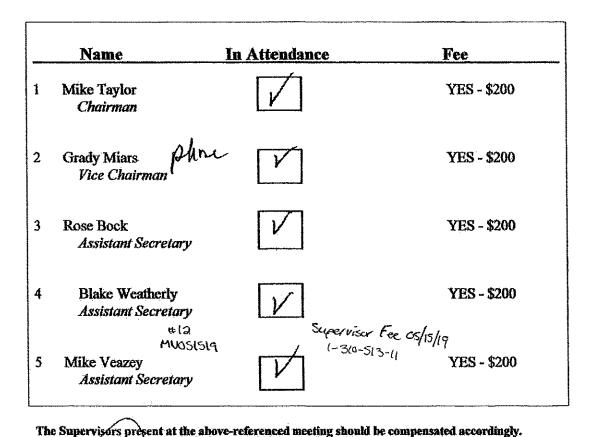

### Present and constituting a quorum were:

Mike Taylor

Chairman

**Grady Miars** 

Vice Chairman (by phone)

Rose Bock Mike Veazev Supervisor Supervisor

Blake Weatherly

Supervisor

#### 2. Proposal from Sundancer for Street Sign Repairs

Mr. Gilbert presented the proposal from Sundancer for street sign repairs at the cost of \$2,090.

Mr. Miars joined the meeting by phone.

On MOTION by Mr. Taylor seconded by Mr. Weatherly with all in favor the Proposal from Sundancer for Street Sign Repairs was approved.