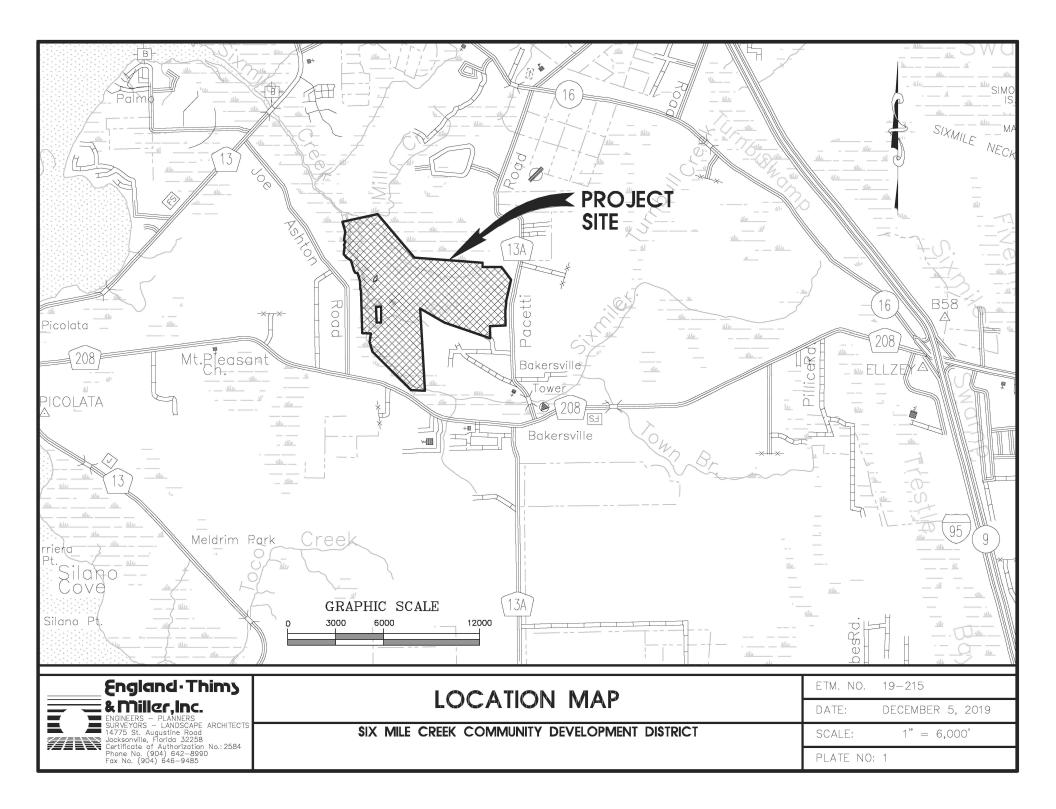

# **EXECUTIVE SUMMARY**

The Six Mile Creek Community Development District (The "Six Mile Creek CDD" or the "District") is a  $1,282 \pm$  acre community development district located in St. Johns County, Florida. (Refer to *Plate 1*, location map). The land within the District consists of a parcel within the Saint Johns DRI, referred to herein as the "South Tract". The authorized land uses within the District include residential development as well as substantial open space and recreational amenities. The full development within the Six Mile Creek CDD boundaries is anticipated to include approximately:

(Refer to *Plate 2* for the map of the District boundaries and *Plate 3* for legal description of the District.)

In anticipation of development within its boundaries, on March 30, 2007 the District adopted its Improvement Plan dated December 1, 2006, describing master and neighborhood infrastructure improvements the District intended to finance (or advance finance), construct, install and/or acquire within and adjacent to the boundaries of the District. Subsequently, the District adopted the Supplemental Engineer's Reports dated May 25, 2007, November 12, 2014, April 12, 2016, June 5, 2017 and October 27, 2017. The purpose of this report is to supplement the existing Improvement Plan and Supplemental Engineer's Reports in an effort to identify infrastructure improvements that will be funded in whole or part with proceeds from the issuance of the Six Mile Creek Community Development District (St. Johns County, Florida) Capital Improvement Revenue Bonds, Series 2020 related to the next phase of development within the District.<sup>1</sup> The anticipated costs to construct and/or install the Series 2020 Project are set forth in Tables 1A, 1B and 1C.