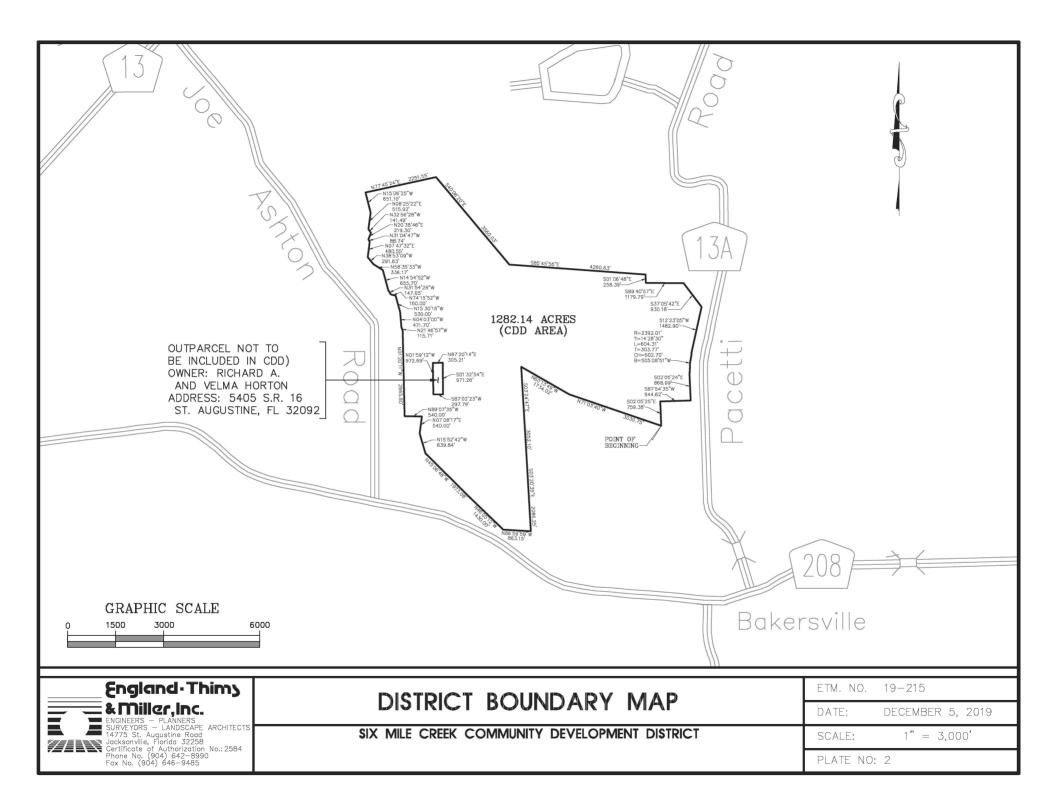

(Refer to *Plate 2* for the map of the District boundaries and *Plate 3* for legal description of the District.)

In anticipation of development within its boundaries, on March 30, 2007 the District adopted its Improvement Plan dated December 1, 2006, describing master and neighborhood infrastructure improvements the District intended to finance (or advance finance), construct, install and/or acquire within and adjacent to the boundaries of the District. Subsequently, the District adopted the Supplemental Engineer's Reports dated May 25, 2007, November 12, 2014, April 12, 2016, June 5, 2017 and October 27, 2017. The purpose of this report is to supplement the existing Improvement Plan and Supplemental Engineer's Reports in an effort to identify infrastructure improvements that will be funded in whole or part with proceeds from the issuance of the Six Mile Creek Community Development District (St. Johns County, Florida) Capital Improvement Revenue Bonds, Series 2020 related to the next phase of development within the District.<sup>1</sup> The anticipated costs to construct and/or install the Series 2020 Project are set forth in Tables 1A, 1B and 1C.