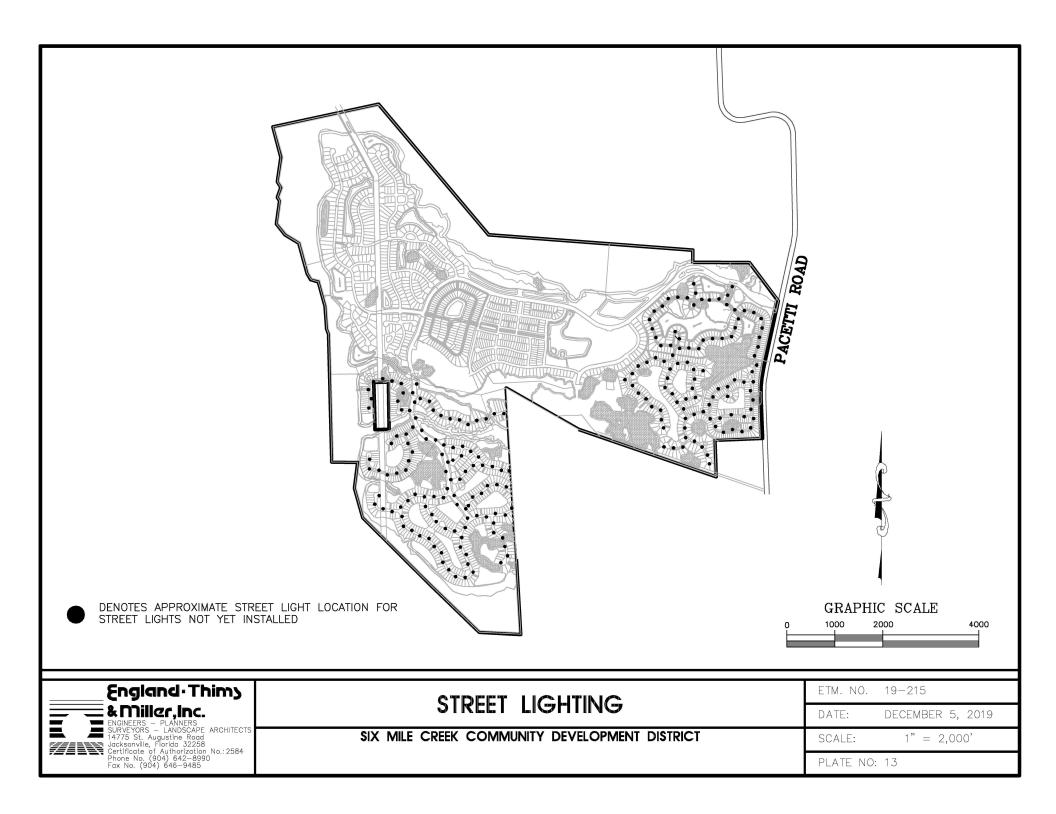

The neighborhood infrastructure improvements have been designed and will be constructed to St. Johns County, Florida Department of Environmental Protection, and St. Johns River Water Management District standards. Roadways shall be owned and maintained by St. Johns County. Water and sewer facilities shall be owned and maintained by St. Johns County. Utility Department. The neighborhood street lighting shall be owned and operated by the District, and the electrical cost to operate it is presently expected to be paid by the District. The District shall maintain stormwater management improvements.

### <u>TABLE 1A</u> NEIGHBORHOOD INFRASTRUCTURE SUMMARY OF COSTS FOR ASSESSMENT AREA 2 (PHASE 3A) SIX MILE CREEK COMMUNITY DEVELOPMENT DISTRICT

| Improvement Description                                    | Estimated Costs |  |
|------------------------------------------------------------|-----------------|--|
| NEIGHBORHOOD INFRASTRUCTURE                                |                 |  |
| Sanitary Sewer, Lift Stations and Force Mains              | \$1,014,750     |  |
| Stormwater Management                                      | \$1,014,750     |  |
| Neighborhood Roadways                                      | \$4,964,750     |  |
| Street Lighting                                            | \$168,000       |  |
| Water Distribution System                                  | \$739,750       |  |
| Amenity Center, Entry, and Common Area Landscape/Hardscape | \$2,400,000     |  |
| NEIGHBORHOOD INFRASTRUCTURE TOTAL                          | \$10,302,000    |  |

# TABLE 1BNEIGHBORHOOD INFRASTRUCTURE SUMMARY OF COSTS FOR<br/>ASSESSMENT AREA 3 (Phase 1)SIX MILE CREEK COMMUNITY DEVELOPMENT DISTRICT

| Improvement Description                       | Estimated<br>Costs |
|-----------------------------------------------|--------------------|
| MASTER INFRASTRUCTURE                         |                    |
| Loop Road                                     | \$606,275          |
| Common Area Landscape/Hardscape               | \$1,005,000        |
| NEIGHBORHOOD INFRASTRUCTURE                   |                    |
| Sanitary Sewer, Lift Stations and Force Mains | \$885,494          |
| Stormwater Management                         | \$890,494          |
| Neighborhood Roadways                         | \$4,315,494        |
| Street Lighting                               | \$129,500          |
| Water Distribution System                     | \$640,494          |
| Common Area Landscape/Hardscape               | \$450,000          |
| MASTER & NEIGHBORHOOD INFRASTRUCTURE TOTAL    | \$8,922,751        |