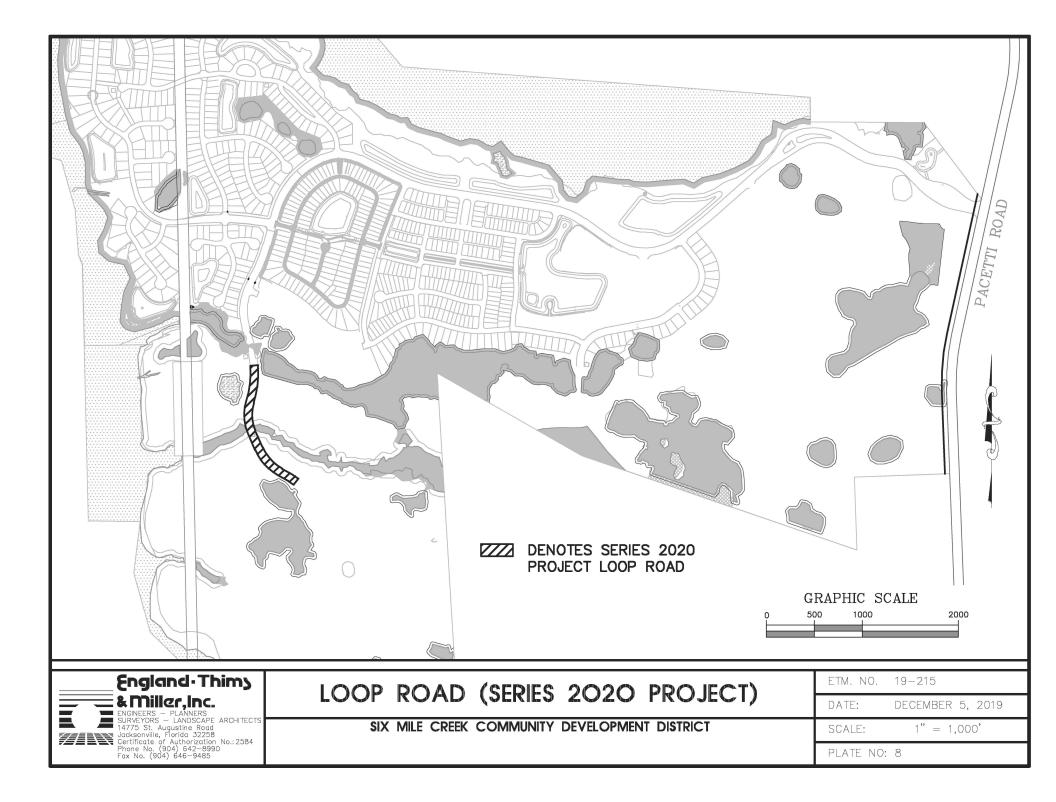

This total proposed improvement includes approximately 14,200 linear feet of two-lane urban section roadway, with appropriate turn lanes ("Loop Road"). The portion of Loop Road included in the Series 2020 project is approximately 950 linear feet of two-lane urban section roadway. The Loop Road improvements are depicted on Plate 8.

# Plate No.

- 1 Location Map
- 2 District Boundary Map
- 3 Legal Description District Boundary
- 4 Master Site Plan
- 5-5C Legal Description Assessment Area 2 (Phase 3A) and Assessment Area 3 (Phase 1)
- 6 6C Legal Description Assessment Area 2 (Phase 1)
- 7A-7C Legal Description Assessment Area 2 (Phase 2)
  - 8 Transportation Improvement Loop Road (Series 2020 Project)
  - 9 Typical Cross-Section Loop Road (2-Lane)
  - 10 Sanitary Sewer Lift Stations and Forcemains
  - 11 Stormwater Management Plan
  - 11A Stormwater Management Plan (Series 2020 Project)
  - 12 Neighborhood Roadways
  - 12A Neighborhood Roadways (Series 2020 Project)
  - 13 Street Lighting
  - 13A Street Lighting (Series 2020 Project)
  - 14 Water Distribution System
  - 14A Water Distribution System (Series 2020 Project)
  - 15 Sanitary Sewer Collection System
  - 15A Sanitary Sewer Collection System (Series 2020 Project)