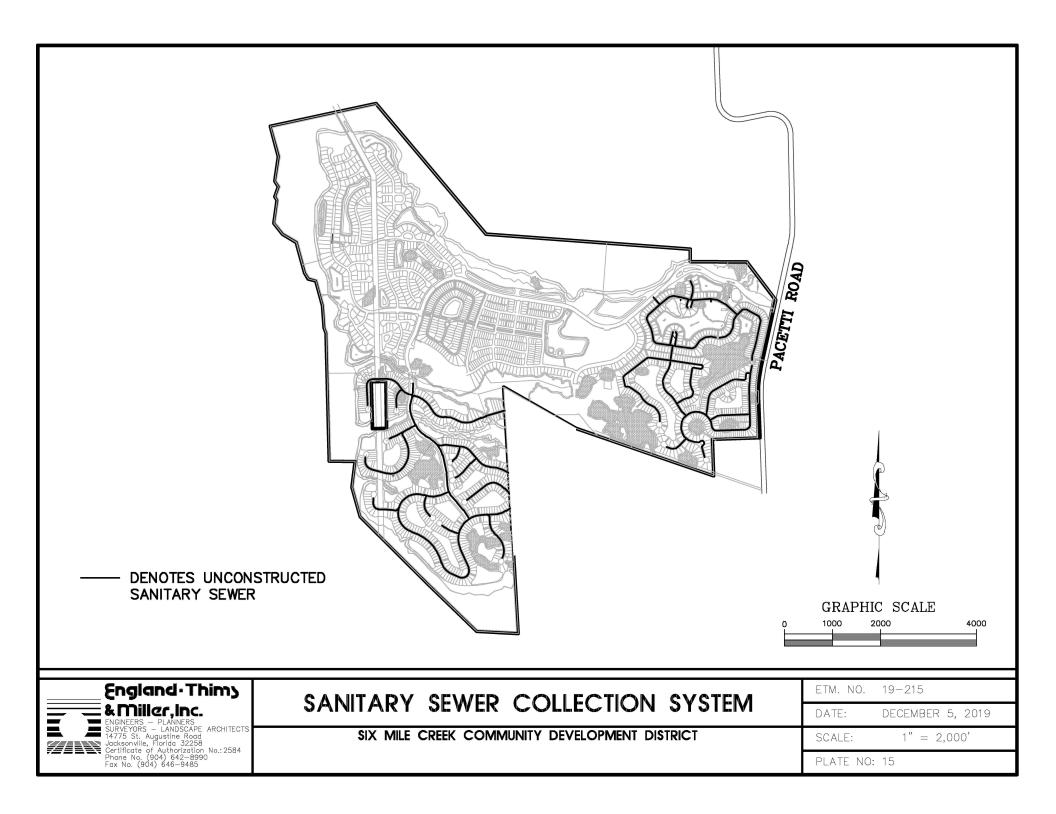

# Plate No.

- 1 Location Map
- 2 District Boundary Map
- 3 Legal Description District Boundary
- 4 Master Site Plan
- 5-5C Legal Description Assessment Area 2 (Phase 3A) and Assessment Area 3 (Phase 1)
- 6 6C Legal Description Assessment Area 2 (Phase 1)
- 7A-7C Legal Description Assessment Area 2 (Phase 2)
  - 8 Transportation Improvement Loop Road (Series 2020 Project)
  - 9 Typical Cross-Section Loop Road (2-Lane)
  - 10 Sanitary Sewer Lift Stations and Forcemains
  - 11 Stormwater Management Plan
  - 11A Stormwater Management Plan (Series 2020 Project)
  - 12 Neighborhood Roadways
  - 12A Neighborhood Roadways (Series 2020 Project)
  - 13 Street Lighting
  - 13A Street Lighting (Series 2020 Project)
  - 14 Water Distribution System
  - 14A Water Distribution System (Series 2020 Project)
  - 15 Sanitary Sewer Collection System
  - 15A Sanitary Sewer Collection System (Series 2020 Project)