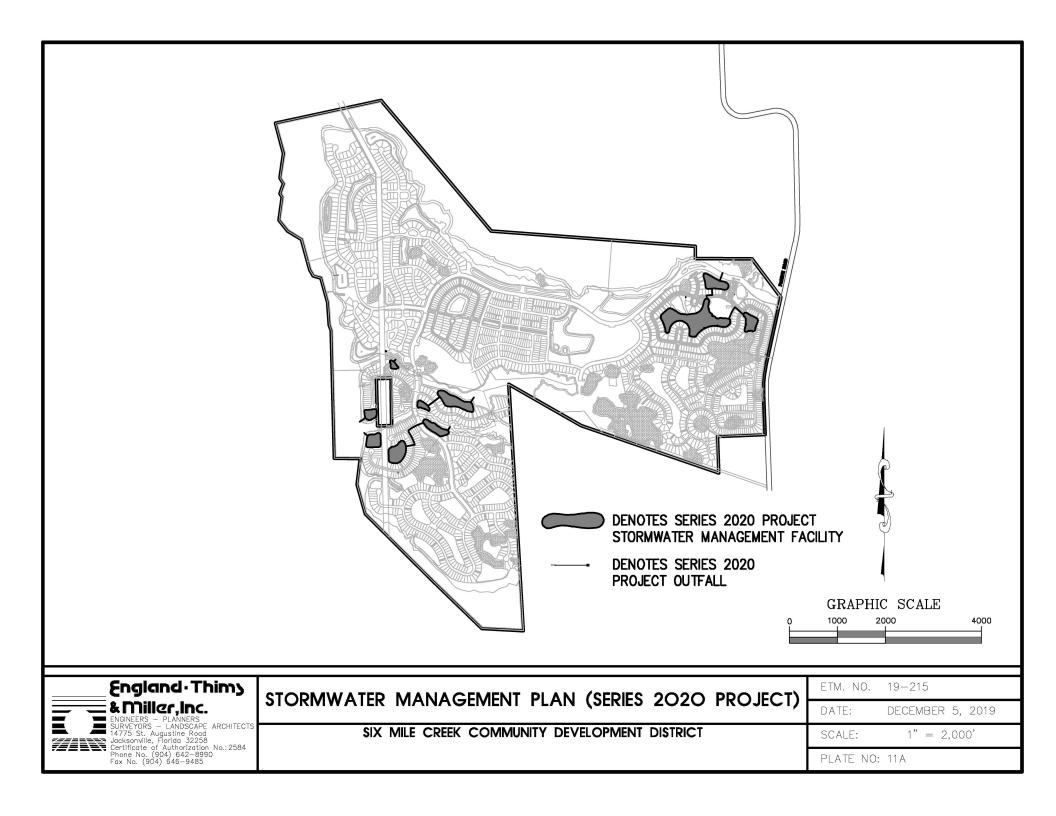

Stormwater management cost estimates included in the neighborhood infrastructure improvements provide for the attenuation and treatment of stormwater runoff from the project roadways in accordance with St. Johns River Water Management District and St. Johns County standards. Costs include detention pond construction, outfall control structures, and any site fill required to provide a complete stormwater management system.

### <u>TABLE 1A</u> NEIGHBORHOOD INFRASTRUCTURE SUMMARY OF COSTS FOR ASSESSMENT AREA 2 (PHASE 3A) SIX MILE CREEK COMMUNITY DEVELOPMENT DISTRICT

| Improvement Description                                    | Estimated Costs |  |
|------------------------------------------------------------|-----------------|--|
| NEIGHBORHOOD INFRASTRUCTURE                                |                 |  |
| Sanitary Sewer, Lift Stations and Force Mains              | \$1,014,750     |  |
| Stormwater Management                                      | \$1,014,750     |  |
| Neighborhood Roadways                                      | \$4,964,750     |  |
| Street Lighting                                            | \$168,000       |  |
| Water Distribution System                                  | \$739,750       |  |
| Amenity Center, Entry, and Common Area Landscape/Hardscape | \$2,400,000     |  |
| NEIGHBORHOOD INFRASTRUCTURE TOTAL                          | \$10,302,000    |  |

# TABLE 1BNEIGHBORHOOD INFRASTRUCTURE SUMMARY OF COSTS FOR<br/>ASSESSMENT AREA 3 (Phase 1)SIX MILE CREEK COMMUNITY DEVELOPMENT DISTRICT

| Improvement Description                       | Estimated<br>Costs |
|-----------------------------------------------|--------------------|
| MASTER INFRASTRUCTURE                         |                    |
| Loop Road                                     | \$606,275          |
| Common Area Landscape/Hardscape               | \$1,005,000        |
| NEIGHBORHOOD INFRASTRUCTURE                   |                    |
| Sanitary Sewer, Lift Stations and Force Mains | \$885,494          |
| Stormwater Management                         | \$890,494          |
| Neighborhood Roadways                         | \$4,315,494        |
| Street Lighting                               | \$129,500          |
| Water Distribution System                     | \$640,494          |
| Common Area Landscape/Hardscape               | \$450,000          |
| MASTER & NEIGHBORHOOD INFRASTRUCTURE TOTAL    | \$8,922,751        |