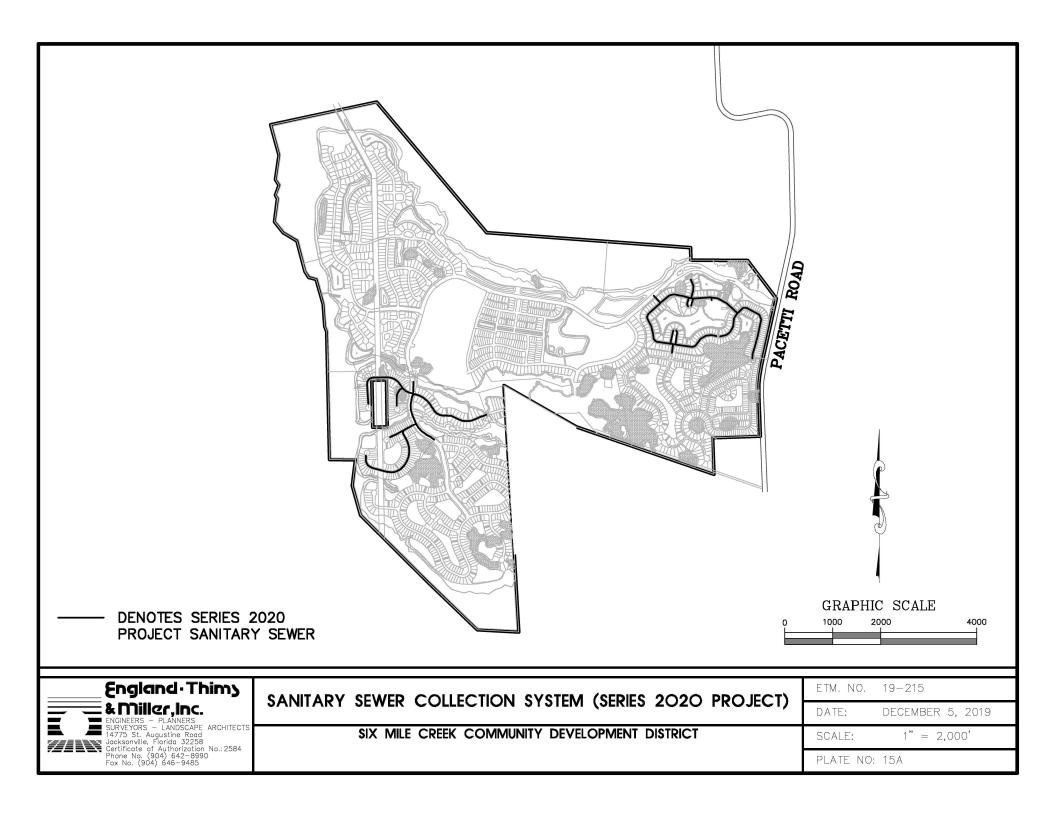

# NEIGHBORHOOD INFRASTRUCTURE IMPROVEMENTS

The Series 2020 Project includes the cost of the neighborhood infrastructure improvements for 370 single family units, as depicted on Plate 4.

The Six Mile Creek CDD presently intends to finance certain infrastructure improvements for each neighborhood within the District boundaries. The improvements include complete construction of the basic infrastructure for each neighborhood, including but not limited to: clearing and grubbing, earthwork, water and sewer underground utility construction, drainage, stormwater management, grassing, sodding, underground electrical conduit and neighborhood street lighting.

Water and sewer cost estimates included in the neighborhood infrastructure improvements consist of the underground water transmission system and wastewater (sewer) collection system serving the development. Costs include piping, manholes, valves, services, and all appurtenances required in order to construct the system in accordance with St. Johns County, and Florida Department of Environmental Protection standards.

The neighborhood infrastructure improvements have been designed and will be constructed to St. Johns County, Florida Department of Environmental Protection, and St. Johns River Water Management District standards. Roadways shall be owned and maintained by St. Johns County. Water and sewer facilities shall be owned and maintained by St. Johns County. Utility Department. The neighborhood street lighting shall be owned and operated by the District, and the electrical cost to operate it is presently expected to be paid by the District. The District shall maintain stormwater management improvements.

### <u>TABLE 1A</u> NEIGHBORHOOD INFRASTRUCTURE SUMMARY OF COSTS FOR ASSESSMENT AREA 2 (PHASE 3A) SIX MILE CREEK COMMUNITY DEVELOPMENT DISTRICT

| Improvement Description                                    | Estimated Costs |  |
|------------------------------------------------------------|-----------------|--|
| NEIGHBORHOOD INFRASTRUCTURE                                |                 |  |
| Sanitary Sewer, Lift Stations and Force Mains              | \$1,014,750     |  |
| Stormwater Management                                      | \$1,014,750     |  |
| Neighborhood Roadways                                      | \$4,964,750     |  |
| Street Lighting                                            | \$168,000       |  |
| Water Distribution System                                  | \$739,750       |  |
| Amenity Center, Entry, and Common Area Landscape/Hardscape | \$2,400,000     |  |
| NEIGHBORHOOD INFRASTRUCTURE TOTAL                          | \$10,302,000    |  |

# TABLE 1BNEIGHBORHOOD INFRASTRUCTURE SUMMARY OF COSTS FOR<br/>ASSESSMENT AREA 3 (Phase 1)SIX MILE CREEK COMMUNITY DEVELOPMENT DISTRICT

| Improvement Description                       | Estimated<br>Costs |
|-----------------------------------------------|--------------------|
| MASTER INFRASTRUCTURE                         |                    |
| Loop Road                                     | \$606,275          |
| Common Area Landscape/Hardscape               | \$1,005,000        |
| NEIGHBORHOOD INFRASTRUCTURE                   |                    |
| Sanitary Sewer, Lift Stations and Force Mains | \$885,494          |
| Stormwater Management                         | \$890,494          |
| Neighborhood Roadways                         | \$4,315,494        |
| Street Lighting                               | \$129,500          |
| Water Distribution System                     | \$640,494          |
| Common Area Landscape/Hardscape               | \$450,000          |
| MASTER & NEIGHBORHOOD INFRASTRUCTURE TOTAL    | \$8,922,751        |

# Plate No.

- 1 Location Map
- 2 District Boundary Map
- 3 Legal Description District Boundary
- 4 Master Site Plan
- 5-5C Legal Description Assessment Area 2 (Phase 3A) and Assessment Area 3 (Phase 1)
- 6 6C Legal Description Assessment Area 2 (Phase 1)
- 7A-7C Legal Description Assessment Area 2 (Phase 2)
  - 8 Transportation Improvement Loop Road (Series 2020 Project)
  - 9 Typical Cross-Section Loop Road (2-Lane)
  - 10 Sanitary Sewer Lift Stations and Forcemains
  - 11 Stormwater Management Plan
  - 11A Stormwater Management Plan (Series 2020 Project)
  - 12 Neighborhood Roadways
  - 12A Neighborhood Roadways (Series 2020 Project)
  - 13 Street Lighting
  - 13A Street Lighting (Series 2020 Project)
  - 14 Water Distribution System
  - 14A Water Distribution System (Series 2020 Project)
  - 15 Sanitary Sewer Collection System
  - 15A Sanitary Sewer Collection System (Series 2020 Project)