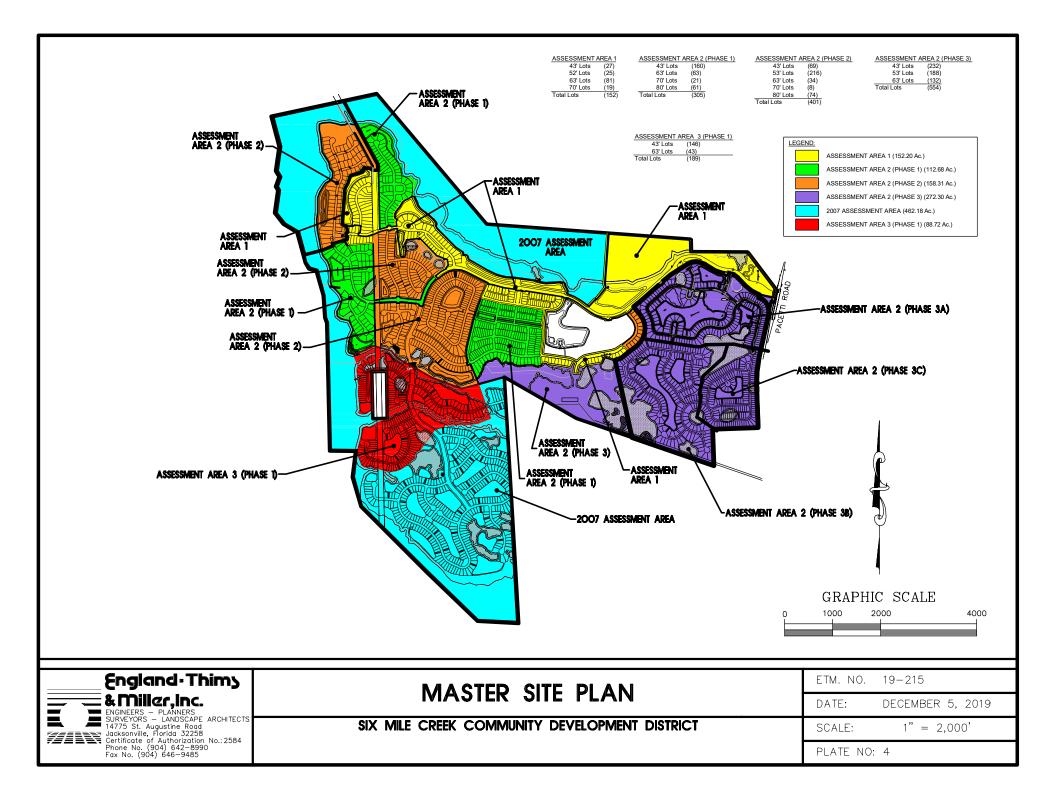

The unit distributions for previous assessment areas are as follows:

| Assessment A    | rea 1 | Assessment Area 2 (Phase 1) Assessment Area 2 |     | a 2 (Phase 2)   |     |
|-----------------|-------|-----------------------------------------------|-----|-----------------|-----|
| 43' lots        | 27    | 43' lots                                      | 160 | 43' lots        | 69  |
| 53'lots         | 25    | 53' lots                                      | 63  | 53' lots        | 216 |
| 63'lots         | 81    | 70' lots                                      | 21  | 63' lots        | 34  |
| <u>70' lots</u> | 19    | <u>80' lots</u>                               | 61  | 70' lots        | 8   |
| Total Lots      | 152   | Total Lots                                    | 305 | <u>80' lots</u> | 74  |
|                 |       |                                               |     | Total Lots      | 401 |

| Proposed Unit Mix for Series 2020 Bonds<br>Assessment Area 2 (Phase 3)<br>2020 Bonds |     |     |     |  |  |  |
|--------------------------------------------------------------------------------------|-----|-----|-----|--|--|--|
| (Series 2020 Project)Lot Size (Feet)3A3B3C                                           |     |     |     |  |  |  |
| 43                                                                                   | 57  | 8   | 168 |  |  |  |
| 53                                                                                   | 62  | 126 | 0   |  |  |  |
| 63                                                                                   | 62  | 71  | 0   |  |  |  |
| TOTAL                                                                                | 181 | 205 | 168 |  |  |  |

The anticipated unit distribution for the Series 2020 Bonds is as follows:

| Proposed Unit Mix for Series 2020 Bonds<br>Assessment Area 3 (Phase 1) |     |  |  |
|------------------------------------------------------------------------|-----|--|--|
| 2020 Bonds<br>(Series 2020 Project)                                    |     |  |  |
| Lot Size (Feet) Number                                                 |     |  |  |
| 43                                                                     | 146 |  |  |
| 63 43                                                                  |     |  |  |
| TOTAL                                                                  | 189 |  |  |

Plate 4 depicts the limits and area for Assessment Area 2 (Phase 3A) and Assessment Area 3 (Phase 1). It also depicts the currently anticipated lot mix and total unit count for Assessment Area 2 (Phase 3A) and Assessment Area 3 (Phase 1). Plates 5 - 5C provide the legal descriptions for Assessment Area 2 (Phase 3A) and Plates 6-6C provide the legal description for Assessment Area 3A.

The limits of Assessment Area 2 (Phases 1, 2 and 3) are also depicted on Plate 4, together with the anticipated lot mix and total unit count within Assessment Area 2 (Phases 1, 2 and 3). Plates 6 - 6C provide the legal descriptions for Assessment Area 2 (Phase 1), Plates 7 - 7C provide the legal descriptions for Assessment Area 2 (Phase 1), Plates 7 - 7C provide the legal descriptions for Assessment Area 2 (Phase 2).