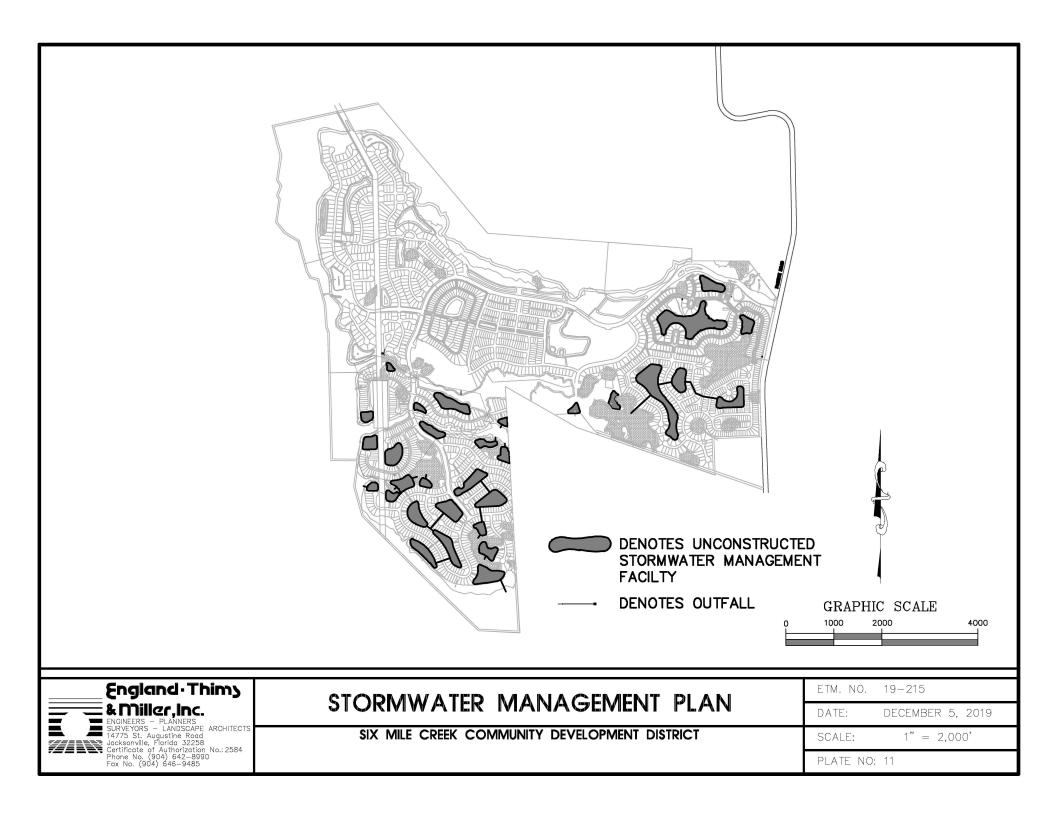

Stormwater management cost estimates included in the neighborhood infrastructure improvements provide for the attenuation and treatment of stormwater runoff from the project roadways in accordance with St. Johns River Water Management District and St. Johns County standards. Costs include detention pond construction, outfall control structures, and any site fill required to provide a complete stormwater management system.

# Plate No.

- 1 Location Map
- 2 District Boundary Map
- 3 Legal Description District Boundary
- 4 Master Site Plan
- 5-5C Legal Description Assessment Area 2 (Phase 3A) and Assessment Area 3 (Phase 1)
- 6 6C Legal Description Assessment Area 2 (Phase 1)
- 7A-7C Legal Description Assessment Area 2 (Phase 2)
  - 8 Transportation Improvement Loop Road (Series 2020 Project)
  - 9 Typical Cross-Section Loop Road (2-Lane)
  - 10 Sanitary Sewer Lift Stations and Forcemains
  - 11 Stormwater Management Plan
  - 11A Stormwater Management Plan (Series 2020 Project)
  - 12 Neighborhood Roadways
  - 12A Neighborhood Roadways (Series 2020 Project)
  - 13 Street Lighting
  - 13A Street Lighting (Series 2020 Project)
  - 14 Water Distribution System
  - 14A Water Distribution System (Series 2020 Project)
  - 15 Sanitary Sewer Collection System
  - 15A Sanitary Sewer Collection System (Series 2020 Project)