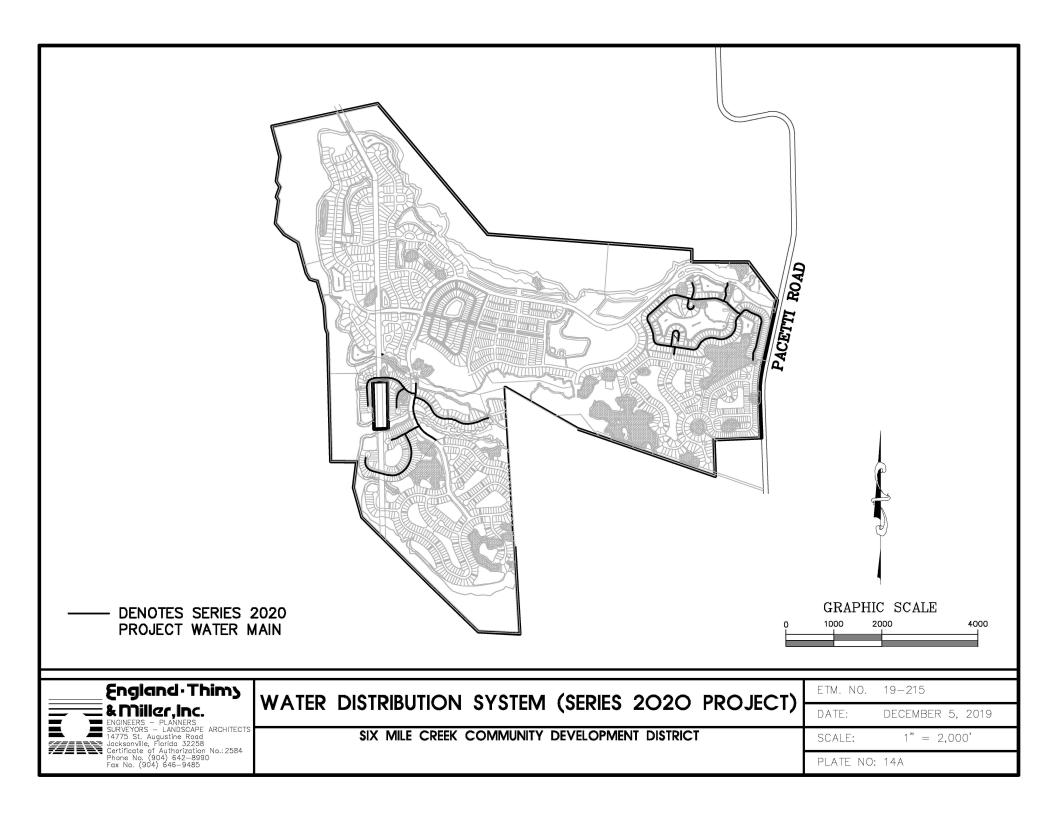

### **Utility Improvements**

The Six Mile Creek CDD financed, designed and constructed certain water utility infrastructure necessary for development within the District boundaries. These improvements were designed and constructed to St. Johns County standards, and are owned and maintained by St. Johns County. It is anticipated that the cost of construction for these improvements will be partially reimbursed to the District through the utility agreement described below.

In accordance with the Six Mile Creek Water and Sewer Connection Fee Reimbursement Agreement adopted January 29, 1999 ("Agreement"), St. Johns County will reimburse the cost of construction of the transmission components of the water and sewer facilities located within and adjacent to the Six Mile Creek CDD. This reimbursement will be paid from one-third of the connection fees collected by St. Johns County at the time connection fees are paid. The reimbursement for a completed portion of the infrastructure must be completed within a 12-year period following the construction of the improvement. It is anticipated that \$3,277,700 of the master utility infrastructure cost will be reimbursed to the District through this Agreement and that the District will use the funds to construct additional portions of the improvements described in the Improvement Plan.

Water and sewer cost estimates included in the neighborhood infrastructure improvements consist of the underground water transmission system and wastewater (sewer) collection system serving the development. Costs include piping, manholes, valves, services, and all appurtenances required in order to construct the system in accordance with St. Johns County, and Florida Department of Environmental Protection standards.

The neighborhood infrastructure improvements have been designed and will be constructed to St. Johns County, Florida Department of Environmental Protection, and St. Johns River Water Management District standards. Roadways shall be owned and maintained by St. Johns County. Water and sewer facilities shall be owned and maintained by St. Johns County. Utility Department. The neighborhood street lighting shall be owned and operated by the District, and the electrical cost to operate it is presently expected to be paid by the District. The District shall maintain stormwater management improvements.

### <u>TABLE 1A</u> NEIGHBORHOOD INFRASTRUCTURE SUMMARY OF COSTS FOR ASSESSMENT AREA 2 (PHASE 3A) SIX MILE CREEK COMMUNITY DEVELOPMENT DISTRICT

| Improvement Description                                    | Estimated Costs |  |
|------------------------------------------------------------|-----------------|--|
| NEIGHBORHOOD INFRASTRUCTURE                                |                 |  |
| Sanitary Sewer, Lift Stations and Force Mains              | \$1,014,750     |  |
| Stormwater Management                                      | \$1,014,750     |  |
| Neighborhood Roadways                                      | \$4,964,750     |  |
| Street Lighting                                            | \$168,000       |  |
| Water Distribution System                                  | \$739,750       |  |
| Amenity Center, Entry, and Common Area Landscape/Hardscape | \$2,400,000     |  |
| NEIGHBORHOOD INFRASTRUCTURE TOTAL                          | \$10,302,000    |  |

# TABLE 1BNEIGHBORHOOD INFRASTRUCTURE SUMMARY OF COSTS FOR<br/>ASSESSMENT AREA 3 (Phase 1)SIX MILE CREEK COMMUNITY DEVELOPMENT DISTRICT

| Improvement Description                       | Estimated<br>Costs |
|-----------------------------------------------|--------------------|
| MASTER INFRASTRUCTURE                         |                    |
| Loop Road                                     | \$606,275          |
| Common Area Landscape/Hardscape               | \$1,005,000        |
| NEIGHBORHOOD INFRASTRUCTURE                   |                    |
| Sanitary Sewer, Lift Stations and Force Mains | \$885,494          |
| Stormwater Management                         | \$890,494          |
| Neighborhood Roadways                         | \$4,315,494        |
| Street Lighting                               | \$129,500          |
| Water Distribution System                     | \$640,494          |
| Common Area Landscape/Hardscape               | \$450,000          |
| MASTER & NEIGHBORHOOD INFRASTRUCTURE TOTAL    | \$8,922,751        |

# Plate No.

- 1 Location Map
- 2 District Boundary Map
- 3 Legal Description District Boundary
- 4 Master Site Plan
- 5-5C Legal Description Assessment Area 2 (Phase 3A) and Assessment Area 3 (Phase 1)
- 6 6C Legal Description Assessment Area 2 (Phase 1)
- 7A-7C Legal Description Assessment Area 2 (Phase 2)
  - 8 Transportation Improvement Loop Road (Series 2020 Project)
  - 9 Typical Cross-Section Loop Road (2-Lane)
  - 10 Sanitary Sewer Lift Stations and Forcemains
  - 11 Stormwater Management Plan
  - 11A Stormwater Management Plan (Series 2020 Project)
  - 12 Neighborhood Roadways
  - 12A Neighborhood Roadways (Series 2020 Project)
  - 13 Street Lighting
  - 13A Street Lighting (Series 2020 Project)
  - 14 Water Distribution System
  - 14A Water Distribution System (Series 2020 Project)
  - 15 Sanitary Sewer Collection System
  - 15A Sanitary Sewer Collection System (Series 2020 Project)