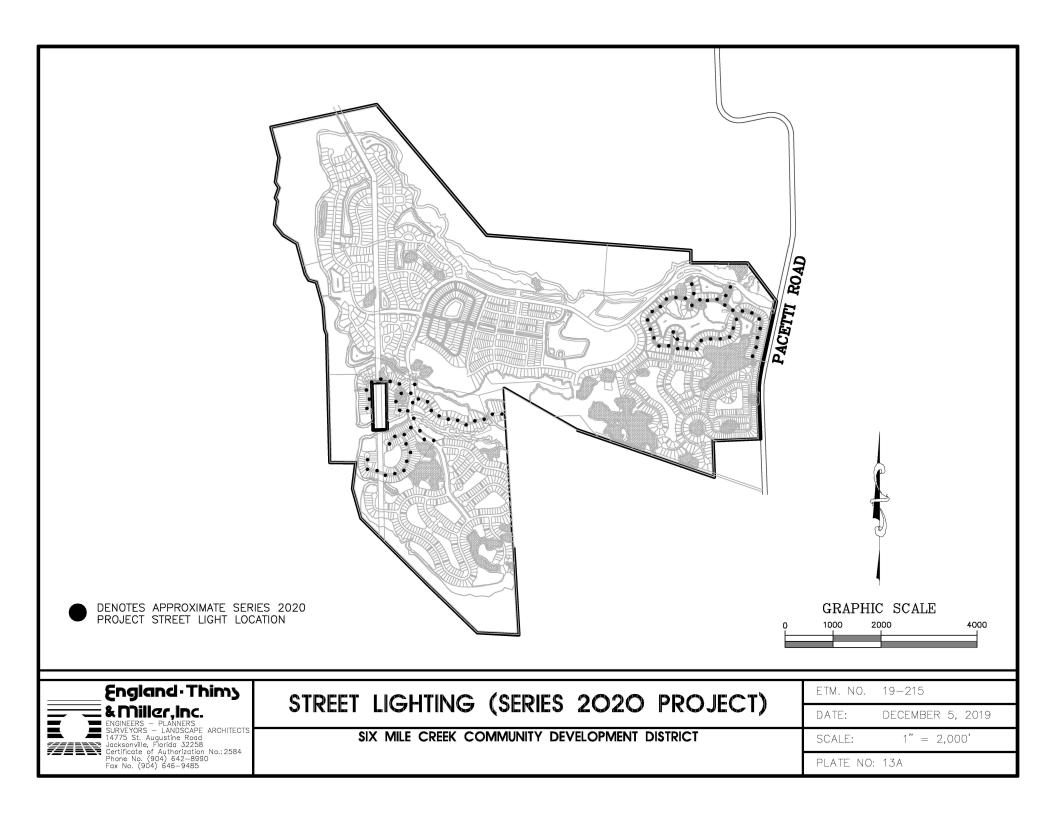

# <u>BASIS OF COST ESTIMATE FOR</u> INFRASTRUCTURE IMPROVEMENTS

The following is the basis for the infrastructure cost estimates:

- > Water and Sewer Facilities have been designed in accordance with SJCUD and FDEP standards.
- > The stormwater management system has been designed per SJRWMD and SJC standards.
- The engineering, permitting, construction inspection and other soft cost fees have been included in the estimated cost.
- > Cost estimates contained in this report are based upon year 2019 dollars.
- Costs have been included for street lighting and electrical conduit on all roadways in accordance with FPL standards for the Series 2020 Project.

# NEIGHBORHOOD INFRASTRUCTURE IMPROVEMENTS

The Series 2020 Project includes the cost of the neighborhood infrastructure improvements for 370 single family units, as depicted on Plate 4.

The Six Mile Creek CDD presently intends to finance certain infrastructure improvements for each neighborhood within the District boundaries. The improvements include complete construction of the basic infrastructure for each neighborhood, including but not limited to: clearing and grubbing, earthwork, water and sewer underground utility construction, drainage, stormwater management, grassing, sodding, underground electrical conduit and neighborhood street lighting.

The neighborhood infrastructure improvements have been designed and will be constructed to St. Johns County, Florida Department of Environmental Protection, and St. Johns River Water Management District standards. Roadways shall be owned and maintained by St. Johns County. Water and sewer facilities shall be owned and maintained by St. Johns County. Utility Department. The neighborhood street lighting shall be owned and operated by the District, and the electrical cost to operate it is presently expected to be paid by the District. The District shall maintain stormwater management improvements.

### <u>TABLE 1A</u> NEIGHBORHOOD INFRASTRUCTURE SUMMARY OF COSTS FOR ASSESSMENT AREA 2 (PHASE 3A) SIX MILE CREEK COMMUNITY DEVELOPMENT DISTRICT

| Improvement Description                                    | Estimated Costs |  |
|------------------------------------------------------------|-----------------|--|
| NEIGHBORHOOD INFRASTRUCTURE                                |                 |  |
| Sanitary Sewer, Lift Stations and Force Mains              | \$1,014,750     |  |
| Stormwater Management                                      | \$1,014,750     |  |
| Neighborhood Roadways                                      | \$4,964,750     |  |
| Street Lighting                                            | \$168,000       |  |
| Water Distribution System                                  | \$739,750       |  |
| Amenity Center, Entry, and Common Area Landscape/Hardscape | \$2,400,000     |  |
| NEIGHBORHOOD INFRASTRUCTURE TOTAL                          | \$10,302,000    |  |

# TABLE 1BNEIGHBORHOOD INFRASTRUCTURE SUMMARY OF COSTS FOR<br/>ASSESSMENT AREA 3 (Phase 1)SIX MILE CREEK COMMUNITY DEVELOPMENT DISTRICT

| Improvement Description                       | Estimated<br>Costs |
|-----------------------------------------------|--------------------|
| MASTER INFRASTRUCTURE                         |                    |
| Loop Road                                     | \$606,275          |
| Common Area Landscape/Hardscape               | \$1,005,000        |
| NEIGHBORHOOD INFRASTRUCTURE                   |                    |
| Sanitary Sewer, Lift Stations and Force Mains | \$885,494          |
| Stormwater Management                         | \$890,494          |
| Neighborhood Roadways                         | \$4,315,494        |
| Street Lighting                               | \$129,500          |
| Water Distribution System                     | \$640,494          |
| Common Area Landscape/Hardscape               | \$450,000          |
| MASTER & NEIGHBORHOOD INFRASTRUCTURE TOTAL    | \$8,922,751        |

# Plate No.

- 1 Location Map
- 2 District Boundary Map
- 3 Legal Description District Boundary
- 4 Master Site Plan
- 5-5C Legal Description Assessment Area 2 (Phase 3A) and Assessment Area 3 (Phase 1)
- 6 6C Legal Description Assessment Area 2 (Phase 1)
- 7A-7C Legal Description Assessment Area 2 (Phase 2)
  - 8 Transportation Improvement Loop Road (Series 2020 Project)
  - 9 Typical Cross-Section Loop Road (2-Lane)
  - 10 Sanitary Sewer Lift Stations and Forcemains
  - 11 Stormwater Management Plan
  - 11A Stormwater Management Plan (Series 2020 Project)
  - 12 Neighborhood Roadways
  - 12A Neighborhood Roadways (Series 2020 Project)
  - 13 Street Lighting
  - 13A Street Lighting (Series 2020 Project)
  - 14 Water Distribution System
  - 14A Water Distribution System (Series 2020 Project)
  - 15 Sanitary Sewer Collection System
  - 15A Sanitary Sewer Collection System (Series 2020 Project)