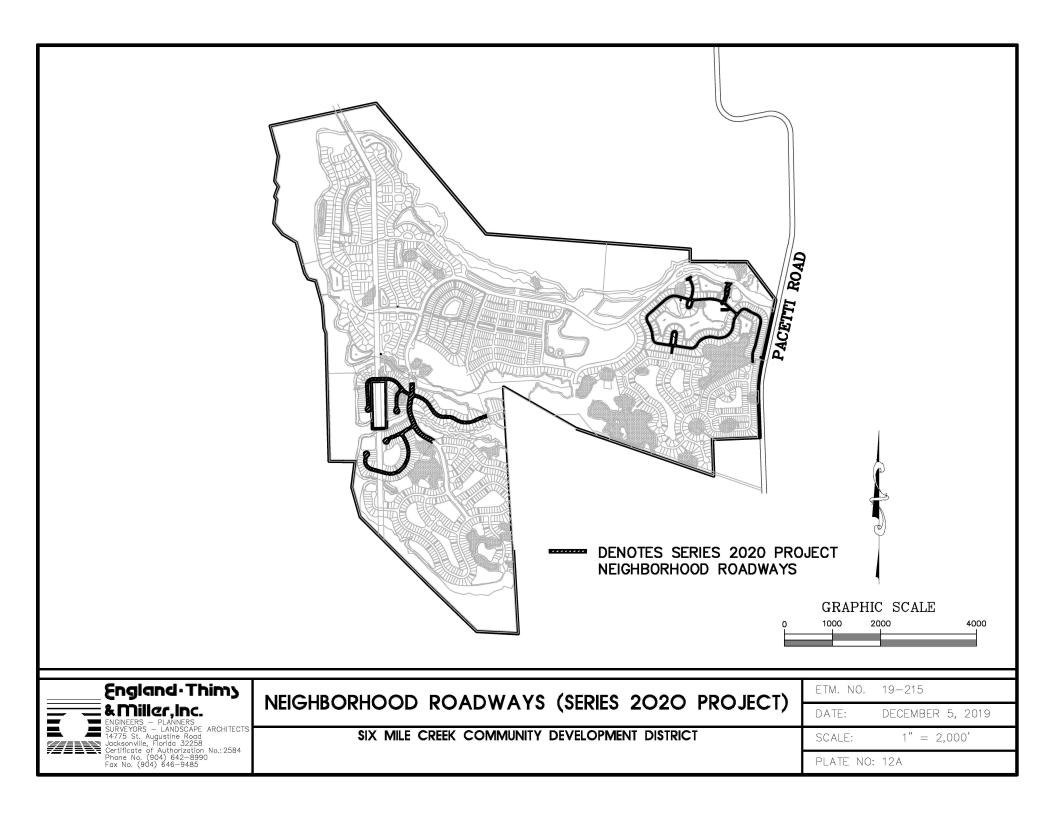

# NEIGHBORHOOD INFRASTRUCTURE IMPROVEMENTS

The Series 2020 Project includes the cost of the neighborhood infrastructure improvements for 370 single family units, as depicted on Plate 4.

The Six Mile Creek CDD presently intends to finance certain infrastructure improvements for each neighborhood within the District boundaries. The improvements include complete construction of the basic infrastructure for each neighborhood, including but not limited to: clearing and grubbing, earthwork, water and sewer underground utility construction, drainage, stormwater management, grassing, sodding, underground electrical conduit and neighborhood street lighting.

The cost estimate for the roadways included in the neighborhood infrastructure improvements is based upon curb and gutter section roadways with variable pavement widths, within variable width rights-of-way. The clearing, grubbing and earthwork estimates include all work necessary for the complete right-of-way area, and include utility easements for underground electrical conduit for roadway street lighting. Disturbed areas within the rightsof-way, which are outside of the paved areas, will be sodded and/or seeded and grassed in order to provide erosion and sediment control in accordance with St. Johns County standards.