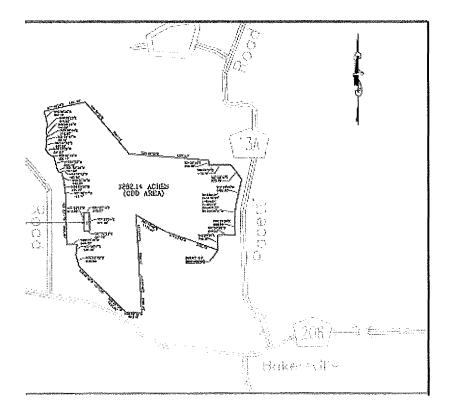

rides isother of the following public hearings and regular hourd receiving

apter 190, Franka Statutes, for the purposes of financing, constructing, acquiring, operating and maintaining public infrastructure improvements. The District was astaburch 7, 2007 and encompasses approximately 1.282 acres located in St. Johns County, Florida (see below map).

hearing to consider the key, imposition and allocation of nectad valuesm special assessments on benefited lands within the District in the measurer set forth in the Area 2, A Area 3, Phone 1 Assessments are to be levied on a portion the developable property within the District (the District's location is identified on the map below) as set forth at the hearing the Board will consider the adoption of an assessment roll, and whether to provide for the levy, collection and enforcement of the assessments. The Board