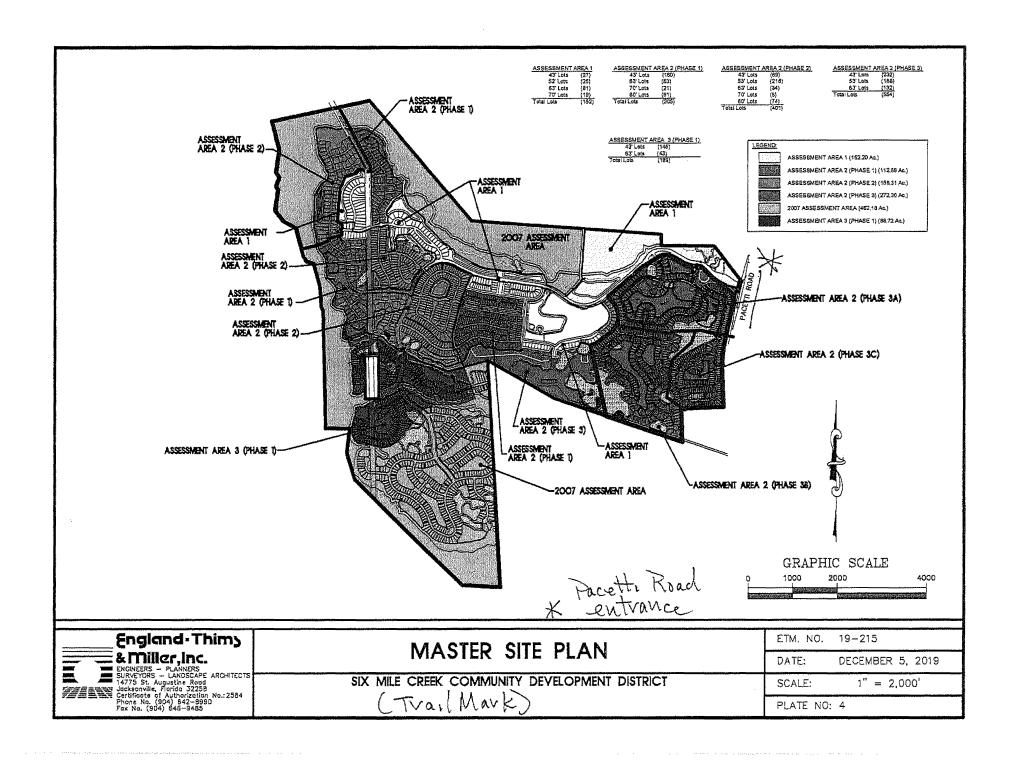

rides isother of the following public hearings and regular hourd receiving

apter 190, Franka Statutes, for the purposes of financing, constructing, acquiring, operating and maintaining public infrastructure improvements. The District was astaburch 7, 2007 and encompasses approximately 1.282 acres located in St. Johns County, Florida (see below map).

hearing to consider the key, imposition and allocation of nectad valuesm special assessments on benefited lands within the District in the measurer set forth in the Area 2, A Area 3, Phone 1 Assessments are to be levied on a portion the developable property within the District (the District's location is identified on the map below) as set forth at the hearing the Board will consider the adoption of an assessment roll, and whether to provide for the levy, collection and enforcement of the assessments. The Board

Whereas, the District hereby determines that benefits have accrued and will continue to accrue to the property improved, the amount of those benefits, and that special assessments will be made in proportion to the benefits received as set forth in the District's Master Assessment Report, First Supplemental Assessment Report, Bifurcation Assessment Report, Refunding Report, 2016 Assessment Report, 2017 Assessment Report, Supplemental Special Assessment Methodology Report for the Series 2020 Capital Improvement Revenue Bonds Assessment Area 2 (Phase 3A) dated December 16, 2019 (the "Area 2, Phase 3A Assessment Report"), and Supplemental Special Assessment Methodology Report for the Series 2020 Capital Improvement Revenue Bonds Assessment Area 3 (Phase 1) dated December 16, 2019 (the "Area 3, Phase 1 Assessment Report") and together with the Area 2, Phase 3A Assessment the "2020 Assessment Reports") all of which are attached hereto as Composite Exhibit B and incorporated herein by reference, and on file at Governmental Management Services, 475 West Town Place, Suite 114, World Golf Village, St. Augustine, Florida 32092 ("District Records Office"); and