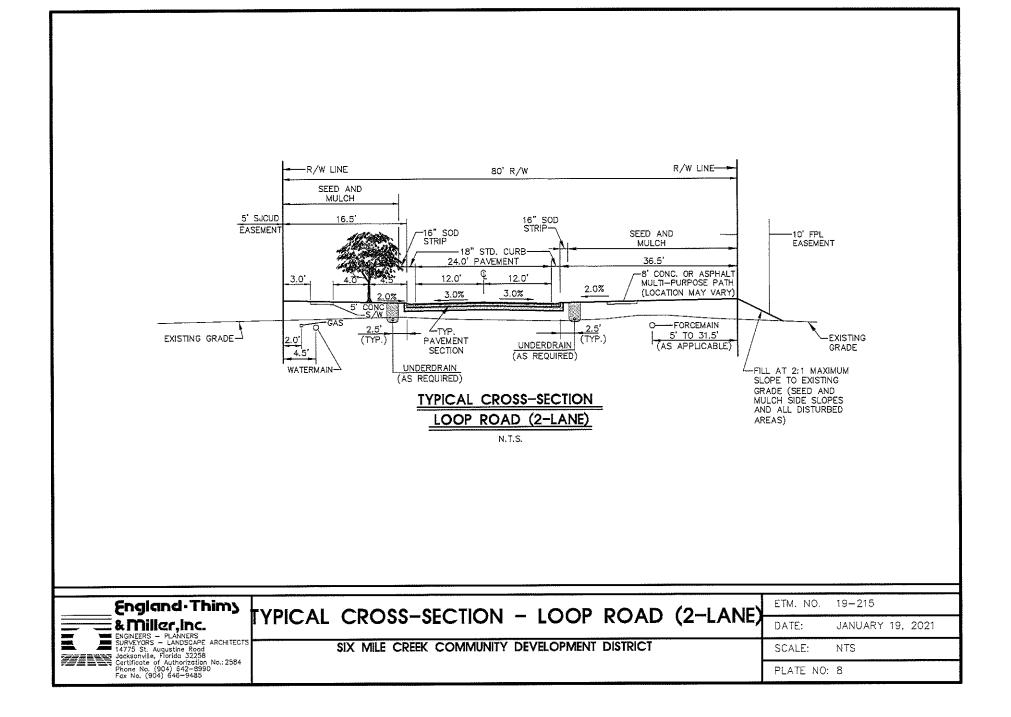

This total proposed improvement includes approximately 14,200 linear feet of two-lane urban section roadway, with appropriate turn lanes ("Loop Road"). The portion of Loop Road included in the Series 2021 AA3 Phase 1 Project is approximately 2,750 linear feet of two-lane urban section roadway within Assessment Area 3 (Phase 1A) and Assessment Area 3 (Phase 1B). The Loop Road improvements are depicted on Plate 8.

#### <u>BASIS OF COST ESTIMATE FOR</u> INFRASTRUCTURE IMPROVEMENTS

The following is the basis for the infrastructure cost estimates:

- > Water and Sewer Facilities have been designed in accordance with SJCUD and FDEP standards.
- > The stormwater management system has been designed per SJRWMD and SJC standards.
- > The engineering, permitting, construction inspection and other soft cost fees have been included in the estimated cost.
- > Cost estimates contained in this report are based upon year 2019 dollars.
- Costs have been included for street lighting and electrical conduit on all roadways in accordance with FPL standards for the Series 2021 AA3 Phase 1 Project.

The cost estimate for the roadways included in the neighborhood infrastructure improvements is based upon curb and gutter section roadways with variable pavement widths, within variable width rights-of-way. The clearing, grubbing and earthwork estimates include all work necessary for the complete right-of-way area, and include utility easements for underground electrical conduit for roadway street lighting. Disturbed areas within the rightsof-way, which are outside of the paved areas, will be sodded and/or seeded and grassed in order to provide erosion and sediment control in accordance with St. Johns County standards.

The neighborhood infrastructure improvements have been designed and will be constructed to St. Johns County, St. Johns County Utility Department, Florida Department of Environmental Protection, and St. Johns River Water Management District standards. Roadways shall be owned and maintained by St. Johns County in Assessment Area 3 (Phase 1A) and Assessment Area 3 (Phase 1B). Water and sewer facilities shall be owned and maintained by St. Johns County Utility Department. The neighborhood street lighting shall be owned and operated by the District, and the electrical cost to operate it is presently expected to be paid by the District. The District shall maintain stormwater management improvements.