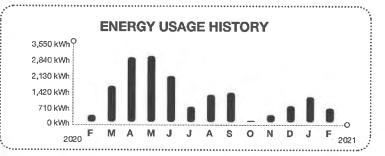

|                    |
|      | Amount of your last bill                |             | 124.69             |
|      | Payments received                       |             | -124.69            |
|      | Balance before new charges              |             | 0.00               |
|      | Total new charges                       |             | 73.69              |
|      | Total amount you owe                    |             | \$73.69            |
|      |                                         | (See page 2 | for bill details.) |
| **** | *************************************** |             |                    |

#### Your bill looks different

.....

Your bill's new layout makes it easier to see the information that's most important to you. Let us show you more. FPL.com/NewBill



#### **KEEP IN MIND**

• Payment received after April 23, 2021 is considered LATE; a late payment charge of 1% will apply.

#S 320·538·43







Account Number: 68881-76028

#### BILL DETAILS

| Amount of your last bill                                     |         | 124.69  |
|--------------------------------------------------------------|---------|---------|
| Payment received - Thank you                                 |         | -124.69 |
| Balance before new charges                                   | \$0.00  |         |
| New Charges                                                  |         |         |
| Rate: GS-1 GENERAL SVC NON-DEMAND / B                        | \$10.61 |         |
| Customer charge:<br>Non-fuel: (\$0.065570 per kWh)           | \$44.59 |         |
| Non-tuel