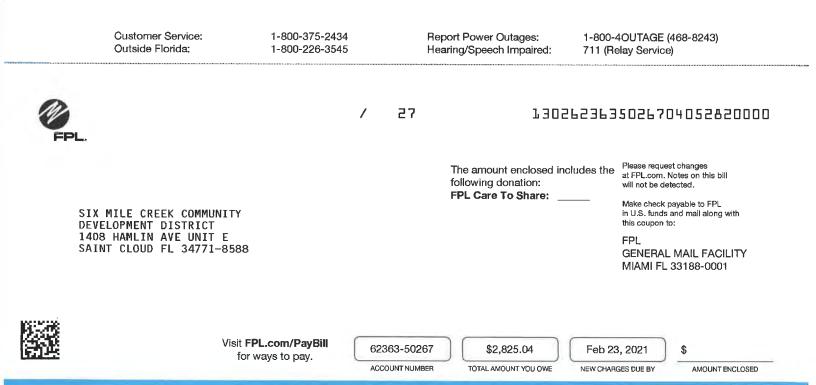

of your last bill   | 2,825.04                     |
| Payments received          | -2,825.04                    |
| Balance before new charges | 0.00                         |
| Total new charges          | 2,825.04                     |
| Total amount you owe       | \$2,825.04                   |
| (Se                        | ee page 2 for bill details.) |

#### Your bill looks different

Your bill's new layout makes it easier to see the information that's most important to you. Let us show you more. FPL.com/NewBill



#### **KEEP IN MIND**

- Payment received after April 23, 2021 is considered LATE; a late payment charge of 1% will apply.
- Charges and energy usage are based on the facilities contracted. Facility, energy and fuel costs are available upon request.

# #S 320:538:43







**BILL DETAILS** 

Account Number: 62363-50267

#### A CONTRACTOR OF A CONTRACTOR A

| Total amount you owe                              |          | \$2,825.04         |
|---------------------------------------------------|----------|--------------------|
| Total new charges                                 |          | \$2,825.04         |
|                                                   |          | \$0.005.0 <i>4</i> |
| Taxes and charges                                 | 2.69     |                    |
| Gross receipts tax                                | 2.69     |                    |
| Electric service amount **                        | 2,822.35 |                    |
| New Charges<br>Rate: SL-1 STREET LIGHTING SERVICE |          |                    |
| Balance before new ch