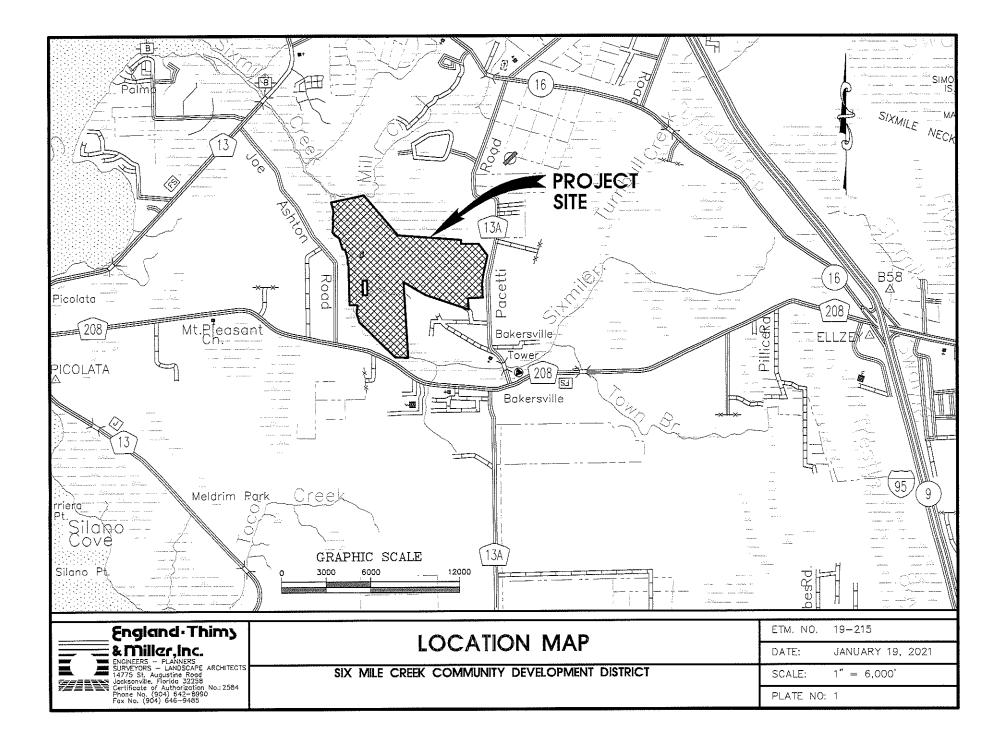

#### **EXECUTIVE SUMMARY**

The Six Mile Creek Community Development District (The "Six Mile Creek CDD" or the "District") is a  $1,282 \pm$  acre community development district located in St. Johns County, Florida. (Refer to *Plate 1*, location map). The land within the District consists of a parcel within the Saint Johns DRI, referred to herein as the "South Tract". The authorized land uses within the District include residential development as well as substantial open space and recreational amenities. The full development within the Six Mile Creek CDD boundaries is anticipated to include approximately:

(Refer to Plate 2 for the map of the District boundaries and Plate 3 for legal description of the District.)

In anticipation of development within its boundaries, on March 30, 2007 the District adopted its Improvement Plan dated December 1, 2006, describing master and neighborhood infrastructure improvements the District intended to finance (or advance finance), construct, install and/or acquire within and adjacent to the boundaries of the District. Subsequently, the District adopted the Supplemental Engineer's Reports dated May 25, 2007, November 12, 2014, April 12, 2016, June 5, 2017, October 27, 2017 and June 3, 2020. The purpose of this report is to supplement the existing Improvement Plan and Supplemental Engineer's Reports in an effort to identify infrastructure improvements that will be funded in whole or part with proceeds from the issuance of the Six Mile Creek Community Development District (St. Johns County, Florida) Capital Improvement Revenue Bonds, Series 2021 AA3 Phase 1 related to the next phase of development within the District.<sup>1</sup> The anticipated costs to construct and/or install the Series 2021 AA3 Phase 1 Project are set forth in Tables 1A, 1B and 1C.