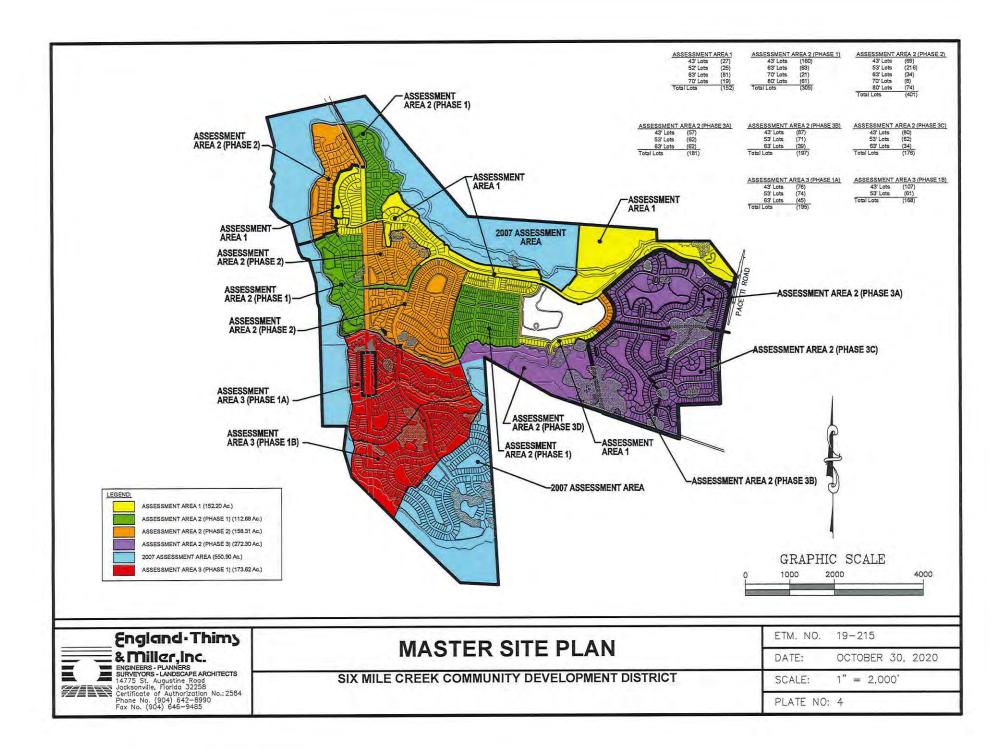

Plate 4 depicts the limits and area for Assessment Area 3 (Phase 1A) and Assessment Area 3 (Phase 1B). It also depicts the currently anticipated lot mix and total unit count for and Assessment Area 3 (Phase 1A) and Assessment Area 3 (Phase 1B). Plate 5 provides the legal description for Assessment Area 3 (Phase 1A). Plate 6 provides the legal description for Assessment Area 3 (Phase 1B).

The limits of Assessment Area 2 (Phases 1, 2 and 3) are also depicted on Plate 4, together with the existing lot mix and total unit count within Assessment Area 2 (Phases 1, 2 and 3).

<sup>&</sup>lt;sup>2</sup> Proposed unit mix includes 24 proposed lots within lands being added to the District under a proposed boundary amendment being completed at this time.

#### NEIGHBORHOOD INFRASTRUCTURE IMPROVEMENTS

The Series 2021 AA3 Phase 1 Project includes the cost of the neighborhood infrastructure improvements for 195 single family units in Assessment Area 3 (Phase 1A) and 168 single family units in assessment area 3 (Phase 1B), as depicted on Plate 4.