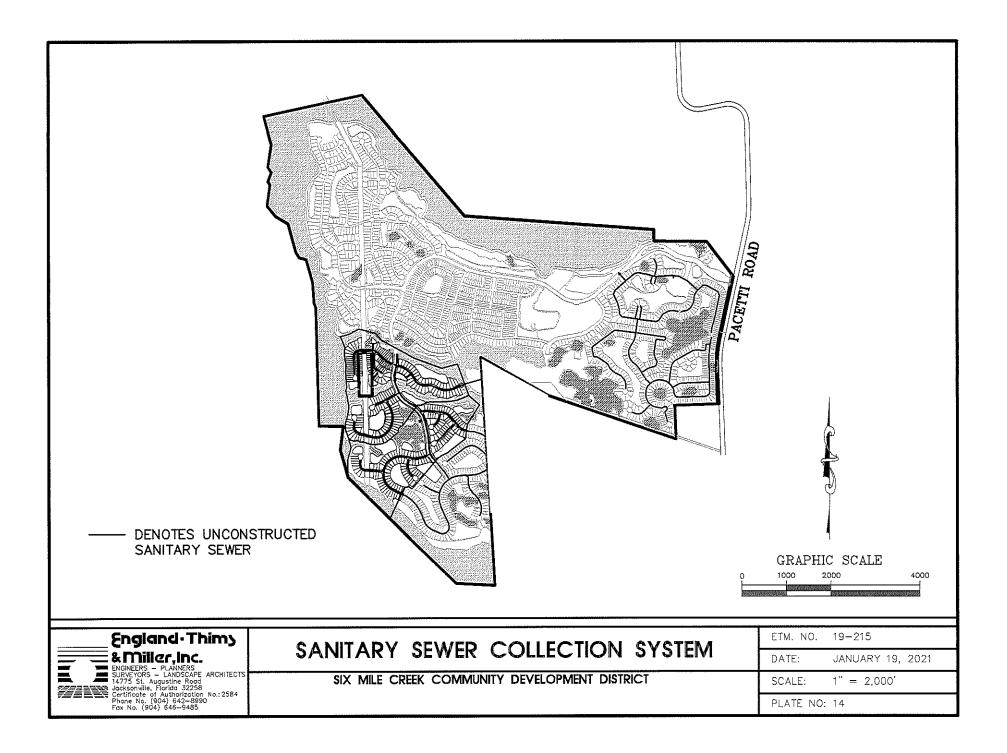

#### Plate No.

- 1 Location Map
- 2 District Boundary Map
- 3 Legal Description District Boundary
- 4 Master Site Plan
- 5-5A Legal Description Assessment Area 3 (Phase 1A)
- 6-6A Legal Description Assessment Area 3 (Phase 1B)
  - 7 Transportation Improvement Loop Road (Series 2021 AA3 Phase 1 Project)
  - 8 Typical Cross-Section Loop Road (2-Lane)
  - 9 Sanitary Sewer Lift Stations and Forcemains
  - 9A Sanitary Sewer Forcemains (Series 2021 AA3 Phase 1 Project)
  - 10 Stormwater Management Plan
  - 10A Stormwater Management Plan (Series 2021 AA3 Phase 1 Project)
  - 11 Neighborhood Roadways
  - 11A Neighborhood Roadways (Series 2021 AA3 Phase 1 Project)
  - 12 Street Lighting
  - 12A Street Lighting (Series 2021 AA3 Phase 1 Project)
  - 13 Water Distribution System
  - 13A Water Distribution System (Series 2021 AA3 Phase 1 Project)
  - 14 Sanitary Sewer Collection System
  - 14A Sanitary Sewer Collection System (Series 2021 AA3 Phases 1 Project)

Water and sewer cost estimates included in the neighborhood infrastructure improvements consist of the underground water transmission system, wastewater (sewer) collection system, and lift station serving the development. Costs include piping, manholes, valves, services, and all appurtenances required in order to construct the system in accordance with St. Johns County Utility Department, and Florida Department of Environmental Protection standards.

The neighborhood infrastructure improvements have been designed and will be constructed to St. Johns County, St. Johns County Utility Department, Florida Department of Environmental Protection, and St. Johns River Water Management District standards. Roadways shall be owned and maintained by St. Johns County in Assessment Area 3 (Phase 1A) and Assessment Area 3 (Phase 1B). Water and sewer facilities shall be owned and maintained by St. Johns County Utility Department. The neighborhood street lighting shall be owned and operated by the District, and the electrical cost to operate it is presently expected to be paid by the District. The District shall maintain stormwater management improvements.