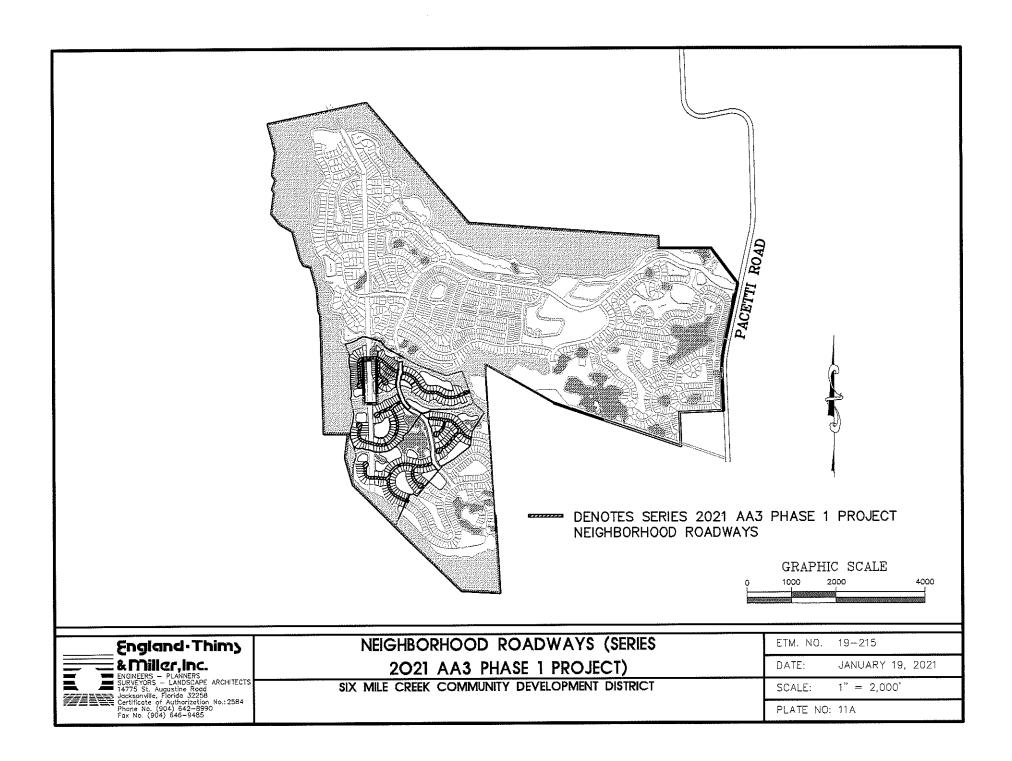

#### NEIGHBORHOOD INFRASTRUCTURE IMPROVEMENTS

The Series 2021 AA3 Phase 1 Project includes the cost of the neighborhood infrastructure improvements for 195 single family units in Assessment Area 3 (Phase 1A) and 168 single family units in assessment area 3 (Phase 1B), as depicted on Plate 4.

The Six Mile Creek CDD presently intends to finance certain infrastructure improvements for each neighborhood within the District boundaries. The improvements include complete construction of the basic infrastructure for each neighborhood, including but not limited to: clearing and grubbing, earthwork, water and sewer underground utility construction, drainage, stormwater management, grassing, sodding, underground electrical conduit and neighborhood street lighting.

The cost estimate for the roadways included in the neighborhood infrastructure improvements is based upon curb and gutter section roadways with variable pavement widths, within variable width rights-of-way. The clearing, grubbing and earthwork estimates include all work necessary for the complete right-of-way area, and include utility easements for underground electrical conduit for roadway street lighting. Disturbed areas within the rightsof-way, which are outside of the paved areas, will be sodded and/or seeded and grassed in order to provide erosion and sediment control in accordance with St. Johns County standards.