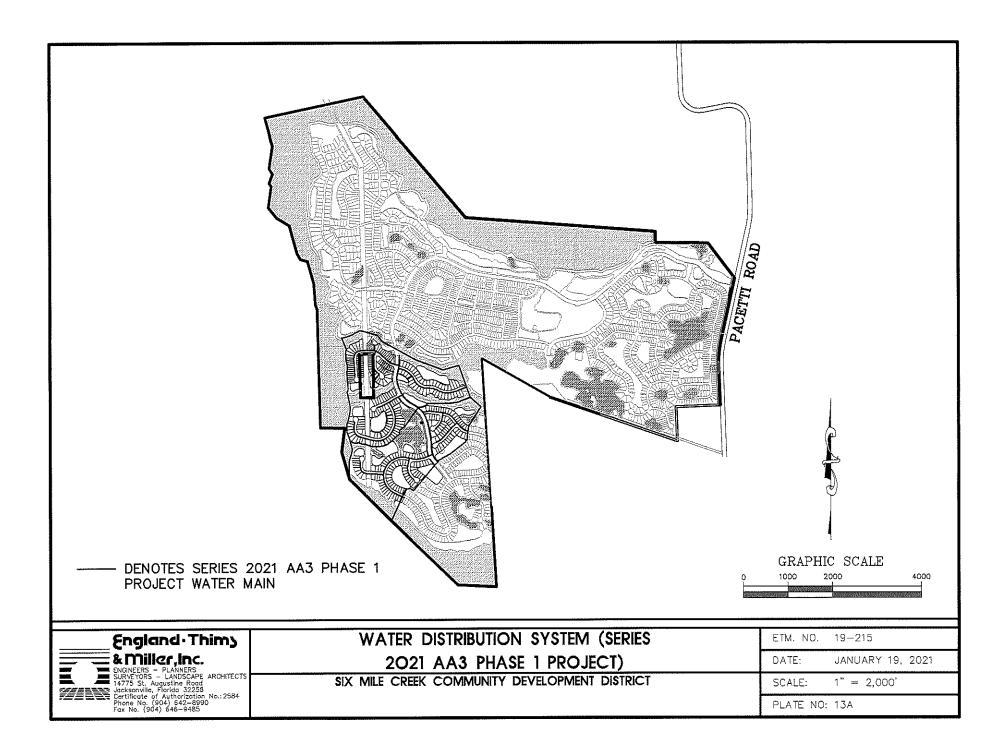

#### Plate No.

- 1 Location Map
- 2 District Boundary Map
- 3 Legal Description District Boundary
- 4 Master Site Plan
- 5-5A Legal Description Assessment Area 3 (Phase 1A)
- 6-6A Legal Description Assessment Area 3 (Phase 1B)
  - 7 Transportation Improvement Loop Road (Series 2021 AA3 Phase 1 Project)
  - 8 Typical Cross-Section Loop Road (2-Lane)
  - 9 Sanitary Sewer Lift Stations and Forcemains
  - 9A Sanitary Sewer Forcemains (Series 2021 AA3 Phase 1 Project)
  - 10 Stormwater Management Plan
  - 10A Stormwater Management Plan (Series 2021 AA3 Phase 1 Project)
  - 11 Neighborhood Roadways
  - 11A Neighborhood Roadways (Series 2021 AA3 Phase 1 Project)
  - 12 Street Lighting
  - 12A Street Lighting (Series 2021 AA3 Phase 1 Project)
  - 13 Water Distribution System
  - 13A Water Distribution System (Series 2021 AA3 Phase 1 Project)
  - 14 Sanitary Sewer Collection System
  - 14A Sanitary Sewer Collection System (Series 2021 AA3 Phases 1 Project)

#### NEIGHBORHOOD INFRASTRUCTURE IMPROVEMENTS

The Series 2021 AA3 Phase 1 Project includes the cost of the neighborhood infrastructure improvements for 195 single family units in Assessment Area 3 (Phase 1A) and 168 single family units in assessment area 3 (Phase 1B), as depicted on Plate 4.

Water and sewer cost estimates included in the neighborhood infrastructure improvements consist of the underground water transmission system, wastewater (sewer) collection system, and lift station serving the development. Costs include piping, manholes, valves, services, and all appurtenances required in order to construct the system in accordance with St. Johns County Utility Department, and Florida Department of Environmental Protection standards.