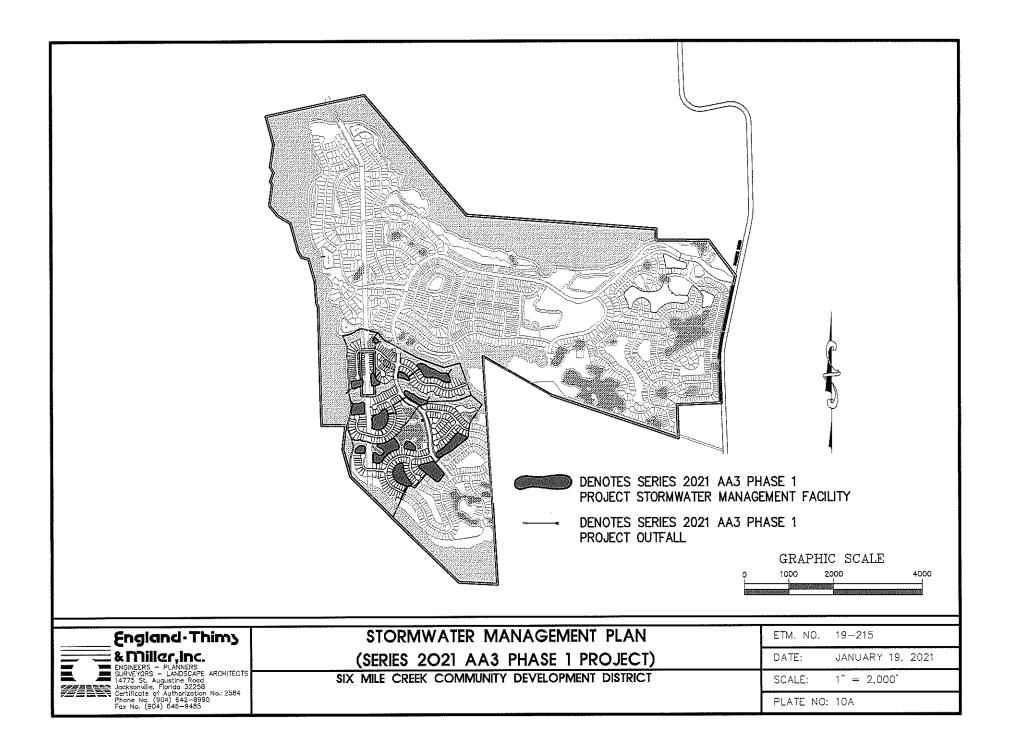

Stormwater management cost estimates included in the neighborhood infrastructure improvements provide for the attenuation and treatment of stormwater runoff from the project roadways in accordance with St. Johns River Water Management District and St. Johns County standards. Costs include detention pond construction, outfall control structures, and any site fill required to provide a complete stormwater management system.

#### TABLE 1A NEIGHBORHOOD INFRASTRUCTURE SUMMARY OF COSTS FOR ASSESSMENT AREA 3 (PHASE 1A) SIX MILE CREEK COMMUNITY DEVELOPMENT DISTRICT

| Improvement Description                               | Estimated<br>Costs |
|-------------------------------------------------------|--------------------|
| MASTER INFRASTRUCTURE                                 |                    |
| Loop Road                                             | \$1,172,272        |
| Lift Station                                          | \$256,873          |
| Common Area Landscape/Hardscape                       | \$1,205,000        |
| Traffic Signal                                        | \$175,000          |
| NEIGHBORHOOD INFRASTRUCTURE                           |                    |
| Sanitary Sewer, Lift Stations and Force Mains         | \$885,494          |
| Stormwater Management                                 | \$890,494          |
| Neighborhood Roadways                                 | \$4,315,494        |
| Street Lighting                                       | \$195,750          |
| Water Distribution System                             | \$640,494          |
| Common Area Landscape/Hardscape                       | \$650,000          |
| <b>MASTER &amp; NEIGHBORHOOD INFRASTRUCTURE TOTAL</b> | \$10,386,872       |

#### NEIGHBORHOOD INFRASTRUCTURE SUMMARY OF COSTS FOR ASSESSMENT AREA 3 (PHASE 1B) SIX MILE CREEK COMMUNITY DEVELOPMENT DISTRICT

| Improvement Description                       | Estimated<br>Costs |
|-----------------------------------------------|--------------------|
| MASTER INFRASTRUCTURE                         |                    |
| Loop Road                                     | \$566,700          |
| Lift Station                                  | \$256,874          |
| Common Area Landscape/Hardscape               | \$450,000          |
| Traffic Signal                                | \$175,000          |
| NEIGHBORHOOD INFRASTRUCTURE                   |                    |
| Sanitary Sewer, Lift Stations and Force Mains | \$783,395          |
| Stormwater Management                         | \$803,395          |
| Neighborhood Roadways                         | \$3,388,395        |
| Street Lighting                               | \$166,500          |
| Water Distribution System                     | \$572,395          |
| Common Area Landscape/Hardscape               | \$300,000          |
| MASTER & NEIGHBORHOOD INFRASTRUCTURE TOTAL    | \$7,462,654        |