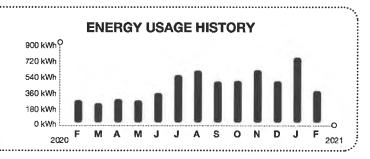

Here's what you owe for this billing period.

# **CURRENT BILL**

\$47.28 TOTAL AMOUNT YOU OWE

# Feb 23, 2021

NEW CHARGES DUE BY

| BILL SUMMAI                | RY                           |
|----------------------------|------------------------------|
| Amount of your last bill   | 85.05                        |
| Payments received          | -85.05                       |
| Balance before new charges | 0.00                         |
| Total new charges          | 47.28                        |
| Total amount you owe       | \$47.28                      |
| (Se                        | ee page 2 for bill details.) |

#### Your bill looks different

.....

Your bill's new layout makes it easier to see the information that's most important to you. Let us show you more. FPL.com/NewBill



#### **KEEP IN MIND**

• Payment received after April 23, 2021 is considered LATE; a late payment charge of 1% will apply.

#S 330-**S38-43** 









Account Number: 52068-78125

#### BILL DETAILS

| Amount of your last bill                         |            | 85.05   |
|--------------------------------------------------|------------|---------|
| Payment received - Thank you                     |            | -85.05  |
| Balance before new charges                       |            | \$0.00  |
| New Charges<br>Rate: GS-1 GENERAL SVC NON-DEMAND | / BUSINESS |         |
| Customer charge:                                 | \$10.61    |         |
| Non-fuel: (\$0.065570 per kWh)                   | \$25.84    |         |
| Fuel: (\$0.024490 per kWh)                       | \$9.65     |