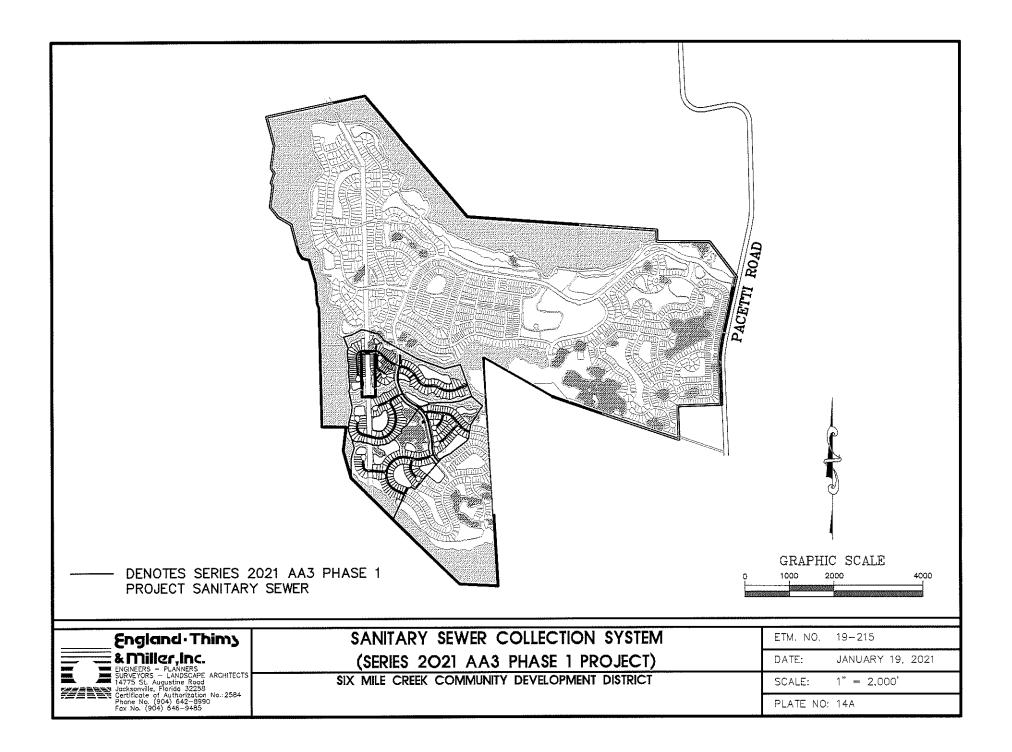

#### Plate No.

- 1 Location Map
- 2 District Boundary Map
- 3 Legal Description District Boundary
- 4 Master Site Plan
- 5-5A Legal Description Assessment Area 3 (Phase 1A)
- 6-6A Legal Description Assessment Area 3 (Phase 1B)
  - 7 Transportation Improvement Loop Road (Series 2021 AA3 Phase 1 Project)
  - 8 Typical Cross-Section Loop Road (2-Lane)
  - 9 Sanitary Sewer Lift Stations and Forcemains
  - 9A Sanitary Sewer Forcemains (Series 2021 AA3 Phase 1 Project)
  - 10 Stormwater Management Plan
  - 10A Stormwater Management Plan (Series 2021 AA3 Phase 1 Project)
  - 11 Neighborhood Roadways
  - 11A Neighborhood Roadways (Series 2021 AA3 Phase 1 Project)
  - 12 Street Lighting
  - 12A Street Lighting (Series 2021 AA3 Phase 1 Project)
  - 13 Water Distribution System
  - 13A Water Distribution System (Series 2021 AA3 Phase 1 Project)
  - 14 Sanitary Sewer Collection System
  - 14A Sanitary Sewer Collection System (Series 2021 AA3 Phases 1 Project)

#### NEIGHBORHOOD INFRASTRUCTURE IMPROVEMENTS

The Series 2021 AA3 Phase 1 Project includes the cost of the neighborhood infrastructure improvements for 195 single family units in Assessment Area 3 (Phase 1A) and 168 single family units in assessment area 3 (Phase 1B), as depicted on Plate 4.

Water and sewer cost estimates included in the neighborhood infrastructure improvements consist of the underground water transmission system, wastewater (sewer) collection system, and lift station serving the development. Costs include piping, manholes, valves, services, and all appurtenances required in order to construct the system in accordance with St. Johns County Utility Department, and Florida Department of Environmental Protection standards.