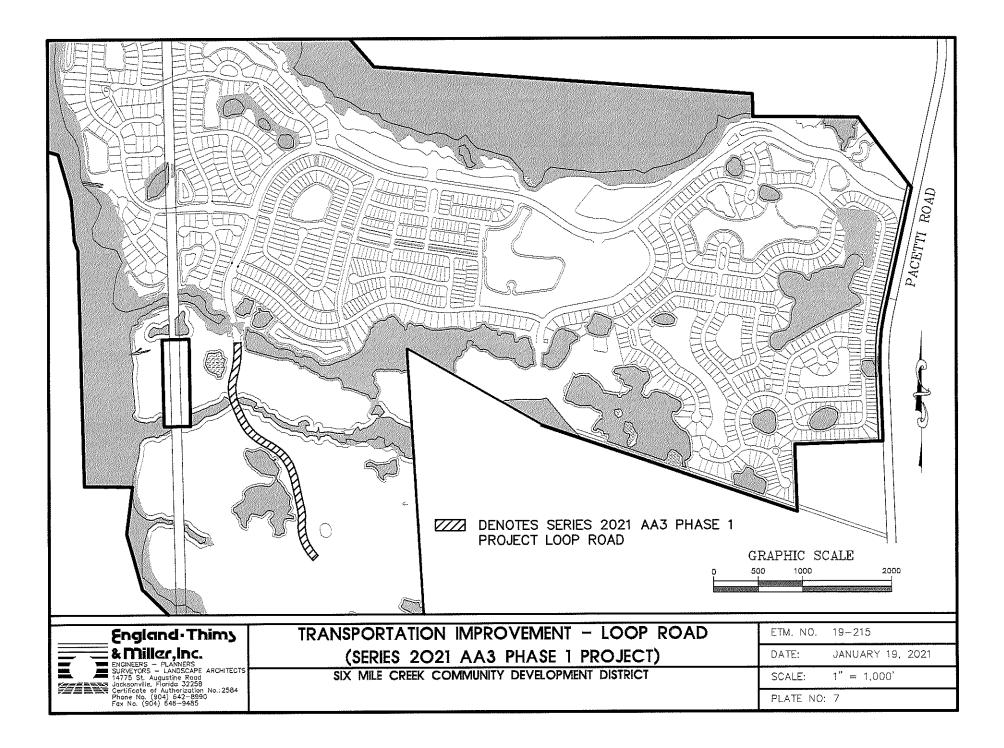

#### TRANSPORTATION IMPROVEMENTS

The Six Mile Creek CDD presently intends to finance, design and construct certain master transportation facilities necessary for development within the District boundaries. These improvements have been designed and will be constructed to St. Johns County standards. Landscaping and irrigation of completed roadways will be operated and maintained by the District, although the roadways themselves will be owned and maintained by St. Johns County.

This total proposed improvement includes approximately 14,200 linear feet of two-lane urban section roadway, with appropriate turn lanes ("Loop Road"). The portion of Loop Road included in the Series 2021 AA3 Phase 1 Project is approximately 2,750 linear feet of two-lane urban section roadway within Assessment Area 3 (Phase 1A) and Assessment Area 3 (Phase 1B). The Loop Road improvements are depicted on Plate 8.