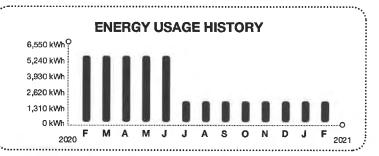

Here's what you owe for this billing period.

## **CURRENT BILL**

# \$2,825.04

TOTAL AMOUNT YOU OWE

# Feb 23, 2021

NEW CHARGES DUE BY

| BILL SUMMAR                | RY                           |
|----------------------------|------------------------------|
| Amount of your last bill   | 2,825.04                     |
| Payments received          | -2,825.04                    |
| Balance before new charges | 0.00                         |
| Total new charges          | 2,825.04                     |
| Total amount you owe       | \$2,825.04                   |
| (Se                        | ee page 2 for bill details.) |

#### Your bill looks different

Your bill's new layout makes it easier to see the information that's most important to you. Let us show you more. FPL.com/NewBill



#### **KEEP IN MIND**

- Payment received after April 23, 2021 is considered LATE; a late payment charge of 1% will apply.
- Charges and energy usage are based on the facilities contracted. Facility, energy and fuel costs are available upon request.

# #S 320:538:43







**BILL DETAILS** 

Account Number: 62363-50267

#### A CONTRACTOR OF A CONTRACTOR A

| Total amount you owe                              |          | \$2,825.04         |
|---------------------------------------------------|----------|--------------------|
| Total new charges                                 |          | \$2,825.04         |
|                                                   |          | \$0.005.0 <i>4</i> |
| Taxes and charges                                 | 2.69     |                    |
| Gross r