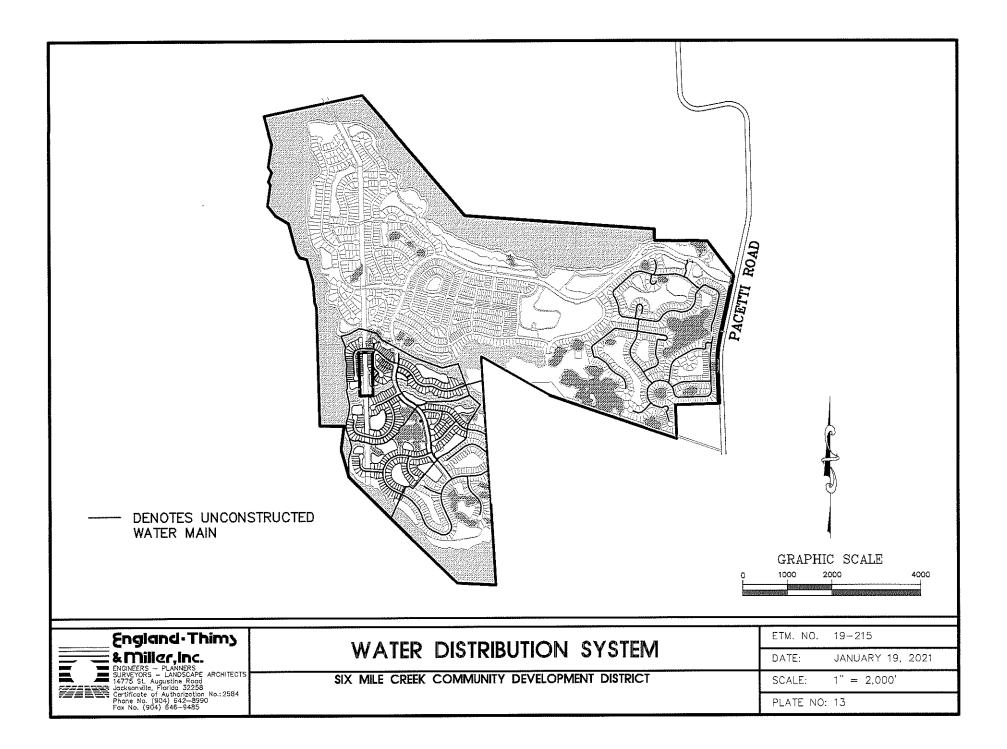

#### Plate No.

- 1 Location Map
- 2 District Boundary Map
- 3 Legal Description District Boundary
- 4 Master Site Plan
- 5-5A Legal Description Assessment Area 3 (Phase 1A)
- 6-6A Legal Description Assessment Area 3 (Phase 1B)
  - 7 Transportation Improvement Loop Road (Series 2021 AA3 Phase 1 Project)
  - 8 Typical Cross-Section Loop Road (2-Lane)
  - 9 Sanitary Sewer Lift Stations and Forcemains
  - 9A Sanitary Sewer Forcemains (Series 2021 AA3 Phase 1 Project)
  - 10 Stormwater Management Plan
  - 10A Stormwater Management Plan (Series 2021 AA3 Phase 1 Project)
  - 11 Neighborhood Roadways
  - 11A Neighborhood Roadways (Series 2021 AA3 Phase 1 Project)
  - 12 Street Lighting
  - 12A Street Lighting (Series 2021 AA3 Phase 1 Project)
  - 13 Water Distribution System
  - 13A Water Distribution System (Series 2021 AA3 Phase 1 Project)
  - 14 Sanitary Sewer Collection System
  - 14A Sanitary Sewer Collection System (Series 2021 AA3 Phases 1 Project)

#### **Utility Improvements**

The Six Mile Creek CDD financed, designed and constructed certain water utility infrastructure necessary for development within the District boundaries. These improvements were designed and constructed to St. Johns County standards, and are owned and maintained by St. Johns County. It is anticipated that the cost of construction for these improvements will be partially reimbursed to the District through the utility agreement described below.

In accordance with the Six Mile Creek Water and Sewer Connection Fee Reimbursement Agreement adopted January 29, 1999 ("Agreement"), St. Johns County will reimburse the cost of construction of the transmission components of the water and sewer facilities located within and adjacent to the Six Mile Creek CDD. This reimbursement will be paid from one-third of the connection fees collected by St. Johns County at the time connection fees are paid. The reimbursement for a completed portion of the infrastructure must be completed within a 12-year period following the construction of the improvement. It is anticipated that \$4,311,421 (of which \$728,698 has been received to date) of the master utility infrastructure cost will be reimbursed to the District through this Agreement and that the District will use the funds to construct additional portions of the improvements described in the Improvement Plan.