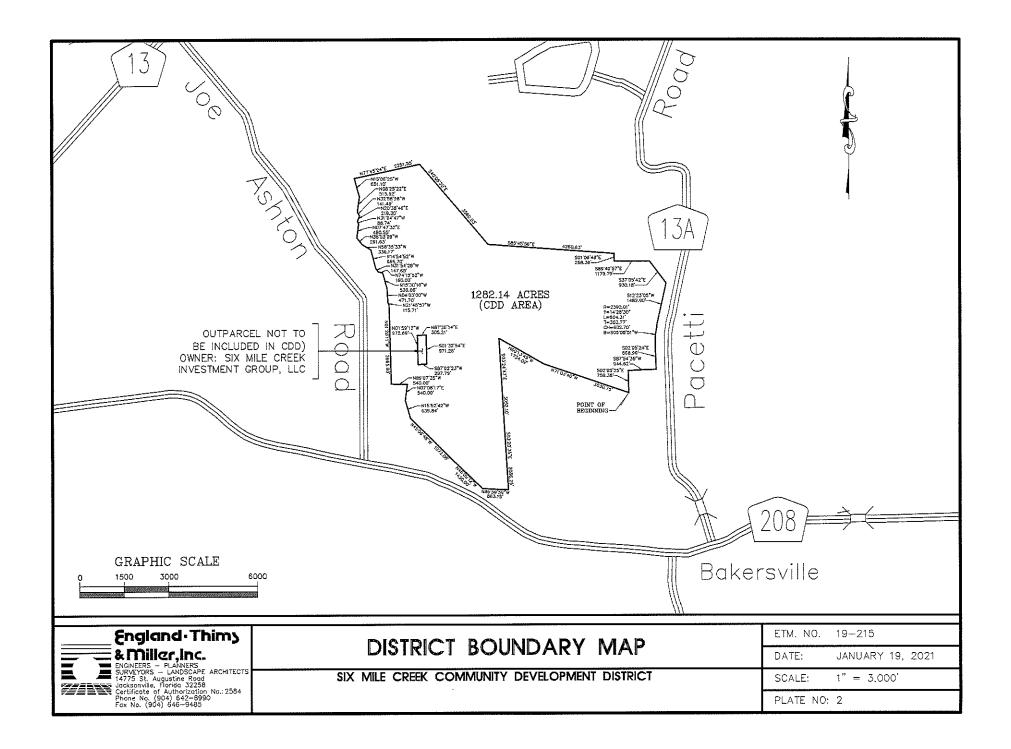

(Refer to Plate 2 for the map of the District boundaries and Plate 3 for legal description of the District.)

In anticipation of development within its boundaries, on March 30, 2007 the District adopted its Improvement Plan dated December 1, 2006, describing master and neighborhood infrastructure improvements the District intended to finance (or advance finance), construct, install and/or acquire within and adjacent to the boundaries of the District. Subsequently, the District adopted the Supplemental Engineer's Reports dated May 25, 2007, November 12, 2014, April 12, 2016, June 5, 2017, October 27, 2017 and June 3, 2020. The purpose of this report is to supplement the existing Improvement Plan and Supplemental Engineer's Reports in an effort to identify infrastructure improvements that will be funded in whole or part with proceeds from the issuance of the Six Mile Creek Community Development District (St. Johns County, Florida) Capital Improvement Revenue Bonds, Series 2021 AA3 Phase 1 related to the next phase of development within the District.<sup>1</sup> The anticipated costs to construct and/or install the Series 2021 AA3 Phase 1 Project are set forth in Tables 1A, 1B and 1C.

#### Six Mile Creek Community Development District

A part of Sections 31 and 38. Township 6 South, Range 28 East, together with a part of Sections 6, 38 and 41, Township 7 South, Range 28 East, St. Johns County, Florida, being more particularly described as follows: for a Point of Reference, commence at the intersection of the Southerly line of said section 41, Township 7 South, Range 28 East, with the Westerly right-of-way line of County road no. 13a (a 100.00 foot right-of-way as now established): thence North 71°03'40" West, along the said South line of section 41, a distance of 1065.59 feet to the Point of Beginning; thence continue North 71°03'40" West, along the Southerly line of said section 41, a distance of 3030.75 feet; thence North 60°13'49" West, continuing along said section line, a distance of 1734.02 feet to the common corner to Sections 41, 5 and 6; thence South 03°24'47" East, along the Easterly line of said section 6, a distance of 3052.10 feet; thence South 03°20'35" East, along the Easterly line of said section 38, a distance of 2086.25 feet: thence North 86°59'59" West, a distance of 863.15 feet to the waters of Six Mile Creek; thence North 46°05'12' West, along the waters of said Six Mile Creek, a distance of 1430.00 feet; thence North 45°06'48" West, along the waters of Six Mile Creek, a distance of 1973.08 feet; thence North 15°52'42" West, along the waters of said Six Mile Creek, a distance of 639.84 feet, thence North 07°08'17" East, a distance of 540.00 feet to a point in the division line between section 6 and 38; thence North 89°07'35" West, along said division line, a distance of 540.00 feet: thence North 01°20'11" West, along the Westerly line of the North 28 acres of the Northeast one quarter and Northwest one quarter of said section Six, a distance of 2665.80 feet to a point in said Six Mile Creek; thence with the waters of said Six Mile Creek, the following fourteen (14) courses: course no. 1) North 21°46'57" West, a distance of 115.71 feet, course no. 2) North 04°03'00" West, a distance of 471.70 feet; course no. 3) North 15°30'16" West, a distance of 530,00 feet; course no. 4) North 74°15'52" West, a distance of 160.00 feet; course no. 5) North 31°54'28" West, a distance of 147.65 feet; course no. 6) North 14°54'52" West, a distance of 655.70 feet; course no. 7) North 58°35'33" West, a distance of 336.17 feet; course no. 8) North 38°53'09" West, a distance of 291.63 feet; course no. 9) North 07°47'32" East a distance of 480.55 feet; course no. 10) North 31°04'47" West, a distance of 88.74 feet; course no. 11) North 20°38'46" East, a distance of 219.13 feet; course no. 12) North 32°56'28" West, a distance of 141.49 feet; course no. 13) North 08°25'22" East, a distance of 515.92 feet; course no. 14) North 15°06'25" West, a distance of 651.10 feet; thence North 77°45'24" East, leaving the waters of Six Mile Creek, a distance of 2251.55 feet; thence South 40°06'20" East, a distance of 3560.03 feet; thence South 85°45'56" East, a distance of 4260.63 feet to a point in the division line between said section 38 and section 37; thence South 01°06'48" East, along said Westerly line of section 37, a distance of 258.39 feet to the Southwest corner of said section 37; thence South 89°40'57" East, along the South line of said section 37, a distance of 1179.79 feet to the Northwest corner of a 30.00 foot wide drainage easement, as recorded in deed book 182, page 133; thence South 37°05'42" East, a distance of 930.18 feet; thence South 12°23'05" West, along a line parallel with and lying 50.00 foot Westerly of when measured at right angles to the Westerly right-of-way line of state road no. 13a (a 100.00 foot right-of-way as now established), a distance of 1482.90 feet to the point of curve, concave Easterly, having a radius of 2392.01 feet; thence Southwesterly, continuing along said parallel line and along the arc of said curve, an arc distance of 604.31 feet, said arc being subtended by a chord bearing of South 05°08'51" West and a chord distance of 602.70 feet to the point of tangency of said curve; thence South 02°05'24" East, continuing along said parallel line, a distance of 868.99 feet; thence South 87°54'35" West, leaving said parallel line, a distance of 944.62 feet; thence South 02°05'25" East, a distance of 759.38 feet to the Point of Beginning.

Containing 1288.95 acres more or less.

Less and except those lands as described in Official Records Book 250, page 693 of the Public Records of said County, being more particularly described as follows: beginning at the Southeast corner of the Northeast guarter (NE1/4) of the Northwest guarter (NW1/4) of sec. 6, Township 7 South, Range 28 East; thence run North 420 feet to a stake, thence run West 330 feet to a stake, thence run South 420 feet to a stake, thence run East 330 feet to Point of Beginning; containing three (3) acres more or less and being a part of the property conveyed by Gordon Ferreira and wife to john y. Smith by deed dated October 25, 1899, and recorded in deed record n3, page 133, St. Johns County Records.

Beginning at the Southeast corner of the Northeast quarter (NE1/4) of the Northwest quarter (NW1/4) of section 6. Township 7 South, Range 28 East; thence run West 330 feet to a stake, thence run South 10 chains to a stake, thence run East 330 feet to a stake, thence run North 10 chains to a Point of Beginning; containing four (4) acres more or less, and being part of the property conveyed by r. I. Knowles to john y. Smith by deed dated April 16, 1888, and recorded in deed record "II", page 675, St. Johns County Records. (6.80 acres more or less or 296,208 square feet more or less).

Total area = 1288.95 - 6.80 = 1282.15 acres

| England.Thimy                                                                                | LEGAL DESCRIPTION - DISTRICT BOUNDARY         | ETM. NO. | 19-215 |
|----------------------------------------------------------------------------------------------|-----------------------------------------------|----------|--------|
| & Miller, Inc.                                                                               | LEGAL DESCRIPTION - DISTRICT BOUNDARY         | DATE:    | JANUAF |
| SURVEYORS – LANDSCAPE ARCHITECTS<br>14775 St. Augustine Road<br>Jacksonville, Elorida, 32258 | SIX MILE CREEK COMMUNITY DEVELOPMENT DISTRICT | SCALE:   | N/A    |
| Certificate of Authorization No.: 2584<br>Phone No. (904) 642-8990<br>Fax No. (904) 646-9485 |                                               | PLATE NO | : 3    |