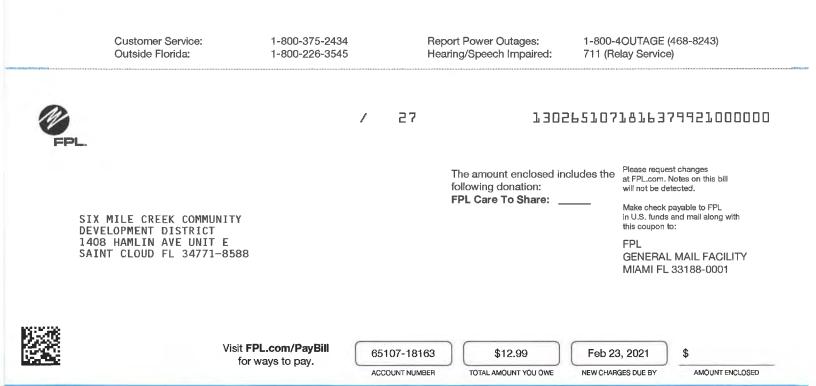

L SUMM                  | IARY                           |
|----------------------------|--------------------------------|
| Amount of your last bill   | 15.04                          |
| Payments received          | -15.04                         |
| Balance before new charges | 0.00                           |
| Total new charges          | 12.99                          |
| Total amount you owe       | \$12.99                        |
|                            | (See page 2 for bill details.) |

#### Your bill looks different

Your bill's new layout makes it easier to see the information that's most important to you. Let us show you more. FPL.com/NewBill



### **KEEP IN MIND**

• Payment received after April 23, 2021 is considered LATE; a late payment charge of 1% will apply.









Account Number: 65107-18163

#### **BILL DETAILS**

| Total amount you owe                                  |                   | \$12.99 |
|-------------------------------------------------------|-------------------|---------|
| Total new charges                                     |                   | \$12.99 |
| Taxes and charges                                     | 0.32              |         |
| Gross receipts tax                                    | 0.32              |         |
| Electric service amount                               | 12.67             |         |
| Fuel: (\$0.024490 per kWh)                            | \$0.56            |         |
| Customer charge:<br>Non-fuel: (\$0.065570 per kWh)    | \$10.61<br>\$1.50 |         |
| New Charges<br>Rate: GS-1 GENERAL SVC