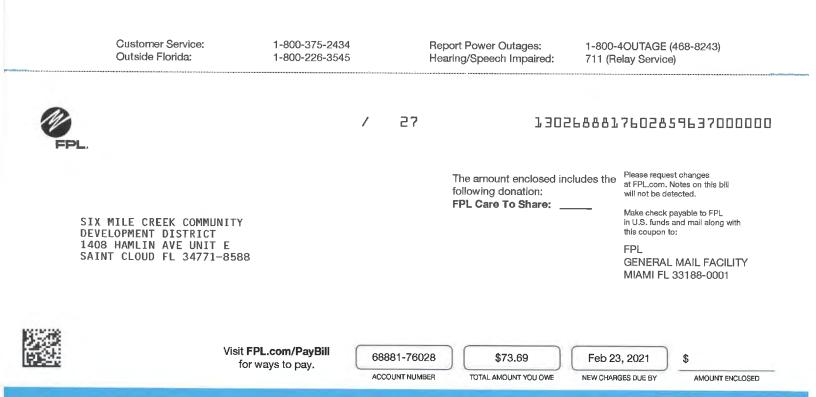

|             | -124.69            |
|      | Balance before new charges              |             | 0.00               |
|      | Total new charges                       |             | 73.69              |
|      | Total amount you owe                    |             | \$73.69            |
|      |                                         | (See page 2 | for bill details.) |
| **** | *************************************** |             |                    |

#### Your bill looks different

.....

Your bill's new layout makes it easier to see the information that's most important to you. Let us show you more. FPL.com/NewBill



#### **KEEP IN MIND**

• Payment received after April 23, 2021 is considered LATE; a late payment charge of 1% will apply.

#S 320·538·43







Account Number: 68881-76028

#### BILL DETAILS

| Amount of your last bill                                     |         | 124.69  |
|--------------------------------------------------------------|---------|---------|
| Payment received - Thank you                                 |         | -124.69 |
| Balance before new charges                                   | \$0.00  |         |
| New Charges                                                  |         |         |
| Rate: GS-1 GENERAL SVC NON-DEMAND / B                        | \$10.61 |         |
| Customer charge:<br>Non-fuel: (\$0.065570 per kWh)           | \$44.59 |         |
| Non-tuel: (\$0.065570 per kWh)<br>Fuel: (\$0.024490 per kWh) | \$16.65 |         |
| Electric service amount 71.85                                |