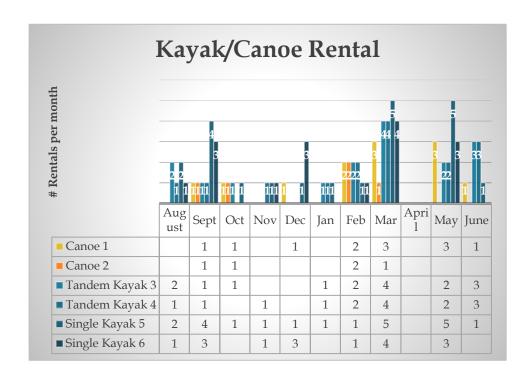

CDD**



To: Six Mile Creek CDD Jim Oliver Wes Haber Board of Directors District Manager District Attorney Via E-mail Via E-mail Via E-mail

#### **Amenities**

Overview

The Pool and outdoor amenities are being heavily utilized. We have several programs kicking off in June from swim lessons, fitness classes, and youth art camp. Brightview started Landscape control early by tackling weed control and cutbacks on the bed lines in the community.

Facility Usage & Updates



Welcome Center

AC filter were replaced and drain lines cleared.

Amenity Pool/Camp House

- Camp house interior was sprayed for insect control and cobwebs removed.
- Warranty work was done on the downspouts and gutters.

#### **Fitness Center**

• AC filters were replaced and drain lines cleared.

#### Outdoor Amenities



Six Mile Creek CDD Facility Manager Report

New Project/Proposal

- Working with Brightview on landscape proposals for the berm area that was affected by the car fire.
- Obtaining quotes for the dog park fence painting projects.

Fish rules: In Amenity Facility Policy pg 14: Residents may fish from any District owned lake/retention pond within the Six Mile Creek CDD. Please Check with the Facility Manger for rules and regulations pertaining to fishing and for proper access points to these bodies of water. The District has a "catch & release" policy for all fish caught in these waters. No watercrafts of any kind are allowed in these bodies of water except for small remote-controlled boats intended for recreational purposes. Swimming is also prohibited in any of the waters.

Community upda