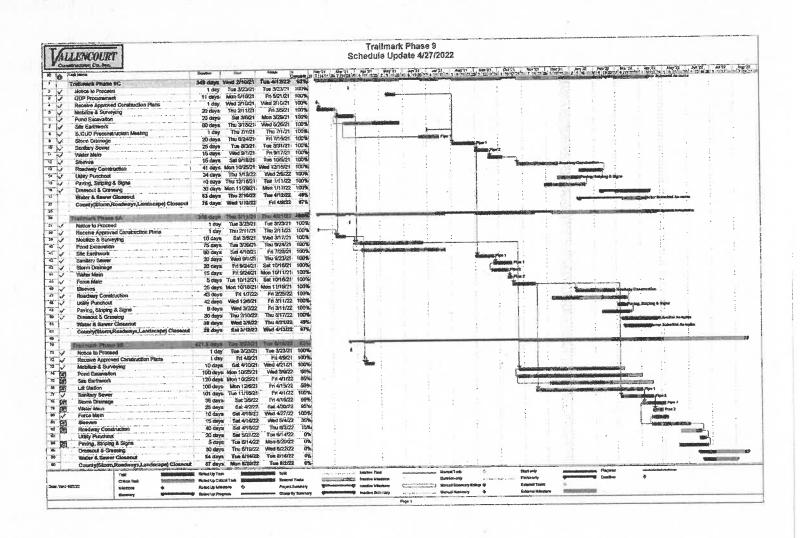

Mr. Brecht stated he will continue to work on the Stormwater Needs Analysis Report and will have it ready to submit on the June 30, 2022 deadline.