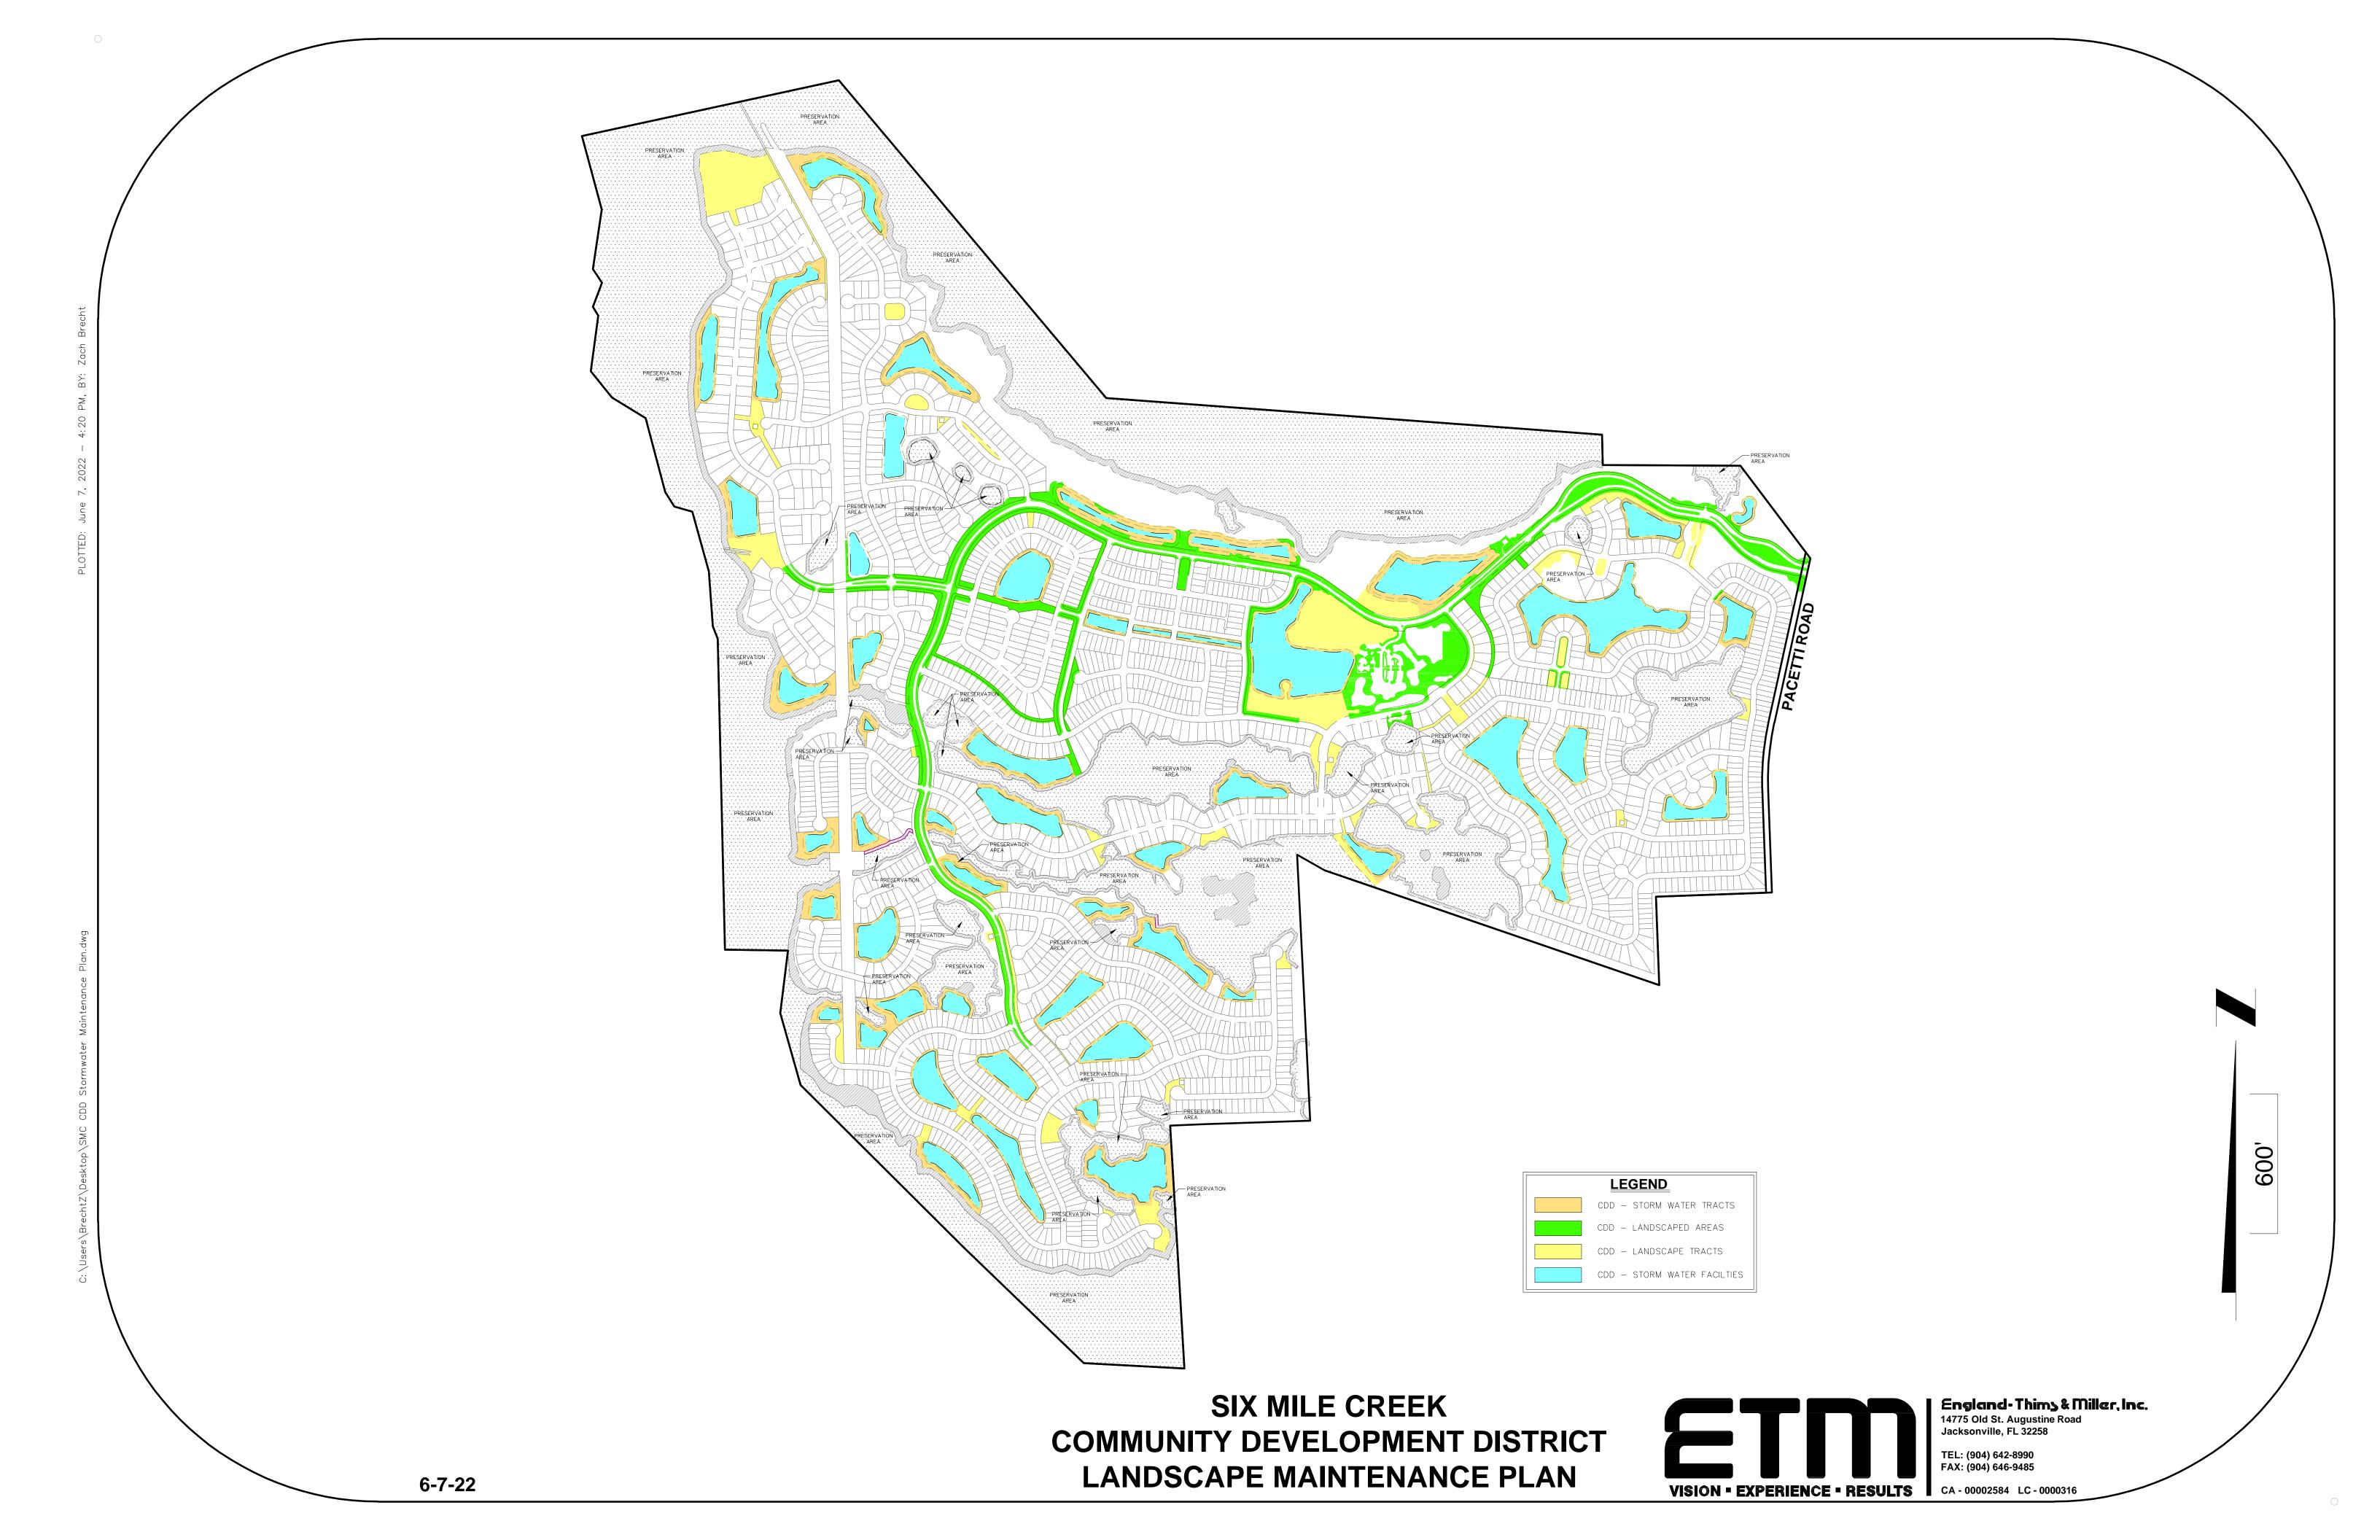

# Six Mile Creek Community Development District (District) Storm Water Management Plan

Revised: 2022-06-06

- The intent of this plan is to adhere to the rules and regulations stated in the St. Johns River Water Management District Environmental Resource Permits and the St. Johns County Development Services Permits for this project.
- 2. All permitted Storm Water Management Facilities (SMFs) will be maintained as required. Maintenance includes routine mowing of the SMFs, the repair and maintenance of the outfall control structures, removal of debris that may clog the outfall systems and other related maintenance that may be required from time to time.
- 3. At least once every two years, the storm water management facilities including outfall control structures shall be reviewed by the Engineer of Record and may be performed during annual review by the District. If there are deficiencies, repairs are other matters that need attention, the Engineer of Record shall notify the District of the issues together with options (if available) to repair or mitigate for these deficiencies. The date of field review and name of field representative(s) shall be recorded as part as part of the report to the District.
- 4. Lands within Conservation Easements will be maintained by the District (see attached Master Site Plan). Maintenance shall include, but not be limited to removing dead trees as may be required to provide a safe environment.
- 5. Preserved wetlands and conservations areas, storm water management facilities and other areas shall be protected from erosion and siltation, scouring, dewatering or excessive turbidity, resulting from all construction activities including home building.