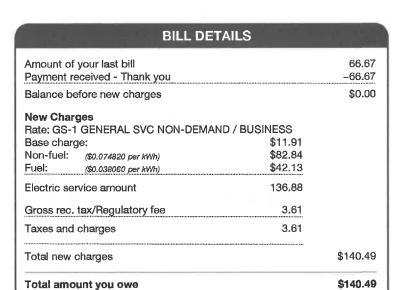

uly 26, 2022 is considered LATE; a late payment charge of 1% will apply.

720-578-473



Customer Service: Outside Florida:

1-800-375-2434

1-800-226-3545

Report Power Outages: Hearing/Speech Impaired:

1-800-40UTAGE (468-8243) 711 (Relay Service)



27

1302688817602879404100000

0011 0018 450024

SIX MILE CREEK COMMUNITY DEVELOPMENT DISTRICT 1408 HAMLIN AVE UNIT E SAINT CLOUD FL 34771-8588 The amount enclosed includes the following donation: FPL Care To Share:

Make check payable to FPL In U.S. funds and mail along with this coupon to:

FPL GENERAL MAIL FACILITY MIAMI FL 33188-0001



Visit FPL.com/PayBill for ways to pay.

68881-76028 ACCOUNT NUMBER \$140.49

May 24, 2022

NEW CHARGES DUE BY



DEVELOPMENT DISTRICT

Account Number: 68881-76028

FPL.com Page 2

0012 0018 450024

E001



#### **METER SUMMARY**

Meter reading - Meter KJ43593, Next meter reading Jun 2, 2022. Usage Type Current Previous Usage 51355 kWh used 52462 1107

### ENERGY LISAGE COMPARISON

| LIVERGY OSAGE COMPANISON |             |             |             |  |  |
|--------------------------|-------------|-------------|-------------|--|--|
|                          | This Month  | Last Month  | Last Year   |  |  |
| Service to               | May 3, 2022 | Apr 4, 2022 | May 4, 2021 |  |  |
| kWh Used                 | 1107        | 470         | 698         |  |  |
| Service days             | 29          | 32          | 32          |  |  |
| kWh/day                  | 38          | 14          | 21          |  |  |
| Amount                   | \$140.49    | \$66.67     | \$78.13     |  |  |

# S