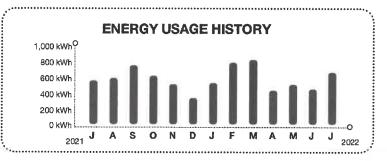

u owe for this billing period.

## **CURRENT BILL**

\$94.26 TOTAL AMOUNT YOU OWE

Jul 26, 2022 NEW CHARGES DUE BY Pay \$78.88 instead of \$94.26 by your due date. Enroll in FPL Budget Billing<sup>®</sup>. **FPL.com/BB** 

| BILL SUM                   | MARY                           |
|----------------------------|--------------------------------|
| Amount of your last bill   | 67.73                          |
| Payments received          | -67.73                         |
| Balance before new charges | 0.00                           |
| Total new charges          | 94.26                          |
| Total amount you owe       | \$94.26                        |
|                            | (See page 2 for bill details.) |
|                            | (See page 2 for bill details.) |



#### **KEEP IN MIND**

- Enroll now in FPL Budget Billing when you pay \$78.88 by your due date instead of \$94.26. Make your bills easier to manage with more predictable payments. Learn more at FPL.com/BB
- Payment received after September 23, 2022 is considered LATE; a late payment charge of 1% will apply.

## #S .

370-578-43







Account Number: 52068-78125

#### **BILL DETAILS**

| Non-fuel:(\$0.074820 per kWh)\$52.98Fuel:(\$0.038060 per kWh)\$26.95Electric service amount91.84Gross rec. tax/Regulatory fee2.42Taxes and charges2.42Total new charges2.42                                                                                       | \$94.26         |
|-------------------------------------------------------------------------------------------------------------------------------