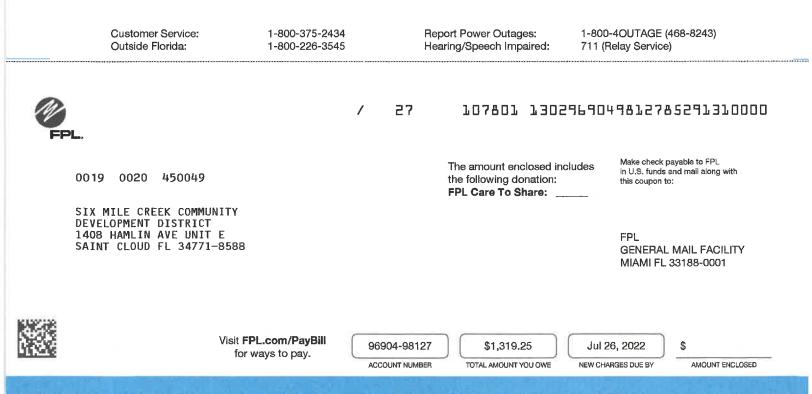

ess: 805 TRAILMARK DR # AMENITY SAINT AUGUSTINE, FL 32092

# SIX MILE CREEK COMMUNITY DEVELOPMENT DISTRICT, Here's what you owe for this billing period.

## **CURRENT BILL**

\$1,319.25

TOTAL AMOUNT YOU OWE

Jul 26, 2022 NEW CHARGES DUE BY Pay \$1,078.01 instead of \$1,319.25 by your due date. Enroll in FPL Budget Billing<sup>®</sup>. **FPL.com/BB** 

| 1,228.45   |
|------------|
| -1,228.45  |
| 0.00       |
| 1,319.25   |
| \$1,319.25 |
|            |



#### **KEEP IN MIND**

- Enroll now in FPL Budget Billing when you pay \$1,078.01 by your due date instead of \$1,319.25. Make your bills easier to manage with more predictable payments. Learn more at FPL.com/BB
- Payment received after September 23, 2022 is considered LATE; a late payment charge of 1% will apply.

## #5 370-538-43







Account Number: 96904-98127

#### BILL DETAILS

| Amount of your last bill                          |          | 1,228.45   |
|---------------------------------------------------|----------|------------|
| Payment received - Thank you                      |          | -1,228.45  |
| Balance before new charges                        |          | \$0.00     |
| New Charges<br>Rate: GSD-1 GENERAL SERVICE DEMAND |          |            |
| Base charge:                                      | \$28.17  |            |
| Non-fuel: (\$0.026290 per kWh)                    | \$372.27 |            |
| Fuel: (\$0.038060 per kWh)                        | \$538.93 |            |
| Demand: (\$11.93 per KW)                          | \$345.97 |            |
| Electric service amount