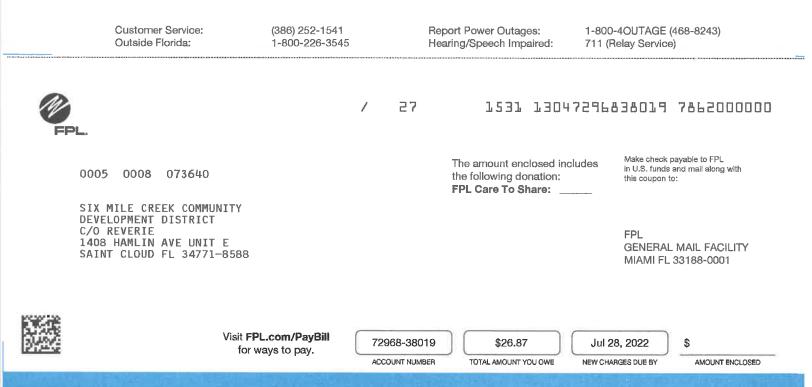

## C. Check Register

Mr. Oliver presented the check register and after discussion with the Board, he asked for a motion to approve.

On MOTION by Mr. Kern, seconded by Mr. Weatherly, with all in favor, the Check Register, was approved.