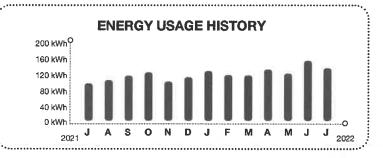

d need help with your bill, there are resources available.

#### FPL.com/Help



## Electric Bill Statement

For: Jun 2, 2022 to Jul 5, 2022 (33 days) Statement Date: Jul 5, 2022 Account Number: 88213-81483 Service Address: 1922 TRAILMARK DR #LS SAINT AUGUSTINE, FL 32092

SIX MILE CREEK COMMUNITY DEVELOPMENT DISTRICT, Here's what you owe for this billing period.

## CURRENT BILL

\$32.37 TOTAL AMOUNT YOU OWE

Jul 26, 2022 NEW CHARGES DUE BY Pay \$26.16 instead of \$32.37 by your due date. Enroll in FPL Budget Billing<sup>®</sup>. **FPL.com/BB** 

| Total amount you owe       | \$32.37 |
|----------------------------|---------|
| Total new charges          | 32.37   |
| Balance before new charges | 0.00    |
| Payments received          | -33.31  |
| Amount of your last bill   | 33.31   |



## **KEEP IN MIND**

- Enroll now in FPL Budget Billing when you pay \$26.16 by your due date instead of \$32.37. Make your bills easier to manage with more predictable payments. Learn more at FPL.com/BB
- Payment received after September 23, 2022 is considered LATE; a late payment charge of 1% will apply.
- Your bill is subject to a minimum base bill charge. Please visit FPL.com/ rates for details.

#S 20-538.L13







Account Number: 88213-81483

## **BILL DETAILS**

| Total amount you owe                             |                         | \$32.37 |
|--------------------------------------------------|-------------------------|---------|
| Total new charges                                | *************           | \$32.37 |
| Taxes and charges                                | 0.8