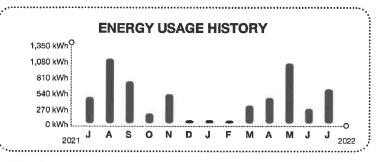

a result of the coronavirus (COVID-19) and need help with your bill, there are resources available.

#### FPL.com/Help



## Electric Bill Statement

For: Jun 2, 2022 to Jul 5, 2022 (33 days) Statement Date: Jul 5, 2022 Account Number: 68881-76028 Service Address: 990 TRAILMARK DR # PUMP SAINT AUGUSTINE, FL 32092

## SIX MILE CREEK COMMUNITY DEVELOPMENT DISTRICT, Here's what you owe for this billing period.

## CURRENT BILL

\$85.32 TOTAL AMOUNT YOU OWE

Jul 26, 2022 NEW CHARGES DUE BY Pay \$61.68 instead of \$85.32 by your due date. Enroll in FPL Budget Billing<sup>®</sup>. **FPL.com/BB** 

| 43.72                |
|----------------------|
| -43.72               |
| 0.00                 |
| 85.32                |
| \$85.32              |
| 2 for bill details.) |
|                      |



#### **KEEP IN MIND**

- Enroll now in FPL Budget Billing when you pay \$61.68 by your due date instead of \$85.32. Make your bills easier to manage with more predictable payments. Learn more at FPL.com/BB
- Payment received after September 23, 2022 is considered LATE; a late payment charge of 1% will apply.

#S 320-538-47







Account Number: 68881-76028

#### **BILL DETAILS**

| Total amount you owe                             |         | \$85.32 |
|--------------------------------------------------|---------|---------|
| Total new charges                                |         | \$85.32 |
| Taxes and charges                                | 2.19    |         |
| Gross rec. tax/Regulatory fee                    | 2.19    |         |
| Electric service amount