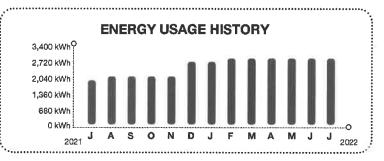

2 (33 days) Statement Date: Jul 5, 2022 Account Number: 62363-50267 Service Address: 000 PACETTI RD SAINT AUGUSTINE, FL 32092

SIX MILE CREEK COMMUNITY DEVELOPMENT DISTRICT, Here's what you owe for this billing period.

## CURRENT BILL

**\$4,535.42** TOTAL AMOUNT YOU OWE

## Jul 26, 2022

NEW CHARGES DUE BY

| BILL SUMMAR                | Y                           |
|----------------------------|-----------------------------|
| Amount of your last bill   | 4,535.42                    |
| Payments received          | -4,535.42                   |
| Balance before new charges | 0.00                        |
| Total new charges          | 4,535.42                    |
| Total amount you owe       | \$4,535.42                  |
| (Se                        | e page 2 for bill details.) |



#### **KEEP IN MIND**

- Payment received after September 23, 2022 is considered LATE; a late payment charge of 1% will apply.
- Charges and energy usage are based on the facilities contracted. Facility, energy and fuel costs are available upon request.

## #5 320-578-63







Account Number: 62363-50267

#### **BILL DETAILS**

| Total amount you owe                                  |          | \$4,535.42            |
|-------------------------------------------------------|----------|-----------------------|
| Total new charges                                     |          | \$4,535.42            |
| Taxes and charges                                     | 5.37     |                       |
| Gross rec. tax/Regulatory fee                         | 5.37     |                       |
|