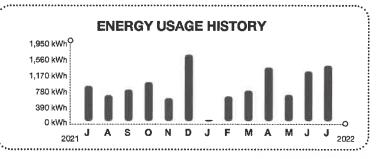

u owe for this billing period.

## **CURRENT BILL**

\$183.70 TOTAL AMOUNT YOU OWE

Jul 27, 2022

NEW CHARGES DUE BY

Pay \$113.26 instead of \$183.70 by your due date. Enroll in FPL Budget Billing<sup>®</sup>. FPL.com/BB

| BILL SU                    | MMARY                          |
|----------------------------|--------------------------------|
| Amount of your last bill   | 165.61                         |
| Payments received          | -165.61                        |
| Balance before new charges | 0.00                           |
| Total new charges          | 183.70                         |
| Total amount you owe       | \$183.70                       |
|                            | (See page 2 for bill details.) |
|                            |                                |



#### **KEEP IN MIND**

- Enroll now in FPL Budget Billing when you pay \$113.26 by your due date instead of \$183.70. Make your bills easier to manage with more predictable payments. Learn more at FPL.com/BB
- Payment received after September 27, 2022 is considered LATE; a late . payment charge of 1% will apply.

#### ŧς 320.538.41









Amount of your last bill

Electric service amount

Taxes and charges

Total new charges

Total amount you owe

Gross rec. tax/Regulatory fee

**New Charges** 

Base charge:

Non-fuel:

Fuel:

Payment received - Thank you

(\$0.074820 per kWh)

(\$0.038060 per kWh)

Balance before new charges

Customer Name:ASIX MILE CREEK9COMMUNITY0DEVELOPMENT DISTRICT

**BILL DETAILS** 

Rate: GS-1 GENERAL SVC NON-DEMAND / BUSINESS

| Acc | ount  | Number: |
|-----|-