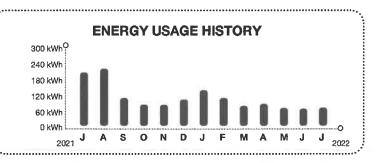

you owe for this billing period.

## CURRENT BILL

\$29.11

TOTAL AMOUNT YOU OWE

Jul 26, 2022 NEW CHARGES DUE BY Pay \$24.38 instead of \$29.11 by your due date. Enroll in FPL Budget Billing<sup>®</sup>. **FPL.com/BB** 

| BILL SUMN                  | ARY                            |
|----------------------------|--------------------------------|
| Amount of your last bill   | 28.92                          |
| Payments received          | -28.92                         |
| Balance before new charges | 0.00                           |
| Total new charges          | 29.11                          |
| Total amount you owe       | \$29.11                        |
|                            | (See page 2 for bill details.) |
|                            |                                |



#### **KEEP IN MIND**

- Enroll now in FPL Budget Billing when you pay \$24.38 by your due date instead of \$29.11. Make your bills easier to manage with more predictable payments. Learn more at FPL.com/BB
- Payment received after September 23, 2022 is considered LATE; a late payment charge of 1% will apply.
- Your bill is subject to a minimum base bill charge. Please visit FPL.com/ rates for details.

## #1 320.98.43







Account Number: 96815-95436

### BILL DETAILS

| Amount of your last bill                               |         | 28.92   |
|--------------------------------------------------------|---------|---------|
| Payment received - Thank you                           |         | -28.92  |
| Balance before new charges                             |         | \$0.00  |
| New