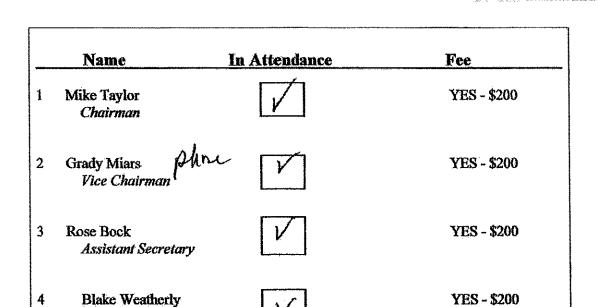

# Present and constituting a quorum were:

Mike Taylor

Chairman

**Grady Miars** 

Vice Chairman (by phone)

Rose Bock

Supervisor

Mike Veazey

Supervisor

Blake Weatherly

Supervisor

## 2. Proposal from Sundancer for Street Sign Repairs

Mr. Gilbert presented the proposal from Sundancer for street sign repairs at the cost of \$2,090.

Mr. Miars joined the meeting by phone.

On MOTION by Mr. Taylor seconded by Mr. Weatherly with all in favor the Proposal from Sundancer for Street Sign Repairs was approved.