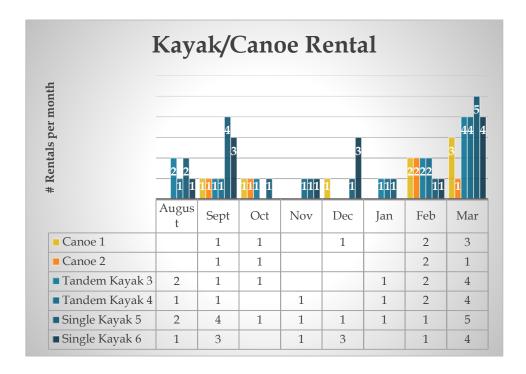

--|--------|
| Approved by: Six Mile Creek Community Development District | Date:      | 2021   |





# **Six Mile Creek CDD**



To: Six Mile Creek CDD Board of Directors Via E-mail Jim Oliver District Manager Via E-mail Wes Haber District Attorney Via E-mail Scott Wild District Engineer Via E-mail

### **Amenities**

#### Overview

We are starting into our second quarter of our preventative maintenance plan. We are excited to see all the residents using the Trails and new Dog Park. We have been working on getting the Landscape back up to standards.

# Facility Usage & Updates

Welcome Center

#### Amenity Pool/Camp House

- Quarterly Maintenance on pool pumps
- Pool had annual evaluation
- Dog Park has opened
- Pool deck was soft washed

#### **Fitness Center**

#### Outdoor Amenities



### New Project/Proposals

- Pool umbrella replacement
- Update on Camp house windows/ventilation
- Pool Tiles replaced
- Dog Park Trimming of Tree Canopy
- Fix electrical box and light timer at Monument entrance
- Proposal for Board approval to proceed for new Landscape RFP.
- Proposal for the purchase of benches in the Dog Park
- Proposal for sign maintenance in district property

### **Lifestyles**

#### **Events Updates**

- One Blood Blood Drive: April 14<sup>th</sup>
- Teen Prom April 17<sup>th</sup>
- Mom Prom May 8<sup>th</sup>
- Groove in the Groves May 29th

#### Other:

Attachments

- Quote for Dog Park benches
- Scope of Service for Landscape Agreement

.

### **PROPOSAL 294820**

### SIX MILE CREEK CDD



#### Submitted to

CONTACT **GREGG KERN** 

ADDRESS 475 WEST TOWN PLAC