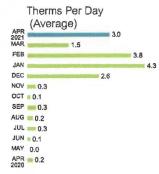

| .7 THMS | @\$0.47303         |   |       | \$46.69        | Th                 |
| Swing Servic       | e Charge     |                    |    | 98                  | .7 THMS | @\$0.03880         |   |       | \$3.83         | Therms<br>(Averag  |
| Florida Gross      | Receipts Tax |                    |    |                     |         |                    |   |       | \$2.65         | APR<br>2021<br>MAR |
| <b>Natural Gas</b> | Service Cost |                    |    |                     |         |                    |   |       | \$83.7         |                    |
| Total Cui          | rrent Mont   | h's Chai           | de | S                   |         |                    |   |       | \$83.7         | JAN DEC            |

Total Current Month's Unarges



**Peoples Gas Usage History** 

Billing

Period 33 Days



### LET'S BE SAFE

### AROUND NATURAL GAS PIPELINES

Natural gas pipelines carry efficient and resilient fuel to businesses and homes across Florida. Pipelines are critical connections within the overall infrastructure needed to safely deliver energy where and when you need it.

While pipelines are the nation's safest and most reliable energy transportation system, they do create potential hazards that we all want to avoid. Peoples Gas considers a natural gas leak our first priority and our team is trained extensively on leak response. We also work closely with First Responders on how to effectively act during these emergencies to help keep our communities safe.

#### Know the signs

Yellow markers are used to identify the genera