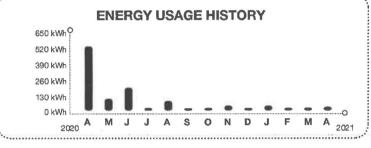

#### **B.** Assessment Receipt Schedule

Mr. Oliver noted that the assessment collections are at 81% collected.