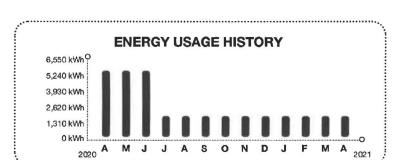

#### **B.** Assessment Receipt Schedule

Mr. Oliver noted that the assessment collections are at 81% collected.