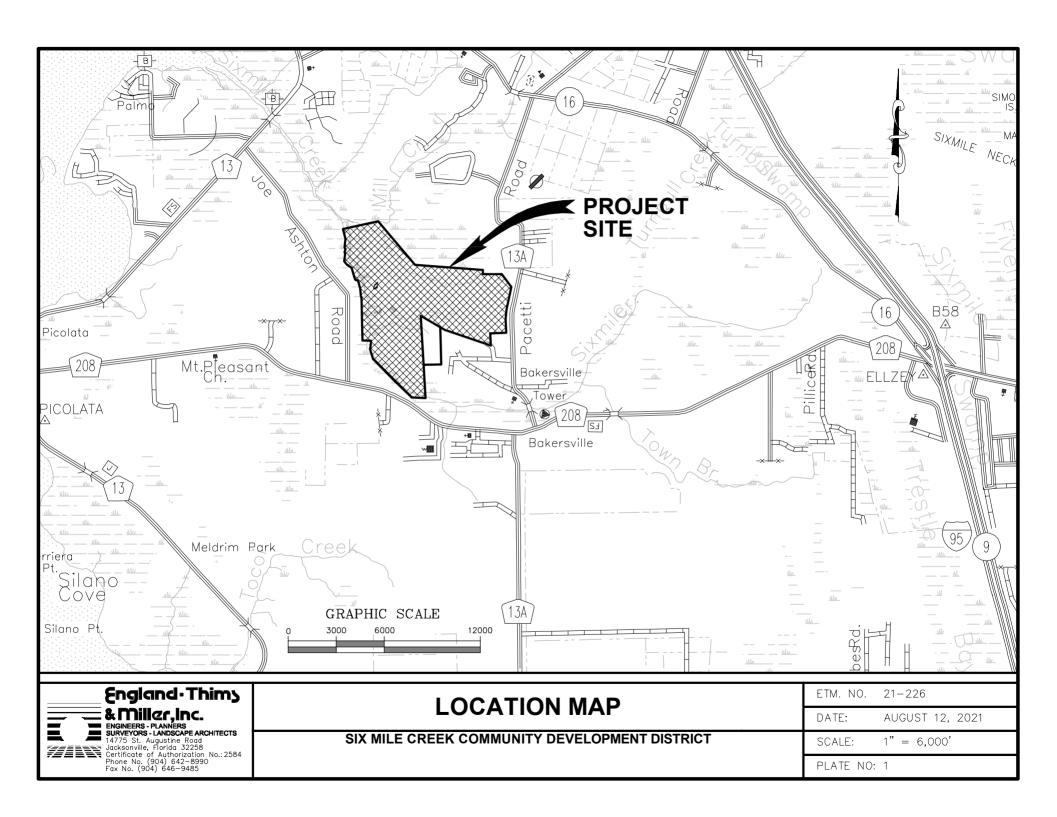

t Plan (Series 2021 AA2-3B & AA3-2 Project)       |
| 9      | Neighborhood Roadways                                                 |
| 9A     | Neighborhood Roadways (Series 2021 AA2-3B & AA3-2 Project)            |
| 10     | Street Lighting                                                       |
| 10A    | Street Lighting (Series 2021 AA2-3B & AA3-2 Project)                  |
| 11     | Water Distribution System                                             |
| 11A    | Water Distribution System (Series 2021 AA2-3B & AA3-2 Project)        |
| 12     | Sanitary Sewer Collection System                                      |
| 12A    | Sanitary Sewer Collection System (Series 2021 AA2-3B & AA3-2 Project) |
|        |                                                                       |





& Miller, Inc.

ENGINEERS - PLANNERS
SURVEYORS - LANDSCAPE ARCHITECTS
14775 St. Augustine Road

14775 St. Augustine Road Jacksonville, Florida 32258 Certificate of Authorization No.: 2584 Phone No. (904) 642–6890 Fax No. (904) 646–9485

SIX MILE CREEK COMMUNITY DEVELOPMENT DISTRICT

DATE: AUGUST 12, 2021

1" = 3,000 SCALE:

PLATE NO: 2

#### Six Mile Creek Community Development District

A part of Sections 31 and 38, Township 6 South, Range 28 East, together with a part of Sections 6, 38 and 41. Township 7 South, Range 28 East, St. Johns County, Florida, being more particularly described as follows: for a Point of Reference, commence at the intersection of the Southerly line of said section 41, Township 7 South, Range 28 East, with the Westerly right-of-way line of County road no. 13a