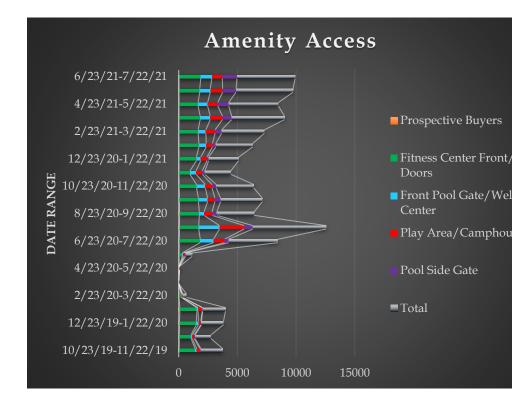

#### D. Operations/ Amenity Manager – Report

Ms. Chambers gave an update on Operations/Amenity Report. She outlined the current and planned activities.

# THIRTEENTH ORDER OF BUSINESS Supervisor's Requests and Audience Comments

Mr. Oliver asked for any supervisor's requests or comments. The survey on expansion of facilities was brought up and will the gym equipment be fixed. Ms. Chambers will check and be sure everything was up and working. Discussion ensued about fitness equipment.