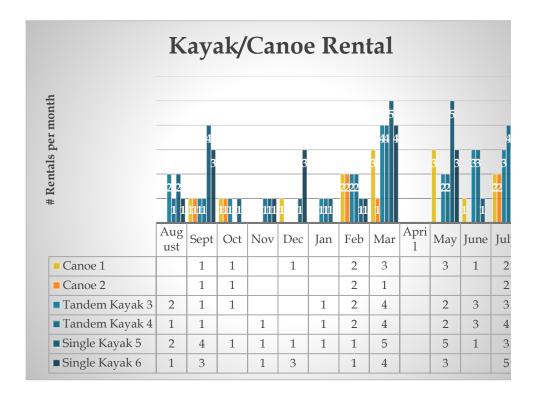

#### D. Operations/ Amenity Manager – Report

Ms. Chambers gave an update on Operations/Amenity Report. She outlined the current and planned activities.

A resident commented on dim lighting of TrailMark entry signs, and it was noted that they had gone out, and this issue is being addressed with additional lighting proposal.

A resident commented on keeping creek clear of debris to keep navigable for kayaks. It was replied there are provisions to clean that on routine basis.