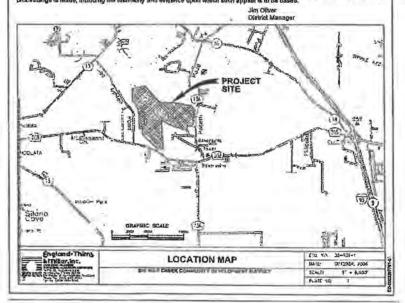

#### Description of Assessments

The District imposes O&M Assessments on benefitted property within the District for the purpose of funding the District's general administrative, operations, and maintenance budget. A geographic depiction of the property potentially subject to the proposed O&M Assessments is identified in the map attached hereto. The Proposed Budget includes a section entitled "East Parcel Budget will be assessed against only property located within the East Parcel Widget. The amount in the East Parcel Budget will be assessed against only property located within the East Parcel, which is also commonly referred to as "Revurie." The O&M Assessments are allocated on a Platted Residential Unit basis, where each platted residential unit pays an equal share of O&M Assessments, which are subject to change at the hearing: