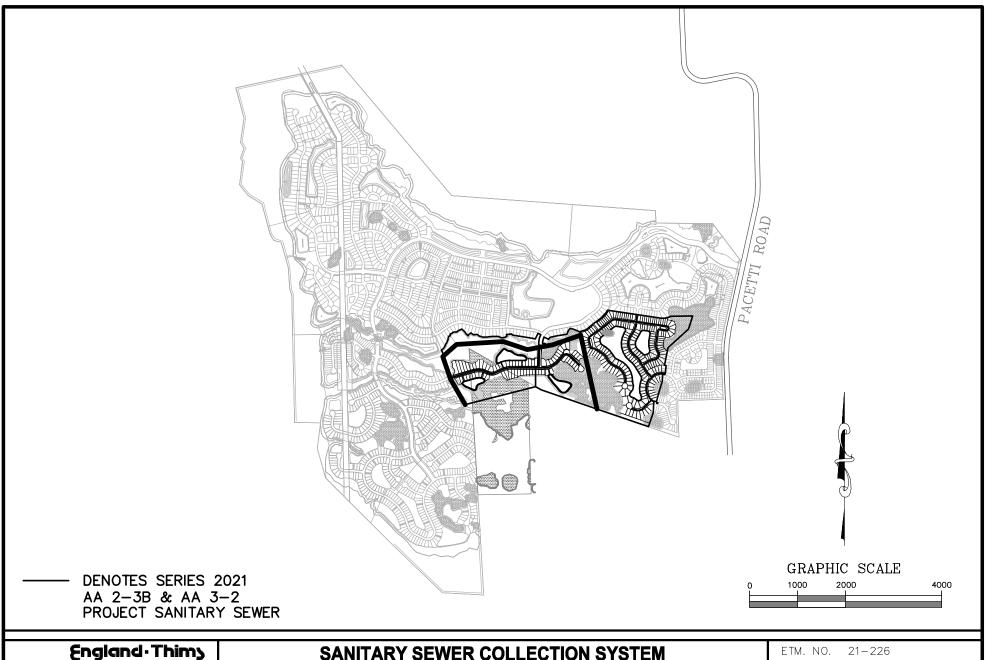

RS
SURVEYORS - LANDSCAPE ARCHITECTS
14775 St. Augustine Road
Jacksonville, Florida 32258
Certificate of Authorization No.: 2584
Phone No. (904) 642–8990
Fax No. (904) 646–9485

## **STREET LIGHTING**

SIX MILE CREEK COMMUNITY DEVELOPMENT DISTRICT

ETM. NO. 21-226

DATE: AUGUST 12, 2021

SCALE: 1" = 2,000'

PLATE NO: 10







## WATER DISTRIBUTION SYSTEM

SIX MILE CREEK COMMUNITY DEVELOPMENT DISTRICT

| ETM. NO. | 21-226          |
|----------|-----------------|
| DATE:    | AUGUST 12, 2021 |
| SCALE:   | 1" = 2,000'     |

PLATE NO: 11







### **SANITARY SEWER COLLECTION SYSTEM**

SIX MILE CREEK COMMUNITY DEVELOPMENT DISTRICT

| ETM. NO.  | 21-226          |
|-----------|-----------------|
| DATE:     | AUGUST 12, 2021 |
| SCALE:    | 1" = 2,000'     |
| PLATE NO: | 12              |



& miller, Inc.

ENGINEERS - PLANNERS
SURVEYORS - LANDSCAPE ARCHITECTS
14775 St. Augustine Road
Jacksonville, Florida 32258
Certificate of Authorization No.: 2584
Phone No. (904) 642–8990
Fax No. (904) 646–9485

**SANITARY SEWER COLLECTION SYSTEM** (SERIES 2021 AA 2-3B & AA 3-2 PROJECT)

SIX MILE CREEK COMMUNITY DEVELOPMENT DISTRICT

AUGUST 12, 2021 DATE:

1" = 2,000 SCALE:

PLATE NO: 12A



#### **RESOLUTION 2021-19**

A RESOLUTION OF THE BOARD OF SUPERVISORS OF THE SIX MILE CREEK COMMUNITY DEVELOPMENT DISTRICT SETTING A PUBLIC HEARING TO BE HELD ON 2021, AT .M., **GOVERNMENTAL MANAGEMENT** SERVICES. LOCATED AT 475 WEST TOWN PLACE, SUITE 114, WORLD GOLF VILLAGE, ST. AUGUSTINE, FLORIDA 32092, FOR THE PURPOSE OF HEARING PUBLIC COMMENT ON IMPOSING SPECIAL ASSESSMENTS ON **PROPERTY WITHIN**