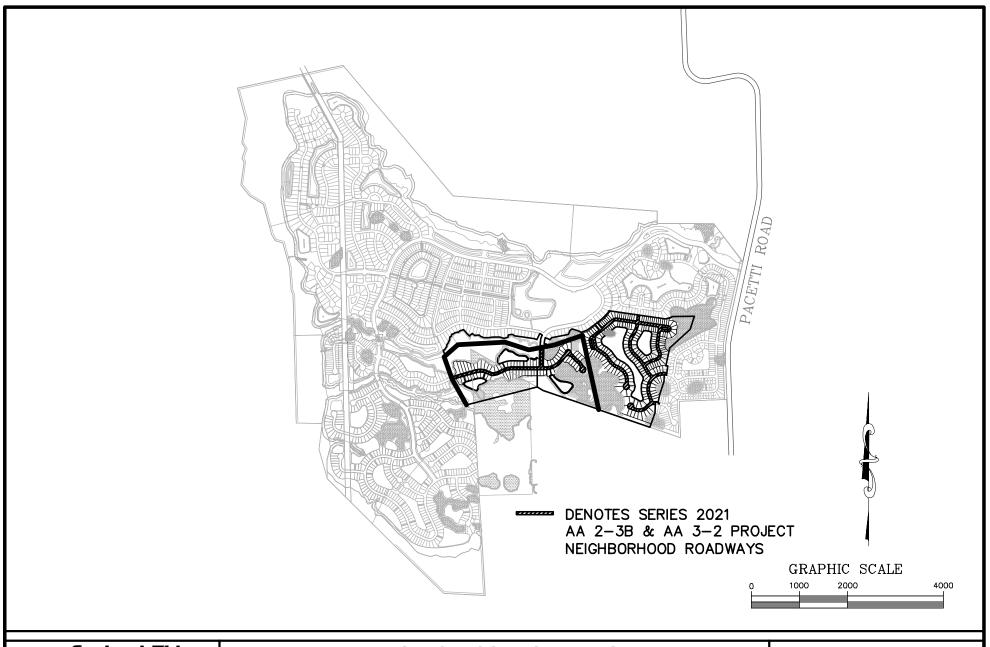

|
|----------|-----------------|
| DATE:    | AUGUST 12, 2021 |
|          |                 |

SCALE: 1" = 2,000'

PLATE NO: 8





& Miller, Inc.

ENGINEERS - PLANNERS
SURVEYORS - LANDSCAPE ARCHITECTS
14775 St. Augustica Parchi

14775 St. Augustine Road Jacksonville, Florida 32258 Certificate of Authorization No.: 2584 Phone No. (904) 642–6890 Fax No. (904) 646–9485

## (SERIES 2021 AA 2-3B & AA 3-2 PROJECT)

SIX MILE CREEK COMMUNITY DEVELOPMENT DISTRICT

DATE: AUGUST 12, 2021

SCALE: 1" = 2,000'

PLATE NO: 8A





## **NEIGHBORHOOD ROADWAYS**

SIX MILE CREEK COMMUNITY DEVELOPMENT DISTRICT

| L 11W1. 14O. Z1 ZZO | ETM. | NO. | 21 - 226 |
|---------------------|------|-----|----------|
|---------------------|------|-----|----------|

DATE: AUGUST 12, 2021

1" = 2,000'SCALE:

PLATE NO: 9





### **NEIGHBORHOOD ROADWAYS** (SERIES 2021 AA 2-3B & AA 3-2 PROJECT)

SIX MILE CREEK COMMUNITY DEVELOPMENT DISTRICT

| ETM. NO. | 21-226          |
|----------|-----------------|
| DATE:    | AUGUST 12, 2021 |
| SCALE:   | 1" = 2,000'     |

PLATE NO: 9A





Semiller, Inc.

ENGINEERS - PLANNERS
SURVEYORS - LANDSCAPE ARCHITECTS
14775 St. Augustine Road
Jacksonville, Florida 32258
Certificate of Authorization No.: 2584
Phone No. (904) 642–8990
Fax No. (904) 646–9485

## **STREET LIGHTING**

SIX MILE CREEK COMMUNITY DEVELOPMENT DISTRICT

ETM. NO. 21-226

DATE: AUGUST 12, 2021

SCALE: 1" = 2,000'

PLATE NO: 10







## WATER DISTRIBUTION SYSTEM

SIX MILE CREEK COMMUNITY DEVELOPMENT DISTRICT

| ETM. NO. | 21-226          |
|----------|-----------------|
| DATE:    | AUGUST 12, 2021 |
| SC