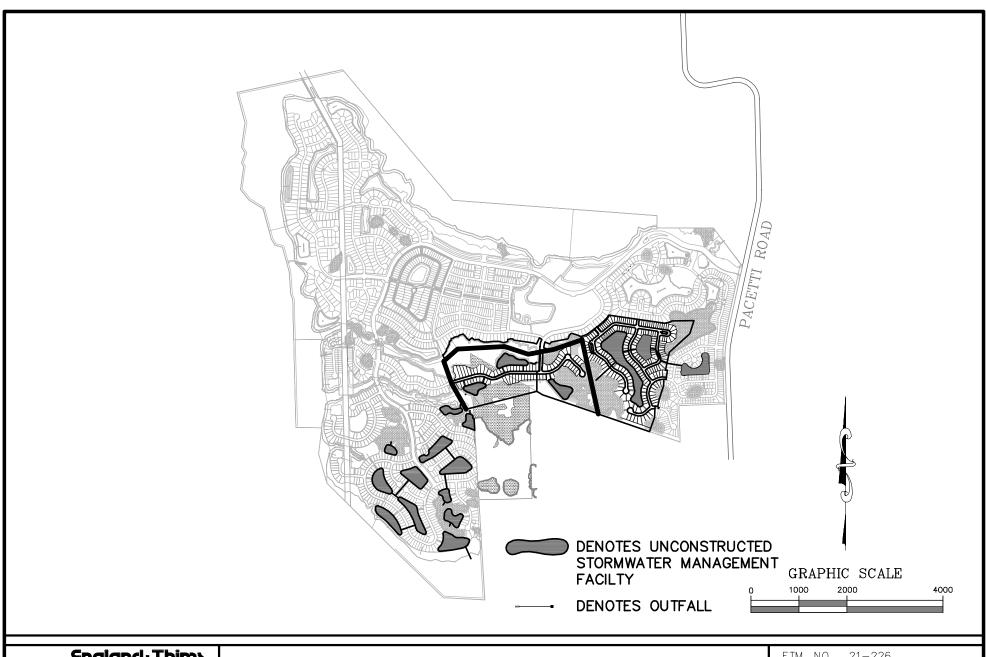

Augustine Road Jacksonville, Florida 32258 Certificate of Authorization No.: 2584 Phone No. (904) 642-8990 Fax No. (904) 646-9485 |

SIX MILE CREEK COMMUNITY DEVELOPMENT DISTRICT

LEGAL DESCRIPTION - ASSESSMENT AREA 3 (PHASE 2)

21-226 ETM. NO.

DATF: AUGUST 12, 2021

SCALE: N/A

PLATE NO: 6A





SANITARY SEWER LIFT STATION

SIX MILE CREEK COMMUNITY DEVELOPMENT DISTRICT

| ETM. NO.  | 21-226          |
|-----------|-----------------|
| DATE:     | AUGUST 12, 2021 |
| SCALE:    | 1" = 2,000'     |
| PLATE NO: | 7               |





## **SANITARY SEWER FORCEMAINS** (SERIES 2021 AA 2-3B & AA 3-2 PROJECT)

SIX MILE CREEK COMMUNITY DEVELOPMENT DISTRICT

| ETM. NO. | 21-226          |
|----------|-----------------|
| DATE:    | AUGUST 12, 2021 |
| SCALE:   | 1" = 2,000'     |

PLATE NO: 7A





## STORMWATER MANAGEMENT PLAN

SIX MILE CREEK COMMUNITY DEVELOPMENT DISTRICT

| ETM. NO. | 21-226 |  |
|----------|--------|--|
|----------|--------|--|

DATE: AUGUST 12, 2021

SCALE: 1" = 2,000'

PLATE NO: 8





& Miller, Inc.

ENGINEERS - PLANNERS
SURVEYORS - LANDSCAPE ARCHITECTS
14775 St. Augustica Parchi

14775 St. Augustine Road Jacksonville, Florida 32258 Certificate of Authorization No.: 2584 Phone No. (904) 642–6890 Fax No. (904) 646–9485

## (SERIES 2021 AA 2-3B & AA 3-2 PROJECT)

SIX MILE CREEK COMMUNITY DEVELOPMENT DISTRICT

DATE: AUGUST 12, 2021

SCALE: 1" = 2,000'

PLATE NO: 8A





## **NEIGHBORHOOD ROADWAYS**

SIX MILE CREEK COMMUNITY DEVELOPMENT DISTRICT

| L 11W1. 14O. Z1 ZZO | ETM. | NO. | 21 - 226 |
|---------------------|------|-----|----------|
|------------------