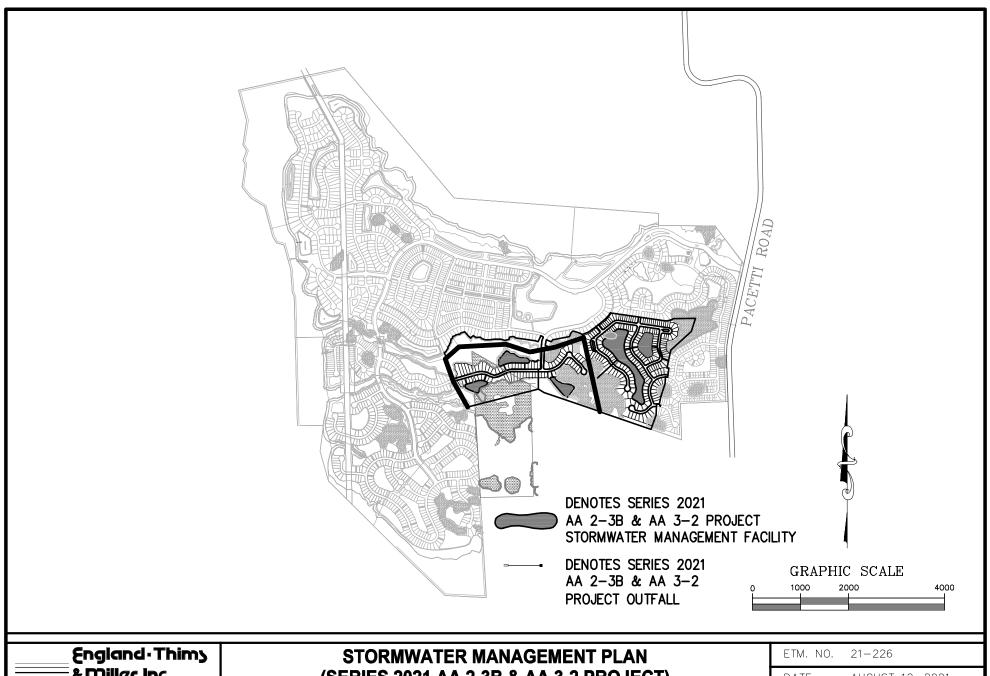

The District is considering the issuance of a new series of bonds (the "2021 Area 3, Phase 2 Bonds/Area 2, Phase 3B Bonds") to refund certain portions of the Series 2016B Bonds and finance the acquisition and construction of the improvements described in the enclosed Six Mile Creek Community Development District Supplemental Engineers Report for Series 2021 AA2-3B & AA3-2 Capital Improvements dated August 12, 2021 (the "2021 Area 3, Phase 2 Project Report, the 2016 Project Report, the 2020 Area 2, Phase 3A Project Report, and the 2021 Area 3, Phase 1 Project Report (collectively the "Engineer's Report"). All of the improvements described in the Engineer's Report shall be referred to herein as the Improvements.