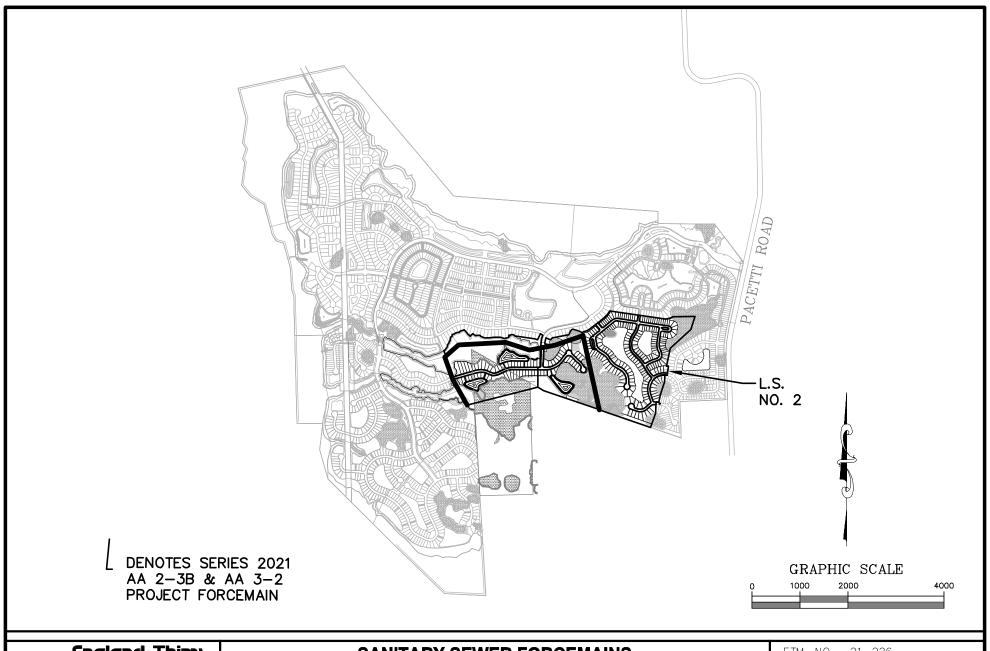

The District is considering the issuance of a new series of bonds (the "2021 Area 3, Phase 2 Bonds/Area 2, Phase 3B Bonds") to refund certain portions of the Series 2016B Bonds and finance the acquisition and construction of the improvements described in the enclosed Six Mile Creek Community Development District Supplemental Engineers Report for Series 2021 AA2-3B & AA3-2 Capital Improvements dated August 12, 2021 (the "2021 Area 3, Phase 2 Project Report, the 2016 Project Report, the 2020 Area 2, Phase 3A Project Report, and the 2021 Area 3, Phase 1 Project Report (collectively the "Engineer's Report"). All of the improvements described in the Engineer's Report shall be referred to herein as the Improvements.