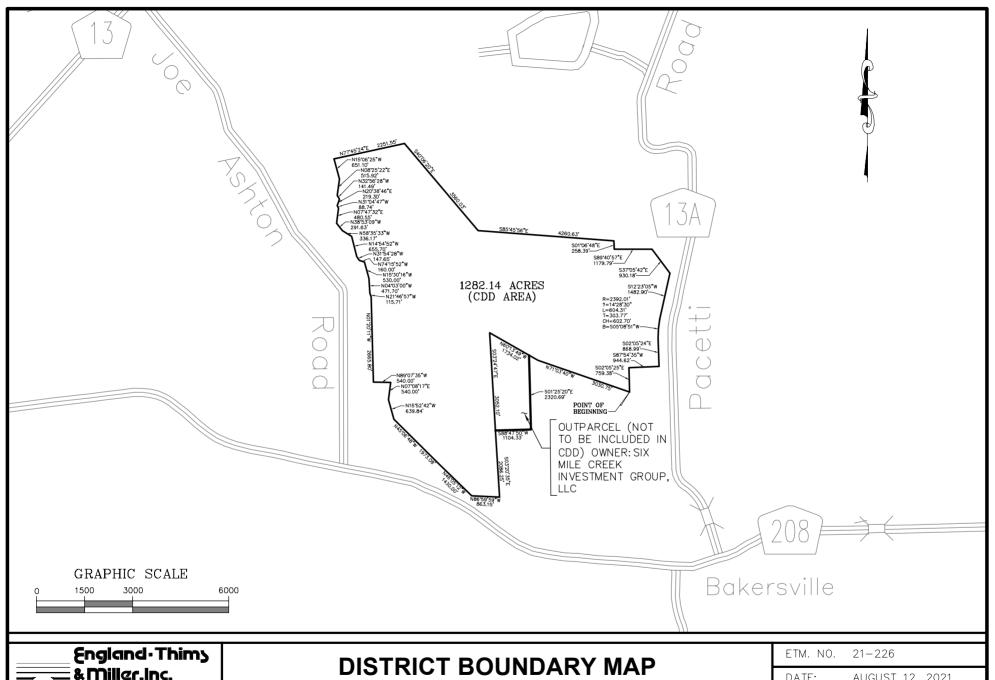

#### Background

The District is an independent local unit of special-purpose government created in accordance with Chapter 190, Florida Statutes, for the purposes of financing, constructing, acquiring, operating and maintaining public infrastructure improvements. The District was established pursuant to Rule 42GGG-1 of the Florida Land and Water Adjudicatory Commission, effective March 7, 2007 and amended August 11, 2021, and encompasses approximately 1,288.95 acres located in St. Johns County, Florida (see below map).