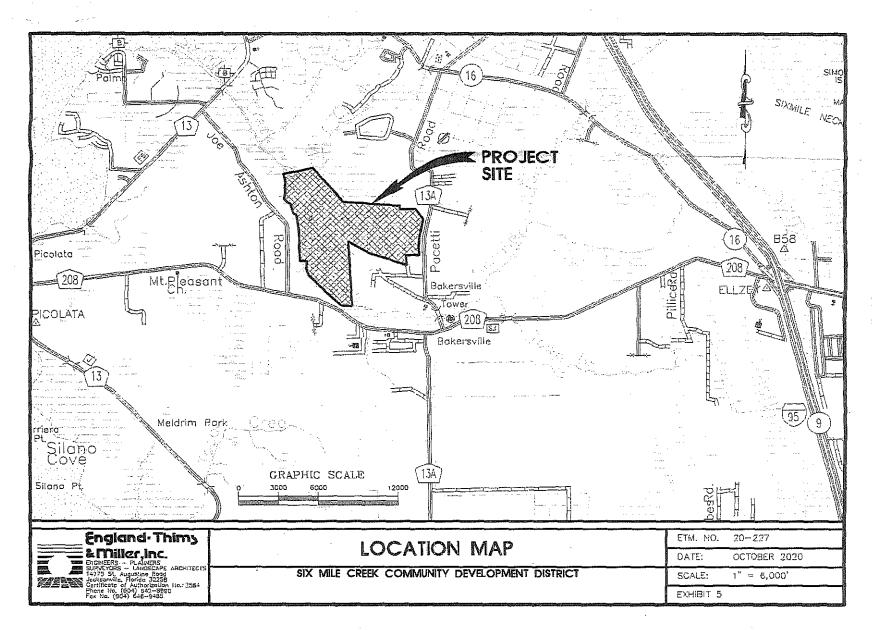

#### Background

The District is an independent local unit of special-purpose government created in accordance with Chapter 190, Florida Statutes, for the purposes of financing, constructing, acquiring, operating and maintaining public infrastructure improvements. The District was established pursuant to Rule 42GGG-1 of the Florida Land and Water Adjudicatory Commission, effective March 7, 2007 and amended August 11, 2021, and encompasses approximately 1,288.95 acres located in St. Johns County, Florida (see below map).