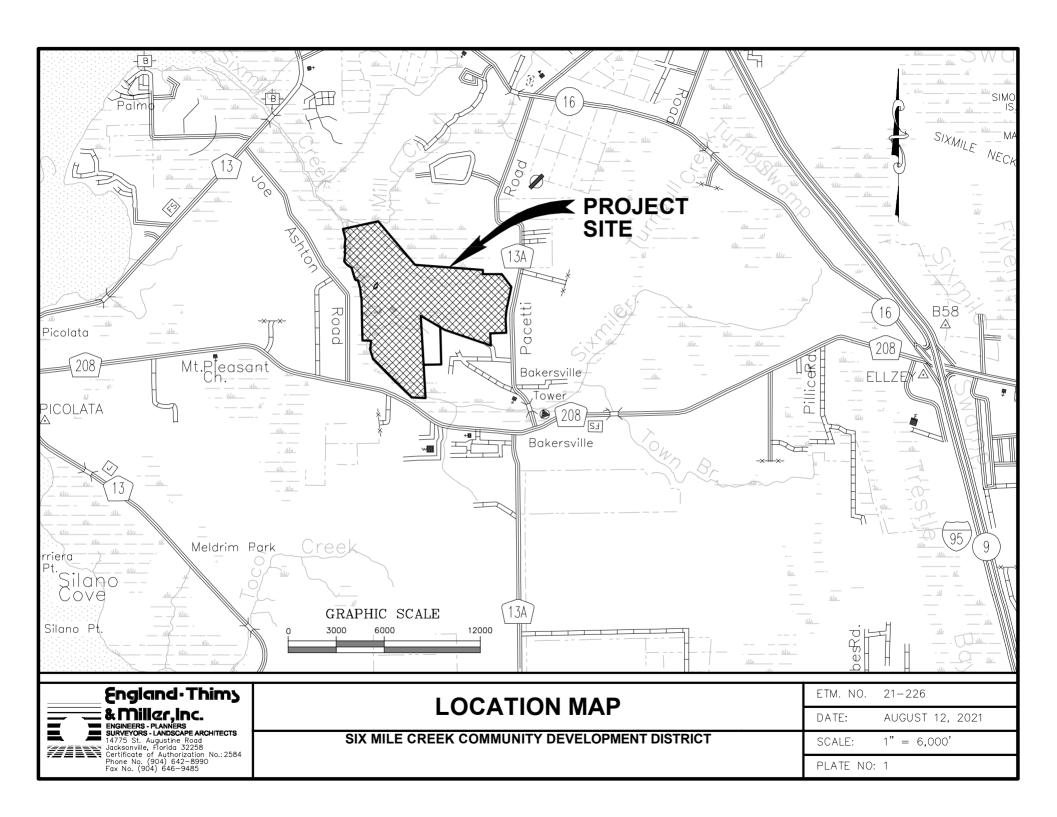

#### Background

The District is an independent local unit of special-purpose government created in accordance with Chapter 190, Florida Statutes, for the purposes of financing, constructing, acquiring, operating and maintaining public infrastructure improvements. The District was established pursuant to Rule 42GGG-1 of the Florida Land and Water Adjudicatory Commission, effective March 7, 2007 and amended August 11, 2021, and encompasses approximately 1,288.95 acres located in St. Johns County, Florida (see below map).