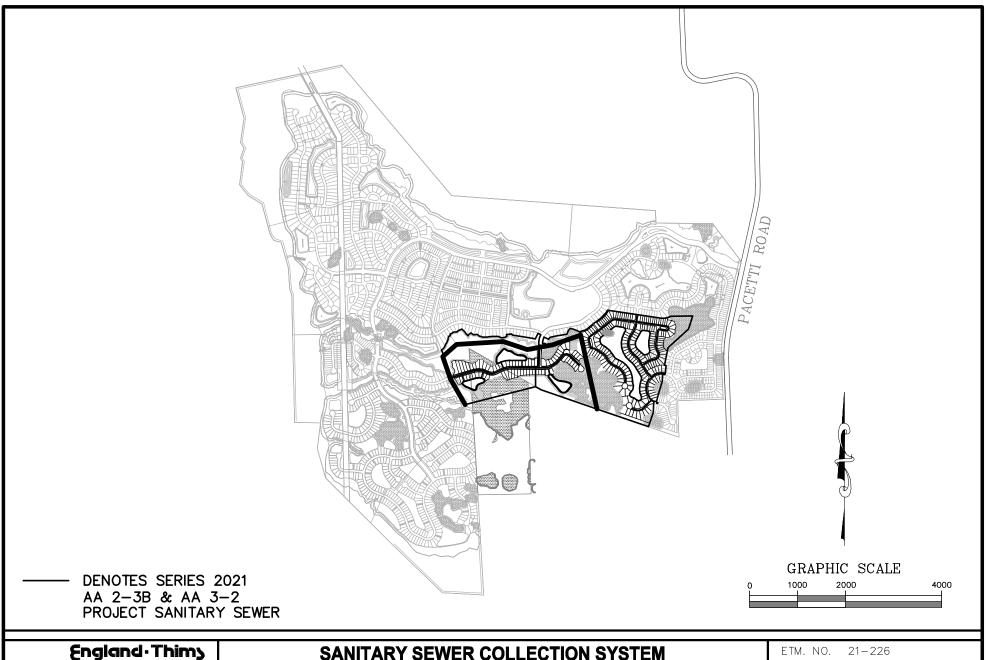

The District is considering the issuance of a new series of bonds (the "2021 Area 3, Phase 2 Bonds/Area 2, Phase 3B Bonds") to refund certain portions of the Series 2016B Bonds and finance the acquisition and construction of the improvements described in the enclosed Six Mile Creek Community Development District Supplemental Engineers Report for Series 2021 AA2-3B & AA3-2 Capital Improvements dated August 12, 2021 (the "2021 Area 3, Phase 2 Project Report, the 2016 Project Report, the 2020 Area 2, Phase 3A Project Report, and the 2021 Area 3, Phase 1 Project Report (collectively the "Engineer's Report"). All of the improvements described in the Engineer's Report shall be referred to herein as the Improvements.

WHEREAS, District and the Landowner have determined that it is in their best interests for the District to issue its Series 2021 Capital Improvement Revenue Bonds Assessment Area 3, Phase 2 and Assessment Area 2, Phase 3B (the 2021 Area 3, Phase 2 Area 2, Phase 3B Bonds) to finance the acquisition and construction of an additional portion of the Improvements as described in more detail in that certain Six Mile Creek Community Development District Supplemental Engineers Report for Series 2021 AA2-3B & AA2-3B & AA3-3 Capital Improvements dated August 12, 2021 (the "2021 Area 3, Phase 2 Area 2, Phase 3B Project Report") and accordingly to confirm the lovy of the Master Assessment Lien and levy and allocate assessments to secure the 2021 Area 3, Phase 2 Area 2, Phase 3B Project Report for Series 2021 Area 3, Phase 2 Area 2, Phase 3B Project Report for Series 2021 Area 3, Phase 2 Area 2, Phase 3B Project Report for Series 2021 Area 3, Phase 2 Area 2, Phase 3B Project Report for Series 2021 Area 3, Phase 2 Area 2, Phase 3B Project Report for Series 2021 Area 3, Phase 2 Area 2, Phase 3B Project Report for Series 2021 Area 3, Phase 2 Area 2, Phase 3B Project Report for Series 2021 Area 3, Phase 2 Area 2, Phase 3B Project Report for Series 2021 Area 3, Phase 2 Area 3, Phase 3B Project Report for Series 2021 Area 3, Phase 3B Project Report for Series 2021 Area 3, Phase 3B Project Report for Series 2021 Area 3, Phase 3B Project Report for Series 2021 Area 3, Phase 3B Project Report for Series 2021 Area 3, Phase 3B Project Report for Series 2021 Area 3, Phase 3B Project Report for Series 2021 Area 3, Phase 3B Project Report for Series 2021 Area 3, Phase 3B Project Report for Series 2021 Area 3, Phase 3B Project Report for Series 2021 Area 3, Phase 3B Project Report for Series 2021 Area 3, Phase 3B Project Report for Series 2021 Area 3, Phase 3B Project Report for Series 2021 Area 3, Phase 3B Project Report for Series 2021 Area 3, Phase 3B Project Report for Series 2021 Area 3, Phase 3B Project Report for Series 2021 Area 3

WHEREAS, District and the Landowner have determined that it is in their best interests for the District to issue its Series 2021 Capital Improvement Revenue Bonds Assessment Area 3, Phase 2 and Assessment Area 2, Phase 3B (the "2021 Area 3, Phase 2/Area 2, Phase 3B Bonds") to finance the acquisition and construction of an additional portion of the Improvements as described in more detail in that certain Six Mile Creek Community Development District Supplemental Engineers Report for Series 2021 AA2-3B & AA3-2 Capital Improvements dated September 10, 2021 (the "2021 Area 3, Phase 2/Area 2, Phase 3B Project Report"), attached hereto as Exhibit A, and accordingly to confirm the levy of the Master Assessment Lien and levy and allocate assessments to secure the 2021 Area 3, Phase 2/Area 2, Phase 3B Bonds; and