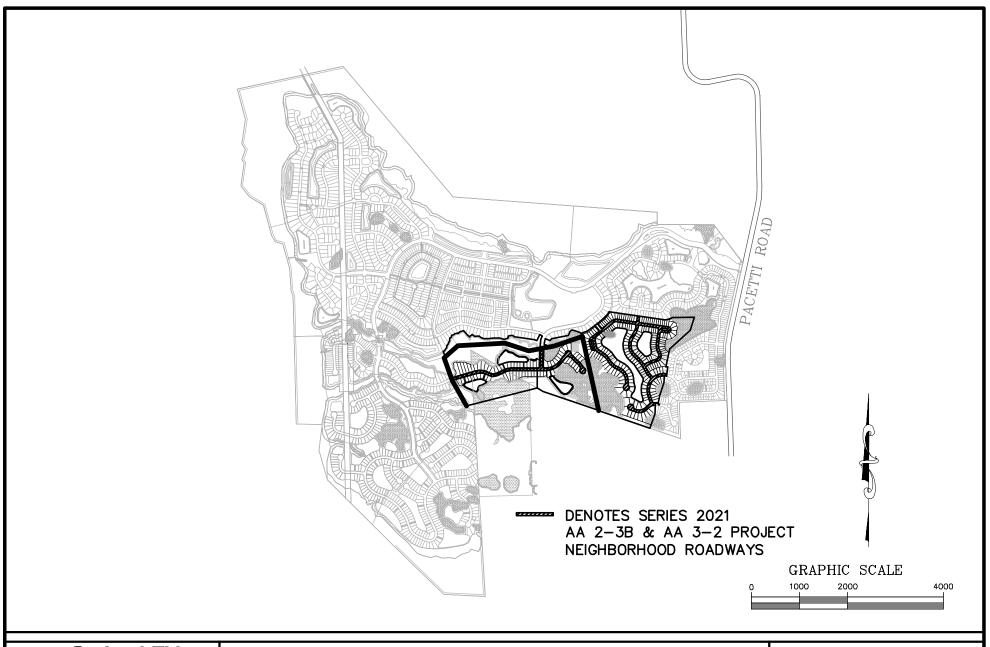

The District is considering the issuance of a new series of bonds (the "2021 Area 3, Phase 2 Bonds/Area 2, Phase 3B Bonds") to refund certain portions of the Series 2016B Bonds and finance the acquisition and construction of the improvements described in the enclosed Six Mile Creek Community Development District Supplemental Engineers Report for Series 2021 AA2-3B & AA3-2 Capital Improvements dated August 12, 2021 (the "2021 Area 3, Phase 2 Project Report, the 2016 Project Report, the 2020 Area 2, Phase 3A Project Report, and the 2021 Area 3, Phase 1 Project Report (collectively the "Engineer's Report"). All of the improvements described in the Engineer's Report shall be referred to herein as the Improvements.

WHEREAS, District and the Landowner have determined that it is in their best interests for the District to issue its Series 2021 Capital Improvement Revenue Bonds Assessment Area 3, Phase 2 and Assessment Area 2, Phase 3B (the "2021 Area 3, Phase 2/Area 2, Phase 3B Bonds") to finance the acquisition and construction of an additional portion of the Improvements as described in more detail in that certain Six Mile Creek Community Development District Supplemental Engineers Report for Series 2021 AA2-3B & AA3-2 Capital Improvements dated September 10, 2021 (the "2021 Area 3, Phase 2/Area 2, Phase 3B Project Report"), attached hereto as Exhibit A, and accordingly to confirm the levy of the Master Assessment Lien and levy and allocate assessments to secure the 2021 Area 3, Phase 2/Area 2, Phase 3B Bonds; and