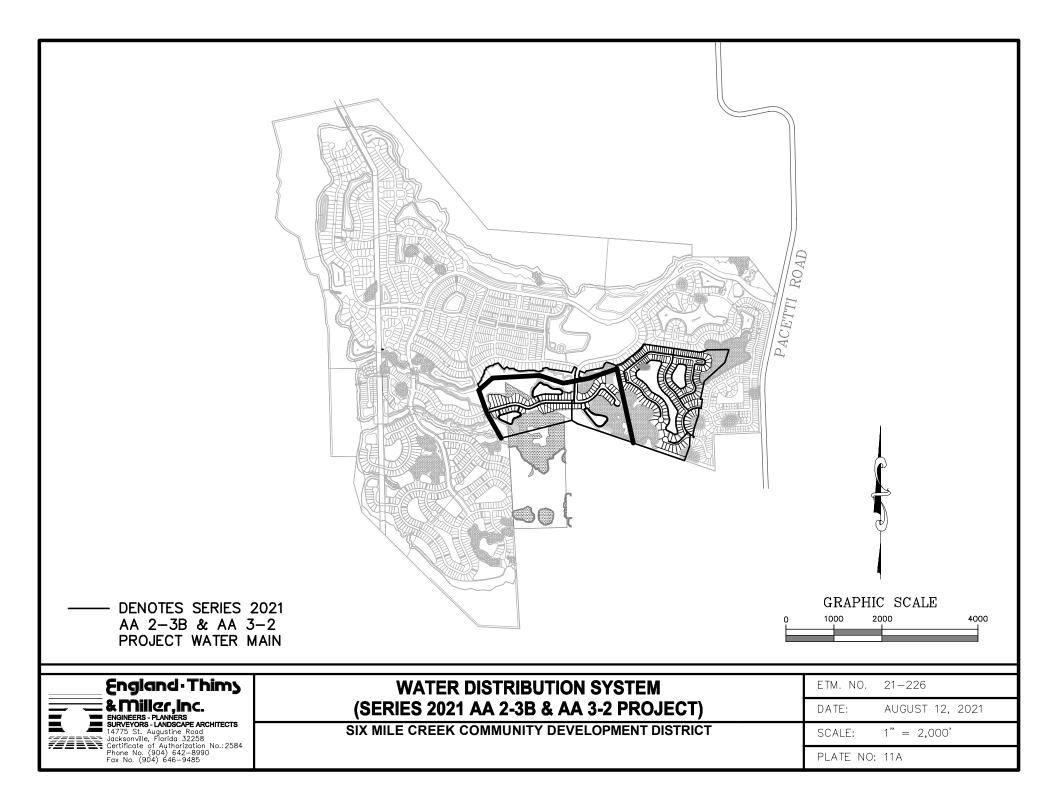

The District is considering the issuance of a new series of bonds (the "2021 Area 3, Phase 2 Bonds/Area 2, Phase 3B Bonds") to refund certain portions of the Series 2016B Bonds and finance the acquisition and construction of the improvements described in the enclosed Six Mile Creek Community Development District Supplemental Engineers Report for Series 2021 AA2-3B & AA3-2 Capital Improvements dated August 12, 2021 (the "2021 Area 3, Phase 2 Project Report, the 2016 Project Report, the 2020 Area 2, Phase 3A Project Report, and the 2021 Area 3, Phase 1 Project Report (collectively the "Engineer's Report"). All of the improvements described in the Engineer's Report shall be referred to herein as the Improvements.

WHEREAS, District and the Landowner have determined that it is in their best interests for the District to issue its Series 2021 Capital Improvement Revenue Bonds Assessment Area 3, Phase 2 and Assessment Area 2, Phase 3B (the 2021 Area 3, Phase 2 Area 2, Phase 3B Bonds) to finance the acquisition and construction of an additional portion of the Improvements as described in more detail in that certain Six Mile Creek Community Development District Supplemental Engineers Report for Series 2021 AA2-3B & AA2-3B & AA3-3 Capital Improvements dated August 12, 2021 (the "2021 Area 3, Phase 2 Area 2, Phase 3B Project Report") and accordingly to confirm the lovy of the Master Assessment Lien and levy and allocate assessments to secure the 2021 Area 3, Phase 2 Area 2, Phase 3B Project Report for Series 2021 Area 3, Phase 2 Area 2, Phase 3B Project Report for Series 2021 Area 3, Phase 2 Area 2, Phase 3B Project Report for Series 2021 Area 3, Phase 2 Area 2, Phase 3B Project Report for Series 2021 Area 3, Phase 2 Area 2, Phase 3B Project Report for Series 2021 Area 3, Phase 2 Area 2, Phase 3B Project Report for Series 2021 Area 3, Phase 2 Area 2, Phase 3B Project Report for Series 2021 Area 3, Phase 2 Area 2, Phase 3B Project Report for Series 2021 Area 3, Phase 2 Area 3, Phase 3B Project Report for Series 2021 Area 3, Phase 3B Project Report for Series 2021 Area 3, Phase 3B Project Report for Series 2021 Area 3, Phase 3B Project Report for Series 2021 Area 3, Phase 3B Project Report for Series 2021 Area 3, Phase 3B Project Report for Series 2021 Area 3, Phase 3B Project Report for Series 2021 Area 3, Phase 3B Project Report for Series 2021 Area 3, Phase 3B Project Report for Series 2021 Area 3, Phase 3B Project Report for Series 2021 Area 3, Phase 3B Project Report for Series 2021 Area 3, Phase 3B Project Report for Series 2021 Area 3, Phase 3B Project Report for Series 2021 Area 3, Phase 3B Project Report for Series 2021 Area 3, Phase 3B Project Report for Series 2021 Area 3, Phase 3B Project Report for Series 2021 Area 3

WHEREAS, District and the Landowner have determined that it is in their best interests for the District to issue its Series 2021 Capital Improvement Revenue Bonds Assessment Area 3, Phase 2 and Assessment Area 2, Phase 3B (the "2021 Area 3, Phase 2/Area 2, Phase 3B Bonds") to finance the acquisition and construction of an additional portion of the Improvements as described in more detail in that certain Six Mile Creek Community Development District Supplemental Engineers Report for Series 2021 AA2-3B & AA3-2 Capital Improvements dated September 10, 2021 (the "2021 Area 3, Phase 2/Area 2, Phase 3B Project Report"), attached hereto as Exhibit A, and accordingly to confirm the levy of the Master Assessment Lien and levy and allocate assessments to secure the 2021 Area 3, Phase 2/Area 2, Phase 3B Bonds; and