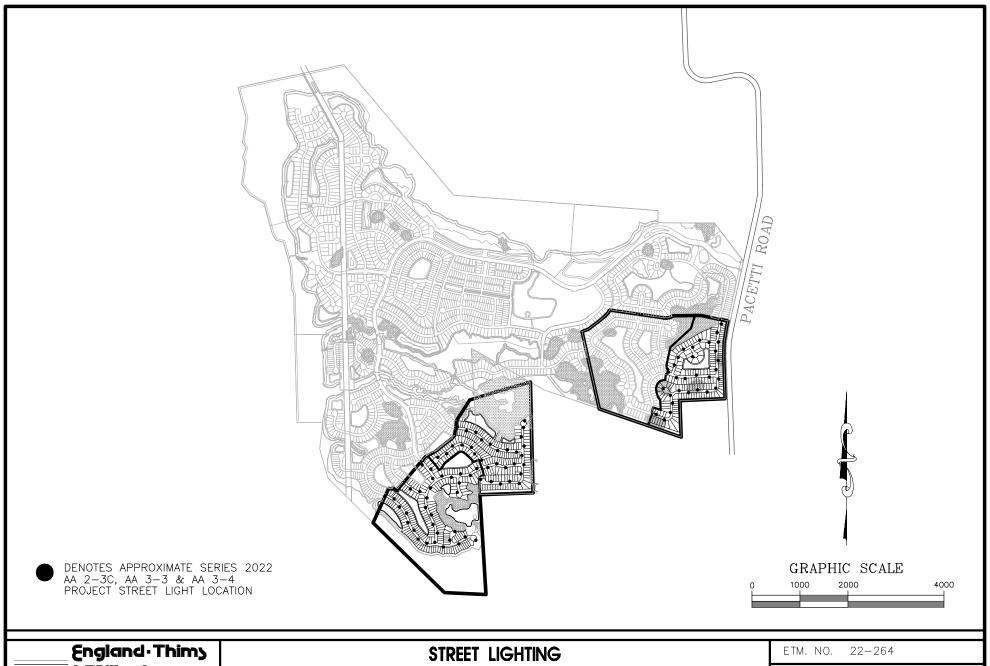

The District is considering the issuance of a new series of bonds (the "2022 Bonds") for refund certain portions of the Series 20160 Bonds and finance the acquisition and construction of the improvements described in the enclosed Six Note Creek Community Development District Supplemental Engineers Report for Series 2022 AA2-3 C, AA3-3 6 AA3-4 Capital Improvements dated September 2, 2022 (the "2022 Project Report, In excellent human to apple encert to be 2001 Frequent to 2001 Fr

The District desires to allocate and levy assessments to secure the 2022 Bonds (the "2022 Assessments") pursuant to that certain Supplemental Special Assessment Methodology Report for the Series 2022 Capital Improvement Revenue Bonds Assessment Area 2 Plasses 3 (third 12) and Phase 4 (third 13), Assessment Area 2 Phase 3 (FPI) dated September 9, 2022 (the "2022 Assessment Report"). The District will conduct a public hearing to consider the absoration and key of the 2022 Assessment.

unity Development District

Six Mile Creek Community Development District Supplemental Engineers R 2022 AA2-3C, AA3-3 & AA3-4 Capital Improvements dated September 2, 2022

Supplemental Special Assessment Methodology Report for the Series 2022 Capital Improvement Revenue Bonds Assessment Area 3 Phase 3 (Bihli 12) and Phase 4 9 Unit 13), Assessment Area 2 Phase 3C (EP3) dated September 9, 2022