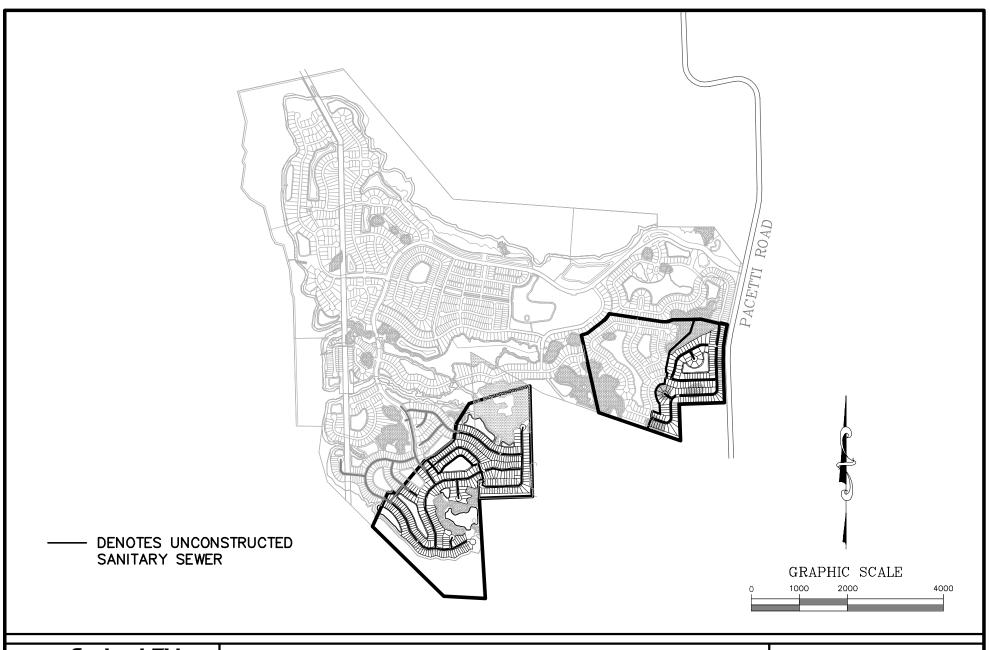

#### Backoround

The District is an independent local unit of special-purpose government created in accordance with Chapter 190, Florida Statutes, for the purposes of financing, constructing, acquising, operating and maintaining public infrastructure improvements. The District was established possessar to Rule 42056-1 of the Florida Land and Water Adjudicatory Commission, effective March 7, 2007, and amended August 11, 2021 and May 23, 2022, and encompasses approximately 1,359 92 across located in St. Julina Compile, Florida (see Notw map).

The District is considering the issuance of a new series of bonds (the "2022 Bonds") for refund certain portions of the Series 20160 Bonds and finance the acquisition and construction of the improvements described in the enclosed Six Note Creek Community Development District Supplemental Engineers Report for Series 2022 AA2-3 C, AA3-3 6 AA3-4 Capital Improvements dated September 2, 2022 (the "2022 Project Report, In excellent human to apple encert to be 2001 Frequent to 2001 Fr

39/Area 3 Phase 2 Assessment Report"; and
WHEREAS, District and the Landowner have determined that it is in their best interests for the Oristic to issue its
Series 2022 Capital improvement Reveno Boods (Messessment Ayer 2, Phase 3C, Assessment Ayer 3, Phase 9, and
Assessment Area 3, Phase 9 (Jahr 2022 Boods') is related certain protons of the Series 20168 Bonds and insure the
equisition and construction of an additional portion of the Improvements as described in more detail in that certain
Art Alfa Creek Community Development District Supplemental Empires Report for Series 20122 AR-23 6, AA3-3 6
AA3-4 Capital Improvements dated September 2, 2022 (the "2022 Project Report"), attached here to as Enthiblit A, and
accordingly to confirm the levy of the Master Assessment Lien and levy and affociate assessments fo secure the 2022
Bonds; and

WHEREAS, District and the Landowner have determined that it is in their best interests for the District to issue its Series 2022 Capital Improvement Revenue Bonds (Assessment Area 2, Phase 3C, Assessment Area 3, Phase 3, and Assessment Area 3, Phase 4) (the "2022 Bonds") to refund certain portions of the Series 2016B Bonds and finance the acquisition and construction of an additional portion of the Improvements (the "2022 Project") as described in more detail in that certain Six Mile Creek Community Development District Supplemental Engineers Report for Series 2022 AA2-3C, AA3-3 & AA3-4 Capital Improvements dated September 2, 2022 (the "2022 Project Report"), attached here to as Exhibit A, and accordingly to confirm the levy of the Master Assessment Lien and levy and allocate assessments to secure the 2022 Bonds; and