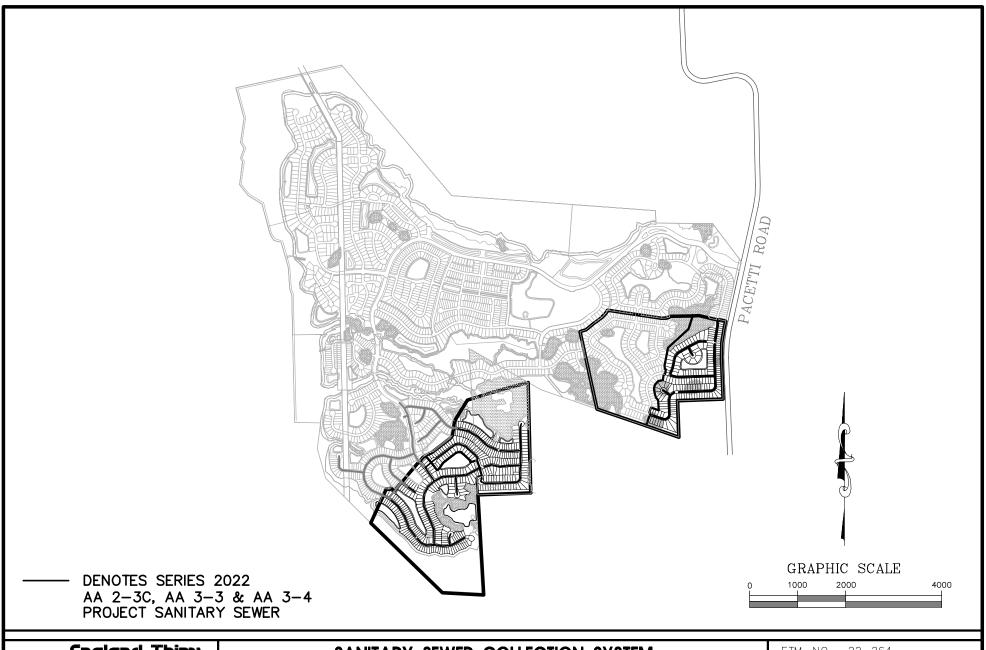

The District is considering the issuance of a new series of bonds (the "2022 Bonds") for refund certain portions of the Series 20160 Bonds and finance the acquisition and construction of the improvements described in the enclosed Six Note Creek Community Development District Supplemental Engineers Report for Series 2022 AA2-3 C, AA3-3 6 AA3-4 Capital Improvements dated September 2, 2022 (the "2022 Project Report, In excellent human to apple encert to be 2001 Frequent to 2001 Fr

39/Area 3 Phase 2 Assessment Report"; and
WHEREAS, District and the Landowner have determined that it is in their best interests for the Oristic to issue its
Series 2022 Capital improvement Reveno Boods (Messessment Ayer 2, Phase 3C, Assessment Ayer 3, Phase 9, and
Assessment Area 3, Phase 9 (Jahr 2022 Boods') is related certain protons of the Series 20168 Bonds and insure the
equisition and construction of an additional portion of the Improvements as described in more detail in that certain
Art Alfa Creek Community Development District Supplemental Empires Report for Series 20122 AR-23 6, AA3-3 6
AA3-4 Capital Improvements dated September 2, 2022 (the "2022 Project Report"), attached here to as Enthiblit A, and
accordingly to confirm the levy of the Master Assessment Lien and levy and affociate assessments fo secure the 2022
Bonds; and

unity Development District

Six Mile Creek Community Development District Supplemental Engineers R 2022 AA2-3C, AA3-3 & AA3-4 Capital Improvements dated September 2, 2022

Supplemental Special Assessment Methodology Report for the Series 2022 Capital Improvement Revenue Bonds Assessment Area 3 Phase 3 (Bihli 12) and Phase 4 9 Unit 13), Assessment Area 2 Phase 3C (EP3) dated September 9, 2022

WHEREAS, District and the Landowner have determined that it is in their best interests for the District to issue its Series 2022 Capital Improvement Revenue Bonds (Assessment Area 2, Phase 3C, Assessment Area 3, Phase 3, and Assessment Area 3, Phase 4) (the "2022 Bonds") to refund certain portions of the Series 2016B Bonds and finance the acquisition and construction of an additional portion of the Improvements (the "2022 Project") as described in more detail in that certain Six Mile Creek Community Development District Supplemental Engineers Report for Series 2022 AA2-3C, AA3-3 & AA3-4 Capital Improvements dated September 2, 2022 (the "2022 Project Report"), attached here to as Exhibit A, and accordingly to confirm the levy of the Master Assessment Lien and levy and allocate assessments to secure the 2022 Bonds; and