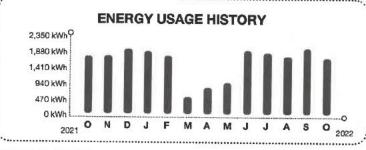

|            |          |       |
|                                                                       |            |          |       |
|                                                                       |            | TOTAL    | \$103 |
|                                                                       |            | PAID:    |       |



# SIX MILE CREEK COMMUNITY DEVELOPMENT DISTRICT, Here's what you owe for this billing period.

# **Electric Bill Statement**

For: Sep 7, 2022 to Oct 6, 2022 (29 days)

Statement Date: Oct 6, 2022 Account Number: 04551-38016

Service Address: 16 DAYBREAK DR SAINT AUGUSTINE, FL 32092

## **CURRENT BILL**

\$220.20

TOTAL AMOUNT YOU OWE

Oct 27, 2022 NEW CHARGES DUE BY

Switch to eBill today and get your bill wherever you are.

FPL.com/eBill



### **BILL SUMMARY**

Amount of your last bill 256.69 Payments received -256.69 Balance before new charges 0.00 Total new charges 220.20 Total amount you owe \$220.20

(See page 2 for bill details.)

#### KEEP IN MIND

- Enroll now in FPL Budget Billing when you pay \$198.59 by your due date instead of \$220.20. Make your bills easier to manage with more predictable payments, Learn more at FPL.com/BB
- Payment received after December 27, 2022 is considered LATE; a late payment charge of 1% will apply.

2.741.578.43



Customer Service: Outside Florida:

(386) 252-1541 1-800-226-3545

Report Power Outages: Hearing/Speech Impaired:

1-800-40UTAGE (468-8243) 711 (Relay Service)



27

19859 13040455138016 0202200000

0001 0008 082523 8 10

The amount enclosed includes the following donation