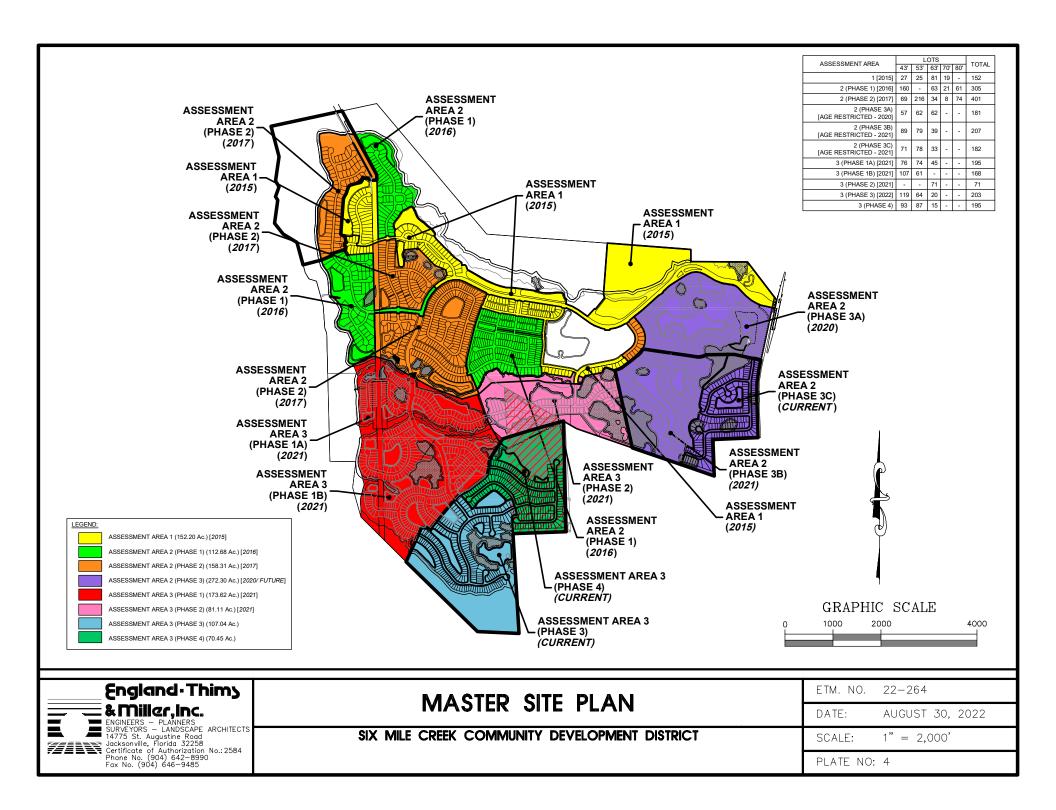

#### Backoround

The District is an independent local unit of special-purpose government created in accordance with Chapter 190, Florida Statutes, for the purposes of financing, constructing, acquising, operating and maintaining public infrastructure improvements. The District was established possessar to Rule 42056-1 of the Florida Land and Water Adjudicatory Commission, effective March 7, 2007, and amended August 11, 2021 and May 23, 2022, and encompasses approximately 1,359 92 across located in St. Julina Compile, Florida (see Notw map).

The District is considering the issuance of a new series of bonds (the "2022 Bonds") for refund certain portions of the Series 20160 Bonds and finance the acquisition and construction of the improvements described in the enclosed Six Note Creek Community Development District Supplemental Engineers Report for Series 2022 AA2-3 C, AA3-3 6 AA3-4 Capital Improvements dated September 2, 2022 (the "2022 Project Report, In excellent human to apple encert to be 2001 Frequent to 2001 Fr

39/Area 3 Phase 2 Assessment Report"; and
WHEREAS, District and the Landowner have determined that it is in their best interests for the Oristic to issue its
Series 2022 Capital improvement Reveno Boods (Messessment Ayer 2, Phase 3C, Assessment Ayer 3, Phase 9, and
Assessment Area 3, Phase 9 (Jahr 2022 Boods') is related certain protons of the Series 20168 Bonds and insure the
equisition and construction of an additional portion of the Improvements as described in more detail in that certain
Art Alfa Creek Community Development District Supplemental Empires Report for Series 20122 AR-23 6, AA3-3 6
AA3-4 Capital Improvements dated September 2, 2022 (the "2022 Project Report"), attached here to as Enthiblit A, and
accordingly to confirm the levy of the Master Assessment Lien and levy and affociate assessments fo secure the 2022
Bonds; and

WHEREAS, District and the Landowner have determined that it is in their best interests for the District to issue its Series 2022 Capital Improvement Revenue Bonds (Assessment Area 2, Phase 3C, Assessment Area 3, Phase 3, and Assessment Area 3, Phase 4) (the "2022 Bonds") to refund certain portions of the Series 2016B Bonds and finance the acquisition and construction of an additional portion of the Improvements (the "2022 Project") as described in more detail in that certain Six Mile Creek Community Development District Supplemental Engineers Report for Series 2022 AA2-3C, AA3-3 & AA3-4 Capital Improvements dated September 2, 2022 (the "2022 Project Report"), attached here to as Exhibit A, and accordingly to confirm the levy of the Master Assessment Lien and levy and allocate assessments to secure the 2022 Bonds; and

WHEREAS, the proceeds of the 2022 Bonds will be used in part to finance, acquire or construct improvements for Assessment Area 2, Phase 3C, Assessment Area 3, Phase 3 Area, and Assessment Area 3, Phase 4 portions of the development (the "2022 Assessment Area"); and