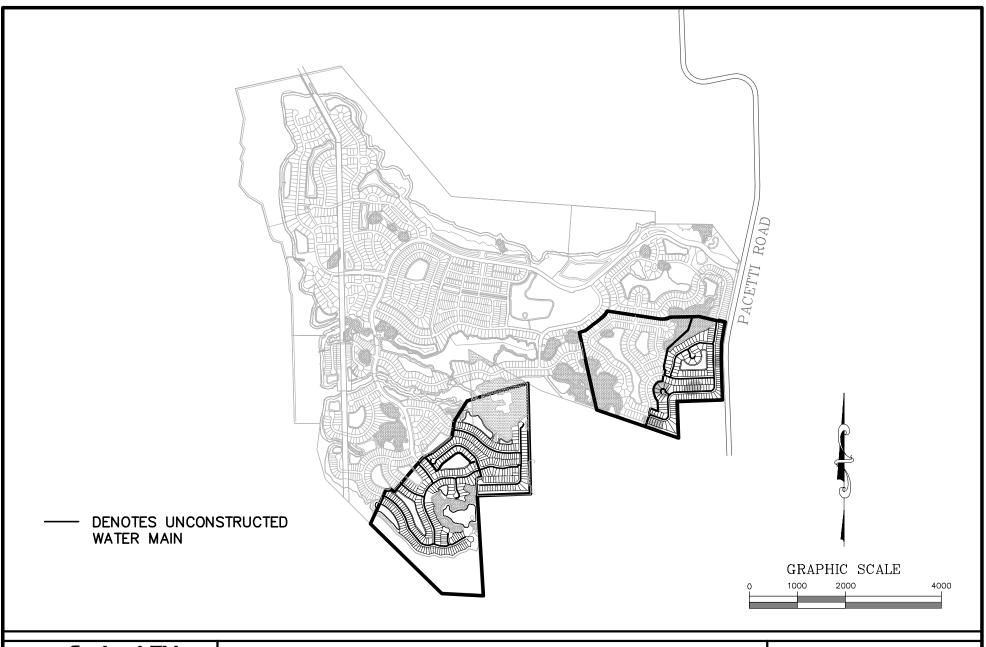

The District is considering the issuance of a new series of bonds (the "2022 Bonds") for refund certain portions of the Series 20160 Bonds and finance the acquisition and construction of the improvements described in the enclosed Six Note Creek Community Development District Supplemental Engineers Report for Series 2022 AA2-3 C, AA3-3 6 AA3-4 Capital Improvements dated September 2, 2022 (the "2022 Project Report, In excellent human to apple encert to be 2001 Frequent to 2001 Fr

The District desires to allocate and levy assessments to secure the 2022 Bonds (the "2022 Assessments") pursuant to that certain Supplemental Special Assessment Methodology Report for the Series 2022 Capital Improvement Revenue Bonds Assessment Area 2 Plasses 3 (third 12) and Phase 4 (third 13), Assessment Area 2 Phase 3 (FPI) dated September 9, 2022 (the "2022 Assessment Report"). The District will conduct a public hearing to consider the absoration and key of the 2022 Assessment.

unity Development District

Six Mile Creek Community Development District Supplemental Engineers R 2022 AA2-3C, AA3-3 & AA3-4 Capital Improvements dated September 2, 2022

Supplemental Special Assessment Methodology Report for the Series 2022 Capital Improvement Revenue Bonds Assessment Area 3 Phase 3 (Bihli 12) and Phase 4 9 Unit 13), Assessment Area 2 Phase 3C (EP3) dated September 9, 2022