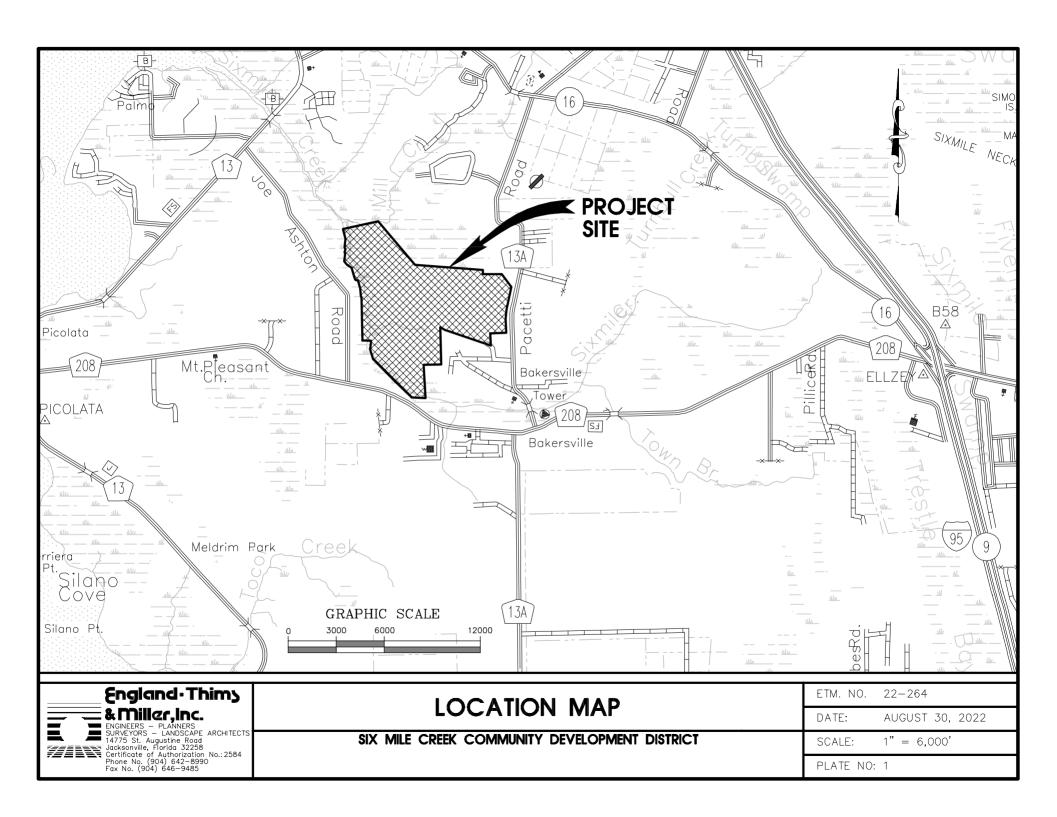

#### Backoround

The District is an independent local unit of special-purpose government created in accordance with Chapter 190, Florida Statutes, for the purposes of financing, constructing, acquising, operating and maintaining public infrastructure improvements. The District was established possessar to Rule 42056-1 of the Florida Land and Water Adjudicatory Commission, effective March 7, 2007, and amended August 11, 2021 and May 23, 2022, and encompasses approximately 1,359 92 across located in St. Julina Compile, Florida (see Notw map).