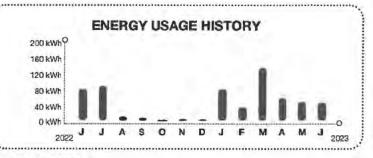

NT AUGUSTINE, FL 32092

SIX MILE CREEK COMMUNITY DEVELOPMENT DISTRICT, Here's what you owe for this billing period.

# CURRENT BILL

\$28.55 TOTAL AMOUNT YOU OWE

Jun 23, 2023

NEW CHARGES DUE BY

| BILL SUMMARY               |                           |
|----------------------------|---------------------------|
| Amount of your last bill   | 28.6                      |
| Payments received          | -28.6                     |
| Balance before new charges | 0.0                       |
| Total new charges          | 28.5                      |
| Total amount you owe       | \$28.5                    |
|                            | page 2 for bill details.) |

State regulators are reviewing FPL's plan to reduce 2023 fuel costs that would take effect in July. Learn more at FPL.com/Rates.



### KEEP IN MIND

 Payment received after August 24, 2023 is considered LATE; a late payment charge of 1% will apply.

#S 320-598-47







Amount of your last bill

New Charges

Base charge:

Non-fuel:

Fuel:

Payment received - Thank you

Balance before new charges

Minimum base bill charge:

Electric service amount

Taxes and charges

Total new charges

Gross receipts tax (State tax)

Regulatory fee (State fee)

Total amount you owe

(\$0.094820 per kWh)

(\$0.035360 per kWh)

Customer Name: SIX MILE CREEK COMMUNITY DEVELOPMENT DISTRICT

**BILL DETAILS** 

Rate: GS-1 GENERAL SVC NON-DEMAND / BUSINESS

Account Number: 65107-18163

\$12.68

\$8.87

\$4.57

\$1.70

27.82

0.71

0.71

0.02

28.66

28.66 \$0.00

\$28.55

\$28.55

## METER SUMMARY

| Meter reading - Meter K | J68816. Next m