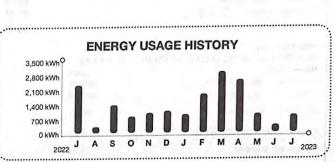

---|--------|--|
| 1 | \$129.30<br>TOTAL AMOUNT YOU OWE   |      |        |  |
|   | Jul 28, 2023<br>NEW CHARGES DUE BY | avan | 1 123  |  |
| 1 | BILL SUMMARY                       |      |        |  |
|   | Amount of your last bill           |      | 64.44  |  |
| 1 | Payments received                  |      | -64.44 |  |

| 04.44                          |  |  |
|--------------------------------|--|--|
| -64.44                         |  |  |
| 0.00                           |  |  |
| 129.30                         |  |  |
| \$129.30                       |  |  |
| (See page 2 for bill details.) |  |  |
|                                |  |  |

The Florida Public Service Commission has approved a new fuel reduction effective July 1, 2023. Learn more at FPL.com/Rates.

#1 2.320.538.43



### **KEEP IN MIND**

 Payment received after September 28, 2023 is considered LATE; a late payment charge of 1% will apply.



|          | Customer Service:<br>Outside Florida:                                                                                  | (386) 252-1541<br>1-800-226-3545  |   |                          | eport Power Outages:<br>earing/Speech Impaired:                          |        | -4OUTAGE (468-8243)<br>Relay Service)                                             |
|----------|------------------------------------------------------------------------------------------------------------------------|-----------------------------------|---|--------------------------|--------------------------------------------------------------------------|--------|-----------------