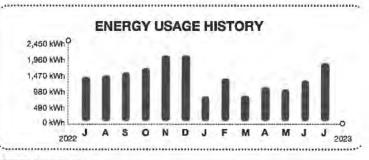

35 TOTAL AMOUNT YOU OWE

Jul 27, 2023 NEW CHARGES DUE BY Pay \$194.26 instead of \$262.35 by your due date. Enroll in FPL Budget Billing<sup>®</sup>. FPL.com/BB

| BILL SUMMAR'<br>Amount of your last bill | 192.5                     |
|------------------------------------------|---------------------------|
| Payments received                        | -192.59                   |
| Balance before new charges               | 0.0                       |
| Total new charges                        | 262.3                     |
| Total amount you owe                     | \$262.3                   |
| (See                                     | page 2 for bill details.) |

The Florida Public Service Commission has approved a new fuel reduction effective July 1, 2023. Learn more at FPL.com/Rates.



#### **KEEP IN MIND**

- Enroll now in FPL Budget Billing when you pay \$194.26 by your due date instead of \$262.35. Make your bills easier to manage with more predictable payments. Learn more at FPL.com/BB
- Payment received after September 27, 2023 is considered LATE; a latpayment charge of 1% will apply.

45 220.578.43



Customer Service: (386) 252-1541 Report Power Outages: 1-800-40UTAGE (468-8243) Outside Florida: 1-800-226-3545 Hearing/Speech Impaired: 711 (Relay Service) 27 19426 130393295440513532620000 Make check payable to FPL The amount enclosed includes in U.S. funds and mail along with 0004 052803 0003 the following donation: this coupon to: FPL Care To Share: SIX MILE CREEK COMMUNITY DEVELOPMENT DISTRICT 1408 HAMLIN AVE UNIT E FPL SAINT CLOUD FL 34771-8588 GENERAL MAIL FA