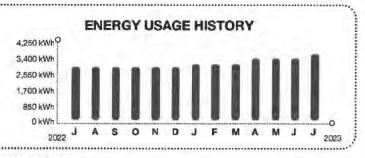

FL 32092

SIX MILE CREEK COMMUNITY DEVELOPMENT DISTRICT, Here's what you owe for this billing period.

## CURRENT BILL

\$6,470.58 TOTAL AMOUNT YOU OWE

Jul 26, 2023 NEW CHARGES DUE BY

| BILL SUMMAR                               | Y          |
|-------------------------------------------|------------|
| Amount of your last bill                  | 6,111.7    |
| Payments received                         | -6,111.7   |
| Balance before new charges                | 0.00       |
|                                           | 6,470.58   |
| Total new charges                         |            |
| Total new charges<br>Total amount you owe | \$6,470.58 |

The Florida Public Service Commission has approved a new fuel reduction effective July 1, 2023. Learn more at FPL.com/Rates.

AS 220-578-47



#### KEEP IN MIND

- · Payment received after September 26, 2023 is considered LATE; a late payment charge of 1% will apply.
- Charges and energy usage are based on the facilities contracted. Facility, . energy and fuel costs are available upon request.



| 19 <sup>1</sup> a <sup>1</sup> 10 14 14 14 14 14 14 14 14 14 14 14 14 14 | Customer Service:<br>Outside Florida:                                                                   | (386) 252-1541<br>1-800-226-3545  |   |                          | Report Power Outages:<br>Hearing/Speech Impaired;                        | 1-800-4OUTA<br>711 (Relay Se      | GE (468-8243)<br>rvice)                                    |
|--------------------------------------------------------------------------|-------------------------------------------