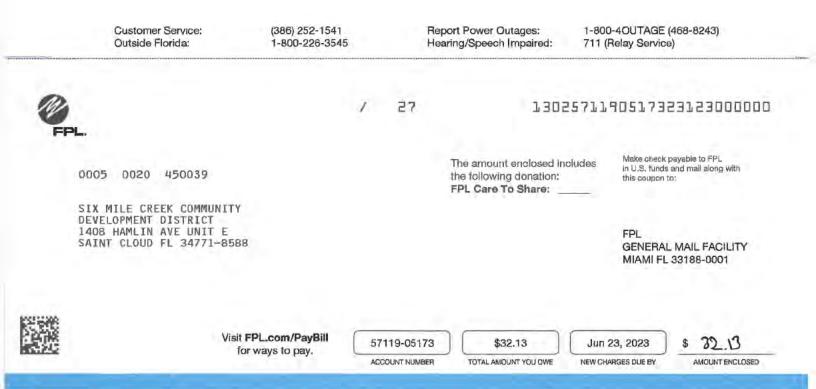

Date: Jun 2, 2023 Account Number: 57119-05173 Service Address: 170 RED TWIG WAY SAINT AUGUSTINE, FL 32092

SIX MILE CREEK COMMUNITY DEVELOPMENT DISTRICT, Here's what you owe for this billing period.

# CURRENT BILL

\$32.13 TOTAL AMOUNT YOU OWE

# Jun 23, 2023 NEW CHARGES DUE BY

| Amount of your last bill   | 32.13   |
|----------------------------|---------|
| Payments received          | -32.13  |
| Balance before new charges | 0.00    |
| Total new charges          | 32.13   |
| Total amount you owe       | \$32.13 |

State regulators are reviewing FPL's plan to reduce 2023 fuel costs that would take effect in July. Learn more at FPL.com/Rates.



### **KEEP IN MIND**

#5 220578-43

Payment received after August 24, 2023 is considered LATE; a late payment . charge of 1% will apply.







Customer Name: SIX MILE CREEK COMMUNITY DEVELOPMENT DISTRICT

Account Number: 57119-05173

### BILL DETAILS

| Total amount you owe                                        | \$32.13 |
|-------------------------------------------------------------|---------|
| Total new charges                                           | \$32.13 |
| Regulatory fee (State fee) 0.0                              | 02      |
| Taxes and charges 0.8                                       | 30      |
| Gross receipts tax (State tax) 0.8                          | 30      |
| Electric service amount 31.3                                | 31      |
| Fuel: (\$0.035360 per kWh) \$3.6                            | 32      |
| Non-fuel: (\$0.094820 per kWh) \$10.2                       |         |
| Base charge: \$12.0