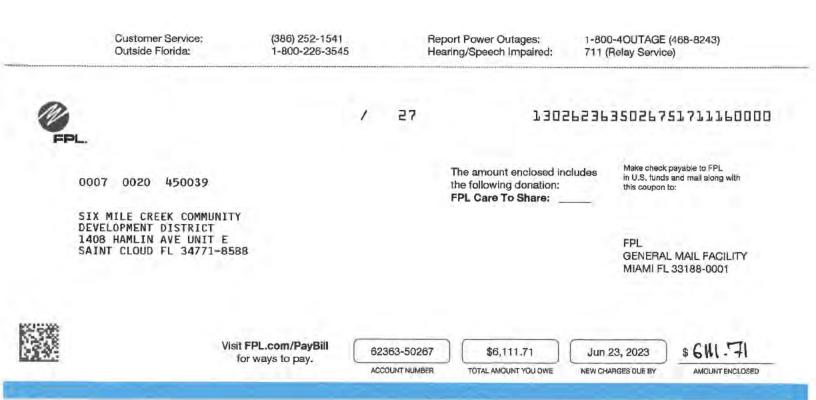

--------------------------|
| Payments received                       | -6,723.04                   |
| Balance before new charges              | 0.00                        |
| Total new charges                       | 6,111.7                     |
| Total amount you owe                    | \$6,111.7                   |
|                                         | e page 2 for bill details.) |

State regulators are reviewing FPL's plan to reduce 2023 fuel costs that would take effect in July, Learn more at FPL.com/Rates.



### KEEP IN MIND

- Payment received after August 24, 2023 is considered LATE; a late payment ÷ charge of 1% will apply.
- Charges and energy usage are based on the facilities contracted. Facility, . energy and fuel costs are available upon request.

# #S 220-57843







Customer Name: SIX MILE CREEK COMMUNITY DEVELOPMENT DISTRICT

Account Number: 62363-50267

### BILL DETAILS

| Total amount you owe                                      |          | \$6,111.71            |
|-----------------------------------------------------------|----------|-----------------------|
| Total new charges                                         |          | \$6,111.71            |
| Regulatory fee (State fee)                                | 4.40     |                       |
| Taxes and charges                                         | 7.43     |                       |
| Gross receipts tax (State tax)                            | 7,43     |                       |
| Electric service amount **                                | 6,099.88 |                       |
| New Ch