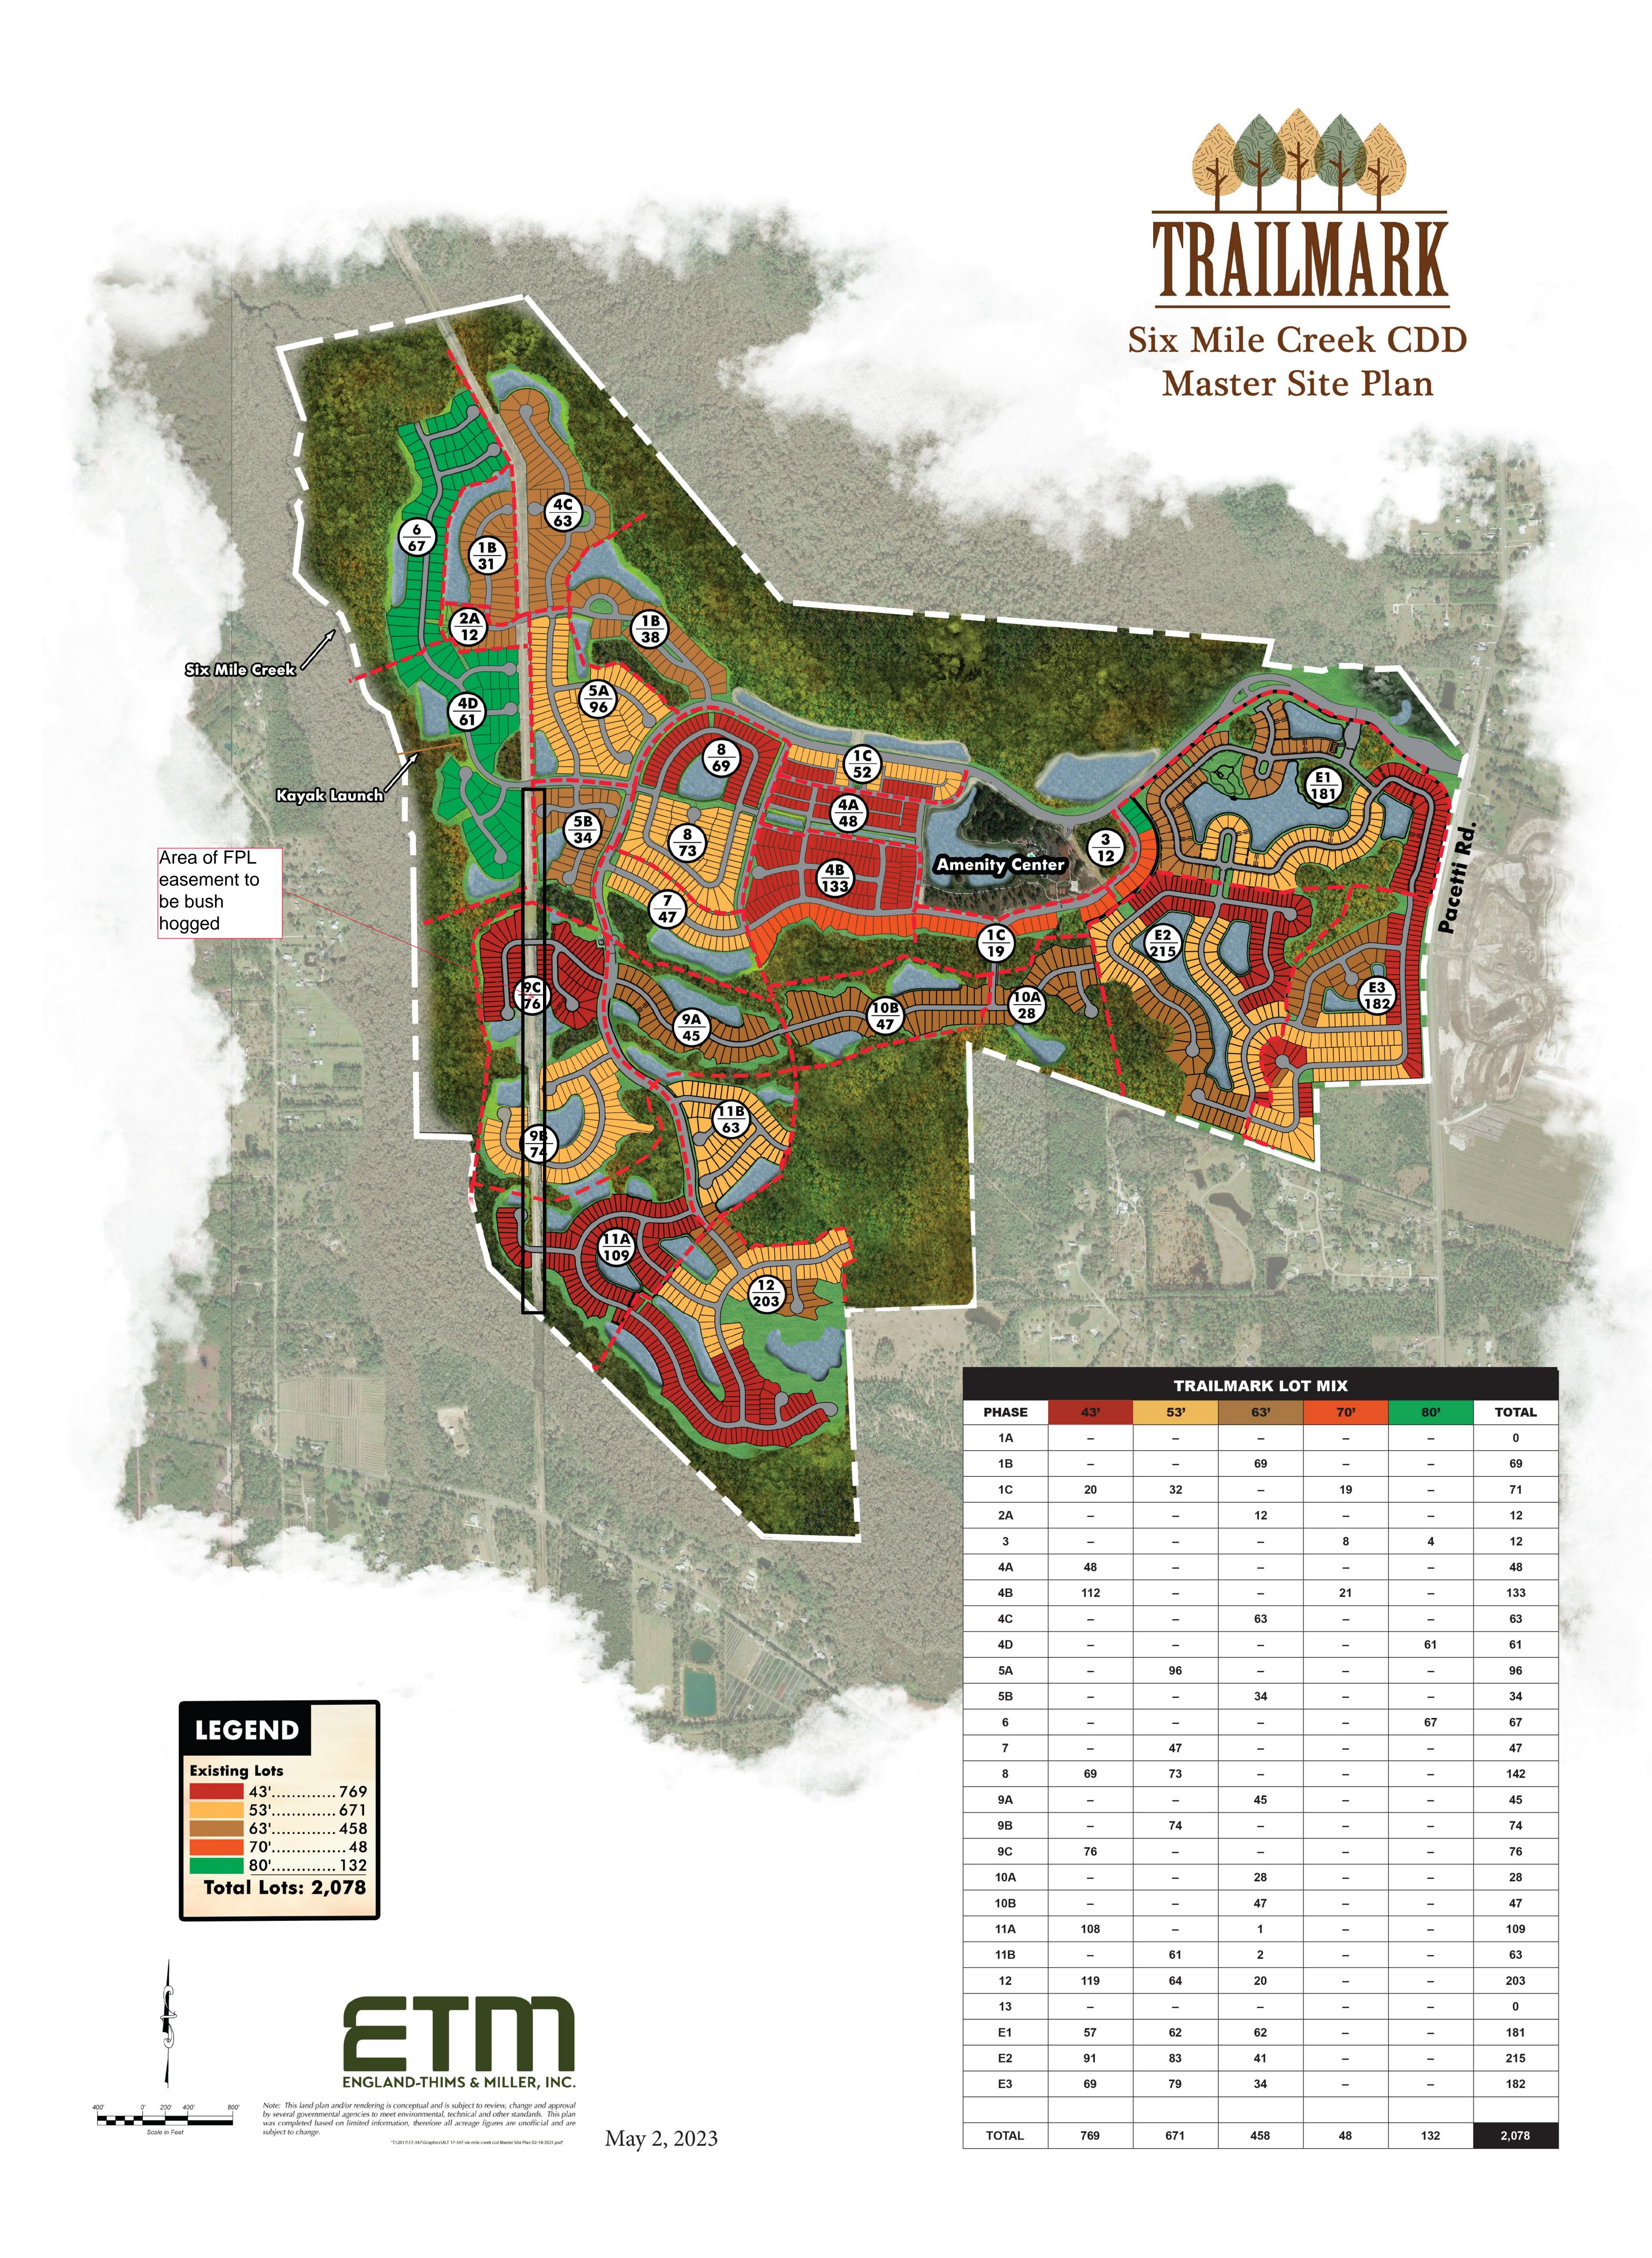

**Exhibit A:** Fiscal Year 2023/2024 Operating Budget

**Exhibit B:** Map of Reverie

**Exhibit C:** Parcel

<sup>(1)</sup> Developer Contributions by DFH to fund difference between total platted lots assessments, direct billed lots and actual O&M expenditures incurred for FY23.

All platted lots within Six Mile Creek CDD are assesse the same O&M assessment amount. Platted lots within Reverie are also assessed for Operations and Maintenance cost included in the Reverie Budget. Properties outside of the Revenue are not assessed for these costs.