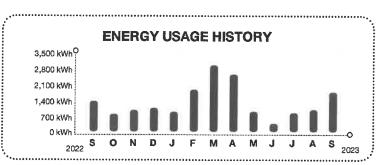

RENT BILL**

\$258.36

TOTAL AMOUNT YOU OWE

Sep 28, 2023

**NEW CHARGES DUE BY** 

Pay \$192.45 instead of \$258.36 by your due date. Enroll in FPL Budget Billing<sup>®</sup>. **FPL.com/BB** 

#### **BILL SUMMARY**

| Amount of your last bill Payments received | 148.65<br>-148.65 |
|--------------------------------------------|-------------------|
| Balance before new charges                 | 0.00              |
| Total new charges                          | 258.36            |
| Total amount you owe                       | \$258.36          |

(See page 2 for bill details.)

Pay the lower Budget Billing® amount on your bill by your due date and receive a \$5 eGift card, plus be entered for a chance to win 4 annual passes to Universal Orlando®. Learn more and enroll at FPL.com/Control.



#### **KEEP IN MIND**

- Enroll now in FPL Budget Billing when you pay \$192.45 by your due date instead of \$258.36. Make your bills easier to manage with more predictable payments. Learn more at FPL.com/BB
- Payment received after November 27, 2023 is considered LATE; a late payment charge of 1% will apply.

2-720-538-43



Customer Service: Outside Florida: (386) 252-1541 1-800-226-3545 Report Power Outages: Hearing/Speech Impaired: 1-800-40UTAGE (468-8243) 711 (Relay Service)



0003 0008 064619

SIX MILE CREEK COMMUNITY DEVELOPMENT DISTRICT C/O REVERIE 1408 HAMLIN AVE UNIT E SAINT CLOUD FL 34771-8588 / 27

19245 130423340533332638520000

The amount enclosed includes the following donation: FPL Care To Share:

Make check payable to FPL in U.S. funds and mail along with this coupon to