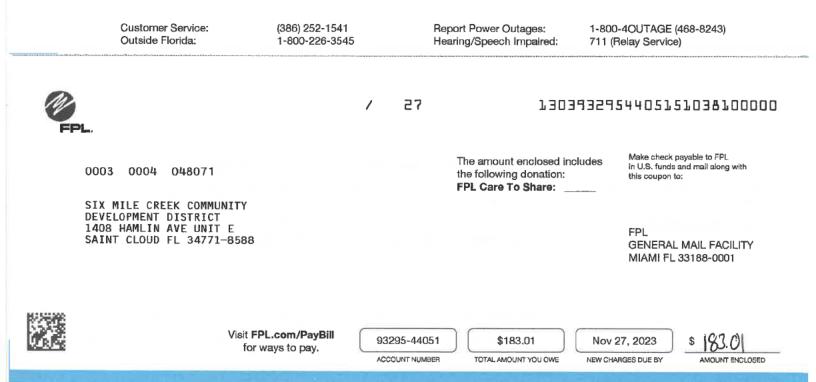

INE, FL 32092

### SIX MILE CREEK COMMUNITY DEVELOPMENT DISTRICT, Here's what you owe for this billing period.

### CURRENT BILL

\$183.01 TOTAL AMOUNT YOU OWE

## Nov 27, 2023

NEW CHARGES DUE BY

| Y                           |
|-----------------------------|
| 201.0                       |
| -201.0                      |
| 0.00                        |
| 183.0                       |
| \$183.0                     |
| e page 2 for bill details.) |
|                             |

Subscribe to FPL SolarTogether<sup>®</sup> and enjoy solar energy with zero upfront costs and no rooftop panels. Available if you lease or own. FPL.com/SolarTogetherSMB



### **KEEP IN MIND**

 Payment received after January 24, 2024 is considered LATE; a late payment charge of 1% will apply.

#S 220-538-43







Amount of your last bill Payment received - Thank you

Electric service amount

Taxes and charges

Total new charges

Gross receipts tax (State tax)

Regulatory fee (State fee)

Total amount you owe

New Charges

Base charge:

Non-fuel:

Fuel:

Balance before new charges

(\$0.094820 per kWh)

(\$0.031510 per kWh)

Customer Name: SIX MILE CREEK COMMUNITY DEVELOPMENT DISTRICT

BILL DETAILS

Rate: GS-1 GENERAL SVC NON-DEMAND / BUSINESS

Account Number: 93295-44051

\$12.68

\$124.31

\$41.31

178.30

4.58

4.58

0.13

201.02

-201.02

\$183.01

\$183.01

### METER SUMMARY

| Meter reading - Meter A | CD0232. Next meter re | eading Dec 4, 202 | 3. |       |
|-------------------------|-----------------------|-------------------|----|-------|
| Usage Type              | Current