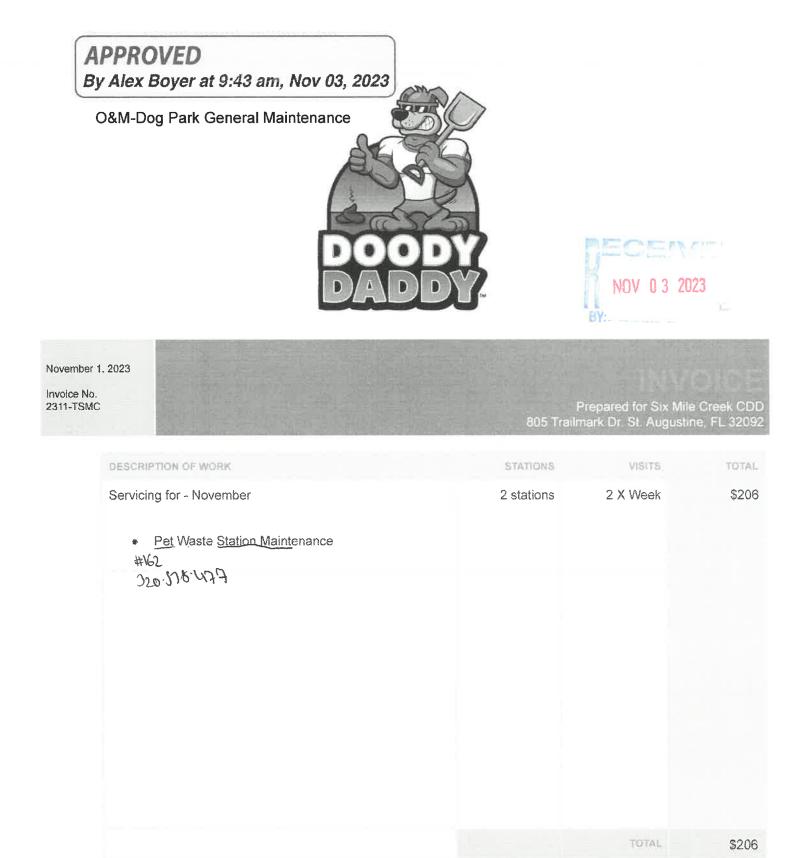

pecial district is in compliance with its Fiscal Year 2023 - 2024 Annual Financial Report (AFR) filing requirement with the Florida Department of Financial Services (DFS) and that AFR reflects \$3,000 or less in annual revenues or, is a special district not required to file a Fiscal Year 2023 - 2024 AFR with DFS and has included an income statement with this document verifying \$3,000 or less in revenues for the current fiscal year.

Department Use Only: Approved: \_\_\_\_ Denied: \_\_\_\_ Reason:

STEP 4: Make a copy of this document for your records.

STEP 5: Mail this document and payment (if paying by check) to the Florida Department of Economic Opportunity, Bureau of Budget Management, 107 East Madison Street, MSC #120, Tallahassee, FL 32399-4124. Direct questions to (850) 717-8430.



DOODY DADDY • 904.826.9235 • DOODYDADDYJAX@GMAIL.COM • P.O. Box 600967 Jax, FL 32260

PAID :



# EarthKinship

Ecotourism & Naturalist School

# Earth Kinship LLC

Direct: 904-477-5669 Email: <u>ayolane@earthkinship.us</u> Address: 5880 Don Manuel Rd. Elkton FL 320333

# NOV 0 3 2023

| Date: 9/26/23<br>Invoice #0045                                                                                         | DESCRIPTION                                                                                                                 | UNIT<br>COST | QTY/HR<br>RATE | AMOUNT   |
|------------------------------------------------------------------------------------------------------------------------|-------------------------------------------------------------------------------------------------