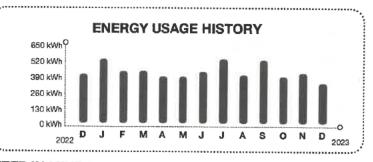

#### METER SUMMARY

| Meter reading - Meter KL8 | 7133. Next meter | readi | ng Jan 3, 2024. |   |       |
|---------------------------|------------------|-------|-----------------|---|-------|
| Usage Type                | Current          | -     | Previous        | = | Usage |
| kWh used                  | 43750            |       | 43395           |   | 355   |

#### ENERGY USAGE COMPARISON

|              | This Month  | Last Month  | Last Year   |
|--------------|-------------|-------------|-------------|
| Service to   | Dec 2, 2023 | Nov 2, 2023 | Dec 2, 2022 |
| kWh Used     | 355         | 446         | 433         |
| Service days | 30          | 30          | 30          |
| kWh/day      | 11          | 14          | 14          |
| Amount       | \$59.05     | \$70.84     | \$62.38     |