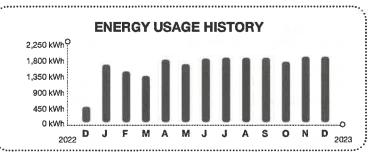

#### FPL.com/Safety

E001

Electric Bill Statement For: Nov 2, 2023 to Dec 2, 2023 (30 days)

Statement Date: Dec 2, 2023 Account Number: 68881-76028

Service Address:

990 TRAILMARK DR # PUMP

SAINT AUGUSTINE, FL 32092

#### METER SUMMARY

|   | Meter reading - Meter K | J43593. Next meter | readi | ng Jan 3, 2024. |   |       |
|---|-------------------------|--------------------|-------|-----------------|---|-------|
|   | Usage Type              | Current            | -     | Previous        | 2 | Usage |
| 3 | kWh used                | 69829              |       | 68526           |   | 1303  |

#### ENERGY USAGE COMPARISON

|              | This Month  | Last Month  | Last Year   |
|--------------|-------------|-------------|-------------|
| Service to   | Dec 2, 2023 | Nov 2, 2023 | Dec 2, 2022 |
| kWh Used     | 1303        | 3112        | 31          |
| Service days | 30          | 30          | 30          |
| kWh/day      | 43          | 103         | 1           |
| Amount       | \$181.98    | \$416.53    | \$27.11     |