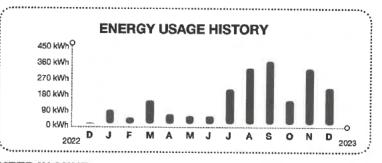

#### Electric Bill Statement

For: Nov 2, 2023 to Dec 2, 2023 (30 days) Statement Date: Dec 2, 2023 Account Number: 65107-18163 Service Address: 975 TRAILMARK DR # IRR SAINT AUGUSTINE, FL 32092

#### SIX MILE CREEK COMMUNITY DEVELOPMENT DISTRICT, Here's what you owe for this billing period.

| CURRENT BILL                     | 100 Sec. 12 |
|----------------------------------|-------------|
| \$41.82<br>TOTAL AMOUNT YOU C    | DWE         |
| Dec 27, 202<br>NEW CHARGES DUE E |             |
| BILL SUMMARY                     | (           |
| Amount of your last bill         | 56.95       |
| Payments received                | -56.95      |
| Balance before new charges       | 0.00        |
| Total new charges                | 41.82       |
| Total amount you owe             | \$41.82     |
| •                                |             |

#### METER SUMMARY

| Meter reading - Meter KJ68816. Next meter reading Jan 3, 2024. |         |   |          |   |       |  |
|----------------------------------------------------------------|---------|---|----------|---|-------|--|
| Usage Type                                                     | Current | - | Previous | = | Usage |  |
| kWh used                                                       | 15566   |   | 15344    |   | 222   |  |

#### ENERGY USAGE COMPARISON

|              | This Month  | Last Month  | Last Year   |
|--------------|-------------|-------------|-------------|
| Service to   | Dec 2, 2023 | Nov 2, 2023 | Dec 2, 2022 |
| kWh Used     | 222         | 339         | 3           |
| Service days | 30          | 30          | 30          |
| kWh/day      | 7           | 11          | 0           |
| Amount       | \$41.82     | \$56.95     | \$25.80     |