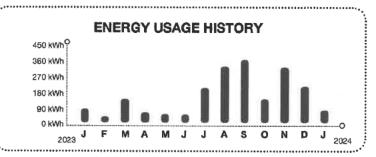

#### Electric Bill Statement

For: Nov 2, 2023 to Dec 2, 2023 (30 days) Statement Date: Dec 2, 2023 Account Number: 65107-18163 Service Address: 975 TRAILMARK DR # IRR SAINT AUGUSTINE, FL 32092

#### SIX MILE CREEK COMMUNITY DEVELOPMENT DISTRICT, Here's what you owe for this billing period.

| CURRENT BILL                     | 100 Sec. 12 |
|----------------------------------|-------------|
| \$41.82<br>TOTAL AMOUNT YOU C    | DWE         |
| Dec 27, 202<br>NEW CHARGES DUE E |             |
| BILL SUMMARY                     | (           |
| Amount of your last bill         | 56.95       |
| Payments received                | -56.95      |
| Balance before new charges       | 0.00        |
| Total new charges                | 41.82       |
| Total amount you owe             | \$41.82     |
| •                                |             |

#### METER SUMMARY

| Meter reading - Meter KJ68816. Next meter reading Jan 3, 2024. |         |   |          |   |       |  |
|----------------------------------------------------------------|---------|---|----------|---|-------|--|
| Usage Type                                                     | Current | - | Previous | = | Usage |  |
| kWh used                                                       | 15566   |   | 15344    |   | 222   |  |

#### ENERGY USAGE COMPARISON

|              | This Month  | Last Month  | Last Year   |
|--------------|-------------|-------------|-------------|
| Service to   | Dec 2, 2023 | Nov 2, 2023 | Dec 2, 2022 |
| kWh Used     | 222         | 339         | 3           |
| Service days | 30          | 30          | 30          |
| kWh/day      | 7           | 11          | 0           |
| Amount       | \$41.82     | \$56.95     | \$25.80     |