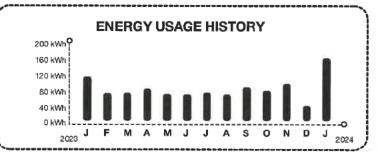

#### ENERGY USAGE COMPARISON

|              | This Month  | Last Month  | Last Year   |
|--------------|-------------|-------------|-------------|
| Service to   | Dec 2, 2023 | Nov 2, 2023 | Dec 2, 2022 |
| kWh Used     | 284         | 258         | 159         |
| Service days | 30          | 30          | 30          |
| kWh/day      | 9           | 8           | 5           |
| Amount       | \$49.85     | \$46.45     | \$33.07     |