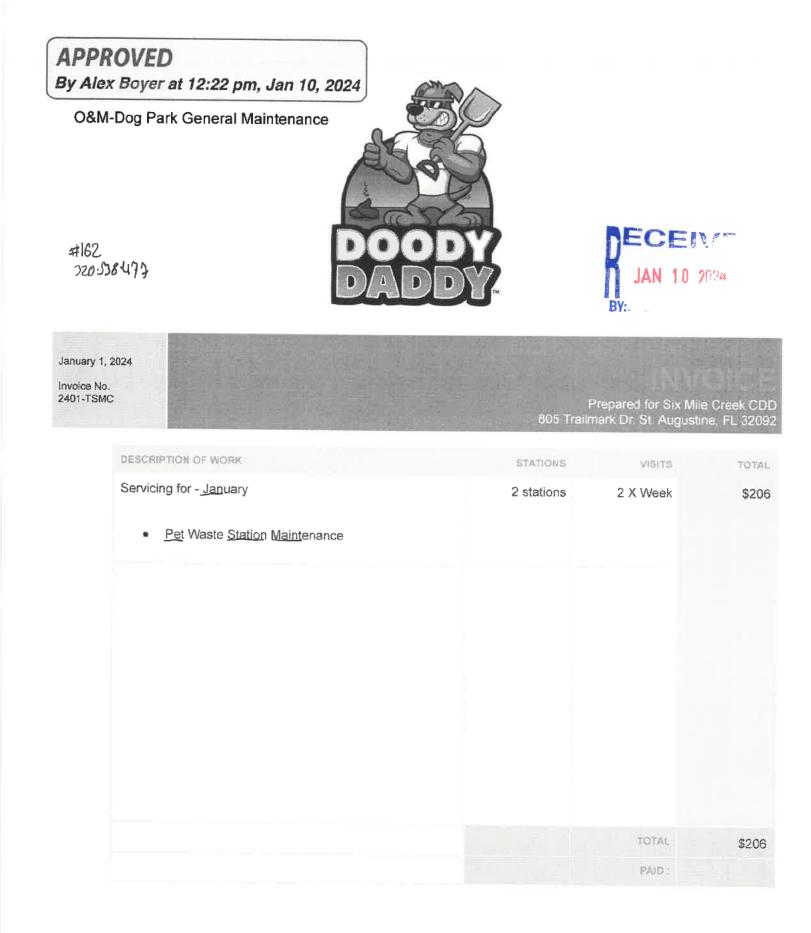

-----------------------------------------------------|-----|---------------------------------|------------------|--------------|
| Amortization Schedule<br>Series 2017A 2-1-24 Prepay \$1 |     | cription                        | Amour            | nt<br>500.00 |
|                                                         |     |                                 | Total            | \$500.00     |
|                                                         |     |                                 | Payments/Credits |              |
| Phone #                                                 | ]   | E-mail                          | Balance Due      | \$500.00     |
| 865-717-0976                                            | -   | tcarter@disclosureservices.info | -                |              |



DOODY DADDY • 904.826.9235 • DOODYDADDYJAX@GMAIL.COM • P.O. Box 600967 Jax, FL 32260



Electric Bill Statement For: Dec 2, 2023 to Jan 3, 2024 (32 days)

Statement Date: Jan 3, 2024 Account Number: 35324-12024 Service Address: 596 TRAILMARK DR # PUMP

SAINT AUGUSTINE, FL 32092

#### SIX MILE CREEK COMMUNITY DEVELOPMENT DISTRICT, Here's what you owe for this billing period.

#### CURRENT BILL

\$109.65 TOTAL AMOUNT YOU OWE

Jan 24, 2024

Pay your bill on-time, every time. Enroll in FPL Automatic Bill Pay<sup>®</sup> today. **FPL.com/ABP** 

| BILL SUMMARY               |                          |  |  |  |
|----------------------------|--------------------------|--|--|--|
| Amount of your last bill   | 86.41                    |  |  |  |
| Payments received          | -86.41