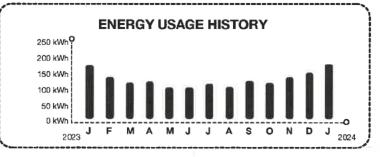

#### METER SUMMARY

| Meter reading - Meter KJ68816. Next meter reading Jan 3, 2024. |         |   |          |   |       |  |
|----------------------------------------------------------------|---------|---|----------|---|-------|--|
| Usage Type                                                     | Current | - | Previous | = | Usage |  |
| kWh used                                                       | 15566   |   | 15344    |   | 222   |  |

#### ENERGY USAGE COMPARISON

|              | This Month  | Last Month  | Last Year   |
|--------------|-------------|-------------|-------------|
| Service to   | Dec 2, 2023 | Nov 2, 2023 | Dec 2, 2022 |
| kWh Used     | 222         | 339         | 3           |
| Service days | 30          | 30          | 30          |
| kWh/day      | 7           | 11          | 0           |
| Amount       | \$41.82     | \$56.95     | \$25.80     |