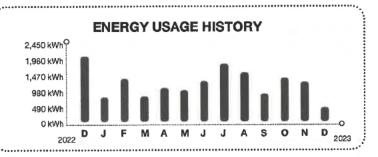

|
| BILL SUMMARY Amount of your last bill                                       | 183.01                                               |
|                                                                             | 183.01<br>-183.01                                    |
| Amount of your last bill                                                    | -183.01                                              |
| Amount of your last bill<br>Payments received                               | -183.01<br>0.00                                      |
| Amount of your last bill<br>Payments received<br>Balance before new charges | 183.01<br>-183.01<br>0.00<br>74.09<br><b>\$74.09</b> |

The Florida Public Service Commission has approved new rates effective Jan. 1, 2024. Learn more at FPL.com/Rates.



### **KEEP IN MIND**

• Payment received after February 23, 2024 is considered LATE; a late payment charge of 1% will apply.

#S 320:578.43



|          | Customer Service:<br>Outside Florida:                                                             | (386) 252-1541<br>1-800-226-3545 |                       | Report Power Outages:<br>Hearing/Speech Impaired:                          | 1-800-4OUTAGE<br>711 (Relay Servic | · ,                                               |
|----------|---------------------------------------------------------------------------------------------------|----------------------------------|-----------------------|----------------------------------------------------------------------------|------------------------------------|--------------------------------