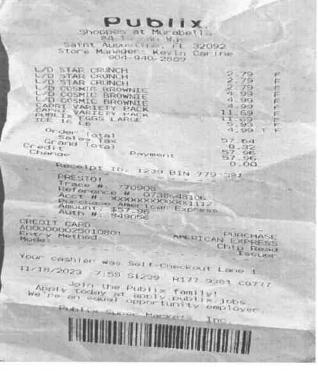

de regale               | de Publi  | #1 (P                                 |     |              |  |
|                                     |           |                                       | 1   |              |  |
|                                     |           |                                       | 100 |              |  |
|                                     |           |                                       |     |              |  |
| Nov 2023                            |           |                                       |     |              |  |
| 1404 2023                           |           |                                       |     |              |  |
|                                     |           |                                       |     |              |  |



#### 19 Nov 2023

\$45.31

#### Event Expenses

Merchant : Publix

\$57.96

### **Event Expenses**

Merchant : Publix

|