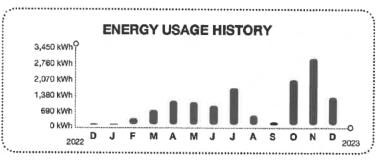

#### FPL.com/Safety

E001

Electric Bill Statement For: Nov 2, 2023 to Dec 2, 2023 (30 days)

Statement Date: Dec 2, 2023 Account Number: 68881-76028

Service Address:

990 TRAILMARK DR # PUMP

SAINT AUGUSTINE, FL 32092

#### METER SUMMARY

|   | Meter reading - Meter K | J43593. Next meter | readi | ng Jan 3, 2024. |   |       |
|---|-------------------------|--------------------|-------|-----------------|---|-------|
|   | Usage Type              | Current            | -     | Previous        | 2 | Usage |
| 3 | kWh used                | 69829              |       | 68526           |   | 1303  |

#### ENERGY USAGE COMPARISON

|              | This Month  | Last Month  | Last Year   |
|--------------|-------------|-------------|-------------|
| Service to   | Dec 2, 2023 | Nov 2, 2023 | Dec 2, 2022 |
| kWh Used     | 1303        | 3112        | 31          |
| Service days | 30          | 30          | 30          |
| kWh/day      | 43          | 103         | 1           |
| Amount       | \$181.98    | \$416.53    | \$27.11     |