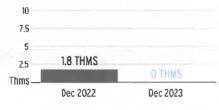

e Period: Oct 31, 2023 - Dec 01, 2023

Rate Schedule: Small General Service - Transportation

| Meter<br>Number | Read Date  | Current<br>Reading | Previous<br>Reading | = Measured Volume | X BTU | x Conversion | = Total Used  | Billing Period |
|-----------------|------------|--------------------|---------------------|-------------------|-------|--------------|---------------|----------------|
| SHD95922        | 12/01/2023 | 1,883              | 1,883               | 0 CCF             | 1.042 | 1.0000       | 0.0<br>Therms | 32 Days        |

### **Charge Details**

| Natural Gas Charges      |         |
|--------------------------|---------|
| Customer Charge          | \$30.60 |
| Natural Gas Service Cost | \$30.60 |

### **Total Current Month's Charges**



### Avg THMS Used Per Day



Important Messages



For more information about your bill and understanding your charges, please visit PeoplesGas.com



### Contact Us

**Residential Customer Care:** 813-223-0800 (Tampa) 863-299-0800 (Lakeland) 352-622-0111 (Ocala) 954-453-0777 (Broward) 305-940-0139 (Miami) 727-826-3333 (St. Petersburg) 407-425-4662 (Orlando) 904-739-1211 (Jacksonville) 877-832-6747 (All Other Counties)

Online: PeoplesGas.com Phone: **Commercial Customer Care:** 866-832-6249 Hearing Impaired/TTY: 7-1-1 Natural Gas Outage: 877-832-6747 Natural Gas Energy Conservation Rebates: 877-832-6747

Please Note: If you choose to pay your bill at a location not listed on our website or provided by Peoples Gas, you are paying someone who is not authorized to act as a payment agent at Peoples Gas. You bear the ri