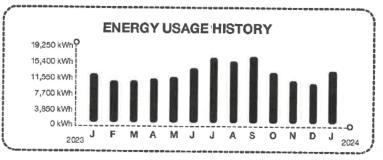

BY Pay your bill on-time, every time. Enroll in FPL Automatic Bill Pay<sup>®</sup> today. **FPL.com/ABP** 

| BILL SUN                   | IMARY                          |
|----------------------------|--------------------------------|
| Amount of your last bill   | 1,228.48                       |
| Payments received          | -1,228.48                      |
| Balance before new charges | 0.00                           |
| Total new charges          | 1,517.05                       |
| Total amount you owe       | \$1,517.05                     |
|                            | (See page 2 for bill details.) |
|                            |                                |

New rates are in effect. An additional rate change will take effect on Feb. 1, 2024. Learn more at FPL.com/Rates.



### KEEP IN MIND

 Payment received after March 25, 2024 is considered LATE; a late payment charge of 1% will apply.







Amount of your last bill

New Charges

Base charge:

Fuel:

Balance before new charges

Non-fuel: (\$0.030690 per kWh)

Electric service amount

Taxes and charges

Total new charges

Total amount you owe

Rate: GSD-1 GENERAL SERVICE DEMAND

(\$0.037700 per kWh)

Demand: (\$12.93 per KW) \$504.27

Gross receipts tax (State tax) 37.93

Regulatory fee (State fee) 1.09

Customer Name: SIX MILE CREEK COMMUNITY DEVELOPMENT DISTRICT

BILL DETAILS

Account Number: 96904-98127

\$29.98

\$423.52

\$520.26

1.478.03

37.93

1,228.48

\$1,517.05

\$1,517.05

\$0.00

### METER SUMMARY

| Meter reading - Mete | er KU32264. Next m | eter reading F | eb 2, 2024. |   |       |
|---