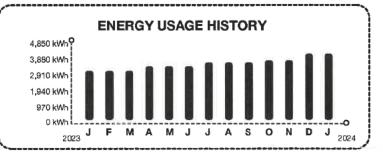

#### ENERGY USAGE COMPARISON

|              | This Month  | Last Month  | Last Year   |
|--------------|-------------|-------------|-------------|
| Service to   | Dec 2, 2023 | Nov 2, 2023 | Dec 2, 2022 |
| kWh Used     | 4394        | 3965        | 3068        |
| Service days | 30          | 30          | 30          |
| kWh/day      | 146         | 132         | 102         |
| Amount       | \$7,371.50  | \$6,666.53  | \$4,535.42  |