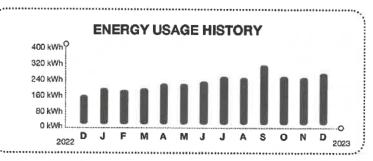

#### METER SUMMARY

| Meter reading - Meter KL5839 | 9. Next meter | readin | g Jan 3, 2024. |   |       |
|------------------------------|---------------|--------|----------------|---|-------|
| Usage Type                   | Current       | -      | Previous       | = | Usage |
| kWh used                     | 00066         |        | 00000          |   | 66    |

#### ENERGY USAGE

|              | This Month           |
|--------------|----------------------|
| Service to   | Dec 2, 2023          |
| kWh Used     | 66                   |
| Service days | 12                   |
| kWh/day      | 5                    |
| Amount       | \$13. <del>9</del> 6 |