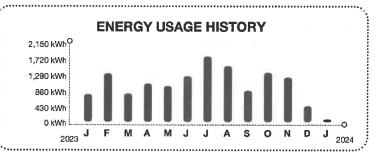

#### METER SUMMARY

|   | Meter reading - Meter K | J43593. Next meter | readi | ng Jan 3, 2024. |   |       |
|---|-------------------------|--------------------|-------|-----------------|---|-------|
|   | Usage Type              | Current            | -     | Previous        | 2 | Usage |
| 3 | kWh used                | 69829              |       | 68526           |   | 1303  |

#### ENERGY USAGE COMPARISON

|              | This Month  | Last Month  | Last Year   |
|--------------|-------------|-------------|-------------|
| Service to   | Dec 2, 2023 | Nov 2, 2023 | Dec 2, 2022 |
| kWh Used     | 1303        | 3112        | 31          |
| Service days | 30          | 30          | 30          |
| kWh/day      | 43          | 103         | 1           |
| Amount       | \$181.98    | \$416.53    | \$27.11     |