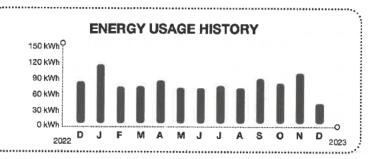

#### METER SUMMARY

| Meter reading - Me | ter KJ39626. Next meter | readir | ng Jan 3, 2024. |   |       |
|--------------------|-------------------------|--------|-----------------|---|-------|
| Usage Type         | Current                 | -      | Previous        | = | Usage |
| kWh used           | 06692                   |        | 06408           |   | 284   |

#### ENERGY USAGE COMPARISON

|              | This Month  | Last Month  | Last Year   |
|--------------|-------------|-------------|-------------|
| Service to   | Dec 2, 2023 | Nov 2, 2023 | Dec 2, 2022 |
| kWh Used     | 284         | 258         | 159         |
| Service days | 30          | 30          | 30          |
| kWh/day      | 9           | 8           | 5           |
| Amount       | \$49.85     | \$46.45     | \$33.07     |