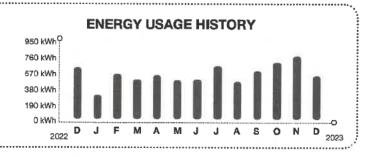

#### METER SUMMARY

| Meter reading - Meter | KJ82919. Next meter re | adi | ng Jan 3, 2024 |   |       |
|-----------------------|------------------------|-----|----------------|---|-------|
| Usage Type            | Current                | -   | Previous       | = | Usage |
| kWh used              | 65239                  |     | 64673          |   | 566   |

#### **ENERGY USAGE COMPARISON**

|              | This Month  | Last Month  | Last Year   |
|--------------|-------------|-------------|-------------|
| Service to   | Dec 2, 2023 | Nov 2, 2023 | Dec 2, 2022 |
| kWh Used     | 566         | 820         | 666         |
| Service days | 30          | 30          | 30          |
| kWh/day      | 18          | 27          | 22          |
| Amount       | \$86.41     | \$119.35    | \$89.39     |