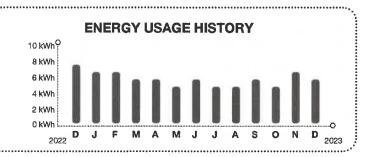

#### Electric Bill Statement

For: Nov 2, 2023 to Dec 2, 2023 (30 days) Statement Date: Dec 2, 2023 Account Number: 57119-05173 Service Address: 170 RED TWIG WAY SAINT AUGUSTINE, FL 32092

SIX MILE CREEK COMMUNITY DEVELOPMENT DISTRICT, Here's what you owe for this billing period.

#### METER SUMMARY

| Meter reading - Meter KJ68816. Next meter reading Jan 3, 2024. |         |   |          |   |       |  |
|----------------------------------------------------------------|---------|---|----------|---|-------|--|
| Usage Type                                                     | Current | - | Previous | = | Usage |  |
| kWh used                                                       | 15566   |   | 15344    |   | 222   |  |

#### ENERGY USAGE COMPARISON

|              | This Month  | Last Month  | Last Year   |
|--------------|-------------|-------------|-------------|
| Service to   | Dec 2, 2023 | Nov 2, 2023 | Dec 2, 2022 |
| kWh Used     | 222         | 339         | 3           |
| Service days | 30          | 30          | 30          |
| kWh/day      | 7           | 11          | 0           |
| Amount       | \$41.82     | \$56.95     | \$25.80     |