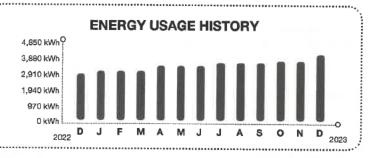

#### ENERGY USAGE COMPARISON

|              | This Month  | Last Month  | Last Year   |
|--------------|-------------|-------------|-------------|
| Service to   | Dec 2, 2023 | Nov 2, 2023 | Dec 2, 2022 |
| kWh Used     | 4394        | 3965        | 3068        |
| Service days | 30          | 30          | 30          |
| kWh/day      | 146         | 132         | 102         |
| Amount       | \$7,371.50  | \$6,666.53  | \$4,535.42  |