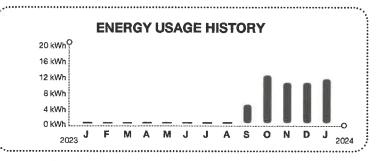

#### METER SUMMARY

| Meter reading - Meter KL5839 | 9. Next meter | readin | g Jan 3, 2024. |   |       |
|------------------------------|---------------|--------|----------------|---|-------|
| Usage Type                   | Current       | -      | Previous       | = | Usage |
| kWh used                     | 00066         |        | 00000          |   | 66    |

#### ENERGY USAGE

|              | This Month           |
|--------------|----------------------|
| Service to   | Dec 2, 2023          |
| kWh Used     | 66                   |
| Service days | 12                   |
| kWh/day      | 5                    |
| Amount       | \$13. <del>9</del> 6 |