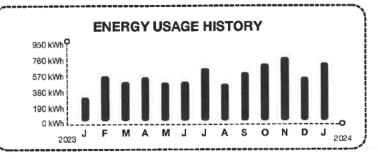

#### METER SUMMARY

| Meter reading - Meter | KJ82919. Next meter re | adi | ng Jan 3, 2024 |   |       |
|-----------------------|------------------------|-----|----------------|---|-------|
| Usage Type            | Current                | -   | Previous       | = | Usage |
| kWh used              | 65239                  |     | 64673          |   | 566   |

#### **ENERGY USAGE COMPARISON**

|              | This Month  | Last Month  | Last Year   |
|--------------|-------------|-------------|-------------|
| Service to   | Dec 2, 2023 | Nov 2, 2023 | Dec 2, 2022 |
| kWh Used     | 566         | 820         | 666         |
| Service days | 30          | 30          | 30          |
| kWh/day      | 18          | 27          | 22          |
| Amount       | \$86.41     | \$119.35    | \$89.39     |