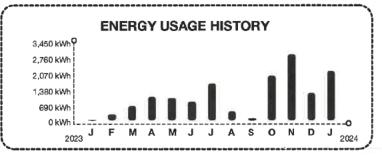

#### FPL.com/Safety

E001

Electric Bill Statement For: Nov 2, 2023 to Dec 2, 2023 (30 days)

Statement Date: Dec 2, 2023 Account Number: 68881-76028

Service Address:

990 TRAILMARK DR # PUMP

SAINT AUGUSTINE, FL 32092

#### METER SUMMARY

|   | Meter reading - Meter K | J43593. Next meter | readi | ng Jan 3, 2024. |   |       |
|---|-------------------------|--------------------|-------|-----------------|---|-------|
|   | Usage Type              | Current            | -     | Previous        | 2 | Usage |
| 3 | kWh used                | 69829              |       | 68526           |   | 1303  |

#### ENERGY USAGE COMPARISON

|              | This Month  | Last Month  | Last Year   |
|--------------|-------------|-------------|-------------|
| Service to   | Dec 2, 2023 | Nov 2, 2023 | Dec 2, 2022 |
| kWh Used     | 1303        | 3112        | 31          |
| Service days | 30          | 30          | 30          |
| kWh/day      | 43          | 103         | 1           |
| Amount       | \$181.98    | \$416.53    | \$27.11     |