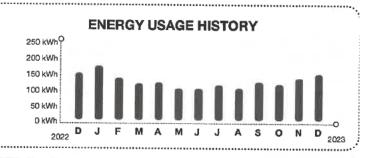

#### ENERGY USAGE COMPARISON

|              | This Month  | Last Month  | Last Year   |
|--------------|-------------|-------------|-------------|
| Service to   | Dec 2, 2023 | Nov 2, 2023 | Dec 2, 2022 |
| kWh Used     | 159         | 144         | 160         |
| Service days | 30          | 30          | 30          |
| kWh/day      | 5           | 5           | 5           |
| Amount       | \$34.55     | \$33.73     | \$33.12     |