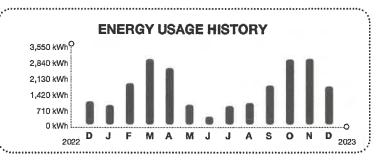

#### FPL.com/Safety

Electric Bill Statement

For: Nov 2, 2023 to Dec 2, 2023 (30 days) Statement Date: Dec 2, 2023 Account Number: 62363-50267 Service Address: 000 PACETTI RD SAINT AUGUSTINE, FL 32092

#### METER SUMMARY

| Usage |
|-------|
| 4394  |
|       |

#### ENERGY USAGE COMPARISON

|              | This Month  | Last Month  | Last Year   |
|--------------|-------------|-------------|-------------|
| Service to   | Dec 2, 2023 | Nov 2, 2023 | Dec 2, 2022 |
| kWh Used     | 4394        | 3965        | 3068        |
| Service days | 30          | 30          | 30          |
| kWh/day      | 146         | 132         | 102         |
| Amount       | \$7,371.50  | \$6,666.53  | \$4,535.42  |