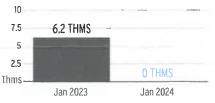

#### SIX MILE CREEK COMMUNITY DEVELOPMENT DISTRICT, Here's what you owe for this billing period.

| NT BILL                      |
|------------------------------|
| 1.50<br>NT YOU OWE           |
| <b>2, 2023</b><br>HES DUE BY |
| MMARY                        |
| 6,666.53                     |
| -6,666.53                    |
| 0.00                         |
| 7,371.50                     |
| \$7,371.50                   |
|                              |
|                              |

#### ENERGY USAGE COMPARISON

|              | This Month  | Last Month  | Last Year   |
|--------------|-------------|-------------|-------------|
| Service to   | Dec 2, 2023 | Nov 2, 2023 | Dec 2, 2022 |
| kWh Used     | 4394        | 3965        | 3068        |
| Service days | 30          | 30          | 30          |
| kWh/day      | 146         | 132         | 102         |
| Amount       | \$7,371.50  | \$6,666.53  | \$4,535.42  |