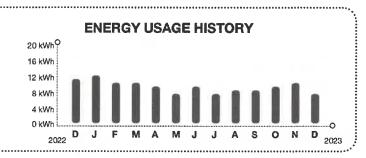

#### ENERGY USAGE COMPARISON

|              | This Month  | Last Month  | Last Year   |
|--------------|-------------|-------------|-------------|
| Service to   | Dec 2, 2023 | Nov 2, 2023 | Dec 2, 2022 |
| kWh Used     | 1303        | 3112        | 31          |
| Service days | 30          | 30          | 30          |
| kWh/day      | 43          | 103         | 1           |
| Amount       | \$181.98    | \$416.53    | \$27.11     |