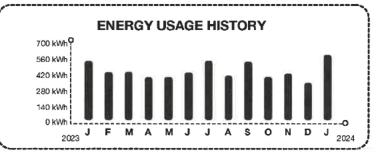

#### METER SUMMARY

|   | Meter reading - Meter K | J43593. Next meter | readi | ng Jan 3, 2024. |   |       |
|---|-------------------------|--------------------|-------|-----------------|---|-------|
|   | Usage Type              | Current            | -     | Previous        | 2 | Usage |
| 3 | kWh used                | 69829              |       | 68526           |   | 1303  |

#### ENERGY USAGE COMPARISON

|              | This Month  | Last Month  | Last Year   |
|--------------|-------------|-------------|-------------|
| Service to   | Dec 2, 2023 | Nov 2, 2023 | Dec 2, 2022 |
| kWh Used     | 1303        | 3112        | 31          |
| Service days | 30          | 30          | 30          |
| kWh/day      | 43          | 103         | 1           |
| Amount       | \$181.98    | \$416.53    | \$27.11     |