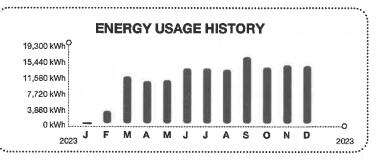

#### ENERGY USAGE COMPARISON

|              | This Month  | Last Month  | Last Year   |
|--------------|-------------|-------------|-------------|
| Service to   | Dec 2, 2023 | Nov 2, 2023 | Dec 2, 2022 |
| kWh Used     | 4394        | 3965        | 3068        |
| Service days | 30          | 30          | 30          |
| kWh/day      | 146         | 132         | 102         |
| Amount       | \$7,371.50  | \$6,666.53  | \$4,535.42  |