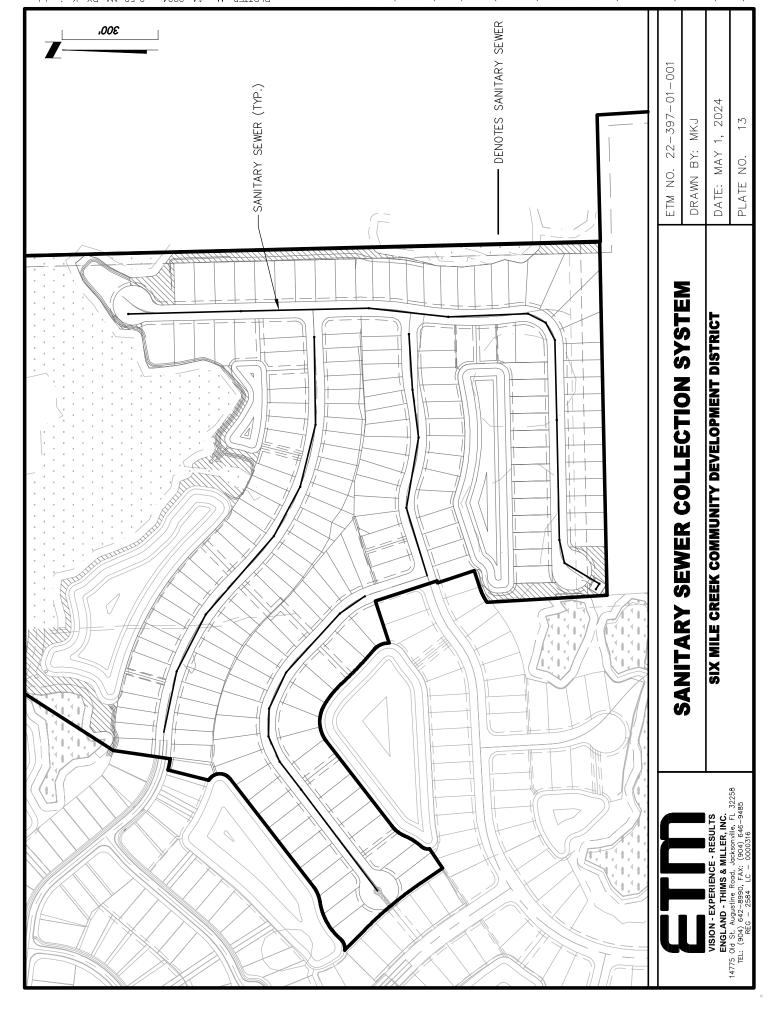

ENCE NORTHEASTERLY, ALONG AND AROUND THE ARC OF SAID CURVE, CONCAVE SOUTHEASTERLY, 37'42'12" WEST, 50.34 FEET, TO THE POINT OF REVERSE CURVATURE OF A CURVE LEADING SOUTHWESTERLY; THENCE SOUTHWESTERLY, ALONG AND AROUND THE ARC OF SAID CURVE, CONCAVE

CONTAINING 67.52 ACRES, MORE OR LESS.



14775 Old St. Augustine Road, Jacksonville, FL 32258 TEL: (904) 642–8990, FAX: (904) 646–9485 REG – 2584 LC – 0000316

## LEGAL DESCRIPTION - ASSESSMENT AREA 3 F

| DRAWN BY: MKJ DATE: MAY 1, 2024                                       |
|-----------------------------------------------------------------------|
| DATE: MAY 1                                                           |
| $i \mid : : \mid : \mid : \mid : \mid : \mid : \mid : \mid : \mid : $ |

9

PLATE NO.

ETM NO. 22-397-01-001















*C*.

### **RESOLUTION 2024-04**

A RESOLUTION OF SIX MILE CREEK COMMUNITY DEVELOPMENT SUPPLEMENTING ITS RESOLUTION AUTHORIZING THE ISSUANCE OF ITS SIX MILE CREEK COMMUNITY DEVELOPMENT DISTRICT CAPITAL IMPROVEMENT REVENUE BONDS, SERIES 2024 (2024 PROJECT AREA) IN ONE OR MORE INSTALLMENTS IN AN AGGREGATE PRINCIPAL AMOUNT NOT EXCEEDING \$8,000,000 FOR THE PURPOSE OF ACOUIRING AND CONSTRUCTING ASSESSABLE IMPROVEMENTS; DELEGATING TO THE CHAIR OR VICE CHAIR OF THE BOARD OF SUPERVISORS OF THE DISTRICT, SUBJECT TO COMPLIANCE WITH THE APPLICABLE PROVISIONS HEREOF, THE AUTHORITY TO AWARD THE SALE OF **BONDS** TO FMSBONDS, INC. BY EXECUTING DELIVERING TO SUCH UNDERWRITER ONE OR MORE BOND PURCHASE CONTRACTS AND APPROVING THE FORM THEREOF; APPROVING THE FORM OF AND AUTHORIZING THE EXECUTION OF SUPPL