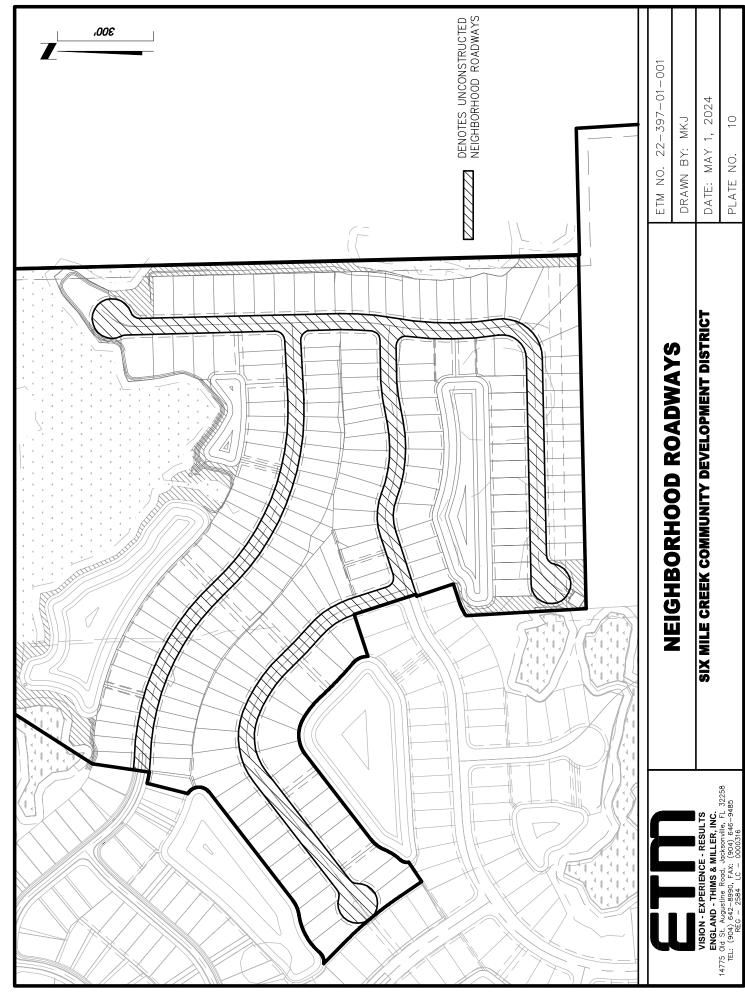

LY; THENCE NORTHEASTERLY, ALONG AND AROUND THE ARC OF SAID CURVE, CONCAVE SOUTHEASTERLY, 37'42'12" WEST, 50.34 FEET, TO THE POINT OF REVERSE CURVATURE OF A CURVE LEADING SOUTHWESTERLY; THENCE SOUTHWESTERLY, ALONG AND AROUND THE ARC OF SAID CURVE, CONCAVE

CONTAINING 67.52 ACRES, MORE OR LESS.



14775 Old St. Augustine Road, Jacksonville, FL 32258 TEL: (904) 642–8990, FAX: (904) 646–9485 REG – 2584 LC – 0000316

## LEGAL DESCRIPTION - ASSESSMENT AREA 3 F

| DRAWN BY: MKJ DATE: MAY 1, 2024                                       |
|-----------------------------------------------------------------------|
| DATE: MAY 1                                                           |
| $i \mid : : \mid : \mid : \mid : \mid : \mid : \mid : \mid : \mid : $ |

9

PLATE NO.

ETM NO. 22-397-01-001















*C*.

### **RESOLUTION 2024-04**

A RESOLUTION OF SIX MILE CREEK COMMUNITY DEVELOPMENT SUPPLEMENTING ITS RESOLUTION AUTHORIZING THE ISSUANCE OF ITS SIX MILE CREEK COMMUNITY DEVELOPMENT DISTRICT CAPITAL IMPROVEMENT REVENUE BONDS, SERIES 2024 (2024 PROJECT AREA) IN ONE OR MORE INSTALLMENTS IN AN AGGREGATE PRINCIPAL AMOUNT NOT EXCEEDING \$8,000,000 FOR THE PURPOSE OF ACOUIRING AND CONSTRUCTING ASSESSABLE IMPROVEMENTS; DELEGATING TO THE CHAIR OR VICE CHAIR OF THE BOARD OF SUPERVISORS OF THE DISTRICT, SUBJECT TO COMPLIANCE WITH THE APPLICABLE PROVISIONS HEREOF, THE AUTHORITY TO AWARD THE SALE OF **BONDS** TO FMSBONDS, INC. BY EXECUTING DELIVERING TO SUCH UNDERWRITER ONE OR MORE BOND PURCHASE CONTRACTS AND APPROVING THE FORM THEREOF; APPROVING THE FORM OF AND AUTHORIZING THE EXECUTION OF