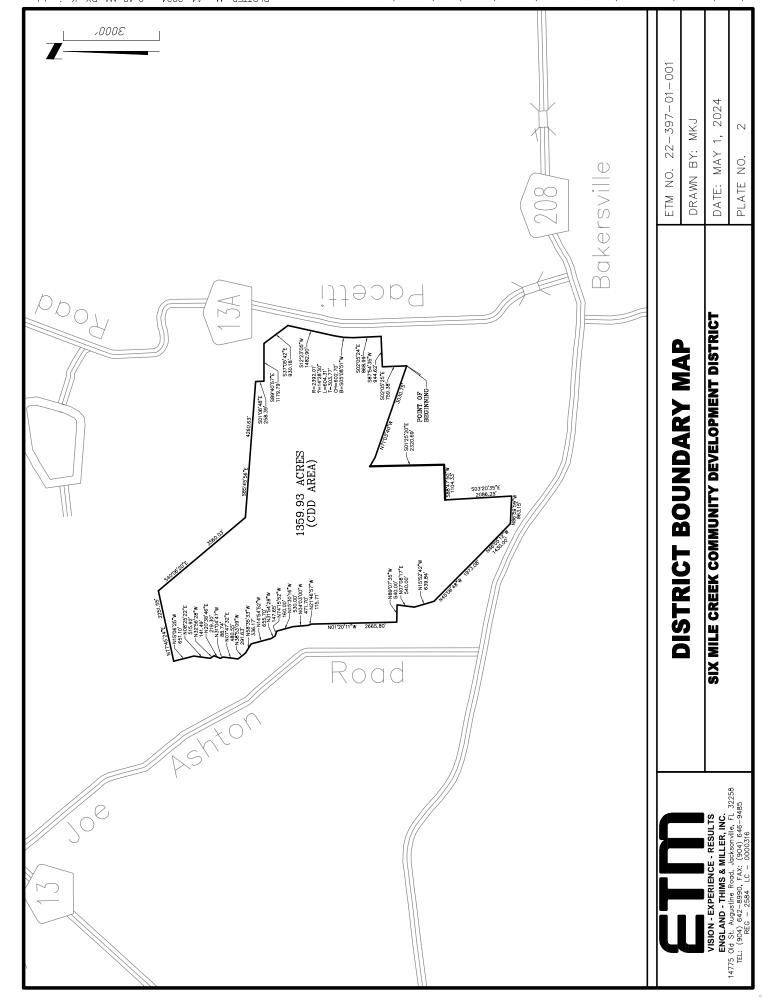

#### Six Mile Creek Community Development District

#### June 11, 2024

- 1. Ratification of Purchase Order American Precast Structures for Phase 13
- 2. Ratification of Purchase Order Ferguson Enterprises for Phase 13
- 3. Ratification of Change Order Nos. 14, 15, & 16 Trailmark Phase 12
- 4. Ratification of Change Order No. 5 Trailmark East Parcel 3
- 5. Ratification of Change Order No. 1 Trailmark Phase 13
- **6.** Ratification of Requisitions 169 170
  Capital Improvement and Refunding Revenue Bonds Series 2021 (AA2, Phase 3B)
- 7. Ratification of Requisitions 85 89
  Capital Improvement Revenue Bonds Series 2021 (AA3, Phase 2-Phase 10)
- **8.** Ratification of Requisitions 75 79