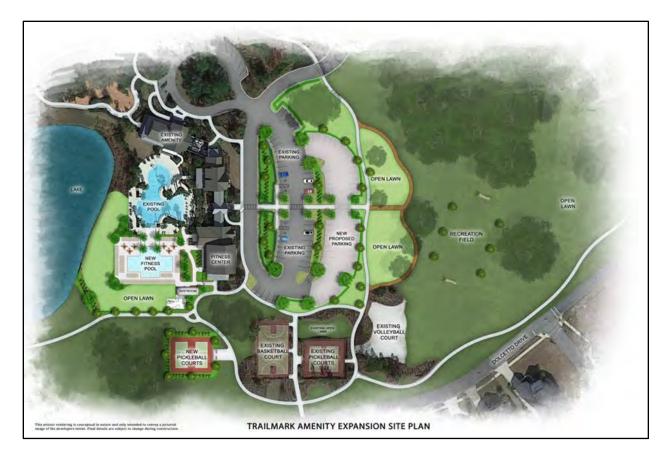

mation. [The Landowner has received interest from multiple builders and is in the process of reviewing letters of intent from \_\_\_\_\_\_, \_\_\_\_\_, and \_\_\_\_\_. The letters of intent reflect average lot sale prices ranging from \$\_\_\_\_,000 to \$\_\_\_\_,000 per lot, plus additional consideration due upon closing with homebuyers. The Landowner expects to enter into one or more builder contracts for the 2024 Project Area within the next 30 to 60 days.] See " – Letters of Intent" herein for more information.

Set forth below is an aerial photograph showing the Development as of May 2024, as well as photographs of the existing amenity area and a sketch of the amenity expansion plans.

[Remainder of page intentionally left blank.]



[Remainder of page intentionally left blank.]







### **Land Acquisition**

The land constituting the Development was acquired in 2005 by a prior developer, which was not affiliated with the Landowner. Land development began in 2007 with the issuance of the Original 2007 Bonds. In prior developer subsequently failed to pay the assessments securing the Original 2007 Bonds, resulting in a default in the payment of the Original 2007 Bonds. See "THE DISTRICT – Outstanding Bond Indebtedness; Prior and Existing Bond Defaults" for more information.

In July 2013, the Landowner acquired all of the lands within the Development, and the Original 2007 Bonds were purchased by affiliates of the Landowner in multiple transactions at various prices beginning in 2012 and ending in 2014. Through a combination of land and bond purchases, the Landowner's