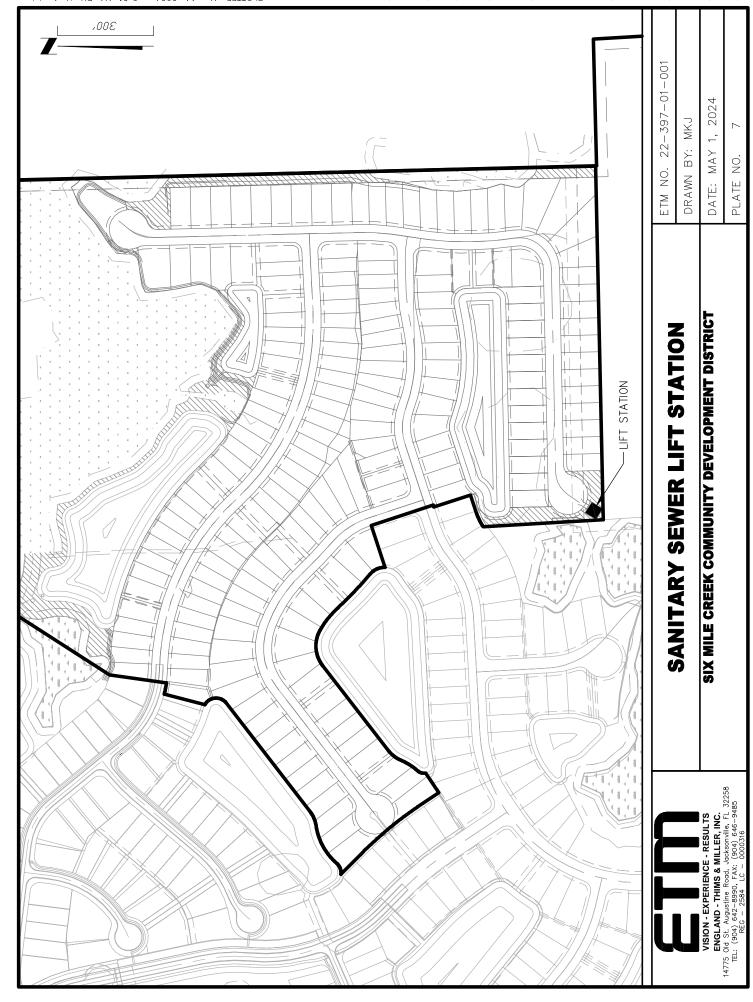

EASTERLY; THENCE NORTHEASTERLY, ALONG AND AROUND THE ARC OF SAID CURVE, CONCAVE SOUTHEASTERLY, 37'42'12" WEST, 50.34 FEET, TO THE POINT OF REVERSE CURVATURE OF A CURVE LEADING SOUTHWESTERLY; THENCE SOUTHWESTERLY, ALONG AND AROUND THE ARC OF SAID CURVE, CONCAVE

CONTAINING 67.52 ACRES, MORE OR LESS.



14775 Old St. Augustine Road, Jacksonville, FL 32258 TEL: (904) 642–8990, FAX: (904) 646–9485 REG – 2584 LC – 0000316

## LEGAL DESCRIPTION - ASSESSMENT AREA 3 F

| DRAWN BY: MKJ DATE: MAY 1, 2024                                       |
|-----------------------------------------------------------------------|
| DATE: MAY 1                                                           |
| $i \mid : : \mid : \mid : \mid : \mid : \mid : \mid : \mid : \mid : $ |

9

PLATE NO.

ETM NO. 22-397-01-001















*C*.

### **RESOLUTION 2024-04**

A RESOLUTION OF SIX MILE CREEK COMMUNITY DEVELOPMENT SUPPLEMENTING ITS RESOLUTION AUTHORIZING THE ISSUANCE OF ITS SIX MILE CREEK COMMUNITY DEVELOPMENT DISTRICT CAPITAL IMPROVEMENT REVENUE BONDS, SERIES 2024 (2024 PROJECT AREA) IN ONE OR MORE INSTALLMENTS IN AN AGGREGATE PRINCIPAL AMOUNT NOT EXCEEDING \$8,000,000 FOR THE PURPOSE OF ACOUIRING AND CONSTRUCTING ASSESSABLE IMPROVEMENTS; DELEGATING TO THE CHAIR OR VICE CHAIR OF THE BOARD OF SUPERVISORS OF THE DISTRICT, SUBJECT TO COMPLIANCE WITH THE APPLICABLE PROVISIONS HEREOF, THE AUTHORITY TO AWARD THE SALE OF **BONDS** TO FMSBONDS, INC. BY EXECUTING DELIVERING TO SUCH UNDERWRITER ONE OR MORE BOND PURCHASE CONTRACTS AND APPROVING THE FORM THEREOF; APPROVING THE FORM OF AND AUTHORIZING THE EXECUT