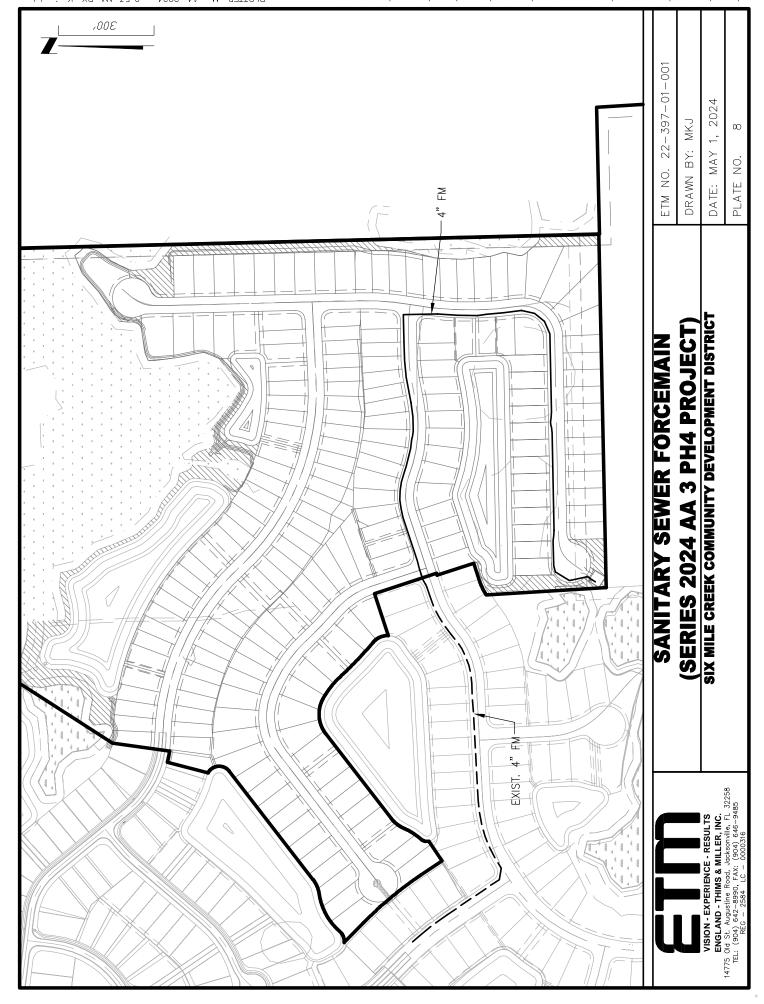

STERLY; THENCE NORTHEASTERLY, ALONG AND AROUND THE ARC OF SAID CURVE, CONCAVE SOUTHEASTERLY, 37'42'12" WEST, 50.34 FEET, TO THE POINT OF REVERSE CURVATURE OF A CURVE LEADING SOUTHWESTERLY; THENCE SOUTHWESTERLY, ALONG AND AROUND THE ARC OF SAID CURVE, CONCAVE

CONTAINING 67.52 ACRES, MORE OR LESS.



14775 Old St. Augustine Road, Jacksonville, FL 32258 TEL: (904) 642–8990, FAX: (904) 646–9485 REG – 2584 LC – 0000316

## LEGAL DESCRIPTION - ASSESSMENT AREA 3 F

| DRAWN BY: MKJ DATE: MAY 1, 2024                                       |
|-----------------------------------------------------------------------|
| DATE: MAY 1                                                           |
| $i \mid : : \mid : \mid : \mid : \mid : \mid : \mid : \mid : \mid : $ |

9

PLATE NO.

ETM NO. 22-397-01-001















*C*.

### **RESOLUTION 2024-04**

A RESOLUTION OF SIX MILE CREEK COMMUNITY DEVELOPMENT SUPPLEMENTING ITS RESOLUTION AUTHORIZING THE ISSUANCE OF ITS SIX MILE CREEK COMMUNITY DEVELOPMENT DISTRICT CAPITAL IMPROVEMENT REVENUE BONDS, SERIES 2024 (2024 PROJECT AREA) IN ONE OR MORE INSTALLMENTS IN AN AGGREGATE PRINCIPAL AMOUNT NOT EXCEEDING \$8,000,000 FOR THE PURPOSE OF ACOUIRING AND CONSTRUCTING ASSESSABLE IMPROVEMENTS; DELEGATING TO THE CHAIR OR VICE CHAIR OF THE BOARD OF SUPERVISORS OF THE DISTRICT, SUBJECT TO COMPLIANCE WITH THE APPLICABLE PROVISIONS HEREOF, THE AUTHORITY TO AWARD THE SALE OF **BONDS** TO FMSBONDS, INC. BY EXECUTING DELIVERING TO SUCH UNDERWRITER ONE OR MORE BOND PURCHASE CONTRACTS AND APPROVING THE FORM THEREOF; APPROVING THE FORM OF AND AUTHORIZING THE EXECUTIO