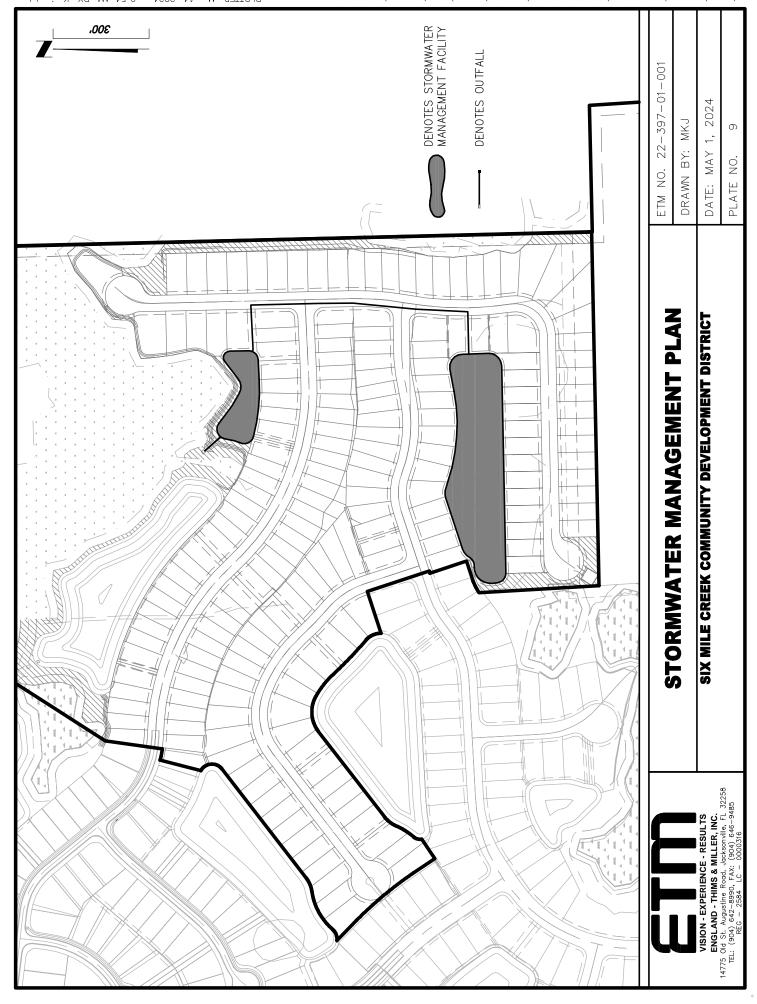

ERLY; THENCE NORTHEASTERLY, ALONG AND AROUND THE ARC OF SAID CURVE, CONCAVE SOUTHEASTERLY, 37'42'12" WEST, 50.34 FEET, TO THE POINT OF REVERSE CURVATURE OF A CURVE LEADING SOUTHWESTERLY; THENCE SOUTHWESTERLY, ALONG AND AROUND THE ARC OF SAID CURVE, CONCAVE

CONTAINING 67.52 ACRES, MORE OR LESS.



14775 Old St. Augustine Road, Jacksonville, FL 32258 TEL: (904) 642–8990, FAX: (904) 646–9485 REG – 2584 LC – 0000316

## LEGAL DESCRIPTION - ASSESSMENT AREA 3 F

| DRAWN BY: MKJ DATE: MAY 1, 2024                                       |
|-----------------------------------------------------------------------|
| DATE: MAY 1                                                           |
| $i \mid : : \mid : \mid : \mid : \mid : \mid : \mid : \mid : \mid : $ |

9

PLATE NO.

ETM NO. 22-397-01-001















*C*.

### **RESOLUTION 2024-04**

A RESOLUTION OF SIX MILE CREEK COMMUNITY DEVELOPMENT SUPPLEMENTING ITS RESOLUTION AUTHORIZING THE ISSUANCE OF ITS SIX MILE CREEK COMMUNITY DEVELOPMENT DISTRICT CAPITAL IMPROVEMENT REVENUE BONDS, SERIES 2024 (2024 PROJECT AREA) IN ONE OR MORE INSTALLMENTS IN AN AGGREGATE PRINCIPAL AMOUNT NOT EXCEEDING \$8,000,000 FOR THE PURPOSE OF ACOUIRING AND CONSTRUCTING ASSESSABLE IMPROVEMENTS; DELEGATING TO THE CHAIR OR VICE CHAIR OF THE BOARD OF SUPERVISORS OF THE DISTRICT, SUBJECT TO COMPLIANCE WITH THE APPLICABLE PROVISIONS HEREOF, THE AUTHORITY TO AWARD THE SALE OF **BONDS** TO FMSBONDS, INC. BY EXECUTING DELIVERING TO SUCH UNDERWRITER ONE OR MORE BOND PURCHASE CONTRACTS AND APPROVING THE FORM THEREOF; APPROVING THE FORM OF AND AUTHORIZING THE EXECUTION