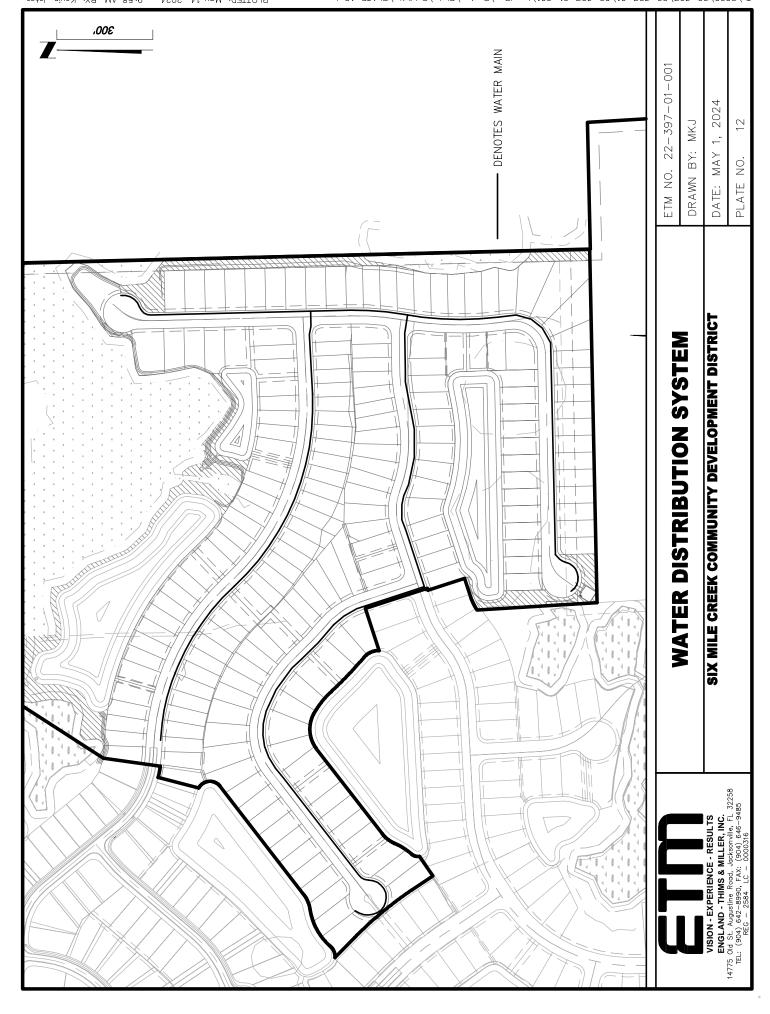

THENCE NORTHEASTERLY, ALONG AND AROUND THE ARC OF SAID CURVE, CONCAVE SOUTHEASTERLY, 37'42'12" WEST, 50.34 FEET, TO THE POINT OF REVERSE CURVATURE OF A CURVE LEADING SOUTHWESTERLY; THENCE SOUTHWESTERLY, ALONG AND AROUND THE ARC OF SAID CURVE, CONCAVE

CONTAINING 67.52 ACRES, MORE OR LESS.



14775 Old St. Augustine Road, Jacksonville, FL 32258 TEL: (904) 642–8990, FAX: (904) 646–9485 REG – 2584 LC – 0000316

## LEGAL DESCRIPTION - ASSESSMENT AREA 3 F

| DRAWN BY: MKJ DATE: MAY 1, 2024                                       |
|-----------------------------------------------------------------------|
| DATE: MAY 1                                                           |
| $i \mid : : \mid : \mid : \mid : \mid : \mid : \mid : \mid : \mid : $ |

9

PLATE NO.

ETM NO. 22-397-01-001















*C*.

### **RESOLUTION 2024-04**

A RESOLUTION OF SIX MILE CREEK COMMUNITY DEVELOPMENT SUPPLEMENTING ITS RESOLUTION AUTHORIZING THE ISSUANCE OF ITS SIX MILE CREEK COMMUNITY DEVELOPMENT DISTRICT CAPITAL IMPROVEMENT REVENUE BONDS, SERIES 2024 (2024 PROJECT AREA) IN ONE OR MORE INSTALLMENTS IN AN AGGREGATE PRINCIPAL AMOUNT NOT EXCEEDING \$8,000,000 FOR THE PURPOSE OF ACOUIRING AND CONSTRUCTING ASSESSABLE IMPROVEMENTS; DELEGATING TO THE CHAIR OR VICE CHAIR OF THE BOARD OF SUPERVISORS OF THE DISTRICT, SUBJECT TO COMPLIANCE WITH THE APPLICABLE PROVISIONS HEREOF, THE AUTHORITY TO AWARD THE SALE OF **BONDS** TO FMSBONDS, INC. BY EXECUTING DELIVERING TO SUCH UNDERWRITER ONE OR MORE BOND PURCHASE CONTRACTS AND APPROVING THE FORM THEREOF; APPROVING THE FORM OF AND AUTHORIZING THE EXECUTION OF SUP