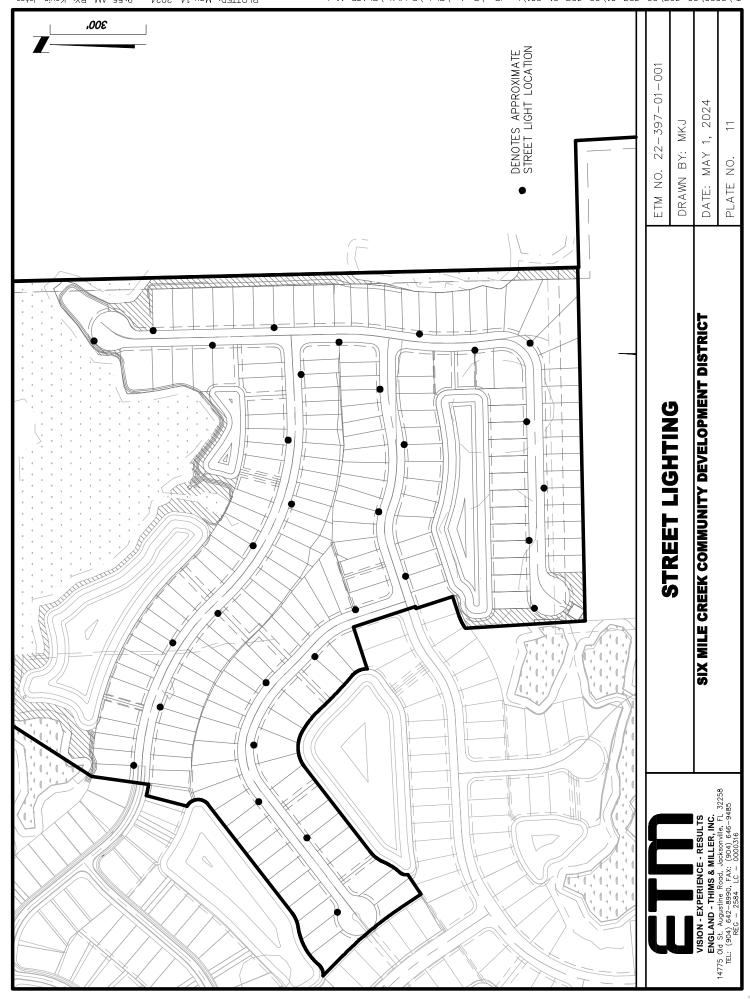

; THENCE NORTHEASTERLY, ALONG AND AROUND THE ARC OF SAID CURVE, CONCAVE SOUTHEASTERLY, 37'42'12" WEST, 50.34 FEET, TO THE POINT OF REVERSE CURVATURE OF A CURVE LEADING SOUTHWESTERLY; THENCE SOUTHWESTERLY, ALONG AND AROUND THE ARC OF SAID CURVE, CONCAVE

CONTAINING 67.52 ACRES, MORE OR LESS.



14775 Old St. Augustine Road, Jacksonville, FL 32258 TEL: (904) 642–8990, FAX: (904) 646–9485 REG – 2584 LC – 0000316

## LEGAL DESCRIPTION - ASSESSMENT AREA 3 F

| DRAWN BY: MKJ DATE: MAY 1, 2024                                       |
|-----------------------------------------------------------------------|
| DATE: MAY 1                                                           |
| $i \mid : : \mid : \mid : \mid : \mid : \mid : \mid : \mid : \mid : $ |

9

PLATE NO.

ETM NO. 22-397-01-001















*C*.

### **RESOLUTION 2024-04**

A RESOLUTION OF SIX MILE CREEK COMMUNITY DEVELOPMENT SUPPLEMENTING ITS RESOLUTION AUTHORIZING THE ISSUANCE OF ITS SIX MILE CREEK COMMUNITY DEVELOPMENT DISTRICT CAPITAL IMPROVEMENT REVENUE BONDS, SERIES 2024 (2024 PROJECT AREA) IN ONE OR MORE INSTALLMENTS IN AN AGGREGATE PRINCIPAL AMOUNT NOT EXCEEDING \$8,000,000 FOR THE PURPOSE OF ACOUIRING AND CONSTRUCTING ASSESSABLE IMPROVEMENTS; DELEGATING TO THE CHAIR OR VICE CHAIR OF THE BOARD OF SUPERVISORS OF THE DISTRICT, SUBJECT TO COMPLIANCE WITH THE APPLICABLE PROVISIONS HEREOF, THE AUTHORITY TO AWARD THE SALE OF **BONDS** TO FMSBONDS, INC. BY EXECUTING DELIVERING TO SUCH UNDERWRITER ONE OR MORE BOND PURCHASE CONTRACTS AND APPROVING THE FORM THEREOF; APPROVING THE FORM OF AND AUTHORIZING THE EXECUTION OF S