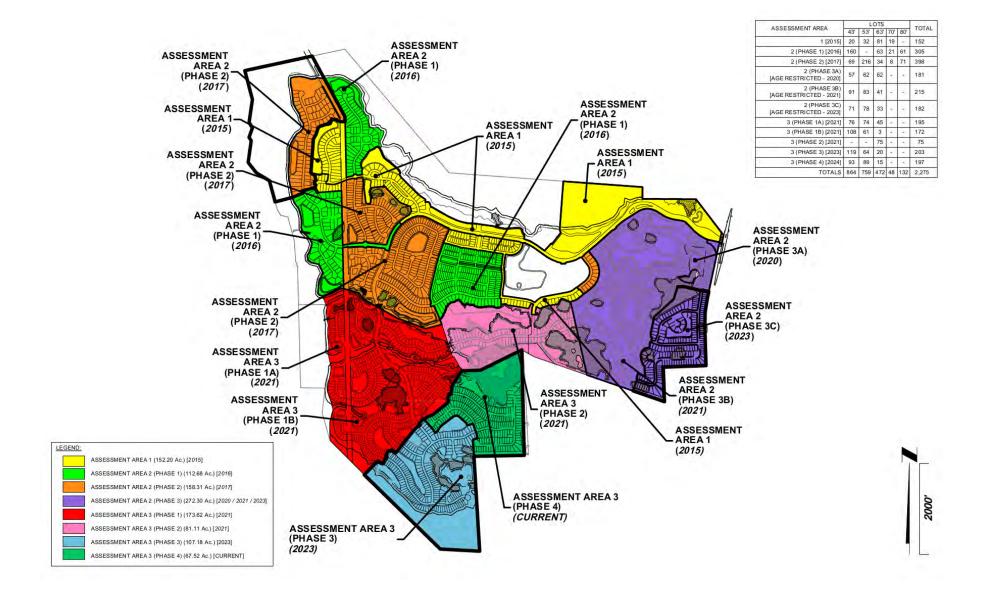

of \$10,515,000 as of June 4, 2024.\*
  - O Phase 4 of Assessment Area 3 consists of 67.52 acres, which are planned for 197 single-family lots. Phase 4 is referred to herein as the 2024 Project Area, and the land therein will be subject to the Series 2024 Assessments securing the 2024 Bonds. The 2024 Bonds will finance a portion of the infrastructure within the 2024 Project Area.

Set forth below is a map depicting the Assessment Areas created within the District Lands and the respective Phases therein, and a chart providing more detailed information regarding the development status of each Phase.

[Remainder of page intentionally left blank.]

<sup>\*</sup> Assessments securing the 2023 Bonds are levied on lands within both Phase 3C of Assessment Area 2 and Phase 3 of Assessment Area 3.



The chart below summarizes the Assessments levied on and the status of development within Assessment Area 1, Assessment Area 2, and Assessment Area 3, as of [\_\_\_\_\_] 2024, assuming issuance of the 2024 Bonds. More detailed information on each Assessment Area, including builders, is set forth in the paragraphs below.

|                                                           | Assessment<br>Area 1                        | Assessment<br>Area 2,<br>Phase 1                                                           | Assessment<br>Area 2,<br>Phase 2                                                  | Assessment<br>Area 2,<br>Phase 3A | Assessment<br>Area 2, Phase<br>3B | Assessment<br>Area 2,<br>Phase 3C | Assessment<br>Area 3,<br>Phase 1         | Assessment<br>Area 3,<br>Phase 2 | Asse