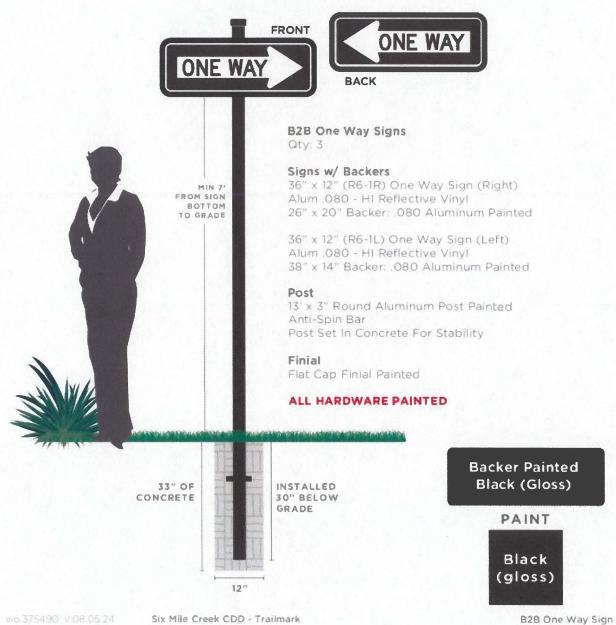

# AGREEMENT BETWEEN SIX MILE CREEK COMMUNITY DEVELOPMENT DISTRICT AND ONSIGHT INDUSTRIES, LLC TO FURNISH & INSTALL SIGNAGE

**This Agreement** is made and entered into by and between the following parties, and with an effective date of August \_\_\_, 2024:

WHEREAS, Contractor represents that it is licensed and qualified to furnish Signage and provide the materials and perform the services as provided for herein and has agreed to provide the District with those materials and services identified in Contractor's Proposal dated August 5, 2024, and related drawings, attached hereto as Composite Exhibit A and incorporated by reference herein ("Work"); and