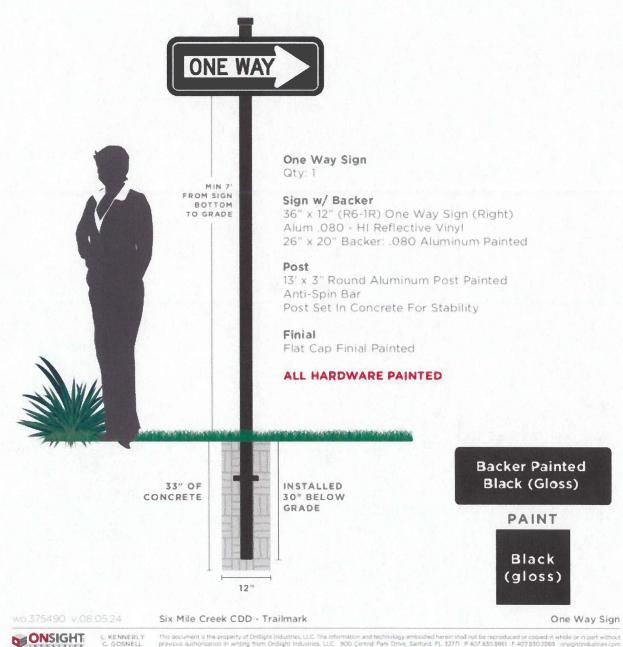

# AGREEMENT BETWEEN SIX MILE CREEK COMMUNITY DEVELOPMENT DISTRICT AND ONSIGHT INDUSTRIES, LLC TO FURNISH & INSTALL SIGNAGE

**This Agreement** is made and entered into by and between the following parties, and with an effective date of August \_\_\_, 2024:

WHEREAS, Contractor represents that it is licensed and qualified to furnish Signage and provide the materials and perform the services as provided for herein and has agreed to provide the District with those materials and services identified in Contractor's Proposal dated August 5, 2024, and related drawings, attached hereto as Composite Exhibit A and incorporated by reference herein ("Work"); and