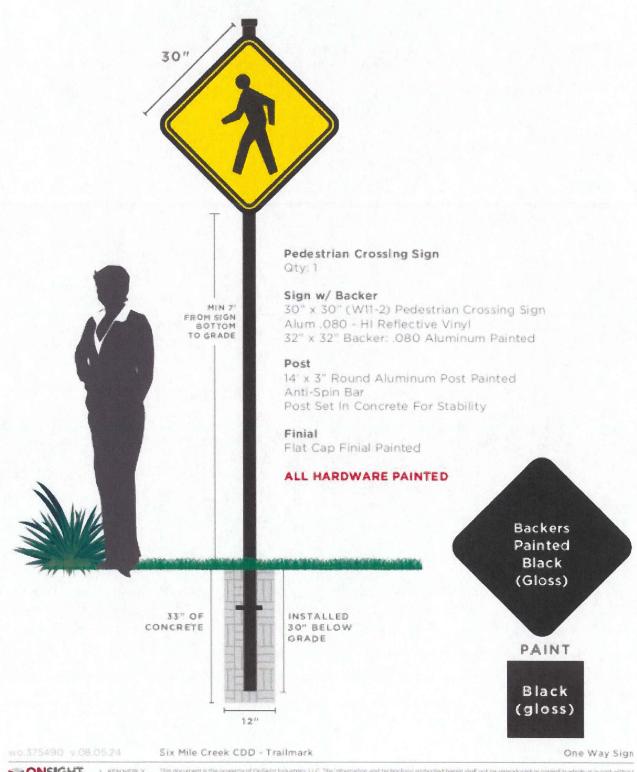

# AGREEMENT BETWEEN SIX MILE CREEK COMMUNITY DEVELOPMENT DISTRICT AND ONSIGHT INDUSTRIES, LLC TO FURNISH & INSTALL SIGNAGE

**This Agreement** is made and entered into by and between the following parties, and with an effective date of August \_\_\_, 2024:

WHEREAS, Contractor represents that it is licensed and qualified to furnish Signage and provide the materials and perform the services as provided for herein and has agreed to provide the District with those materials and services identified in Contractor's Proposal dated August 5, 2024, and related drawings, attached hereto as Composite Exhibit A and incorporated by reference herein ("Work"); and