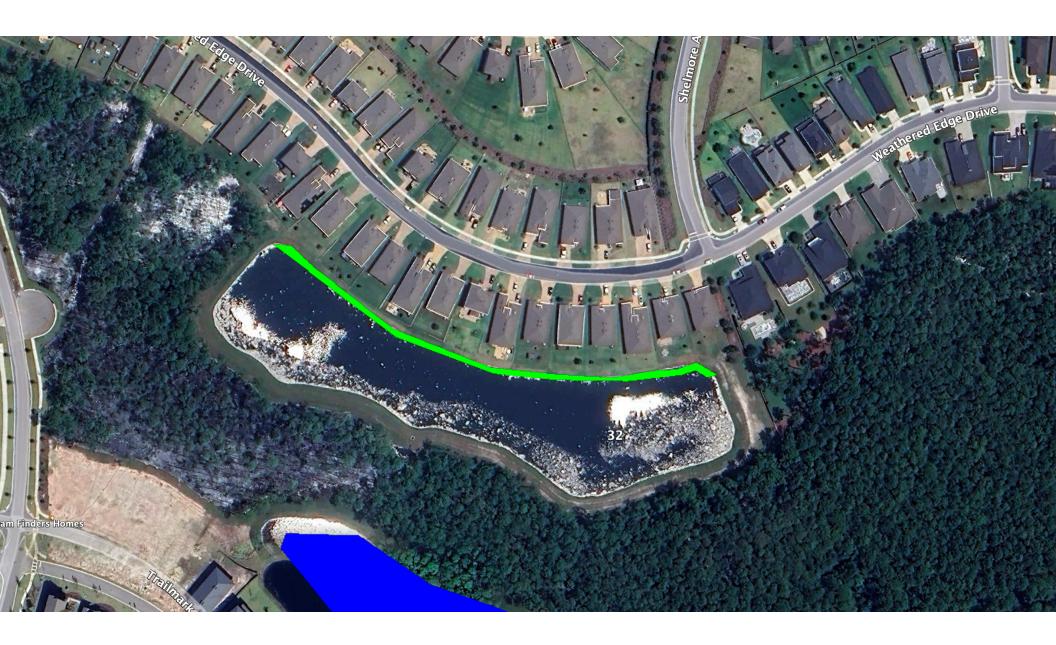

- I. Roll Call
- II. Audience Comments (regarding agenda items listed below)
- III. Brightview Report
- IV. Sitex Report
- V. Approval of Consent Agenda
  - A. Engineer Items
    - 1. Ratification of Change Order Nos. 7 8 Trailmark East Parcel 3
    - 2. Ratification of Change Order Nos. 19 20 Trailmark Phase 12
    - 3. Ratification of Requisitions No. 310A 312A (2016A Capital Improvement Bonds)
    - 4. Ratification of Requisitions 83 84 (2023 Bond Series (AA2 Phase 3C)
    - 5. Ratification of Requisition 72A 74A (2023 Bond Series (AA3 Phase 3)
  - B. Ratification of Agreements / Proposals
    - 1. Onsight Industries, LLC for Signage

### **AQUATIC INSPECTION / TREATMENT REPORT**

| OND<br>JMBER | ALGAE   | GRASS         | UNDER<br>WATER    | FLOATING/TERRSTRIAL             | PR        | ODUCTS USED / AMOUNT  |
|--------------|---------|---------------|-------------------|---------------------------------|-----------|-----------------------|
| 3-5          |         | X             |                   |                                 | Gra       | ass Mix               |
| 15           |         | х             |                   |                                 |           |                       |
| 6-19         |         | Х             |                   |                                 |           |                       |
| )-26         |         | X             |                   |                                 |           |                       |
| 7-32         |         | X             |                   |                                 |           |                       |
| 3-36         |         | Х             |                   |                                 |           | /                     |
| 6            | Х       |               | Spike Rusl        | า                               | Alg       | gacide/Terrstrial Mix |
| -14          | Х       |               | Spike Rush        |                                 |           |                       |
| 6-19         | Х       |               |                   |                                 |           |                       |
| -32          | Х       |               |                   |                                 |           | /                     |
|              |         |               |                   |                                 | '         | ,                     |
|              |         |               |                   |                                 |           |                       |
|              |         |               |                   |                                 |           |                       |
|              | MMENTS: | for shoreline | e grasses. Pond\$ | S 2,6,11-14, 16-19, & 27-32were | treated f | or algae.             |
|              |         | for shoreline | e grasses. Ponds  | S 2,6,11-14, 16-19, & 27-32were | treated f | or algae.             |