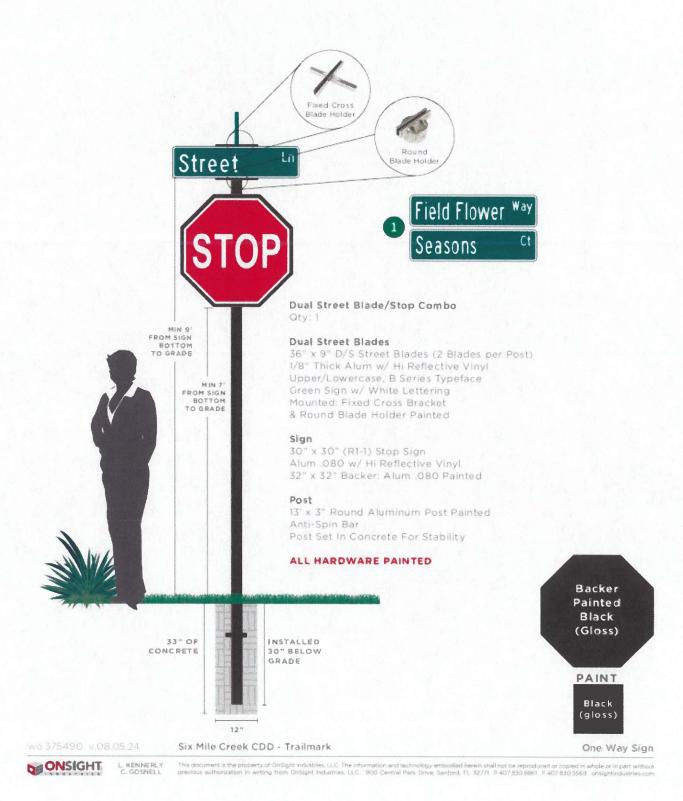

# AGREEMENT BETWEEN SIX MILE CREEK COMMUNITY DEVELOPMENT DISTRICT AND ONSIGHT INDUSTRIES, LLC TO FURNISH & INSTALL SIGNAGE

**This Agreement** is made and entered into by and between the following parties, and with an effective date of August \_\_\_, 2024:

WHEREAS, Contractor represents that it is licensed and qualified to furnish Signage and provide the materials and perform the services as provided for herein and has agreed to provide the District with those materials and services identified in Contractor's Proposal dated August 5, 2024, and related drawings, attached hereto as Composite Exhibit A and incorporated by reference herein ("Work"); and