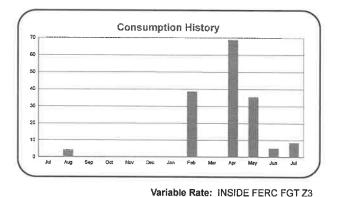

|         |
| Fuel                                                | \$0.10  |
| Customer Charge                                     | \$5.95  |
| Sales Taxes - County                                | \$0.00  |
| Sales Taxes - State                                 | \$0.00  |
| Total Due by 08/30/2024                             | \$10.86 |
|                                                     |         |

# 38

270.578.2172

| Invoice 1068210ES | Page 1 of 2 |
|-------------------|-------------|
| Bill Group #      | 37224       |
| Statement Date    | 08/07/2024  |
| Current Charges   | \$10.86     |
| Balance Forward   | \$0.00      |
| Payment Due       | 08/30/2024  |

877-436-4427 onlyfng.com

customerservice@onlyfng.com

For Emergencies or Gas Leaks (24/7) Call TECO 1-877-832-6747



How We Calculated Your Charges

| Meter Start | Meter End  | Days of Service | Therms Used | Fuel Used | Fuel Rate | Fuel Charges | RatePerTherm | Gas Charges |
|-------------|------------|-----------------|-------------|-----------|-----------|--------------|--------------|-------------|
| 06/28/2024  | 07/31/2024 | 34              | 8.4         | 0.21      | \$0.4896  | \$0.10       | \$0.4896     | \$4.12      |

#### ARE YOU USING CLICK?

FNG commercial customers can access all their accounts in one place, pay online, enroll in paperless billing and even analyze energy costs! Get your access to the CLICK portal by visiting click onlying com or contacting your energy manager.



PO BOX 570828 ATLANTA, GA 30357 Please tear off and return stub with your payment.

Bill Group # 37224 Invo