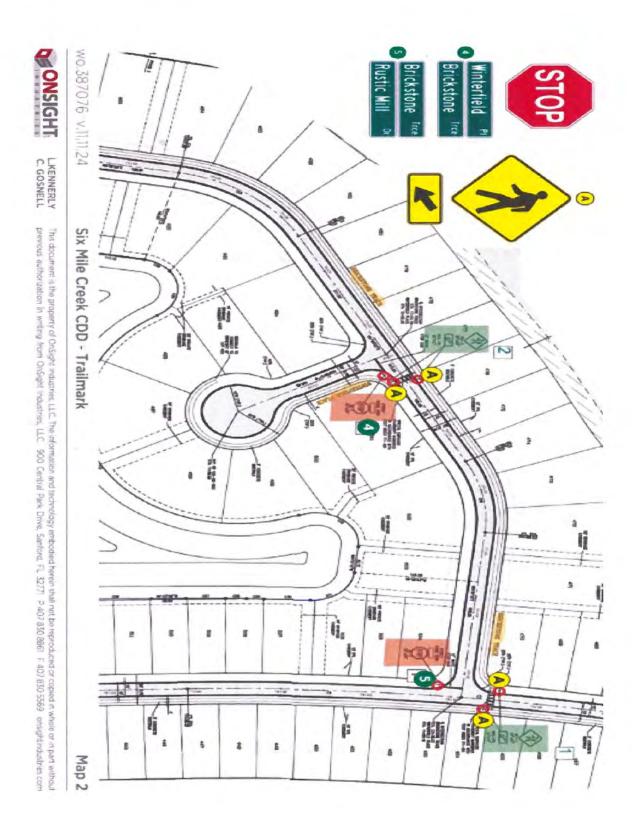

SIX MILE CREEK CDD 475 WEST TOWN PLACE SUITE 114 ST AUGUSTINE FL 32092 Location:

TRAILMARK 475 WEST TOWN PLACE SUITE 114 SAINT AUGUSTINE FL 32092

Project Name: PH 13 STREET SIGNS

| Line | Item                                                          | U/M   | Unit Price | Qty    | Net Amount |
|------|---------------------------------------------------------------|-------|------------|--------|------------|
| 1    | ITEM-STREET SIGNAGE-M001819                                   | EA    | 742.60     | 10.000 | 7.426.00   |
|      | STREET SIGNAGE CUSTOM<br>A-PEDESTRIAN CROSSING W/ ARROW COMBO |       |            |        |            |
| 2    | ITEM-STREET SIGNAGE-M001819                                   | EA    | 742.50     | 3.000  | 2.227.80   |
|      | STREET SIGNAGE CUSTOM<br>B-PEDESTRIAN CROSSING W/ AHEAD COMBO |       |            |        |            |
| 3    | ITEM-STREET SIGNAGE-M001819                                   | EA    | 87 1 65    | 5.000  | 4.358.25   |
|      | STREET SIGNAGE CUSTOM<br>DUAL STREET BLADE/STOP COMBO         |       |            |        |            |
| 4    | LABOR/INSTALL JACKSONVILLE LOCAL 30-45                        | EA    | 2,575.00   | 1 000  | 2,575.00   |
|      | LABOR / INSTALLATION INSTALL JACKSONVILLE LOCAL               | 30-45 |            |        |            |