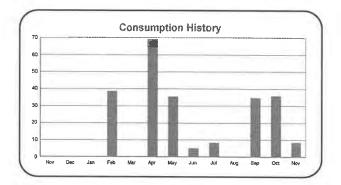

24      |  |
| Gas Charge<br>(30 days @ \$0.439, 1 days @ \$0.404) | \$3.68  |  |
| Transportation<br>(8.4 Therms @ \$0.0834)           | \$0.70  |  |
| Fuel Fuel                                           | \$0.09  |  |
| Customer Charge                                     | \$5.95  |  |
| Sales Taxes - County                                | \$0.00  |  |
| Sales Taxes - State                                 | \$0.00  |  |
| Total Due by 12/02/2024                             | \$10.42 |  |

Invoice 1115052ES Page 1 of 2 Bill Group # 37224 Statement Date 11/07/2024 **Current Charges** \$10.42 **Balance Forward** \$0.00 **Payment Due** 12/02/2024

| 0 | 877-436-4427                |
|---|-----------------------------|
| 0 | onlyfng.com                 |
| ( | customerservice@onlyfng.com |



Variable Rate: INSIDE FERC FGT Z3

| How We | Calculated Your | Charges |  |  |
|--------|-----------------|---------|--|--|
|        |                 |         |  |  |

| Meter Start | Meter End  | Days of Service | Therms Used | Fuel Used | Fuel Rate | Fuel Charges | RatePerTherm | Gas Charges |
|-------------|------------|-----------------|-------------|-----------|-----------|--------------|--------------|-------------|
| 10/02/2024  | 11/01/2024 | 31              | 8.4         | 0.2       | \$0.4379  | \$0.09       | \$0.4379     | \$3.68      |

Our hearts are with everyone impacted by the recent storms and Florida Natural Gas is here to provide customer support. Please contact us if you have questions about your bill or service.



PO BOX 570828 ATLANTA, GA 30357

330-578 432

Pl