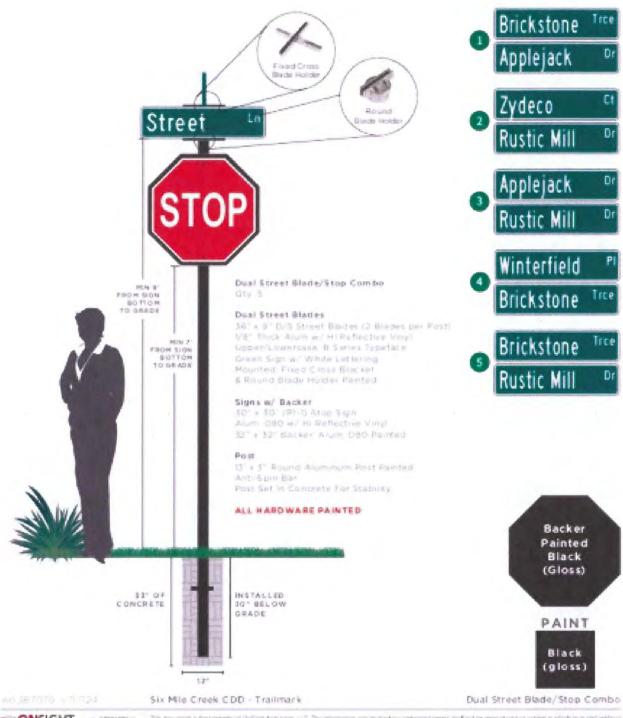

SIX MILE CREEK CDD 475 WEST TOWN PLACE SUITE 114 ST AUGUSTINE FL 32092 Location:

TRAILMARK 475 WEST TOWN PLACE SUITE 114 SAINT AUGUSTINE FL 32092

Project Name: PH 13 STREET SIGNS

| Line | Item                                                          | U/M   | Unit Price | Qty    | Net Amount |
|------|---------------------------------------------------------------|-------|------------|--------|------------|
| 1    | ITEM-STREET SIGNAGE-M001819                                   | EA    | 742.60     | 10.000 | 7.426.00   |
|      | STREET SIGNAGE CUSTOM<br>A-PEDESTRIAN CROSSING W/ ARROW COMBO |       |            |        |            |
| 2    | ITEM-STREET SIGNAGE-M001819                                   | EA    | 742.50     | 3.000  | 2.227.80   |
|      | STREET SIGNAGE CUSTOM<br>B-PEDESTRIAN CROSSING W/ AHEAD COMBO |       |            |        |            |
| 3    | ITEM-STREET SIGNAGE-M001819                                   | EA    | 87 1 65    | 5.000  | 4.358.25   |
|      | STREET SIGNAGE CUSTOM<br>DUAL STREET BLADE/STOP COMBO         |       |            |        |            |
| 4    | LABOR/INSTALL JACKSONVILLE LOCAL 30-45                        | EA    | 2,575.00   | 1 000  | 2,575.00   |
|      | LABOR / INSTALLATION INSTALL JACKSONVILLE LOCAL               | 30-45 |            |        |            |