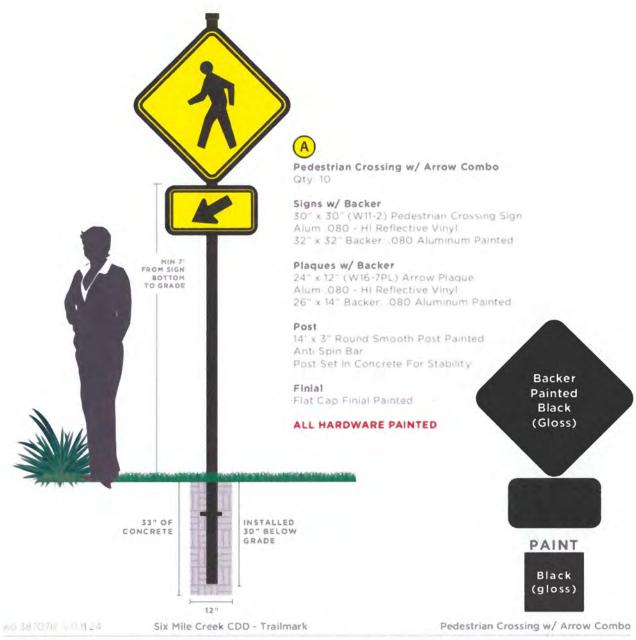

SIX MILE CREEK CDD 475 WEST TOWN PLACE SUITE 114 ST AUGUSTINE FL 32092 Location:

TRAILMARK 475 WEST TOWN PLACE SUITE 114 SAINT AUGUSTINE FL 32092

Project Name: PH 13 STREET SIGNS

| Line | Item                                                          | U/M   | Unit Price | Qty    | Net Amount |
|------|---------------------------------------------------------------|-------|------------|--------|------------|
| 1    | ITEM-STREET SIGNAGE-M001819                                   | EA    | 742.60     | 10.000 | 7.426.00   |
|      | STREET SIGNAGE CUSTOM<br>A-PEDESTRIAN CROSSING W/ ARROW COMBO |       |            |        |            |
| 2    | ITEM-STREET SIGNAGE-M001819                                   | EA    | 742.50     | 3.000  | 2.227.80   |
|      | STREET SIGNAGE CUSTOM<br>B-PEDESTRIAN CROSSING W/ AHEAD COMBO |       |            |        |            |
| 3    | ITEM-STREET SIGNAGE-M001819                                   | EA    | 87 1 65    | 5.000  | 4.358.25   |
|      | STREET SIGNAGE CUSTOM<br>DUAL STREET BLADE/STOP COMBO         |       |            |        |            |
| 4    | LABOR/INSTALL JACKSONVILLE LOCAL 30-45                        | EA    | 2,575.00   | 1 000  | 2,575.00   |
|      | LABOR / INSTALLATION INSTALL JACKSONVILLE LOCAL               | 30-45 |            |        |            |