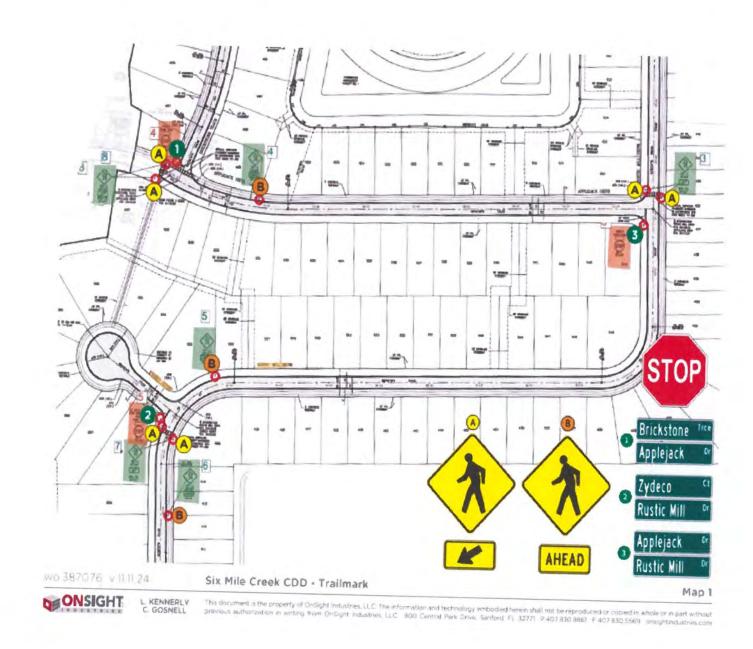

SIX MILE CREEK CDD 475 WEST TOWN PLACE SUITE 114 ST AUGUSTINE FL 32092 Location:

TRAILMARK 475 WEST TOWN PLACE SUITE 114 SAINT AUGUSTINE FL 32092

Project Name: PH 13 STREET SIGNS

| Line | Item                                                          | U/M   | Unit Price | Qty    | Net Amount |
|------|---------------------------------------------------------------|-------|------------|--------|------------|
| 1    | ITEM-STREET SIGNAGE-M001819                                   | EA    | 742.60     | 10.000 | 7.426.00   |
|      | STREET SIGNAGE CUSTOM<br>A-PEDESTRIAN CROSSING W/ ARROW COMBO |       |            |        |            |
| 2    | ITEM-STREET SIGNAGE-M001819                                   | EA    | 742.50     | 3.000  | 2.227.80   |
|      | STREET SIGNAGE CUSTOM<br>B-PEDESTRIAN CROSSING W/ AHEAD COMBO |       |            |        |            |
| 3    | ITEM-STREET SIGNAGE-M001819                                   | EA    | 87 1 65    | 5.000  | 4.358.25   |
|      | STREET SIGNAGE CUSTOM<br>DUAL STREET BLADE/STOP COMBO         |       |            |        |            |
| 4    | LABOR/INSTALL JACKSONVILLE LOCAL 30-45                        | EA    | 2,575.00   | 1 000  | 2,575.00   |
|      | LABOR / INSTALLATION INSTALL JACKSONVILLE LOCAL               | 30-45 |            |        |            |