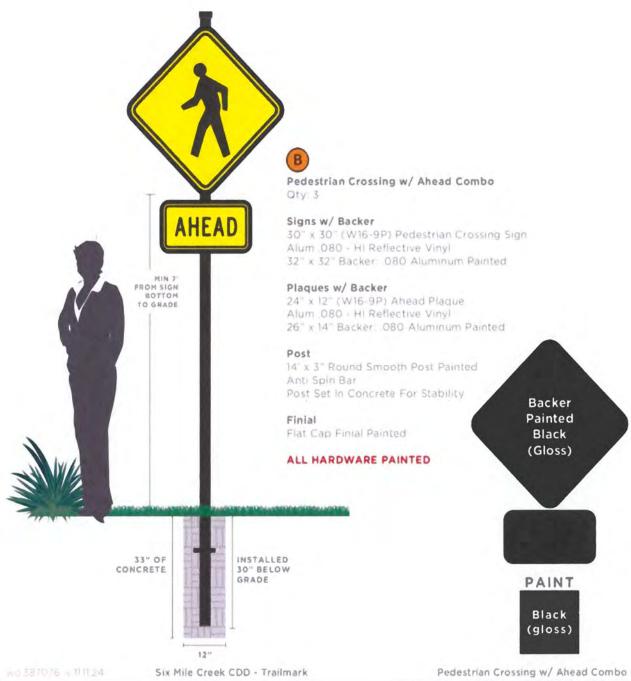

SIX MILE CREEK CDD 475 WEST TOWN PLACE SUITE 114 ST AUGUSTINE FL 32092 Location:

TRAILMARK 475 WEST TOWN PLACE SUITE 114 SAINT AUGUSTINE FL 32092

Project Name: PH 13 STREET SIGNS

| Line | Item                                                          | U/M   | Unit Price | Qty    | Net Amount |
|------|---------------------------------------------------------------|-------|------------|--------|------------|
| 1    | ITEM-STREET SIGNAGE-M001819                                   | EA    | 742.60     | 10.000 | 7.426.00   |
|      | STREET SIGNAGE CUSTOM<br>A-PEDESTRIAN CROSSING W/ ARROW COMBO |       |            |        |            |
| 2    | ITEM-STREET SIGNAGE-M001819                                   | EA    | 742.50     | 3.000  | 2.227.80   |
|      | STREET SIGNAGE CUSTOM<br>B-PEDESTRIAN CROSSING W/ AHEAD COMBO |       |            |        |            |
| 3    | ITEM-STREET SIGNAGE-M001819                                   | EA    | 87 1 65    | 5.000  | 4.358.25   |
|      | STREET SIGNAGE CUSTOM<br>DUAL STREET BLADE/STOP COMBO         |       |            |        |            |
| 4    | LABOR/INSTALL JACKSONVILLE LOCAL 30-45                        | EA    | 2,575.00   | 1 000  | 2,575.00   |
|      | LABOR / INSTALLATION INSTALL JACKSONVILLE LOCAL               | 30-45 |            |        |            |