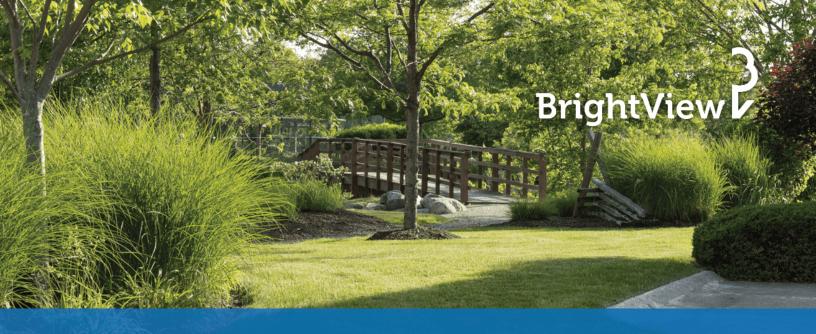

# **Carryover Items**

We are currently making good progress in cutting back all cord grasses throughout the property and should be completed by the middle of January

## **Maintenance Items**

- 1 Muhly grasses throughout property are scheduled to be cut back in February. We will follow upon completion
- 2 Split out common area island there is an oak tree that needs to be elevated in this area that we will have our team prune during next visit
- 3 FPL and lakes areas are being mowed as needed during winter months
- We are starting to see several ant mounds popping up throughout the community. We will have our teams treat as needed

## **Recommendations for Property Enhancements**

- There are several declining pine trees throughout property that we recommend removing. We will get count and propose to remove all at one time to help save on costs
- There are some dead trees located on the left side of 21 split oak that we recommend removing as they are a fall hazard. We will get with our vendor and submit a quote to remove
- There are some dead plants located at the cut through at the end of split oak due to lack of irrigation in that area. We recommend replacing with ornamental grasses.
- 4 Crossword court- there are thinning areas of Muhly grass located in this area due to lack of irrigation. We can propose a few liquid fertilizer applications to help rejuvenate in the spring upon request.