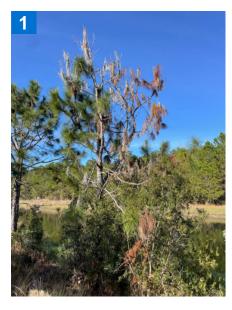

## **Recommendations for Property Enhancements**

- There are several declining pine trees throughout property that we recommend removing. We will get count and propose to remove all at one time to help save on costs
- There are some dead trees located on the left side of 21 split oak that we recommend removing as they are a fall hazard. We will get with our vendor and submit a quote to remove
- There are some dead plants located at the cut through at the end of split oak due to lack of irrigation in that area. We recommend replacing with ornamental grasses.
- 4 Crossword court- there are thinning areas of Muhly grass located in this area due to lack of irrigation. We can propose a few liquid fertilizer applications to help rejuvenate in the spring upon request.