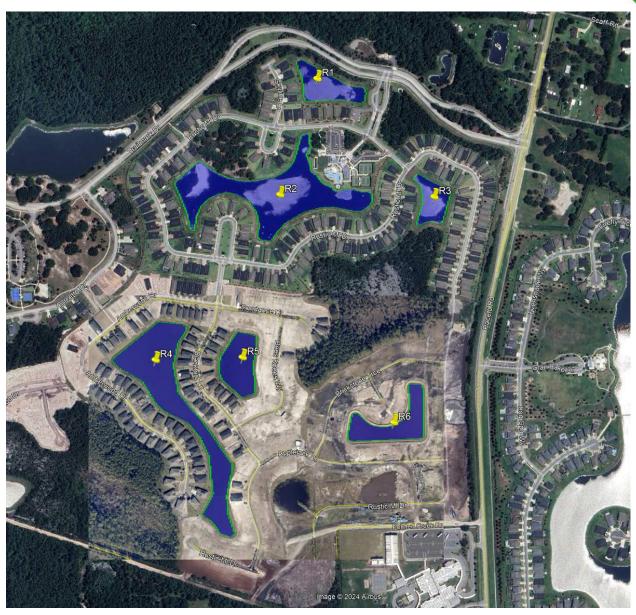

# **Carryover Items**

We are currently making good progress in cutting back all cord grasses throughout the property and should be completed by the middle of January

## **Maintenance Items**

- 1 Muhly grasses throughout property are scheduled to be cut back in February. We will follow upon completion
- 2 Split out common area island there is an oak tree that needs to be elevated in this area that we will have our team prune during next visit
- 3 FPL and lakes areas are being mowed as needed during winter months
- We are starting to see several ant mounds popping up throughout the community. We will have our teams treat as needed

## **Maintenance Items**

- 5 Common area beds are being treated for weed control on a weekly rotation
- 6 Hard and soft surfaces are being edged as needed during the winter months
- 7 There is a heavy stand of leaves located at Kayak parking area. We will have our team remove during next visit
- 8 Topiary Island- turf weeds have been treated and plumbago plants and ornamental grasses area schedule to be cutback.

## **Maintenance Items**

- 9 Plumbago plants will be scheduled to be cut back and fertilized after cold temps have passed
- 10 Low hanging moss in trees have been scheduled to be removed.

## **Recommendations for Property Enhancements**

- There are several declining pine trees throughout property that we recommend removing. We will get count and propose to remove all at one time to help save on costs
- There are some dead trees located on the left side of 21 split oak that we recommend removing as they are a fall hazard. We will get with our vendor and submit a quote to remove
- There are some dead plants located at the cut through at the end of split oak due to lack of irrigation in that area. We recommend replacing with ornamental grasses.
- 4 Crossword court- there are thinning areas of Muhly grass located in this area due to lack of irrigation. We can propose a few liquid fertilizer applications to help rejuvenate in the spring upon request.

# **Recommendations for Property Enhancements**

- 5 There is another dead pine located at berm on trailmark dr that we also recommend removing
- We recommend
  enhancing rose bed
  areas located at
  Bloomfield and Ferndale
  beds. We will follow up
  with updated quotes and
  images

## **Notes to Owner / Client**

- 1 Bird Watch Court install has been completed
- 2 Farmfield Way cut through install has been completed
- 3 Areas of brown patch fungus in St Augustine turf have been treated.
  Turf weeds have also been treated this month.

# **Completed Items**

- All hard and soft surface edges are crisp and clean
- 2 All Oak Grove areas have been mowed and are free and clear of debris
- 3 Playground area is clean and weed free as well
- 4 Fpl areas are being mowed as needed during the winter months

# **Completed Items**

5 Winter annuals will be installed mid December.