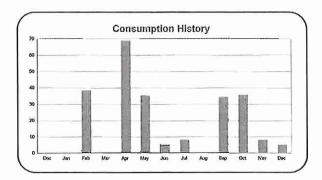

16 |
|---------------------------------------|--------|
| (30 days @ \$0.404, 3 days @ \$0.526) |        |
| Transportation                        | \$0.43 |
| (5.2 Therms @ \$0.0834)               |        |
| Fuel                                  | \$0.05 |
| Customer Charge                       | \$5.95 |
| Sales Taxes - County                  | \$0.00 |
| Sales Taxes - State                   | \$0.00 |
| Total Due by 01/01/2025               | \$8.59 |
|                                       |        |

# 38 <sub>220</sub>-328-432

| Invoice 1130675ES | Page 1 of 2 |
|-------------------|-------------|
| Bill Group #      | 37224       |
| Statement Date    | 12/09/2024  |
| Current Charges   | \$8.59      |
| Balance Forward   | \$0.00      |
| Payment Due       | 01/01/2025  |





| How We Calculated Your Charges |            |                 |             |           |           |              |              |             |
|--------------------------------|------------|-----------------|-------------|-----------|-----------|--------------|--------------|-------------|
| Meter Start                    | Meter End  | Days of Service | Therms Used | Fuel Used | Fuel Rate | Fuel Charges | RatePerTherm | Gas Charges |
| 11/01/2024                     | 12/03/2024 | 33              | 5.2         | 0.12      | \$0.4151  | \$0.05       | \$0.4151     | \$2.16      |

### ARE YOU USING CLICK?

FNG commercial customers can access all their accounts in one place, pay online, enroll in paperless billing and even analyze energy costs! Get your access to the CLICK portal by