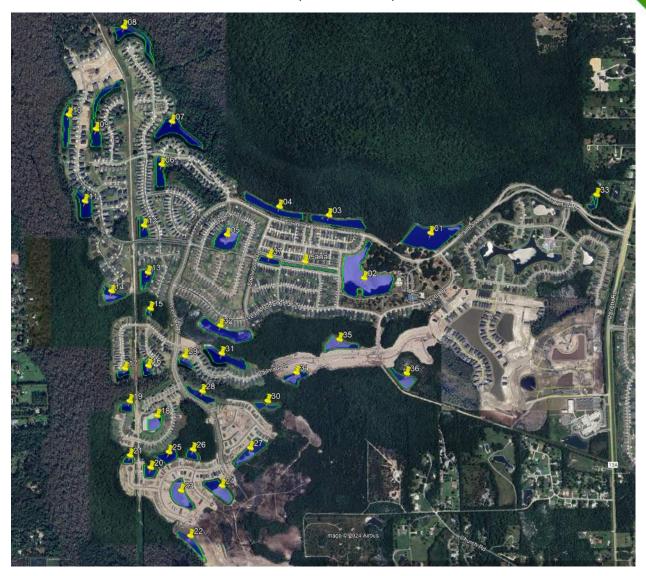

# **Carryover Items**

We are currently making good progress in cutting back all cord grasses throughout the property and should be completed by the middle of January

## **Maintenance Items**

- 1 Muhly grasses throughout property are scheduled to be cut back in February. We will follow upon completion
- 2 Split out common area island there is an oak tree that needs to be elevated in this area that we will have our team prune during next visit
- 3 FPL and lakes areas are being mowed as needed during winter months
- We are starting to see several ant mounds popping up throughout the community. We will have our teams treat as needed

## **Maintenance Items**

- 5 Common area beds are being treated for weed control on a weekly rotation
- 6 Hard and soft surfaces are being edged as needed during the winter months
- 7 There is a heavy stand of leaves located at Kayak parking area. We will have our team remove during next visit
- 8 Topiary Island- turf weeds have been treated and plumbago plants and ornamental grasses area schedule to be cutback.

## **Maintenance Items**

- 9 Plumbago plants will be scheduled to be cut back and fertilized after cold temps have passed
- 10 Low hanging moss in trees have been scheduled to be removed.

## **Recommendations for Property Enhancements**

- There are several declining pine trees throughout property that we recommend removing. We will get count and propose to remove all at one time to help save on costs
- There are some dead trees located on the left side of 21 split oak that we recommend removing as they are a fall hazard. We will get with our vendor and submit a quote to remove
- There are some dead plants located at the cut through at the end of split oak due to lack of irrigation in that area. We recommend replacing with ornamental grasses.
- 4 Crossword court- there are thinning areas of Muhly grass located in this area due to lack of irrigation. We can propose a few liquid fertilizer applications to help rejuvenate in the spring upon request.

# **Recommendations for Property Enhancements**

- 5 There is another dead pine located at berm on trailmark dr that we also recommend removing
- We recommend
  enhancing rose bed
  areas located at
  Bloomfield and Ferndale
  beds. We will follow up
  with updated quotes and
  images

## **Notes to Owner / Client**

- 1 Bird Watch Court install has been completed
- 2 Farmfield Way cut through install has been completed
- 3 Areas of brown patch fungus in St Augustine turf have been treated.
  Turf weeds have also been treated this month.

# **Completed Items**

- All hard and soft surface edges are crisp and clean
- 2 All Oak Grove areas have been mowed and are free and clear of debris
- 3 Playground area is clean and weed free as well
- 4 Fpl areas are being mowed as needed during the winter months

# **Completed Items**

5 Winter annuals will be installed mid December.