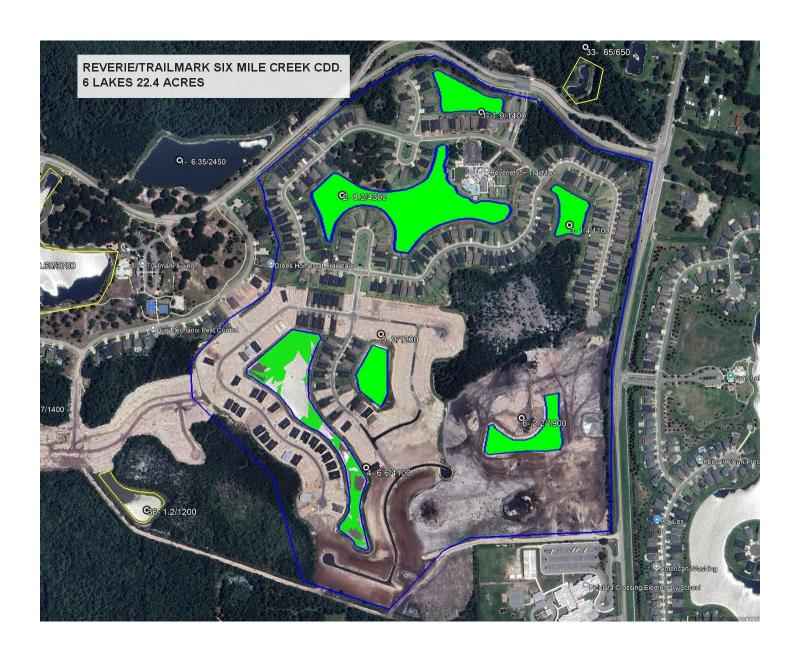

# **Quality Site Assessment**

Prepared for: Six Mile CDD Trailmark

## **General Information**

**DATE:** Thursday, Jan 02, 2025

**NEXT QSA DATE:** Tuesday, Apr 01, 2025

CLIENT ATTENDEES: Alex Boyer

BRIGHTVIEW ATTENDEES: Steve McAvoy

## **Customer Focus Areas**

Clubhouse- focal areas(weeds and debris), Complete site, Entrance appearance, Tornado clean up, Hurricane clean up