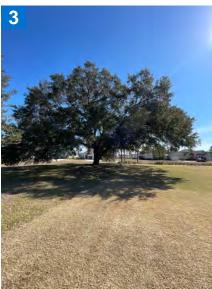

### **Recommendations for Property Enhancements**

- 1 Large oak limbs are encroaching newly installed palm trees. We recommend removing oak limbs before palms decline.
- 2 Starting to see declining turf at athletic field due to heavily shaded areas. We recommend elevating all three trees around athletic field to open up and allow more sunlight to these areas to promote the health of turf.
- 3 Second example of oak tree needing to be elevated around athletic field to help prevent declining turf
- 4 Second palm tree where Oak limbs need to be cut back away from Palm to avoid damage