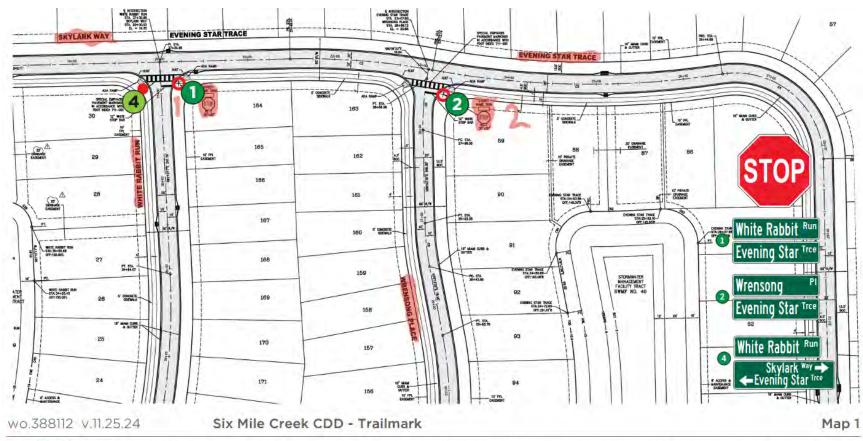

wo.382331 v.08.30.24

Six Mile Creek CDD - Trailmark - Phase 13

CBU Pad

L. KENNERLY C. NORCROSS This document is the property of OnSight Industries, LLC. The information and technology embodied herein shall not be reproduced or copied in whole or in part without previous authorization in writing from OnSight Industries, LLC. 900 Central Park Drive, Sanford, FL 32771 P.407.830.8861 F.407.830.5569 onsightindustries.com