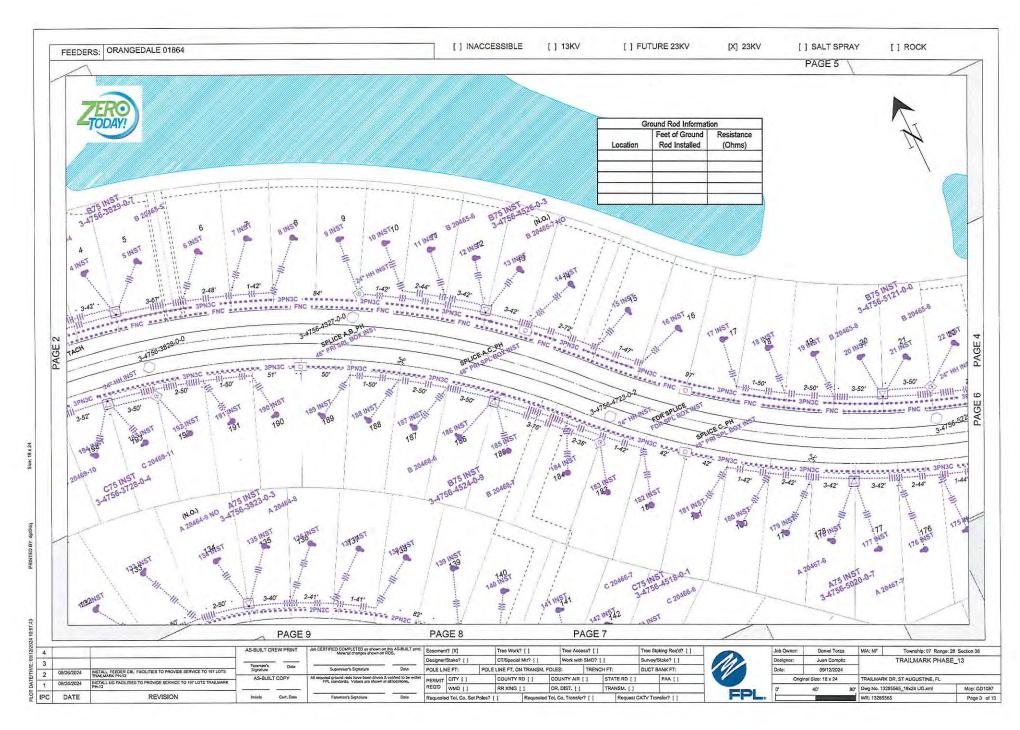

(2024 Bond Series-Phase 13)

- Ratification of Change Order No. 23 Trailmark Phase 12
- B. Ratification of Agreements / Proposals
  - 1. Agreement with OnSight Industries, LLC to Furnish & Install Mailboxes (Phase 13)
  - 2. Agreement with OnSight Industries, LLC to Furnish & Install Signage (Phase 13)
  - 3. Underground Distribution Facilities Installation Agreement with Florida Power & Light (FPL)
  - 4. Agreement with Florida Waterways, Inc. for Aquatic Maintenance (Reverie)
  - 5. Agreement with Florida Waterways, Inc. for Aquatic Maintenance (TrailMark)
  - 6. Agreement for Security System Operation/Maintenance Services with Envera Systems (Reverie)
- C. Approval of Minutes of the January 8 Meeting
- D. Balance Sheet as of December 31, 2024 and Statement of Revenues and Expenses for the Period Ending December 31, 2024
- E. Assessment Receipt Schedule
- F. Check Register
- VI. Consideration of Proposals for Landscape & Irrigation Maintenance Services RFP (Reverie)
- VII. Review of Reverie Amenity Policies
- VIII. Discussion Items:
  - A. Independent Contractor Agreements
  - B. Policy Enforcement
  - C. Pond Bank Landscape Maintenance (TrailMark)
  - D. Welcome Center Improvements