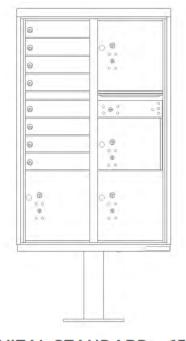

16 DOOR VITAL STANDARD - 1570-16

QTY: 12
2 PARCEL LOCKER/1 MAIL SLOT
SEQUENTIALLY NUMBERED

8 DOOR VITAL STANDARD - 1570-8T6

QTY: 1

4 PARCEL LOCKER/1 MAIL SLOT

SEQUENTIALLY NUMBERED

wo.382331 v.08.30.24

Six Mile Creek CDD - Trailmark - Phase 13

CBU

L. KENNERLY C. NORCROSS This document is the property of OnSight Industries, LLC. The information and technology embodied herein shall not be reproduced or copied in whole or in part without previous authorization in writing from OnSight Industries, LLC. 900 Central Park Drive, Sanford, FL 32771 P.407.830.8861 F.407.830.5569 onsight industries.com