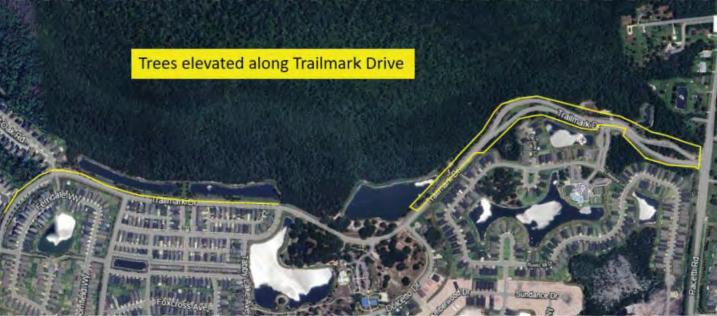

### **Maintenance Items**

- All spartina and Muhly grass cutbacks have been completed to prepare for Pine straw install in March. We are also following up with weed control and pre-emergence applications
- 6 We are currently working on winter tree elevation throughout community. We are on schedule to wrap up in the beginning of March. We will follow up upon completion
- 7 Hard and soft surfaces are being edged as needed during the winter months