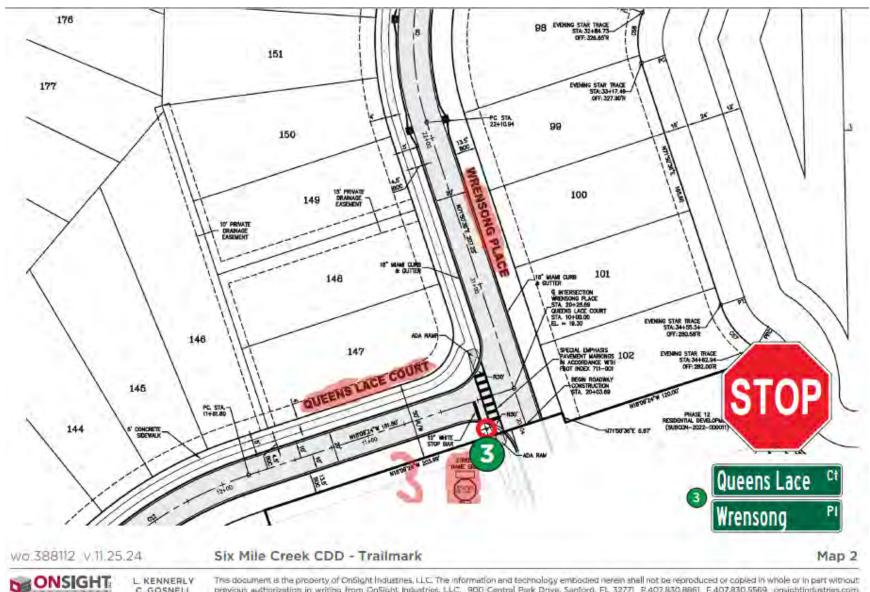

wo.382331 v.08.30.24

Six Mile Creek CDD - Trailmark - Phase 13

CBU Pad

L. KENNERLY C. NORCROSS This document is the property of OnSight Industries, LLC. The information and technology embodied herein shall not be reproduced or copied in whole or in part without previous authorization in writing from OnSight Industries, LLC. 900 Central Park Drive, Sanford, FL 32771 P.407.830.8861 F.407.830.5569 onsightindustries.com