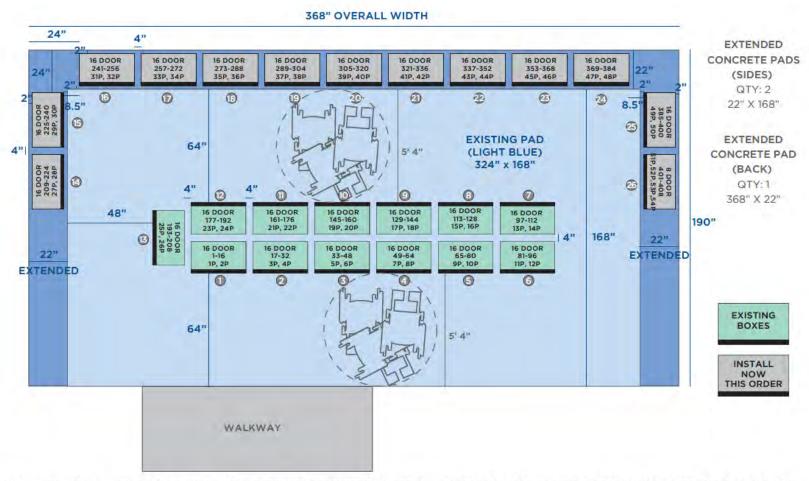

On Sight Industries, LLC

Page 2 of 2

MEASUREMENTS FOR PAD CALCULATED USING RADIUS TURN REQUIREMENTS AS DEFINED BY USPS CLUSTER BOX DEVELOPERS GUIDE (APPENDIX D G1-2-0 E-E3), ACCESSIBLE ROUTE DEFINED BY AMERICANS WITH DISABILITIES ACT ACCESSIBILITY GUIDELINES FOR BUILDINGS AND FACILITIES (APPENDIX A TO PART 1191 - SECTION 4.3).

wo.382331 v.08.30.24

Six Mile Creek CDD - Trailmark - Phase 13

CBU Pad

L. KENNERLY C. NORCROSS This document is the property of OnSight Industries, LLC. The information and technology embodied herein shall not be reproduced or copied in whole or in part without previous authorization in writing from OnSight Industries, LLC. 900 Central Park Drive, Sanford, FL 32771 P.407.830.8861 F.407.830.5569 onsightindustries.com

16 DOOR VITAL STANDARD - 1570-16

QTY: 12
2 PARCEL LOCKER/1 MAIL SLOT
SEQUENTIALLY NUMBERED

8 DOOR VITAL STANDARD - 1570-8T6

QTY: 1

4 PARCEL LOCKER/1 MAIL SLOT

SEQUENTIALLY NUMBERED

wo.382331 v.08.30.24

Six Mile Creek CDD - Trailmark - Phase 13