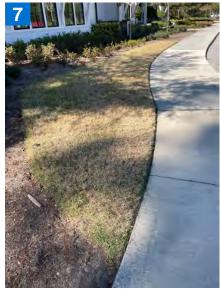

### **Recommendations for Property Enhancements**

- 1 Large oak limbs are encroaching newly installed palm trees. We recommend removing oak limbs before palms decline.
- 2 Starting to see declining turf at athletic field due to heavily shaded areas. We recommend elevating all three trees around athletic field to open up and allow more sunlight to these areas to promote the health of turf.
- 3 Second example of oak tree needing to be elevated around athletic field to help prevent declining turf
- 4 Second palm tree where Oak limbs need to be cut back away from Palm to avoid damage

### **Notes to Owner / Client**

- Mistletoe is growing in tree at north east corner of athletic field. We recommend removing to promote the health of tree as this can cause decline. I will get with our team to have this removed
- There are several soft tissue plants that were damaged due to cold around amenity center. We will continue to monitor and see how they bounce back in March