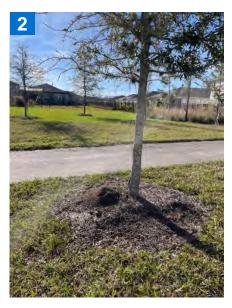

### **Recommendations for Property Enhancements**

- 1 Large oak limbs are encroaching newly installed palm trees. We recommend removing oak limbs before palms decline.
- 2 Starting to see declining turf at athletic field due to heavily shaded areas. We recommend elevating all three trees around athletic field to open up and allow more sunlight to these areas to promote the health of turf.
- 3 Second example of oak tree needing to be elevated around athletic field to help prevent declining turf
- 4 Second palm tree where Oak limbs need to be cut back away from Palm to avoid damage