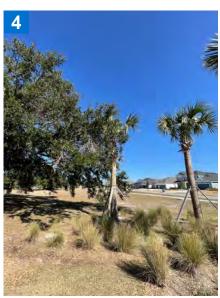

### **Recommendations for Property Enhancements**

- 1 Large oak limbs are encroaching newly installed palm trees. We recommend removing oak limbs before palms decline.
- 2 Starting to see declining turf at athletic field due to heavily shaded areas. We recommend elevating all three trees around athletic field to open up and allow more sunlight to these areas to promote the health of turf.
- 3 Second example of oak tree needing to be elevated around athletic field to help prevent declining turf
- 4 Second palm tree where Oak limbs need to be cut back away from Palm to avoid damage