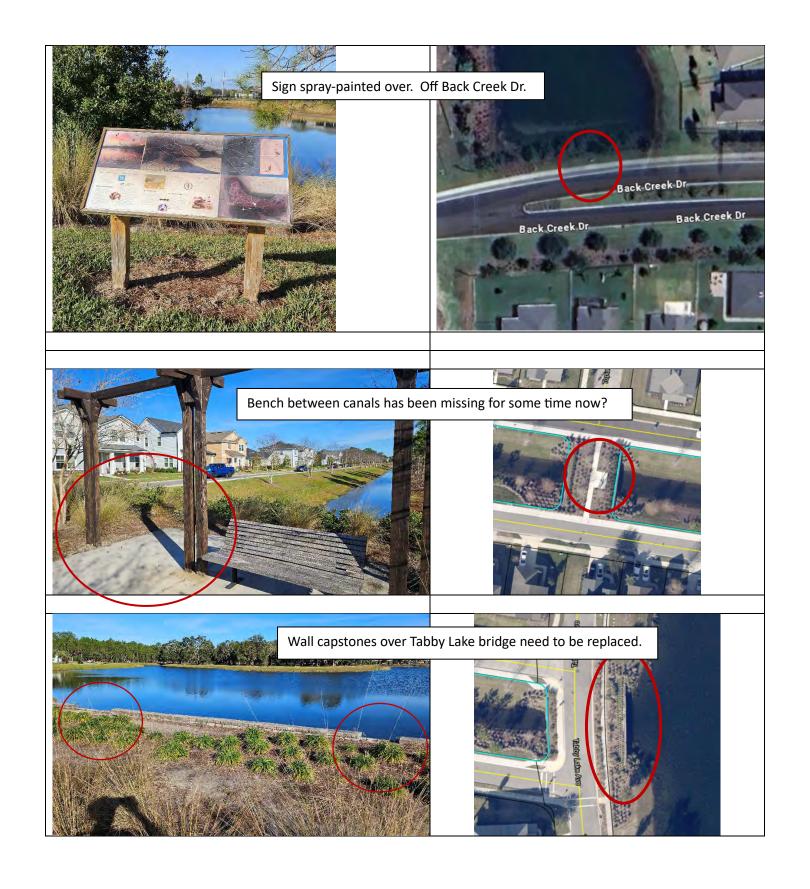

Summer break) 11am-7pm Daily

Aug 16,17,23,24,30,31, Sept 1 (Post Summer-Labor Day) 11am-7pm

### FEE:

Hourly Rate per staff member if total hours are 25 or more per week: \$26.66/hour (Rate will remain for the duration of the dates and times above). May 26, July 4, and September 1, 2025 are billed as 1.5X

Based on the above assumptions,

1 Pool Monitor - \$18,022.16

#### **OPTION 2:**

### **DATES and TIMES:**

May 24th - September 1st (WEEKENDS ONLY)\* 11am-7pm

\* Includes Memorial Day, July 4th, and Labor Day

#### FEE:

Hourly Rate per staff member if total hours are less than 25 per week: \$28.01/hour.

May 26, July 4, and September 1, 2025 are billed as 1.5X

Based on the above assumptions,

1 Pool Monitor - \$7,954.84



A.

1/2025 Sidewalks collapsing in public areas.

















# **Six Mile Creek CDD**



To: Six Mile Creek CDD Jim Oliver Wes Haber Board of Directors District Manager District Attorney Via E-mail Via E-mail Via E-mail

## Facility Usage

### Administrative Projects

• Staff continue to add new residents to community access control software.

# Proposals

### Maintenance Projects Completed

- New door handles on pool gates
- Final walkthrough for lap lane Warranty Drainage.
- Amenity Center Storm Drain fixed

### Maintenance Projects in Process

- Pre Spring pressure washing
- Phase 9 Construction Irrigation & path warranty

### **Board Discussion Items**

•

b.



### **FINAL PROGRESS REPORT FOR**

# Trailmark Amenity Expansion – Drainage Repairs

805 Trailmark Drive – St. Augustine FL 32092

**RECIPIENTS:** 

FOR THE WEEK ENDING: January