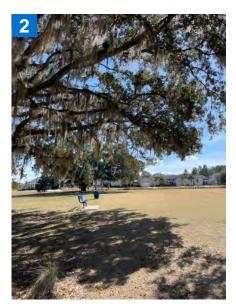

### **Recommendations for Property Enhancements**

- 1 Large oak limbs are encroaching newly installed palm trees. We recommend removing oak limbs before palms decline.
- 2 Starting to see declining turf at athletic field due to heavily shaded areas. We recommend elevating all three trees around athletic field to open up and allow more sunlight to these areas to promote the health of turf.
- 3 Second example of oak tree needing to be elevated around athletic field to help prevent declining turf
- 4 Second palm tree where Oak limbs need to be cut back away from Palm to avoid damage