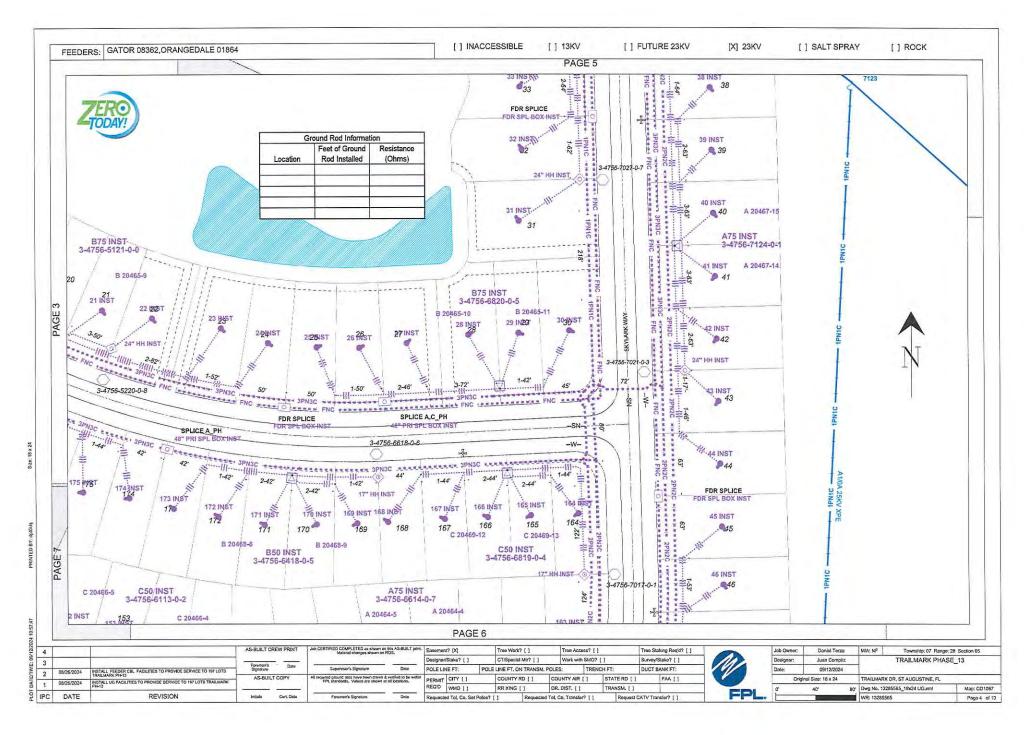

(2024 Bond Series-Phase 13)

- Ratification of Change Order No. 23 Trailmark Phase 12
- B. Ratification of Agreements / Proposals
  - 1. Agreement with OnSight Industries, LLC to Furnish & Install Mailboxes (Phase 13)
  - 2. Agreement with OnSight Industries, LLC to Furnish & Install Signage (Phase 13)
  - 3. Underground Distribution Facilities Installation Agreement with Florida Power & Light (FPL)
  - 4. Agreement with Florida Waterways, Inc. for Aquatic Maintenance (Reverie)
  - 5. Agreement with Florida Waterways, Inc. for Aquatic Maintenance (TrailMark)
  - 6. Agreement for Security System Operation/Maintenance Services with Envera Systems (Reverie)
- C. Approval of Minutes of the January 8 Meeting
- D. Balance Sheet as of December 31, 2024 and Statement of Revenues and Expenses for the Period Ending December 31, 2024
- E. Assessment Receipt Schedule
- F. Check Register
- VI. Consideration of Proposals for Landscape & Irrigation Maintenance Services RFP (Reverie)
- VII. Review of Reverie Amenity Policies
- VIII. Discussion Items:
  - A. Independent Contractor Agreements
  - B. Policy Enforcement
  - C. Pond Bank Landscape Maintenance (TrailMark)
  - D. Welcome Center Improvements