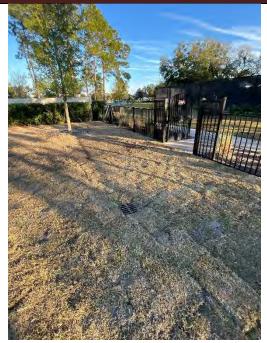

# **Carryover Items**

- Topiary Island- turf
  weeds have been treated
  and plumbago plants and
  ornamental grasses area
  schedule to be cutback.
- 2 Plumbago plants will be scheduled to be cut back and fertilized after cold temps have passed

### **Completed Items**

- 1 Muhly grasses throughout property are scheduled to be cut back in February. We will follow upon completion
- We are starting to see several ant mounds popping up throughout the community. We will have our teams treat as needed
- Common area beds are being treated for weed control on a weekly rotation
- There is a heavy stand of leaves located at Kayak parking area. We will have our team remove during next visit