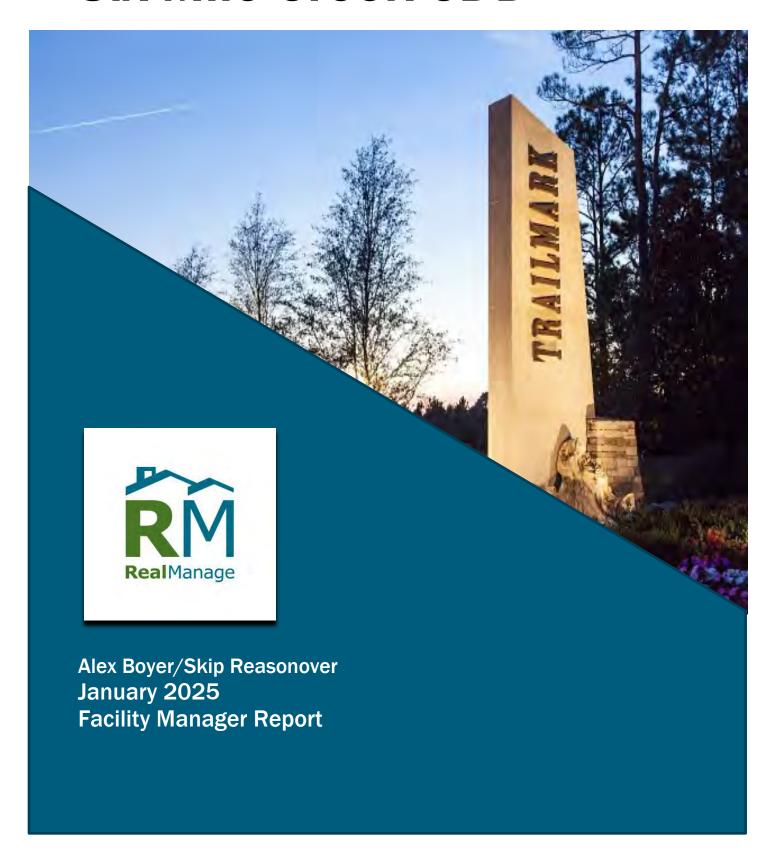

### **Customer Focus Areas**

Clubhouse- focal areas(weeds and debris), Complete site, Entrance appearance, Tornado clean up, Hurricane clean up

### **Recommendations for Property Enhancements**

- 1 Large oak limbs are encroaching newly installed palm trees. We recommend removing oak limbs before palms decline.
- 2 Starting to see declining turf at athletic field due to heavily shaded areas. We recommend elevating all three trees around athletic field to open up and allow more sunlight to these areas to promote the health of turf.
- 3 Second example of oak tree needing to be elevated around athletic field to help prevent declining turf
- 4 Second palm tree where Oak limbs need to be cut back away from Palm to avoid damage

### **Notes to Owner / Client**

- Mistletoe is growing in tree at north east corner of athletic field. We recommend removing to promote the health of tree as this can cause decline. I will get with our team to have this removed
- There are several soft tissue plants that were damaged due to cold around amenity center. We will continue to monitor and see how they bounce back in March