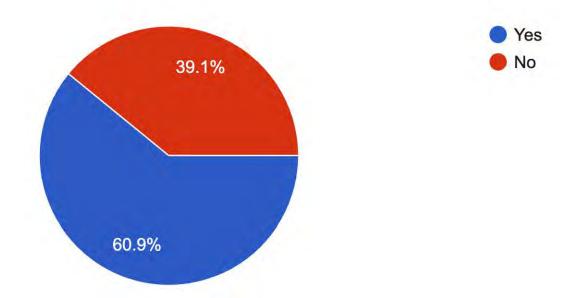

# **Completed Items**

5 Low hanging moss in trees have been scheduled to be removed.

Would you support the installation of a License Plate Reader (LPR) at the front entrance of the community?

381 responses