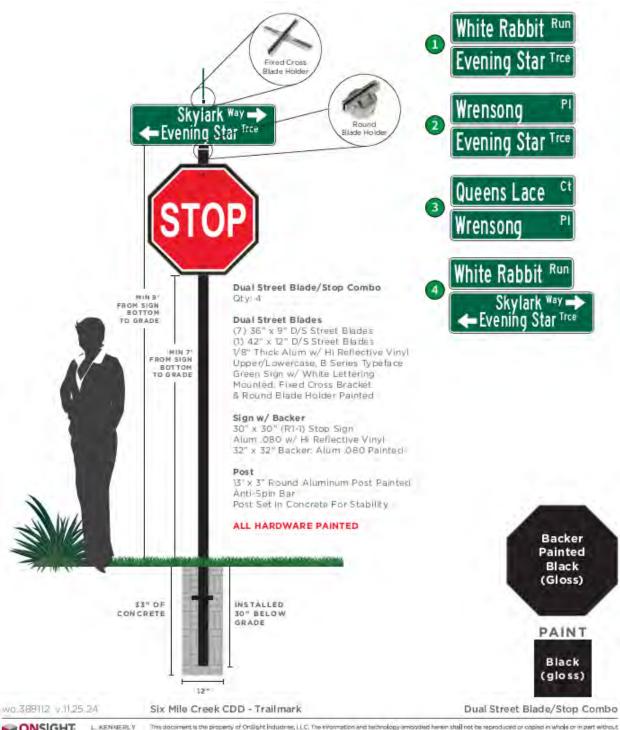

### Serving NE Florida Since 1974

Project: Trailmark 12

Owner: Six Mile Creek CDD

Engineer: England-Thims & Miller

Change Order No: 23

Date: 1/6/2025

Contract for: SITE WORK