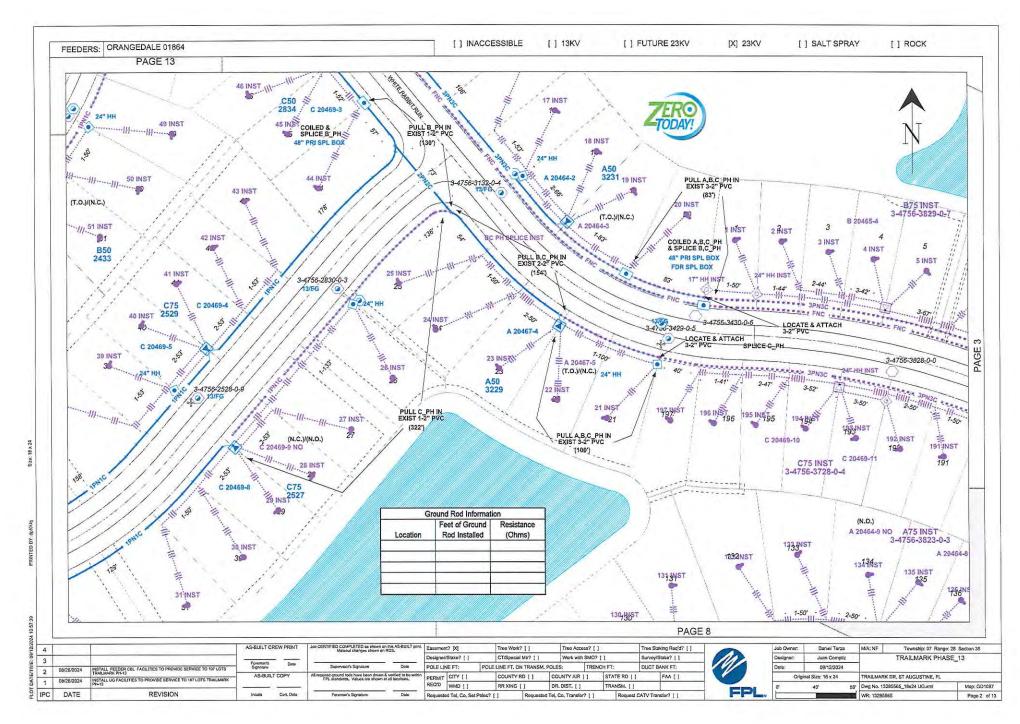

(2024 Bond Series-Phase 13)

- Ratification of Change Order No. 23 Trailmark Phase 12
- B. Ratification of Agreements / Proposals
  - 1. Agreement with OnSight Industries, LLC to Furnish & Install Mailboxes (Phase 13)
  - 2. Agreement with OnSight Industries, LLC to Furnish & Install Signage (Phase 13)
  - 3. Underground Distribution Facilities Installation Agreement with Florida Power & Light (FPL)
  - 4. Agreement with Florida Waterways, Inc. for Aquatic Maintenance (Reverie)
  - 5. Agreement with Florida Waterways, Inc. for Aquatic Maintenance (TrailMark)
  - 6. Agreement for Security System Operation/Maintenance Services with Envera Systems (Reverie)
- C. Approval of Minutes of the January 8 Meeting
- D. Balance Sheet as of December 31, 2024 and Statement of Revenues and Expenses for the Period Ending December 31, 2024
- E. Assessment Receipt Schedule
- F. Check Register
- VI. Consideration of Proposals for Landscape & Irrigation Maintenance Services RFP (Reverie)
- VII. Review of Reverie Amenity Policies
- VIII. Discussion Items:
  - A. Independent Contractor Agreements
  - B. Policy Enforcement
  - C. Pond Bank Landscape Maintenance (TrailMark)
  - D. Welcome Center Improvements