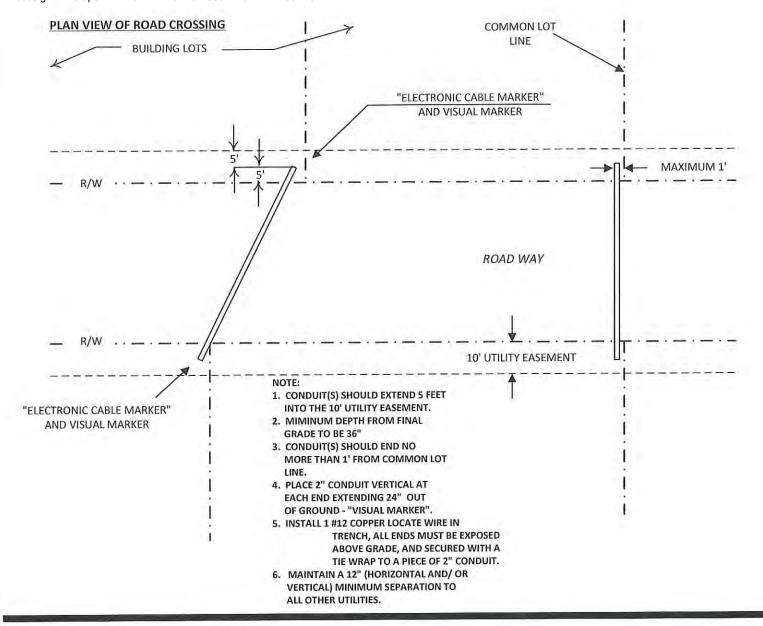

said facilities, and
- e) apply a credit in the amount of \$181,909.68 in the event that the Customer has made or has agreed to make a contribution in aid of construction for other underground distribution facilities associated with this Agreement.
- 3. This agreement is subject to FPL's General Rules and Regulations for Electric Service and the Rules of the Florida Public Service Commission.

IN WITNESS WHEREOF the parties hereto have caused the Agreement to be duly executed to be effective as of the day and year first written above:

| APPLICANT:  SIGNED  EEAF51DA3F10477 | FPL:<br>SIGNED        |
|-------------------------------------|-----------------------|
| NAME                                | NAMEDaniel Terza      |
| TITLE Chair                         | TITLE Senior Engineer |







# NOTIFICATION OF FPL FACILITIES

Customer/Agency SIX MILE CREEK CDD

Developer/Contractor Name GREENPOINTE COMMUNITIES, LLC
Location of Project TRAILMARK DR

FPL Representative DANIEL TERZA

Developer/Contractor Representative NICK McKENNA

Date of Meeting/Contact:05/21/2024 Project Number/Name: TRAILMARK 13 City: ST. AUGUSTINE

Phone: 904-824-7617

Work Request #/Work Order #: 13285565

FPL calls your attention to the fact that there may be energized, high voltage electric lines, both overhead and underground, located in the area of this project. It is imperative that you visually survey the area and that you also take the necessary steps to identify all overhead and underground facilities prior to commencing construction to determine whether the construction of any proposed improv