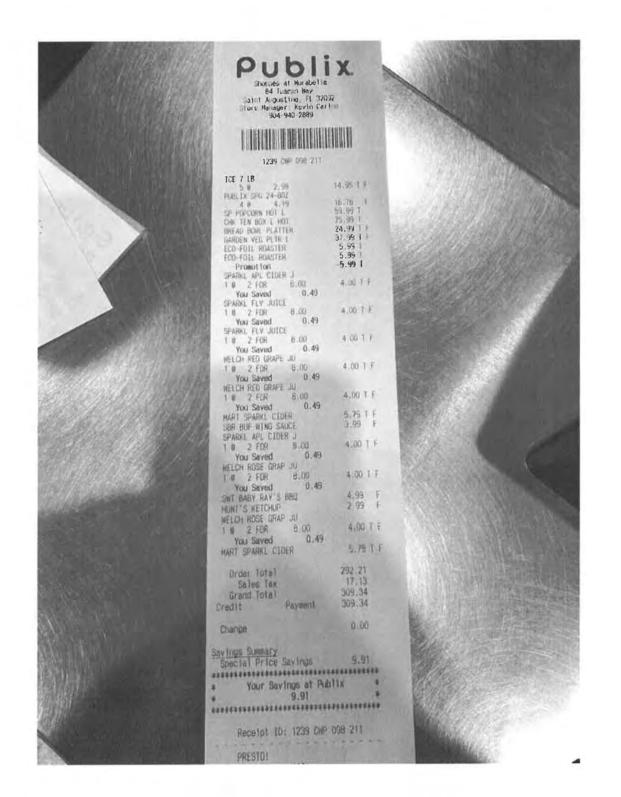

99 mm) PROMO DISCOUN \$1.20 -013051609757 300Z CLR SCR \$17.00 JEOZ CLA SENTIER DIBBOUD DRIN PRICE (ST7 00 wa) PROMO DISCOUN \$3.40 -013051609757 3002 DLW SCA \$17.00 1 \$00Z CLR SCRITTER DIAMOND BRIG PRICE (\$17.00 ea) PROHO BISCOUN 63.40 -SUBTOTAL 451 17 THEN HERCH TAX 9 6 500s. \$3.33 TOTAL \$54 50 CR AMEX \$54.50 ITEHS . 5 YOU SAVED \$12.80 2.00000000001284 DHP APPR: 803986 Aprilication Label AMERICAN CHRESS AC SCIONISSBASZACEF 1VH 0000008000 A16 A000000025010301 TS1 F800 ARE: QO STORE 914 TRN 46 REG 4

12-31-2024 12:01:07 PM

1E2 1176 004 01MN

\*1E2117600401MN\*

ALL SALES ARE FINAL

DESCRIPTION OF THE OWNERS OF THE OWNER, THE Happy Holidam AND THE PERSON AND TH \*\*\*\*\*\*\*\*\*\*\*\*\*\*\*\*\*\*\*\*\*\*\*\*\*\*\*\*\*\* \*\*\*\*\*\*\*\*\*\*\*\*\*\*\*\*\*\*\*\*\*\*\*\*\*\*\*\*\*\*





# amazon.com

Final Details for Order #112-1258918-1123452

Order Placed: January 2, 2025

Amazon.com order number: 112-1258918-1123462

Order Total: \$27.98

#### **Business order information**

Client purchasing for: Dream Finders

Community purchasing for: Reverie at TrailMark

#### Shipped on January 3, 2025

Items Ordered Price

1 Of: Nestle Coffee mate Coffee Creamer, French Vanilla, Liquid Creamer Singles, Non Dairy, No Refrigeration, 0.375 fl oz Tubs \$27.98

(Pack of 360)

Sold by: Amazon (seller profile)

Business Price Condition: New

Shipping Address: Item(s) Subtotal: \$27.98

Katharine Passantino Shipping & Handling: \$0.00 35 RUSTIC MILL DR

SAINT AUGUSTINE, FL 32092-7940

United States Total before tax: \$27.98

Sales Tax: \$0.00

Shipping Speed:

Credit Card transactio