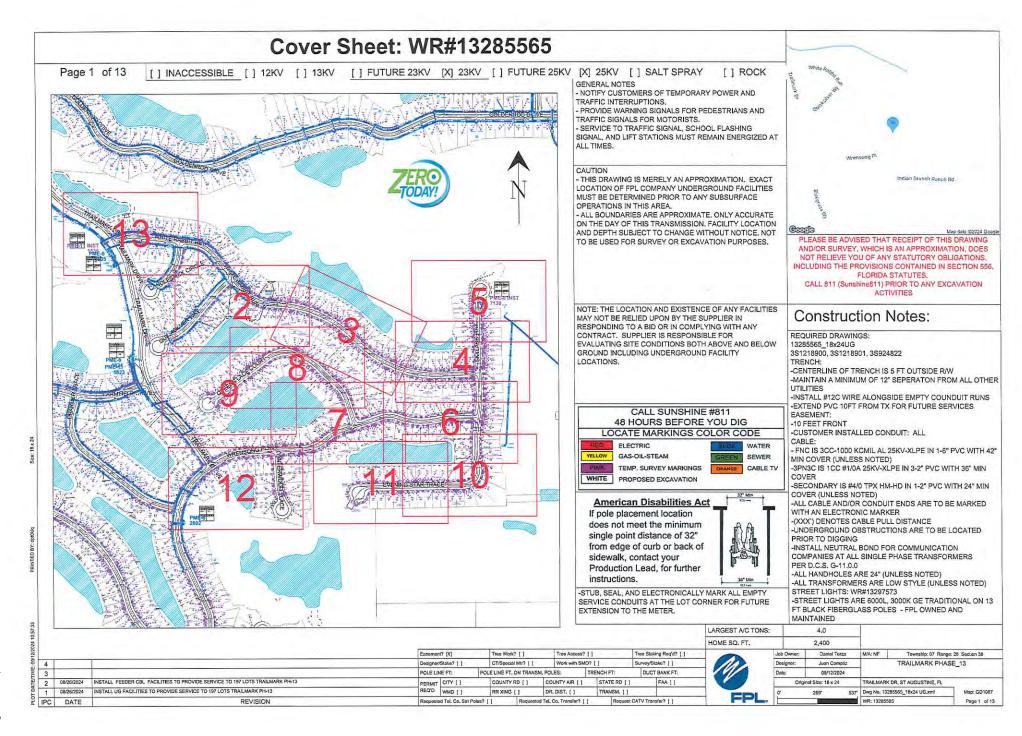

(2024 Bond Series-Phase 13)

- Ratification of Change Order No. 23 Trailmark Phase 12
- B. Ratification of Agreements / Proposals
  - 1. Agreement with OnSight Industries, LLC to Furnish & Install Mailboxes (Phase 13)
  - 2. Agreement with OnSight Industries, LLC to Furnish & Install Signage (Phase 13)
  - 3. Underground Distribution Facilities Installation Agreement with Florida Power & Light (FPL)
  - 4. Agreement with Florida Waterways, Inc. for Aquatic Maintenance (Reverie)
  - 5. Agreement with Florida Waterways, Inc. for Aquatic Maintenance (TrailMark)
  - 6. Agreement for Security System Operation/Maintenance Services with Envera Systems (Reverie)
- C. Approval of Minutes of the January 8 Meeting
- D. Balance Sheet as of December 31, 2024 and Statement of Revenues and Expenses for the Period Ending December 31, 2024
- E. Assessment Receipt Schedule
- F. Check Register
- VI. Consideration of Proposals for Landscape & Irrigation Maintenance Services RFP (Reverie)
- VII. Review of Reverie Amenity Policies
- VIII. Discussion Items:
  - A. Independent Contractor Agreements
  - B. Policy Enforcement
  - C. Pond Bank Landscape Maintenance (TrailMark)
  - D. Welcome Center Improvements