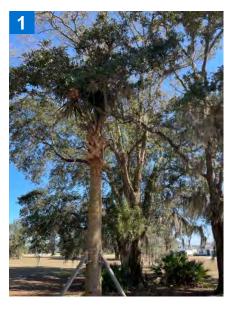

### **Recommendations for Property Enhancements**

- 1 Large oak limbs are encroaching newly installed palm trees. We recommend removing oak limbs before palms decline.
- 2 Starting to see declining turf at athletic field due to heavily shaded areas. We recommend elevating all three trees around athletic field to open up and allow more sunlight to these areas to promote the health of turf.
- 3 Second example of oak tree needing to be elevated around athletic field to help prevent declining turf
- 4 Second palm tree where Oak limbs need to be cut back away from Palm to avoid damage