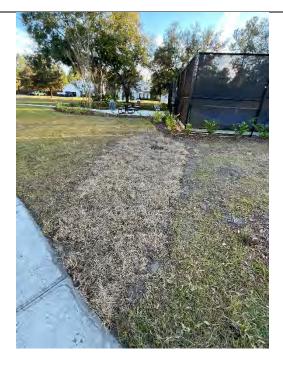

### **Recommendations for Property Enhancements**

- 1 Large oak limbs are encroaching newly installed palm trees. We recommend removing oak limbs before palms decline.
- 2 Starting to see declining turf at athletic field due to heavily shaded areas. We recommend elevating all three trees around athletic field to open up and allow more sunlight to these areas to promote the health of turf.
- 3 Second example of oak tree needing to be elevated around athletic field to help prevent declining turf
- 4 Second palm tree where Oak limbs need to be cut back away from Palm to avoid damage

### **Notes to Owner / Client**

- Mistletoe is growing in tree at north east corner of athletic field. We recommend removing to promote the health of tree as this can cause decline. I will get with our team to have this removed
- There are several soft tissue plants that were damaged due to cold around amenity center. We will continue to monitor and see how they bounce back in March