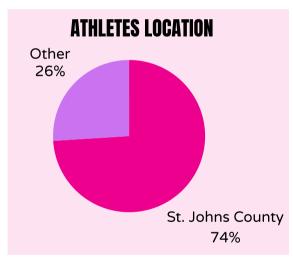

unty, FL and Laredo, TX

### SOFTBALL



- 12 teams
- Camps & Clinics Prime Invitational
- tournament New location in
- central FL

### **FLAG FOOTBALL**



- 12 teams
- Started June 2023 Partnership with the Jax Sharks and **Bartram bears**

### VOLLEYBALL



- In Collaboration with JJVA
- Both girls and boys teams

### **PRIME INTERNATIONAL**



- Prime International offers an all-inclusive program that invites international teams to the U.S. to participate in sports tournaments, trips, and events, featuring soccer, volleyball, cheerleading, and basketball.
- Teams enjoy a curated experience including travel arrangements, accommodations, and competitive play under the Prime banner, ensuring a seamless and engaging experience for athletes from around the world.





### **MEMBERSHIP**





### COMBINED YEARS OF COACHING EXPERIENCE +965 YEARS

## **STAFF**











PICKLEBALL PROGRAM



T-BALL Program



Coming soon.



Coming soon.

Coming soon.

Coming soon.







## **IMMEDIATE BENEFITS**

0

Access to 18,000+ families in the St. Johns County/Jacksonville areas.

16.5K+ Email Contacts & growing!

14K Instagram Followers

37,506 Facebook reach & thriving!

Al integration with all communications: SMS, Voicemail Drops, email.



## **LET'S TEAM UP!**



- Florida Prime will revenue share a % or fee of all soccer instruction, clinics, camps, and all other soccer related revenue.
- Florida Prime will be the exclusive provider of all the sports agreed by both organizations, instruction, events, league coordination, and youth sport camps.
- Florida Prime will manage all spor