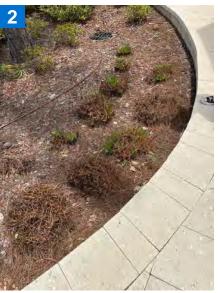

## **Recommendations for Property Enhancements**

- Entry to pool area there are still some plants that did not come back that had cold damage. We were recommend replacing.
- 2 Bulbine located behind pool area is mostly dead from cold damage. We will have our team remove and propose to replace with an alternative plant as this does not hold up well during the winter cold temperatures
- 3 There are several dead and declining pine trees throughout the community. We will be submitting a proposal before upcoming board meeting to remove. This will help reduce the spread of further pests and diseases.
- 4 There are 16 dead pine trees located along preserve line behind units 887, 873, and 861. These are considered fall hazards. We can provide a quote to flush cut and drop into preserve areas.