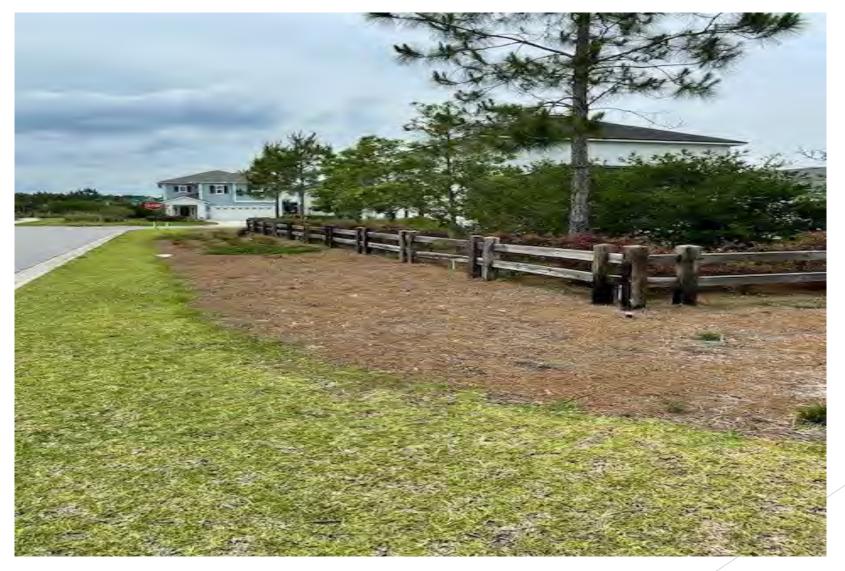

## **Recommendations for Property Enhancements**

- Entry to pool area there are still some plants that did not come back that had cold damage. We were recommend replacing.
- 2 Bulbine located behind pool area is mostly dead from cold damage. We will have our team remove and propose to replace with an alternative plant as this does not hold up well during the winter cold temperatures
- 3 There are several dead and declining pine trees throughout the community. We will be submitting a proposal before upcoming board meeting to remove. This will help reduce the spread of further pests and diseases.
- 4 There are 16 dead pine trees located along preserve line behind units 887, 873, and 861. These are considered fall hazards. We can provide a quote to flush cut and drop into preserve areas.