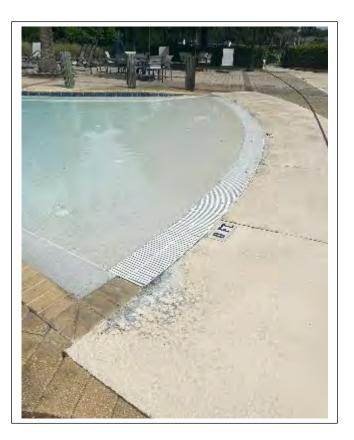

Try email marketing for free today!

### **Completed Projects – Gym**





- All gym equipment has been repaired, including a recently repaired cable, and will continue to be checked to make sure equipment is in working order.
- Gym wipes have been restocked and will continue to be monitored and replaced as needed.
- The gym is continuing to be professionally cleaned weekly.

## Completed Projects – Pool Deck







- The pool was closed for two days in August so GMS could treat some of the black algae spots.
- Strong chemicals were used to treat the black algae and the pool was thoroughly cleaned.
- The battery for the ADA compliant lift chair is operational and the chair has been cleaned.
- Three new life rings have been placed in the pool area.

# In Progress Projects – Pool Deck





• The entrance to the pool will be scrubbed and painted at the same time the pool is drained for treatment of the black algae, which will be sometime after the busy season.

# In Progress Projects – Pool Deck



- Additional projects in progress on the pool deck:
  - Replace broken pool chemical containers – both containers have broken doors that will not close properly.

Note: New containers have been delivered and will be assembled and installed.

## Upcoming Projects – Tennis Court





- Multiple cracks in the surface of the tennis courts.
- Quotes to repair have been requested.
- Upon completion of surface repairs, benches will be obtained.
- Upon completion of surface repairs, quotes for shade options will be obtained.

# Upcoming Projects – Soccer Field

• Upon Board approval pric