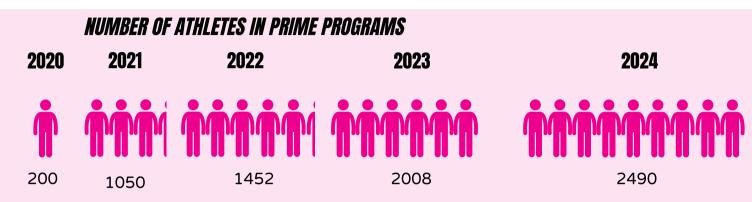

County, FL and Laredo, TX

### SOFTBALL



- 12 teams
- Camps & Clinics Prime Invitational
- tournament New location in
- central FL

### **FLAG FOOTBALL**



- 12 teams
- Started June 2023 Partnership with the Jax Sharks and **Bartram bears**

### VOLLEYBALL



- In Collaboration with JJVA
- Both girls and boys teams

### **PRIME INTERNATIONAL**



- Prime International offers an all-inclusive program that invites international teams to the U.S. to participate in sports tournaments, trips, and events, featuring soccer, volleyball, cheerleading, and basketball.
- Teams enjoy a curated experience including travel arrangements, accommodations, and competitive play under the Prime banner, ensuring a seamless and engaging experience for athletes from around the world.





### **MEMBERSHIP**





### COMBINED YEARS OF COACHING EXPERIENCE +965 YEARS

## **STAFF**











PICKLEBALL PROGRAM



T-BALL Program



Coming soon.



Coming soon.

Coming soon.

Coming soon.







## **IMMEDIATE BENEFITS**

0

Access to 18,000+ families in the St. Johns County/Jacksonville areas.

16.5K+ Email Contacts & growing!

14K Instagram Followers

37,506 Facebook reach & thriving!

Al integration with all communications: SMS, Voicemail Drops, email.



## **LET'S TEAM UP!**



- Florida Prime will revenue share a % or fee of all soccer instruction, clinics, camps, and all other soccer related revenue.
- Florida Prime will be the exclusive provider of all the sports agreed by both organizations, instruction, events, league coordination, and youth sport camps.
- Florida Prime will manage all sp