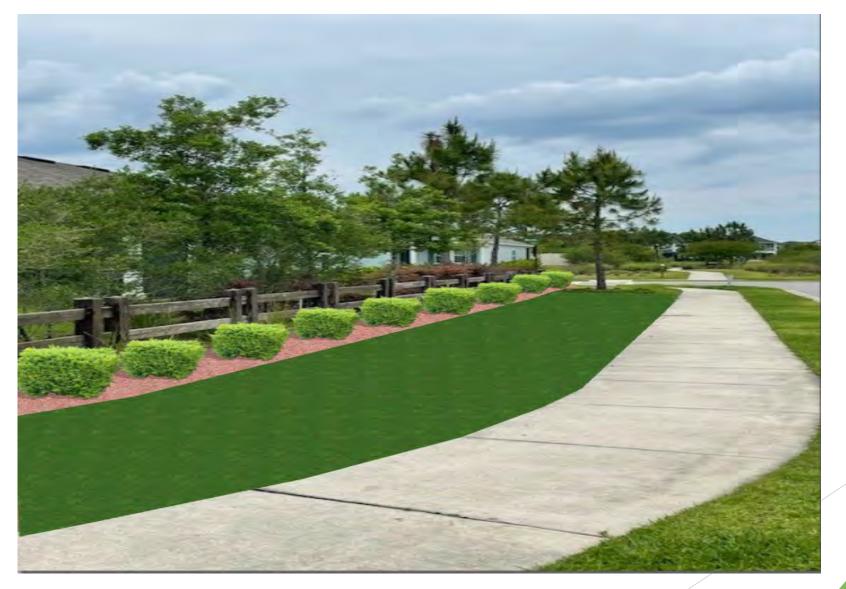

## **Carryover Items**

1 Northwest walking path going into Oak Grove along Trailmark Drive, There are a few low hanging limbs that that need to be elevated. We will get with our team and have this addressed this week while on site..