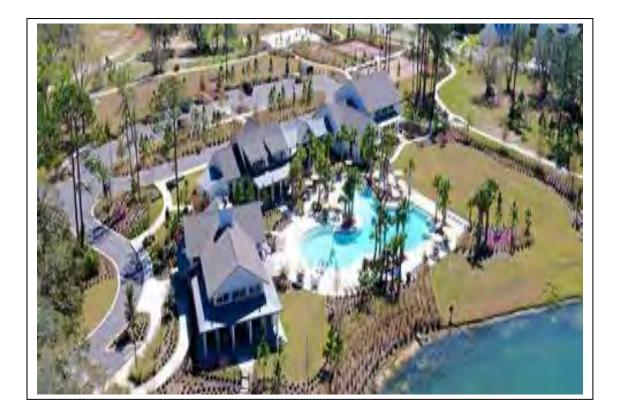

installing diamond plating in the gym and finish repainting the walls and trim.
- Resetting pavers located on the Pool Deck and the surrounding area.
- Pressure wash the Camp House and the surrounding area, including the Amenity Entryway and sidewalk.
- Sand and repaint all rusted crash bars located throughout the property.
- Remove pine needles and other debris from all amenity center gutters
- Obtain quotes to repair office air conditioning

- > Facilitate repairs of damaged sidewalks and signage throughout community
- GMS suggests purchasing additional trash cans for front entry and Camp House
- Service call to ATT to get TV in gym working

# Conclusion

For any questions or comments regarding the above information, contact Elena Barron, Amenity Manager, at Trailmarkmanager@gmsnf.com



*b*.



| Customer:                                                       | Trailmark    | Date of Visit:                             |                           |    |   | 5/25/2025                         |               |   |                   |                                     |                 |                      |      |       |        |     |
|-----------------------------------------------------------------|--------------|--------------------------------------------|---------------------------|----|---|-----------------------------------|---------------|---|-------------------|-------------------------------------|-----------------|----------------------|------|-------|--------|-----|
| Customer ID:                                                    |              |