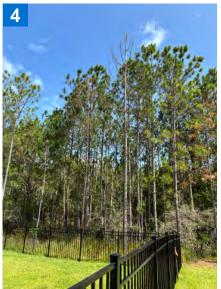

## **Recommendations for Property Enhancements**

- Entry to pool area there are still some plants that did not come back that had cold damage. We were recommend replacing.
- 2 Bulbine located behind pool area is mostly dead from cold damage. We will have our team remove and propose to replace with an alternative plant as this does not hold up well during the winter cold temperatures
- 3 There are several dead and declining pine trees throughout the community. We will be submitting a proposal before upcoming board meeting to remove. This will help reduce the spread of further pests and diseases.
- 4 There are 16 dead pine trees located along preserve line behind units 887, 873, and 861. These are considered fall hazards. We can provide a quote to flush cut and drop into preserve areas.