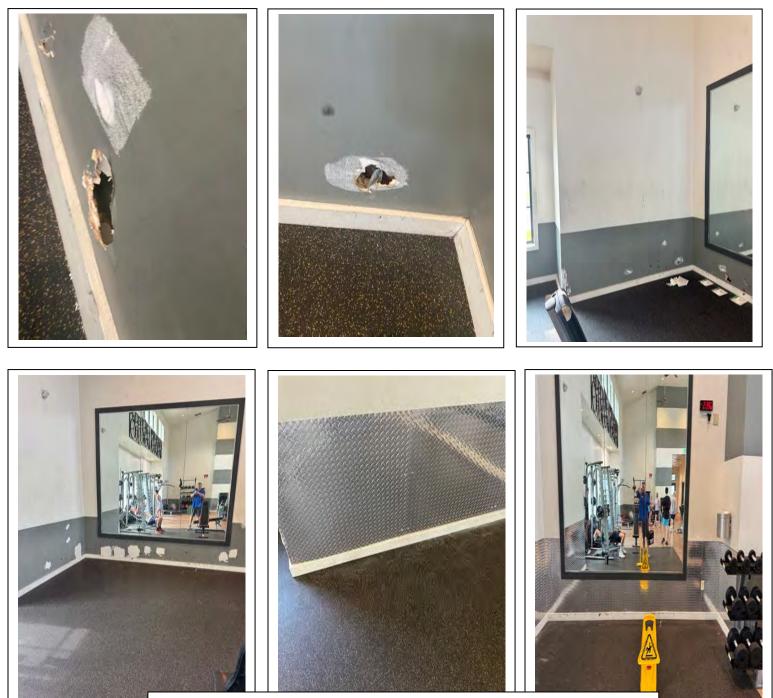

weekly maintenance responsibilities:

- Roadways, pickleball courts, playgrounds, pool areas, sports complexes, and parking lots are inspected for debris and any necessary repairs.
- > All trash receptacles are checked daily and emptied as needed.
- > All pool furniture is straightened and organized at the start of each day.
- Lighting inspections are conducted every month, and bulbs are replaced as needed.
- The entryway, back patio, Front Patio, Pool deck, front sidewalks, and surrounding area are inspected for debris.
- All gym equipment is inspected monthly to ensure it's in proper working order.
- Further maintenance tasks are conducted on an as-needed basis.
   Examples of these developments are listed in the following pages.

# **Transition Update**







# **Completed Projects**



GMS patched multiple holes located throughout the gym; we also installed Diamond plating to help prevent future damage to the walls and surrounding area and also painted the surrounding trim.



GMS installed a key box for the Vendors and Staff in the Amenity Office.

#### Additional Maintenance Tasks completed

- Staff installed additional lockboxes outside of the Amenity Center for staff and Vendors for access.
- Staff have started organizing the maintenance closets and making an active inventory of all the items present.

#### **Upcoming Maintenance Tasks/Objectives**

- Replace the broken paver located at the front entry stairs of the Amenity Center
- Trimming the landscape hedges from the entry down the drive to the Amenity Center (BV).
- Removing dead pines located down the main en