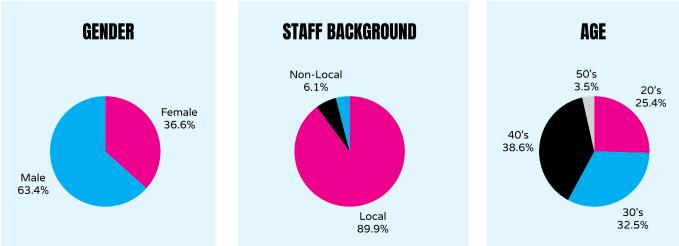

Prime Invitational
- tournament New location in
- central FL

### **FLAG FOOTBALL**



- 12 teams
- Started June 2023 Partnership with the Jax Sharks and **Bartram bears**

### VOLLEYBALL



- In Collaboration with JJVA
- Both girls and boys teams

### **PRIME INTERNATIONAL**



- Prime International offers an all-inclusive program that invites international teams to the U.S. to participate in sports tournaments, trips, and events, featuring soccer, volleyball, cheerleading, and basketball.
- Teams enjoy a curated experience including travel arrangements, accommodations, and competitive play under the Prime banner, ensuring a seamless and engaging experience for athletes from around the world.





### **MEMBERSHIP**





### COMBINED YEARS OF COACHING EXPERIENCE +965 YEARS

## **STAFF**











PICKLEBALL PROGRAM



T-BALL Program



Coming soon.



Coming soon.

Coming soon.

Coming soon.







## **IMMEDIATE BENEFITS**

0

Access to 18,000+ families in the St. Johns County/Jacksonville areas.

16.5K+ Email Contacts & growing!

14K Instagram Followers

37,506 Facebook reach & thriving!

Al integration with all communications: SMS, Voicemail Drops, email.



## **LET'S TEAM UP!**



- Florida Prime will revenue share a % or fee of all soccer instruction, clinics, camps, and all other soccer related revenue.
- Florida Prime will be the exclusive provider of all the sports agreed by both organizations, instruction, events, league coordination, and youth sport camps.
- Florida Prime will manage all sports related activities outside of social play.
- Trailmark will work wi