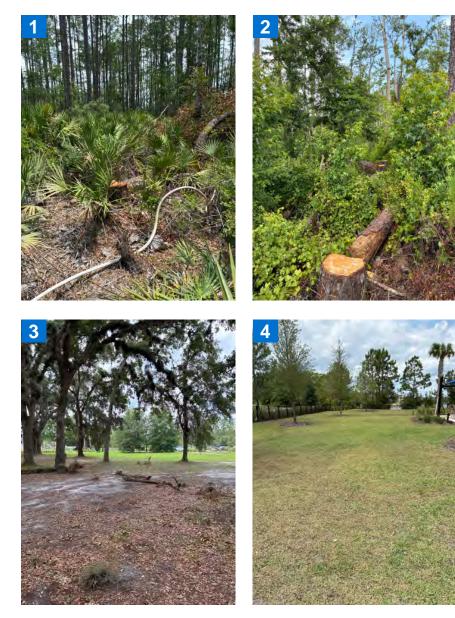

## **Recommendations for Property Enhancements**

- Entry to pool area there are still some plants that did not come back that had cold damage. We were recommend replacing.
- 2 Bulbine located behind pool area is mostly dead from cold damage. We will have our team remove and propose to replace with an alternative plant as this does not hold up well during the winter cold temperatures
- 3 There are several dead and declining pine trees throughout the community. We will be submitting a proposal before upcoming board meeting to remove. This will help reduce the spread of further pests and diseases.
- 4 There are 16 dead pine trees located along preserve line behind units 887, 873, and 861. These are considered fall hazards. We can provide a quote to flush cut and drop into preserve areas.

### Notes to Owner / Client

- 79 Canterwood plhazardous tree was flush cut and dropped into preserve area
- 2 112 Goldenrod three hazardous trees have been flush cut and dropped behind home and to preserve area
- 3 There are some large fallen limbs in the Oak Grove north of athletic field that came down during the last storm.
- 4 Zoysia turf located inside of pool area- Turf color is slowly improving. We will gather a soil sample and have it tested and follow up with our findings. this area also holds a lot of water