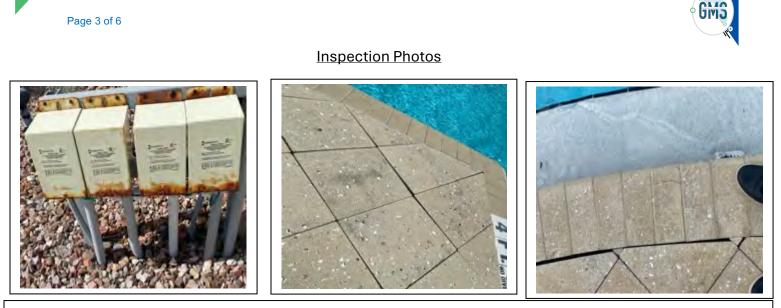

### COMMENTS, AREAS WHICH REQUIRE SPECIAL ATTENTION OR WORK:

This week while on site we mowed, edge sidewalks, line trimmed and blow. Trimmed around athletic field, Sprayed for weeds

on Trailmark Drive from the entrance up to the Dog Park, Shelmore and the berm from the corner of Shelmore up to Split Oak.

Mowed lakes #7, 9, 14, 15 and 24.

Next week we will be mowing, edging curves, line trimming, blowing, trimming, Continue to spray for weeds on trailmark drive,

fields behind the pool area and mowing lakes as needed.