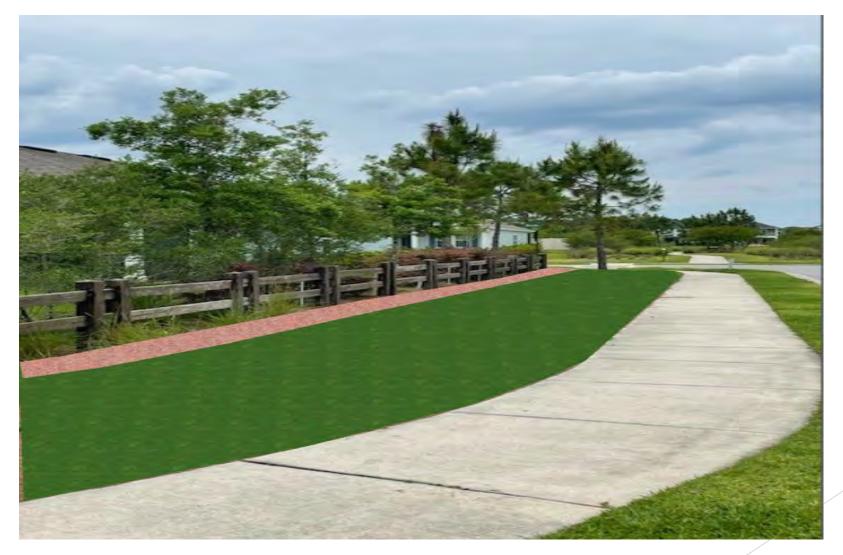

## **Carryover Items**

1 Northwest walking path going into Oak Grove along Trailmark Drive, There are a few low hanging limbs that that need to be elevated. We will get with our team and have this addressed this week while on site..