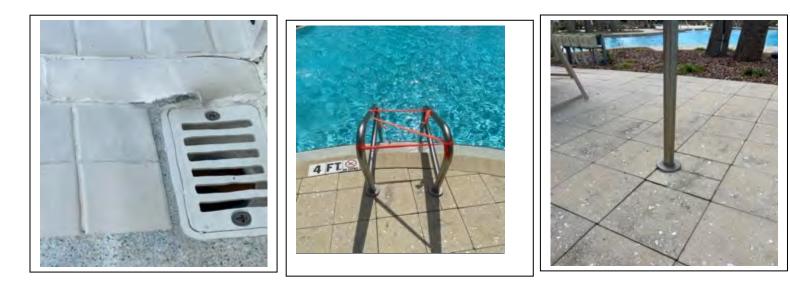

GMS Field Operations Report.docx

ORLANDO 219 E. Livingston St. Orlando, FL 32801 (407) 841-5524 ST. AUGUSTINE 50 Ellis Street Suite 208 St. Augustine, FL 32095 (904) 288-7667 
 ST. AUGUSTINE
 FT. LAUDERDALE

 475 West Town Place
 5385 N. Nob Hill Road

 Suite 114
 Sunrise, FL 33351

 St. Augustine, FL 32092
 (954) 721-8681

 (904) 940-5850
 (954) 721-8681

<u>TAMPA</u> 4530 Eagle Falls PI Tampa, FL 33619 (813) 344-4844 PALM COAST 393 Palm Coast Parkway SW Suite 4 Palm Coast, FL 32137 (904) 940-5850 KNOXVILLE 1001 Bradford Way Kingston, TN 37763 (865) 717-7700

<u>WWW.GOVMGTSVC.COM</u>

Page 2 of 6



#### **Inspection Photos**



Multiple holes are located throughout the gym. To avoid this issue going forward, I recommend patching holes and installing diamond plating on walls afterward.



The transition seam is coming up from the skimmer grate and needs to be patched ASAP. I recommend reporting to the pool vendor. Also, the ladder has a broken entry step that needs to be remounted, and the entry guide's railings are loose and need to be tightened.

#### <u>WWW.GOVMGTSVC.COM</u>



It is recommended that a qualified electrician be engaged to replace the rusted low-voltage transmitter boxes located in the pool pack area. This action is essential not only for safety reasons but also to prevent potential water ingress, which could compromise the electrical components within these boxes. Additionally, there are visible issues with the coping around the pool deck, along with multiple shifting pavers causing low areas. To address these concerns, it is advisable to re-level these