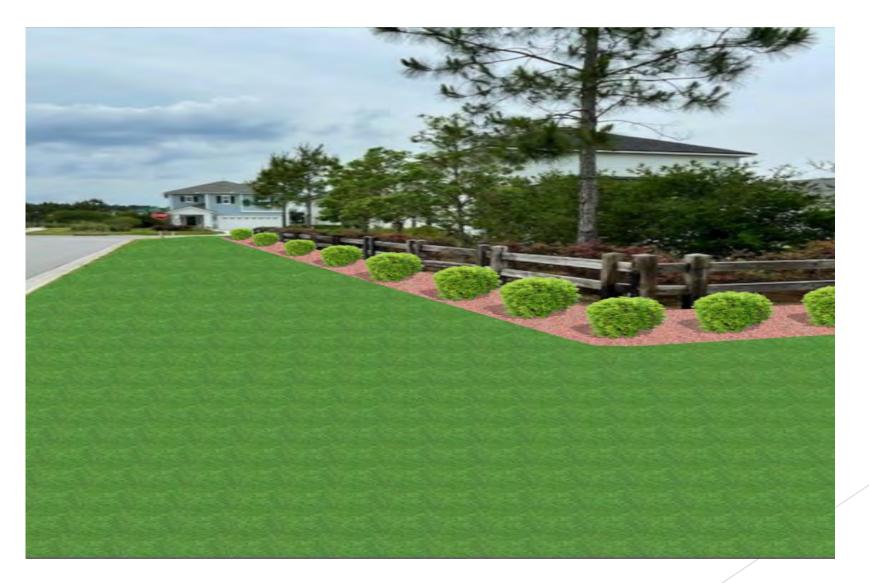

## **Recommendations for Property Enhancements**

- Entry to pool area there are still some plants that did not come back that had cold damage. We were recommend replacing.
- 2 Bulbine located behind pool area is mostly dead from cold damage. We will have our team remove and propose to replace with an alternative plant as this does not hold up well during the winter cold temperatures
- 3 There are several dead and declining pine trees throughout the community. We will be submitting a proposal before upcoming board meeting to remove. This will help reduce the spread of further pests and diseases.
- 4 There are 16 dead pine trees located along preserve line behind units 887, 873, and 861. These are considered fall hazards. We can provide a quote to flush cut and drop into preserve areas.