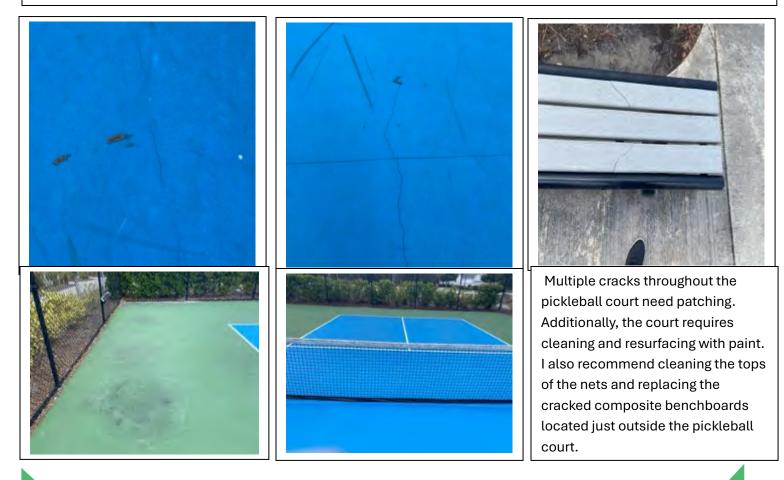

the playground has a rusty crash bar that needs replacing. Addressing these issues will enhance the property's charm and safety.





The sink in the bathroom of the amenity center is out of service. I was unable to determine the issue at the moment. Additionally, all the stainless steel on-site needs to be polished and cleaned.

WWW.GOVMGTSVC.COM

**Inspection Photos** 

Page 5 of 6

The attached photos show significant undermining in the amenity parking lot at the storm drainage area. This issue has been ongoing for quite some time, and I believe it should be prioritized and addressed as soon as possible. It poses a serious hazard, especially since on-site staff continues to allow parking in this area. I recommend closing the entire surrounding parking lot until the issue is resolved.



WWW.GOVMGTSVC.COM

Several landscape issues surround the property, particularly regarding drainage. I recommend installing a couple of 18-inch box drains to help divert water. Additionally, many turf weeds are present, so an application is needed for the St. Augustine grass. It would be advisable to discuss all these issues in relation to the current landscape on site.

Several light poles in the amenity parking lot are flagged, but their issues are unclear. Additionally, missing pavers from the retaining wall near the amenity center suggest that children may be throwing them into the water from the looks of the location.

<u>WWW.GOVMGTSVC.COM</u>

Page 6 of 6

#### Inspection Photos



# TO THE BOARD OF SUPERVISORS OF THE **Six Mile Creek CDD**

## THANK

YOU

Serving

FLORIDA'S

Commun