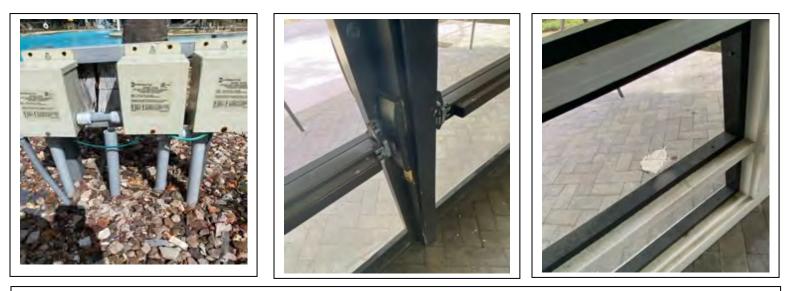

## **Carryover Items**

1 Northwest walking path going into Oak Grove along Trailmark Drive, There are a few low hanging limbs that that need to be elevated. We will get with our team and have this addressed this week while on site..

### **Maintenance Items**

- 5 Athletic field- Field is now being mowed twice a week during the growing season. Turf color is improving and is weed free.
- 6 Dead palm fronds need to be pruned off palm trees inside pool area. We will get with our team and have this completed during next visit
- 7 Viburnum located next to restrooms are chlorotic and may have some chlorine damage. We will apply some granular fertilizer to see if they will bounce back.
- 8 Playground is clean and weed free