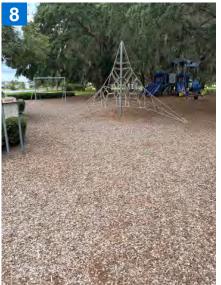

### **Maintenance Items**

- 5 Athletic field- Field is now being mowed twice a week during the growing season. Turf color is improving and is weed free.
- 6 Dead palm fronds need to be pruned off palm trees inside pool area. We will get with our team and have this completed during next visit
- 7 Viburnum located next to restrooms are chlorotic and may have some chlorine damage. We will apply some granular fertilizer to see if they will bounce back.
- 8 Playground is clean and weed free