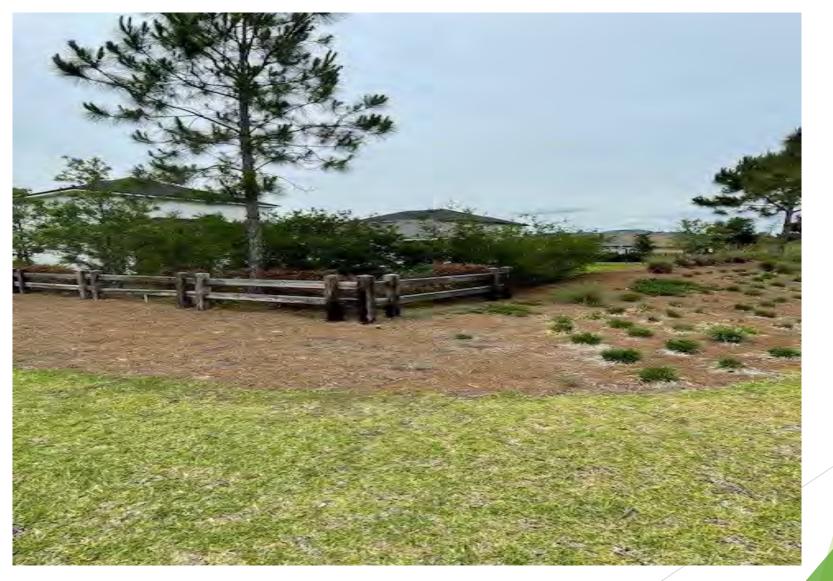

## **Carryover Items**

1 Northwest walking path going into Oak Grove along Trailmark Drive, There are a few low hanging limbs that that need to be elevated. We will get with our team and have this addressed this week while on site..