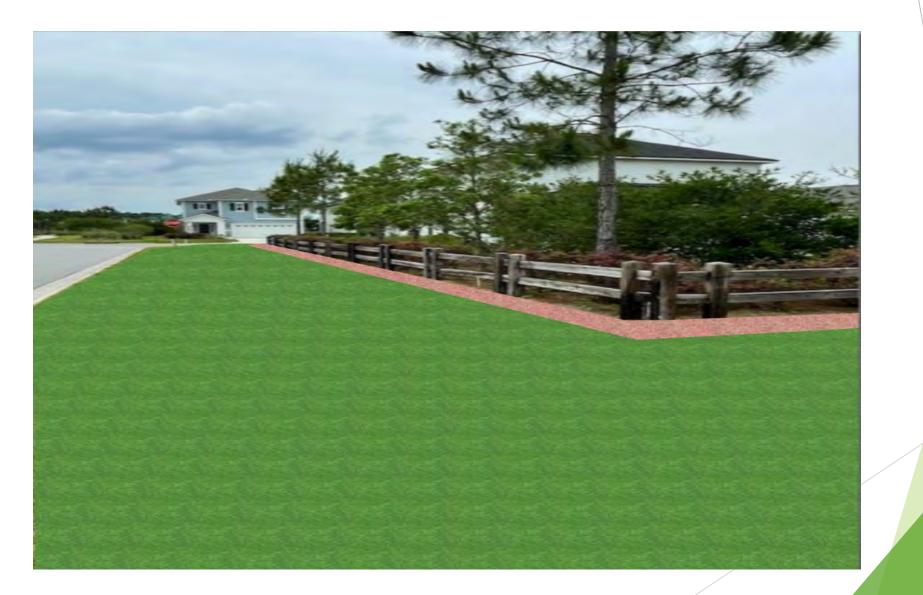

## **Recommendations for Property Enhancements**

- Entry to pool area there are still some plants that did not come back that had cold damage. We were recommend replacing.
- 2 Bulbine located behind pool area is mostly dead from cold damage. We will have our team remove and propose to replace with an alternative plant as this does not hold up well during the winter cold temperatures
- 3 There are several dead and declining pine trees throughout the community. We will be submitting a proposal before upcoming board meeting to remove. This will help reduce the spread of further pests and diseases.
- 4 There are 16 dead pine trees located along preserve line behind units 887, 873, and 861. These are considered fall hazards. We can provide a quote to flush cut and drop into preserve areas.