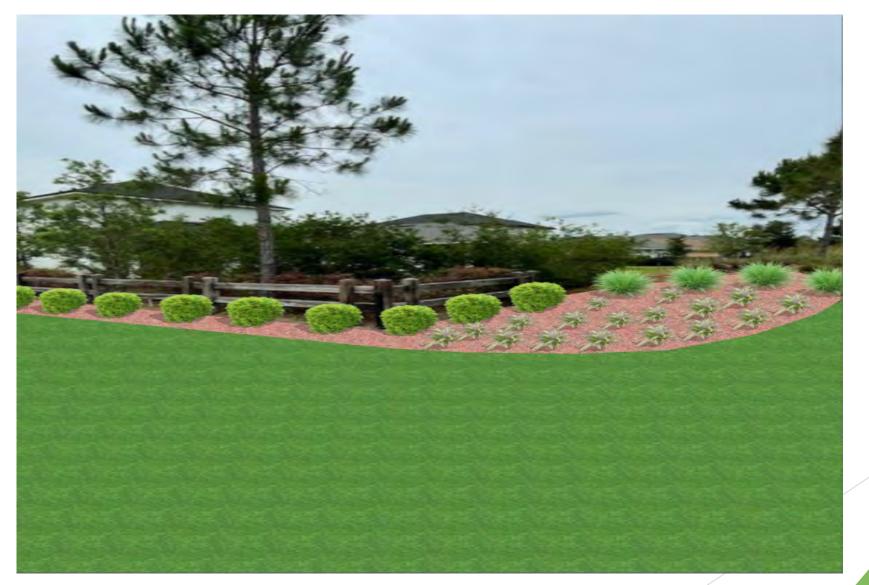

## **Carryover Items**

1 Northwest walking path going into Oak Grove along Trailmark Drive, There are a few low hanging limbs that that need to be elevated. We will get with our team and have this addressed this week while on site..