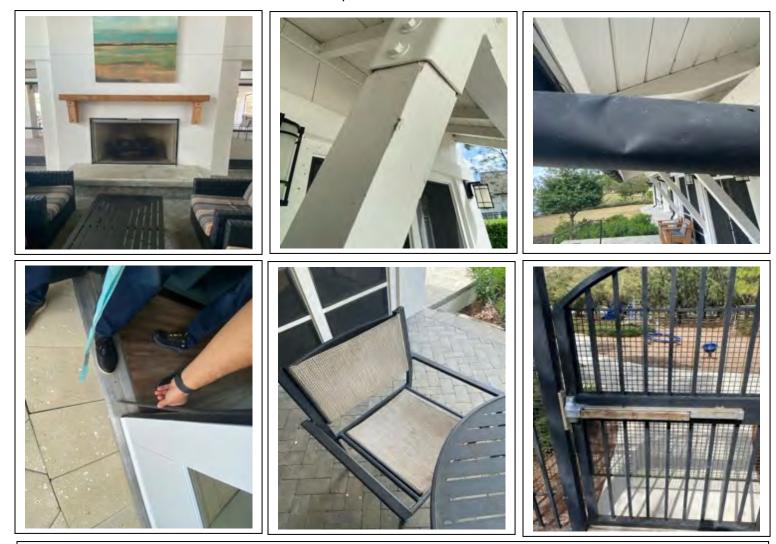

## **Recommendations for Property Enhancements**

- Entry to pool area there are still some plants that did not come back that had cold damage. We were recommend replacing.
- 2 Bulbine located behind pool area is mostly dead from cold damage. We will have our team remove and propose to replace with an alternative plant as this does not hold up well during the winter cold temperatures
- 3 There are several dead and declining pine trees throughout the community. We will be submitting a proposal before upcoming board meeting to remove. This will help reduce the spread of further pests and diseases.
- 4 There are 16 dead pine trees located along preserve line behind units 887, 873, and 861. These are considered fall hazards. We can provide a quote to flush cut and drop into preserve areas.

### Notes to Owner / Client

- 79 Canterwood plhazardous tree was flush cut and dropped into preserve area
- 2 112 Goldenrod three hazardous trees have been flush cut and dropped behind home and to preserve area
- 3 There are some large fallen limbs in the Oak Grove north of athletic field that came down during the last storm.
- 4 Zoysia turf located inside of pool area- Turf color is slowly improving. We will gather a soil sample and have it tested and follow up with our findings. this area also holds a lot of water